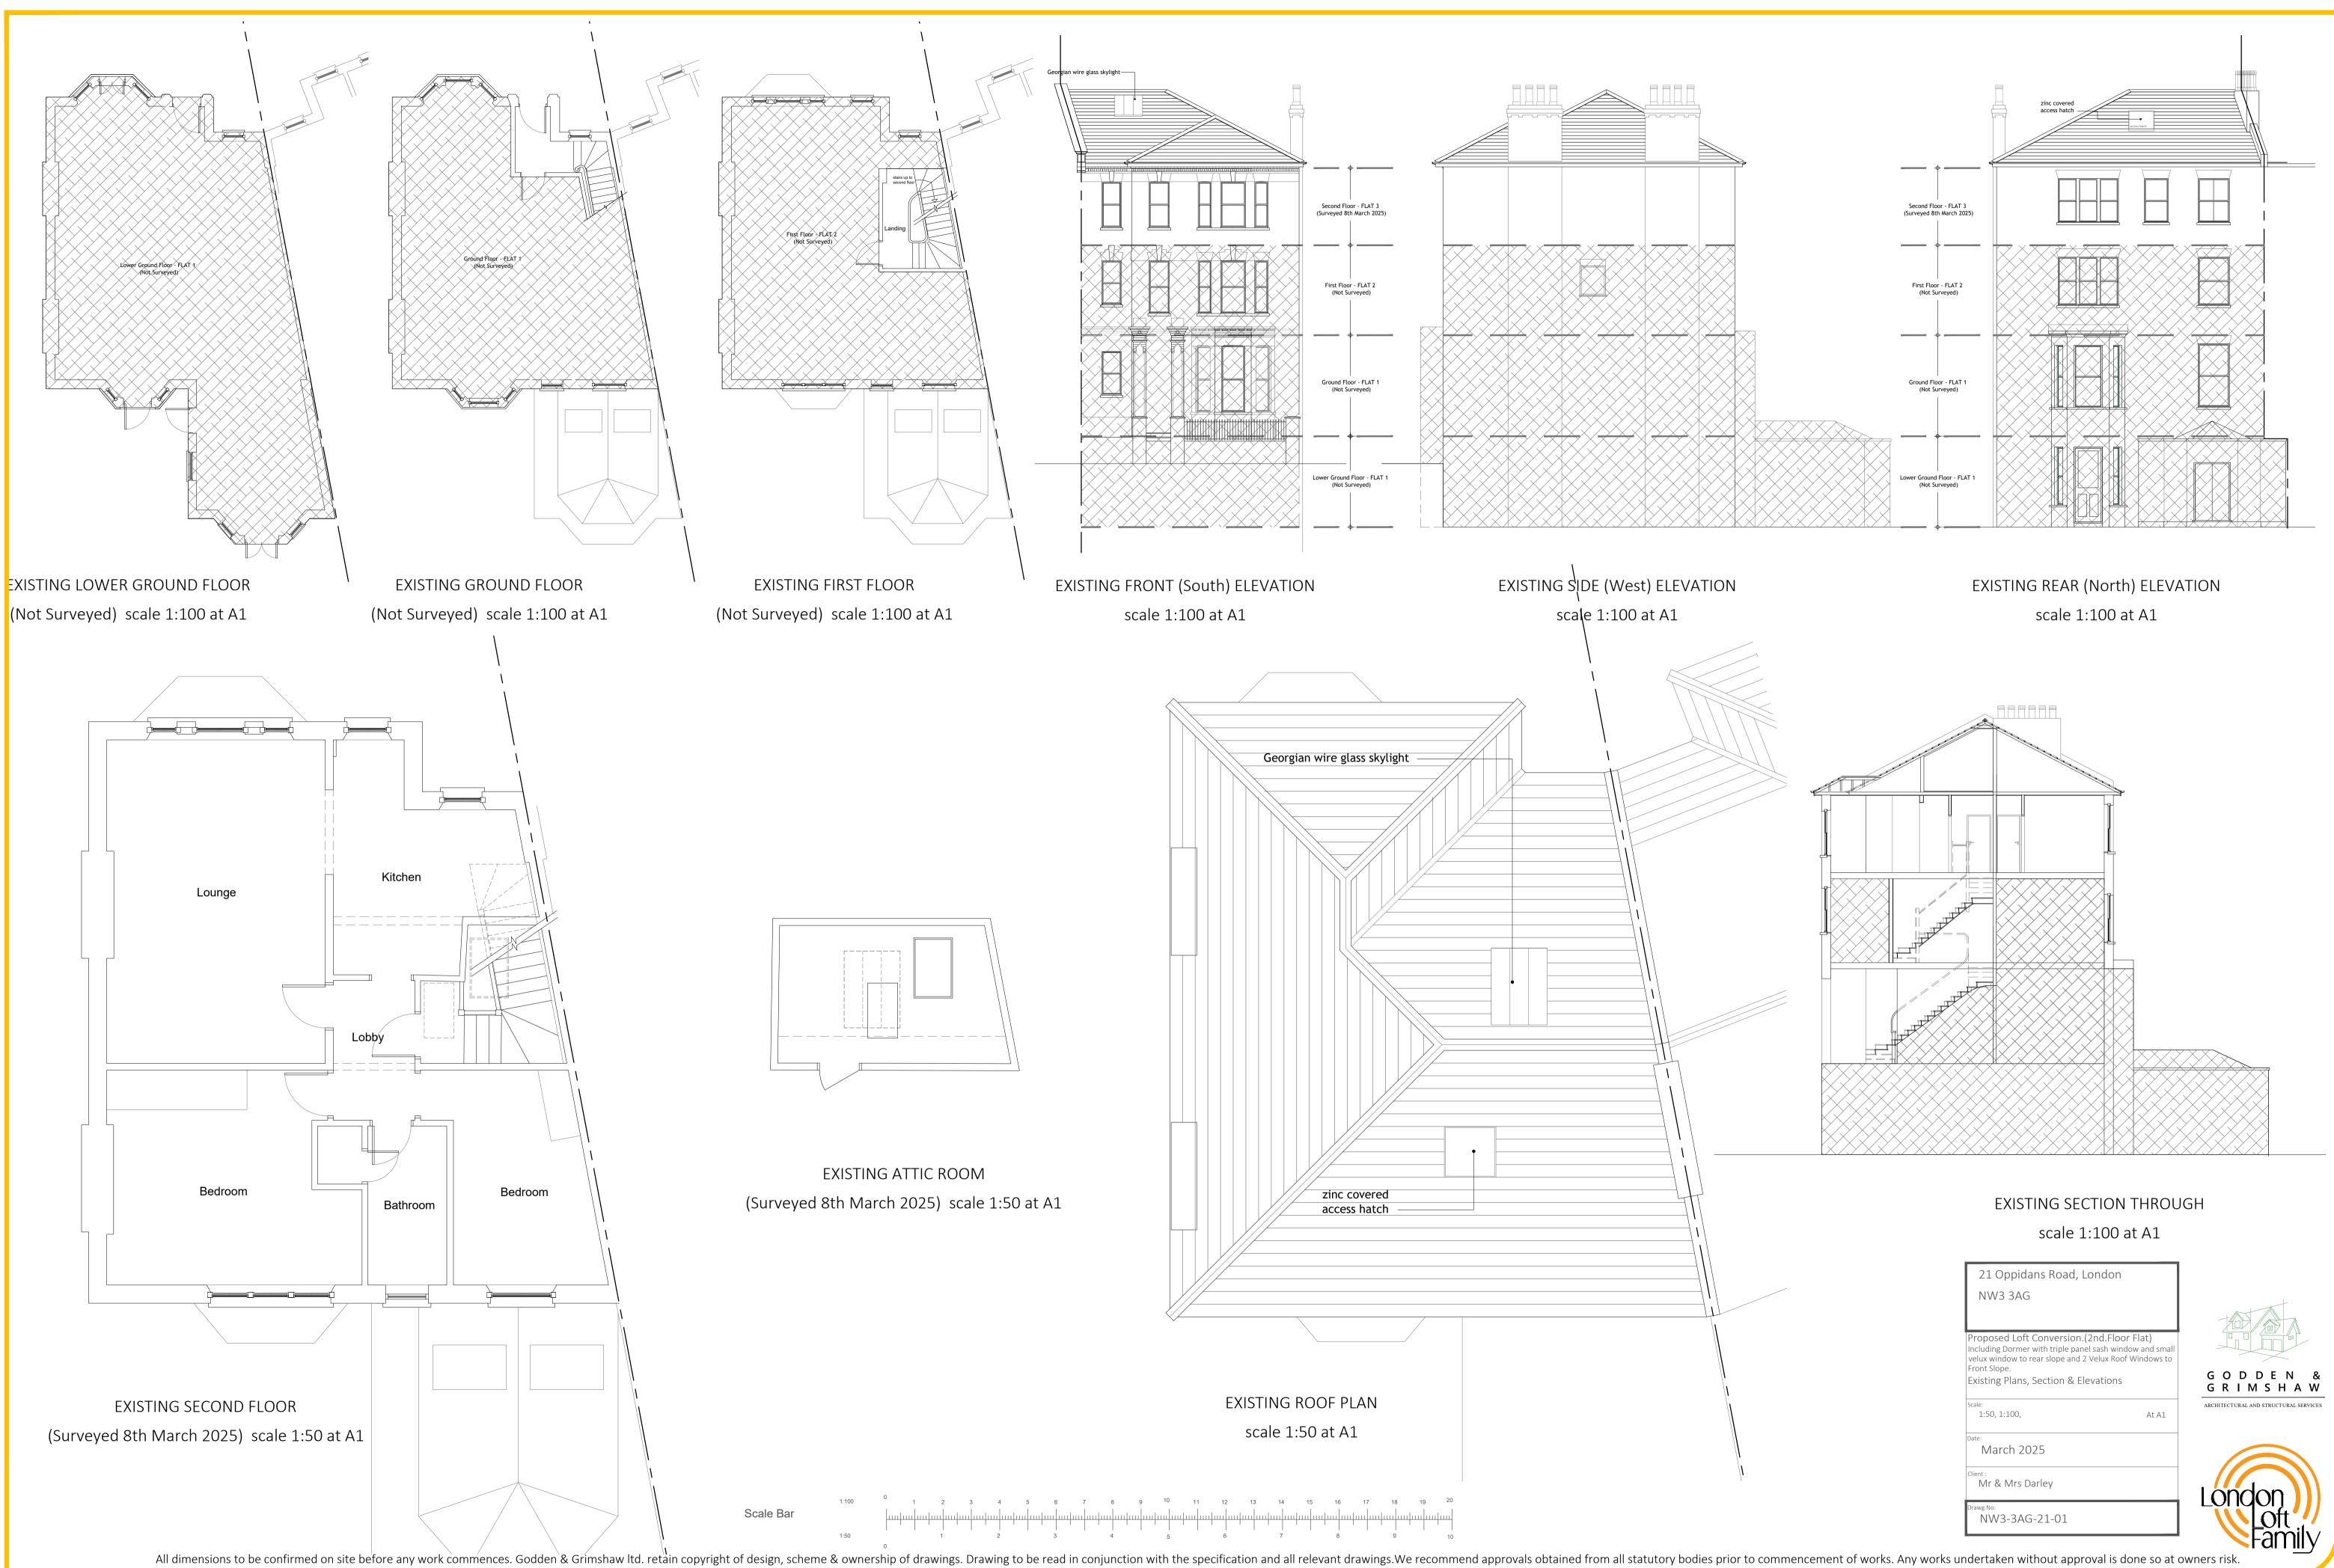

| 21 Oppidans Road, London                                                                                                                                        |                          |
|-----------------------------------------------------------------------------------------------------------------------------------------------------------------|--------------------------|
| NW3 3AG                                                                                                                                                         |                          |
| Proposed Loft Conversion.(2nd.Floor Flat)<br>Including Dormer with triple panel sash window and small<br>velux window to rear slope and 2 Velux Roof Windows to |                          |
| Front Slope.<br>Existing Plans, Section & Elevations                                                                                                            | G O D D E<br>G R I M S I |
| Scale:<br>1:50, 1:100, At A1                                                                                                                                    | ARCHITECTURAL AND STRUCT |
| Date:<br>March 2025                                                                                                                                             |                          |
| <sup>Client :</sup><br>Mr & Mrs Darley                                                                                                                          | Londor                   |
| Drawg No:<br>NW3-3AG-21-01                                                                                                                                      |                          |