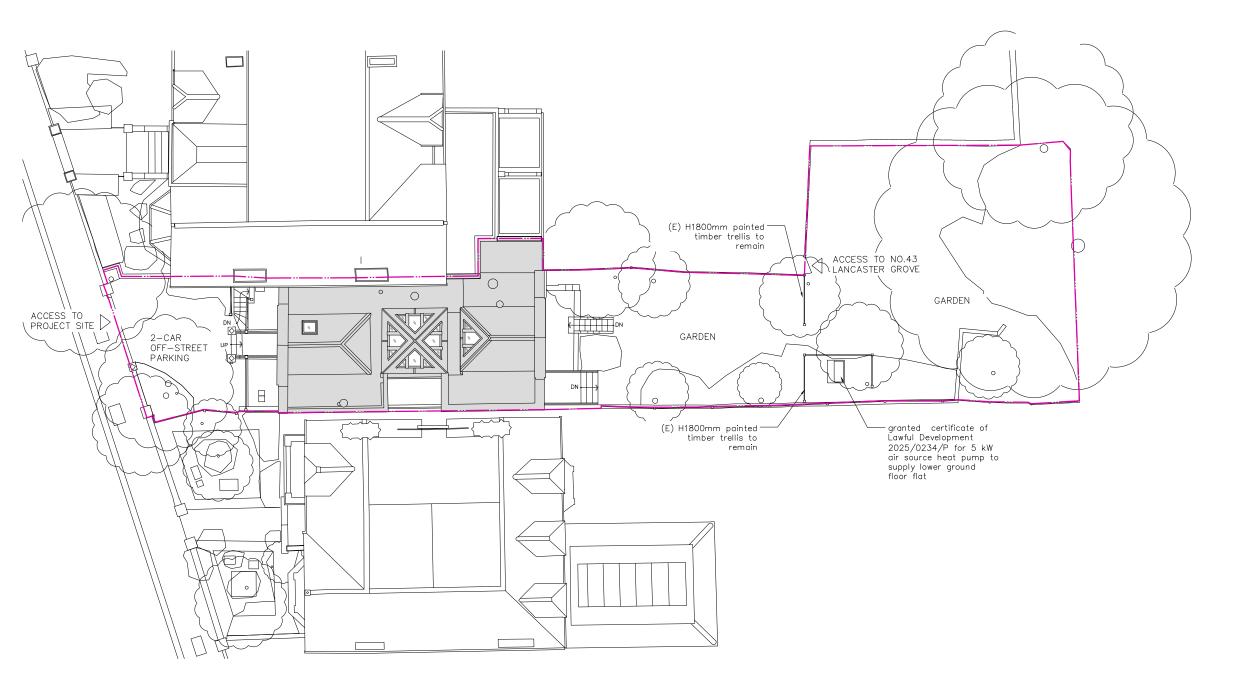

EXISTING SITE PLAN

Maryse Éénier Nrchitecture 61 Compayne Gardens, Flat C, London NW6 3DB M: (+44) 077 6317 2322 - E: mrenier@maryserenier.com

| COPYRIGHT:<br>The design and drawings remain the property of Maryse Renier. The client for this project will be licensed to use this design and                                                                                                                   | <b>2304</b><br>JOB NO: | 43a LANCASTER GR  | OVE                | 1:200 @ A3   |
|-------------------------------------------------------------------------------------------------------------------------------------------------------------------------------------------------------------------------------------------------------------------|------------------------|-------------------|--------------------|--------------|
| documents on this site only upon full payment of architectural fees. This licence is non-transferable. The design and drawings shall not be reproduced, up-loaded to the internet or traced without the permission of Maryse Renier.                              | STAGE 3                | PLANNING          |                    |              |
| Client. It is VERY IMPORTANT that all dimensions are checked carefully before any work commences or any materials are ordered. If any discremences are noticed between these drawings and any other contract document than please, contact M. Benier immediately, | 4<br>DWG NO:           |                   |                    | EXISTING SIT |
|                                                                                                                                                                                                                                                                   |                        | MR<br>CHECKED BY: | <b>10 APR 2025</b> | 1            |

LEGEND:

Element to be removed / demolished

Surface to be removed / demolished

Property boundary line

0 1 2 5m