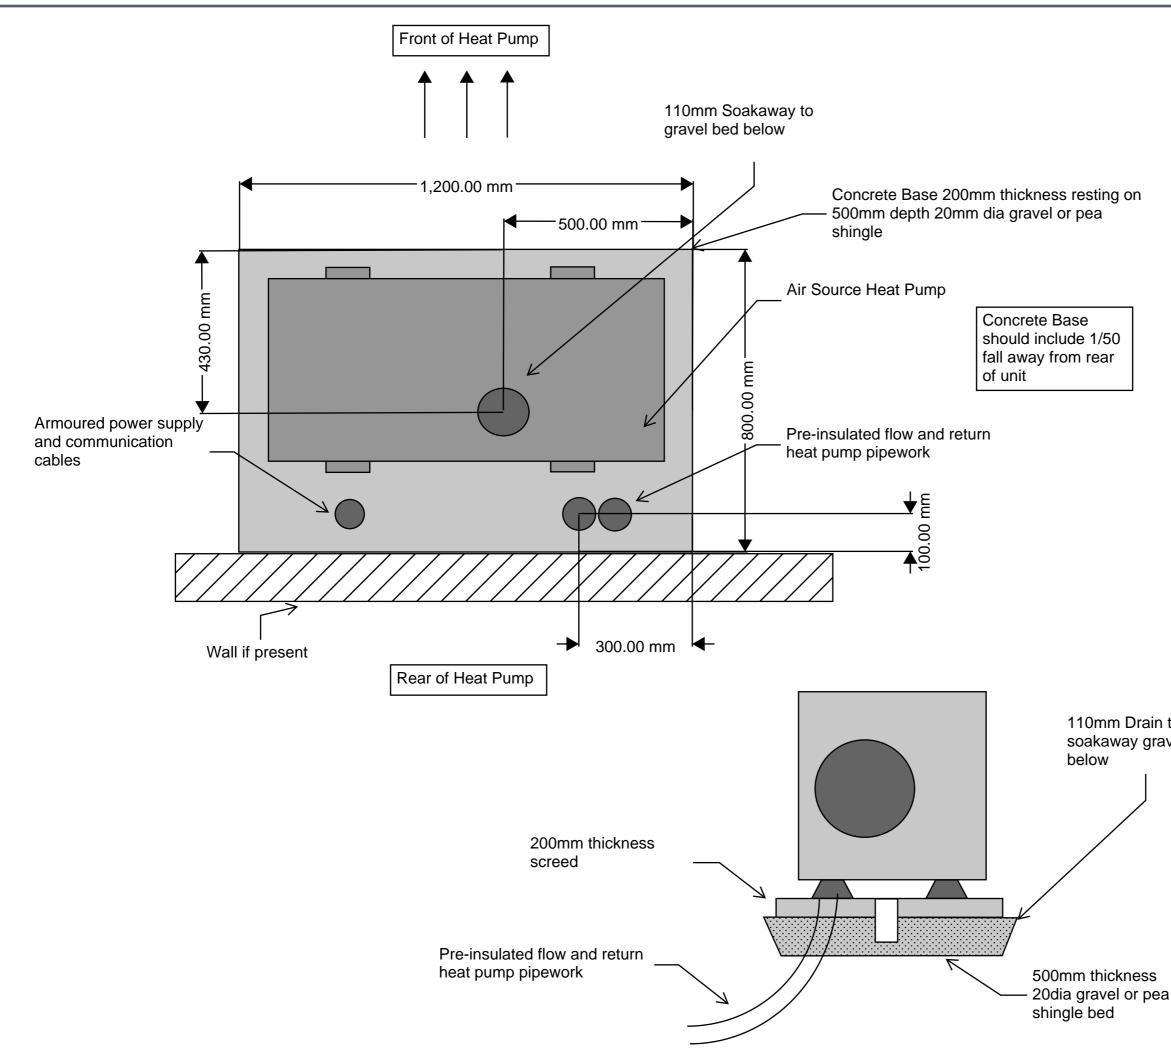

|         | All dimensions are in mm unless otherwise s<br>For information only. DO NOT SCALE.                                                                    | tated.                  |
|---------|-------------------------------------------------------------------------------------------------------------------------------------------------------|-------------------------|
|         | All works shall be carried out in accordance with the Specification.<br>Contractor must verify all dimensions on site before commencing any<br>works. |                         |
|         |                                                                                                                                                       |                         |
|         |                                                                                                                                                       |                         |
|         | GENERAL NOTES<br>Notes:                                                                                                                               |                         |
|         | Notes.                                                                                                                                                |                         |
|         |                                                                                                                                                       |                         |
|         |                                                                                                                                                       |                         |
|         |                                                                                                                                                       |                         |
|         |                                                                                                                                                       |                         |
|         |                                                                                                                                                       |                         |
|         |                                                                                                                                                       |                         |
|         |                                                                                                                                                       |                         |
|         |                                                                                                                                                       |                         |
|         |                                                                                                                                                       |                         |
|         |                                                                                                                                                       |                         |
|         |                                                                                                                                                       |                         |
|         |                                                                                                                                                       |                         |
|         |                                                                                                                                                       |                         |
|         |                                                                                                                                                       |                         |
|         |                                                                                                                                                       |                         |
|         |                                                                                                                                                       |                         |
|         |                                                                                                                                                       |                         |
|         | NOT FOR CONSTRU                                                                                                                                       | JCTION                  |
| to      |                                                                                                                                                       |                         |
| vel pit | REV DESCRIPTION                                                                                                                                       |                         |
|         |                                                                                                                                                       |                         |
|         | 93 Dynevor Rd<br>London<br>N16 0DA                                                                                                                    |                         |
|         | CLIENT                                                                                                                                                |                         |
|         | PROJECT                                                                                                                                               |                         |
|         | DRAWING TITLE                                                                                                                                         |                         |
|         | Concrete Base Specification                                                                                                                           |                         |
|         | DRAWING NUMBER                                                                                                                                        | REVISION                |
|         | SCALE N/A DESIGNED KB                                                                                                                                 | DATE MAY '22<br>Checked |