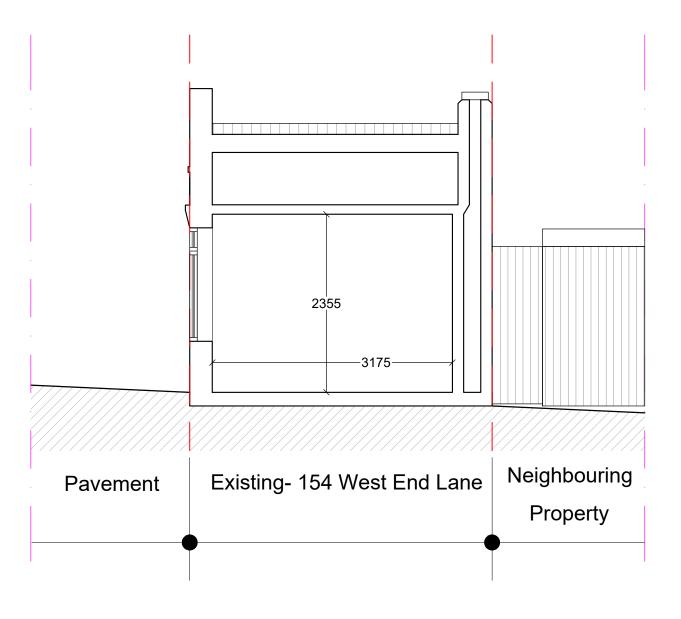

| <b>Dimensions</b> Written dimensions to be taken in preference to scaled dimensions. The Contractor is                                                                     | REVISIONS |      |             |      |    | PROJECT T   | DRAWING TITL     |                            |
|----------------------------------------------------------------------------------------------------------------------------------------------------------------------------|-----------|------|-------------|------|----|-------------|------------------|----------------------------|
| responsible for checking all dimensions before work starts.                                                                                                                | REV       | DATE | DESCRIPTION | BY C | СН | 154 West Er | nd Lane, NW6 1NP | Existing-Section           |
| Local Authority All work is to be carried out to the<br>requirements, and to the satisfaction of the Local<br>Authority. These drawings are for planning purposes<br>only. |           |      |             |      |    |             |                  | CLIENT<br>Ed and Jerry Lto |
| Discrepancies Any discrepancies to be brought to                                                                                                                           |           |      |             |      |    | DATE        | REVISION         | DRAWING No.                |
| the attention of Drawing And Planning Ltd.                                                                                                                                 |           |      |             |      |    | Jan 2025    | 1                | WEENL-S101                 |