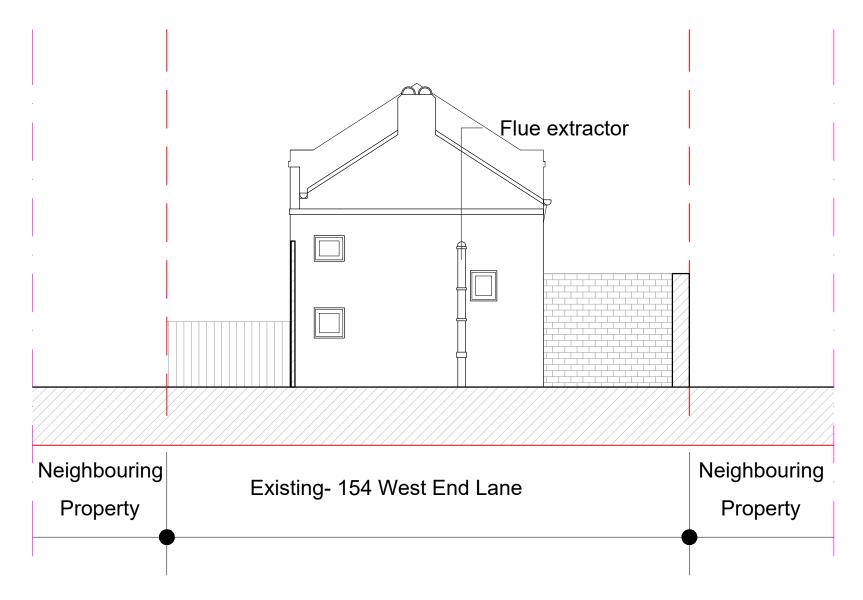

| <b>Dimensions</b> Written dimensions to be taken in preference to scaled dimensions. The Contractor is                                                                     | REVISIONS                                                             |      |             |                         |               | PROJECT TI                | DRAWING TITL    |                            |  |
|----------------------------------------------------------------------------------------------------------------------------------------------------------------------------|-----------------------------------------------------------------------|------|-------------|-------------------------|---------------|---------------------------|-----------------|----------------------------|--|
| responsible for checking all dimensions before work starts.                                                                                                                | REV                                                                   | DATE | DESCRIPTION | BY                      | СН            | 154 West En               | d Lane, NW6 1NP | Existing-Side E            |  |
| Local Authority All work is to be carried out to the<br>requirements, and to the satisfaction of the Local<br>Authority. These drawings are for planning purposes<br>only. | to the satisfaction of the Local<br>rawings are for planning purposes |      |             |                         |               |                           |                 | CLIENT<br>Ed and Jerry Ltd |  |
| Discrepancies Any discrepancies to be brought to the attention of Drawing And Planning Ltd.<br>Immediately.                                                                |                                                                       |      |             | <b>DATE</b><br>Jan 2025 | REVISION<br>/ | DRAWING No.<br>WEENL-E103 |                 |                            |  |