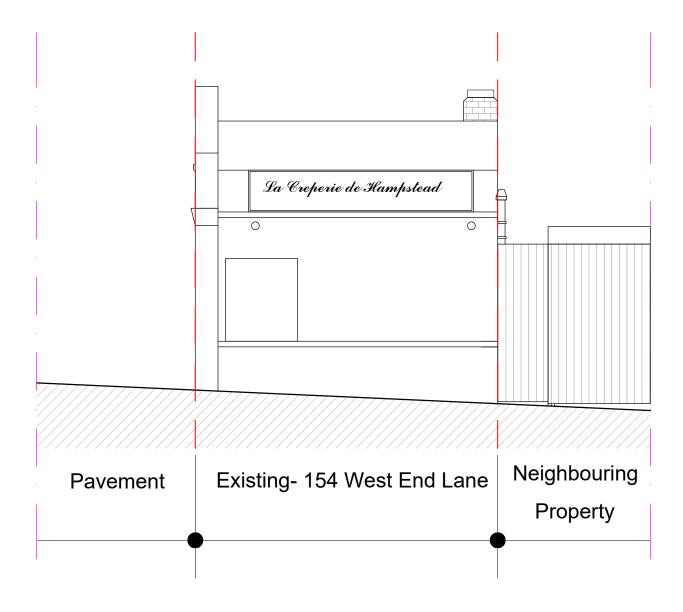

| <b>Dimensions</b> Written dimensions to be taken in preference to scaled dimensions. The Contractor is                                                                     | REVISIONS |      |             |    |    | PROJECT T   | DRAWING TITL     |                            |
|----------------------------------------------------------------------------------------------------------------------------------------------------------------------------|-----------|------|-------------|----|----|-------------|------------------|----------------------------|
| responsible for checking all dimensions before work starts.                                                                                                                | REV       | DATE | DESCRIPTION | BY | CH | 154 West Er | Existing-Front E |                            |
| Local Authority All work is to be carried out to the<br>requirements, and to the satisfaction of the Local<br>Authority. These drawings are for planning purposes<br>only. |           |      |             |    |    |             |                  | CLIENT<br>Ed and Jerry Lto |
| Discrepancies Any discrepancies to be brought to                                                                                                                           |           |      |             |    |    | DATE        | REVISION         | DRAWING No.                |
| the attention of Drawing And Planning Ltd.                                                                                                                                 |           |      |             |    |    | Jan 2025    | 1                | WEENL-E101                 |