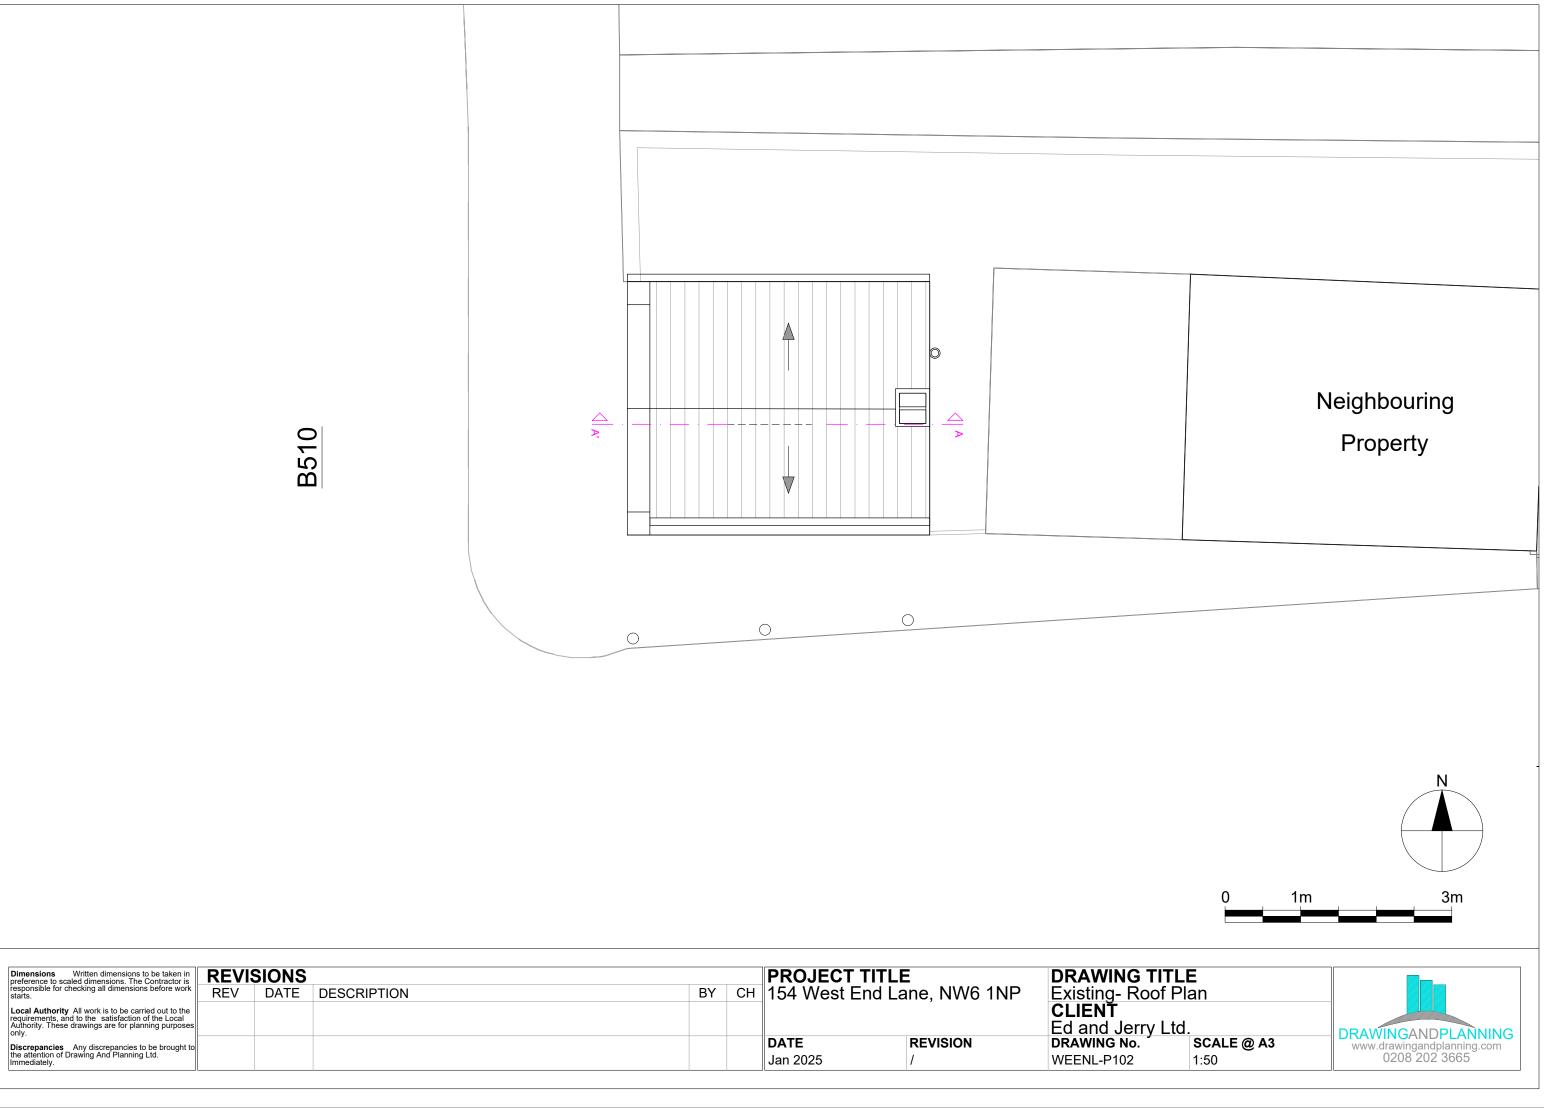

| preference              | Dimensions Written dimensions to be taken in preference to scaled dimensions. The Contractor is                                                                            | REVISIONS |      |             |      | <b>PROJECT TITL</b> | DRAWING TITL            |               |                            |
|-------------------------|----------------------------------------------------------------------------------------------------------------------------------------------------------------------------|-----------|------|-------------|------|---------------------|-------------------------|---------------|----------------------------|
|                         | responsible for checking all dimensions before work                                                                                                                        | REV       | DATE | DESCRIPTION | BY ( | СН                  | 154 West End L          | ane, NW6 1NP  | Existing-Roof P            |
|                         | Local Authority All work is to be carried out to the<br>requirements, and to the satisfaction of the Local<br>Authority. These drawings are for planning purposes<br>only. |           |      |             |      |                     | ,                       |               | CLIENŤ<br>Ed and Jerry Ltd |
| Discrepa<br>the attenti | Discrepancies Any discrepancies to be brought to the attention of Drawing And Planning Ltd.<br>Immediately.                                                                |           |      |             |      |                     | <b>DATE</b><br>Jan 2025 | REVISION<br>/ | DRAWING No.<br>WEENL-P102  |