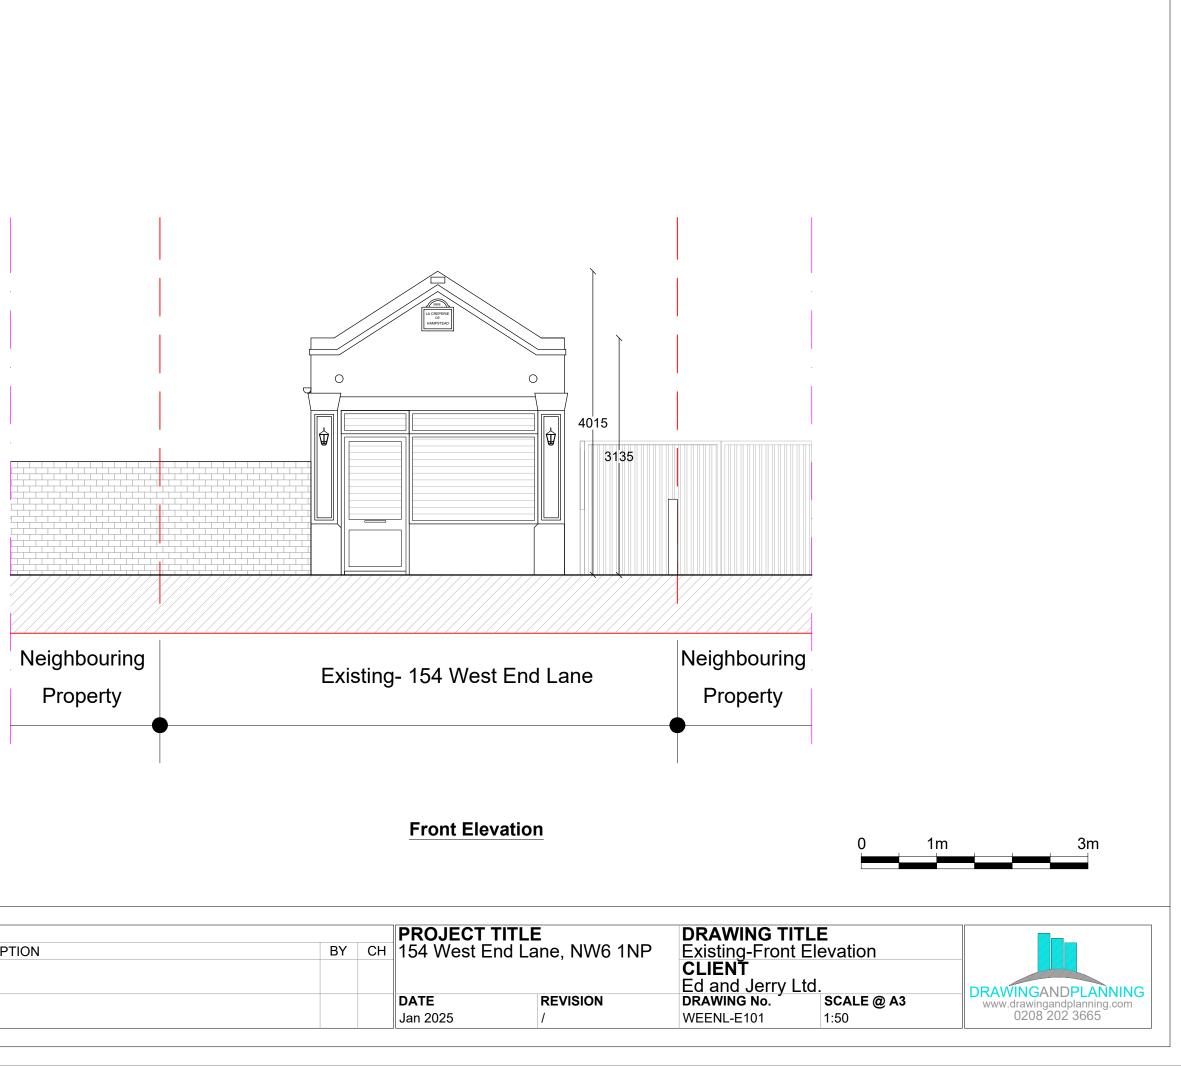

| <b>Dimensions</b> Written dimensions to be taken in preference to scaled dimensions. The Contractor is                                                                     | REVISIONS |      |             |    |    | PROJECT T   | DRAWING TITL     |                            |
|----------------------------------------------------------------------------------------------------------------------------------------------------------------------------|-----------|------|-------------|----|----|-------------|------------------|----------------------------|
| responsible for checking all dimensions before work starts.                                                                                                                | REV       | DATE | DESCRIPTION | BY | CH | 154 West Er | Existing-Front E |                            |
| Local Authority All work is to be carried out to the<br>requirements, and to the satisfaction of the Local<br>Authority. These drawings are for planning purposes<br>only. |           |      |             |    |    |             |                  | CLIENT<br>Ed and Jerry Lto |
| Discrepancies Any discrepancies to be brought to                                                                                                                           |           |      |             |    |    | DATE        | REVISION         | DRAWING No.                |
| the attention of Drawing And Planning Ltd.                                                                                                                                 |           |      |             |    |    | Jan 2025    | 1                | WEENL-E101                 |