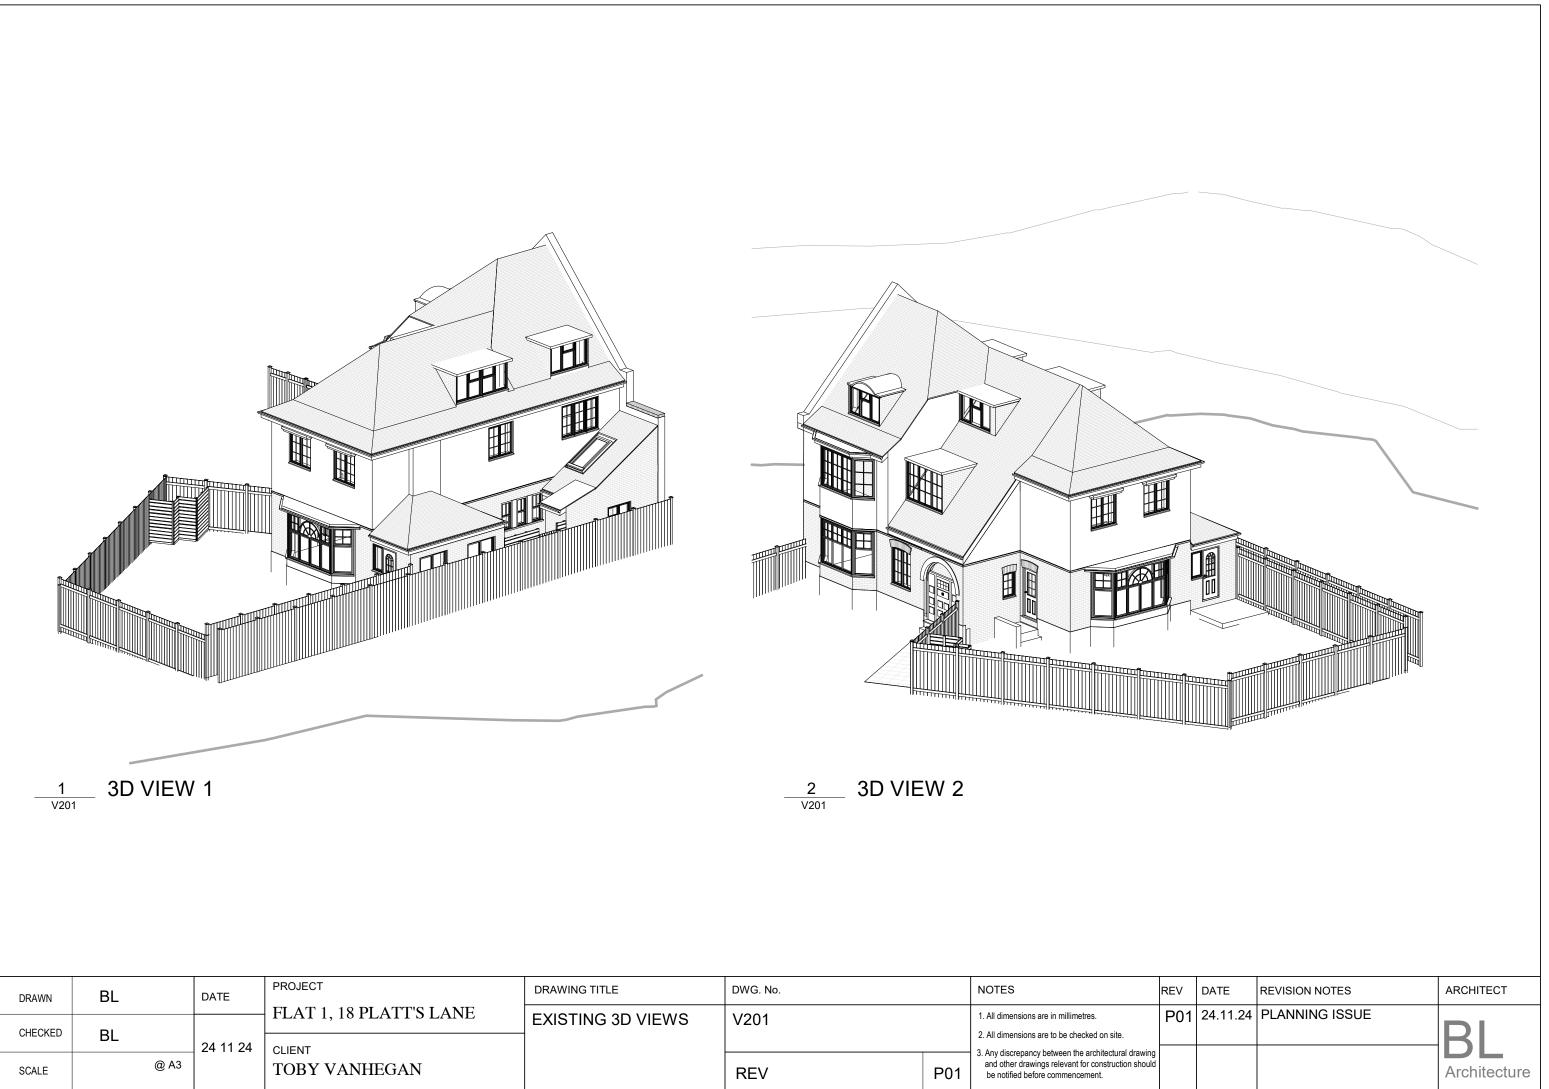

| C | DRAWN   | BL   | DATE     | PROJECT                 | DRAWING TITLE     | DWG. No. |     | NOTES                                                                                                                                                              | REV |
|---|---------|------|----------|-------------------------|-------------------|----------|-----|--------------------------------------------------------------------------------------------------------------------------------------------------------------------|-----|
|   |         |      |          | FLAT 1, 18 PLATT'S LANE | EXISTING 3D VIEWS |          |     | 1. All dimensions are in millimetres.                                                                                                                              | P0  |
| 0 | CHECKED | BL   | 24 11 24 |                         |                   |          |     | 2. All dimensions are to be checked on site.                                                                                                                       |     |
|   |         |      |          | CLIENT<br>TOBY VANHEGAN |                   |          |     |                                                                                                                                                                    |     |
| s | SCALE   | @ A3 |          |                         |                   | REV      | P01 | <ol> <li>Any discrepancy between the architectural drawing<br/>and other drawings relevant for construction should<br/>be notified before commencement.</li> </ol> |     |