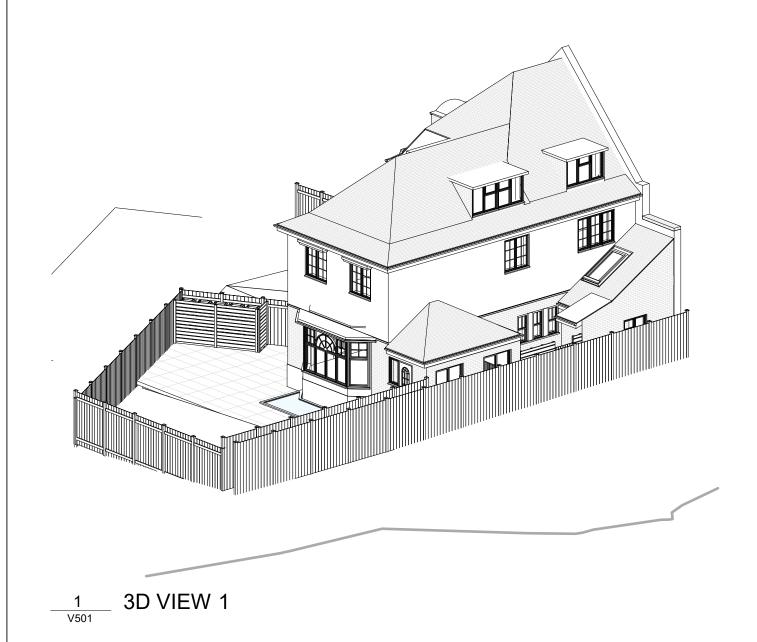

\_\_\_\_\_ 3D VIEW 2

| DRAWN   | Author  | DATE     | PROJECT                 | DRAWING TITLE     | DWG. No. |     | NOTES                                                                                            | REV | DATE         | REVISION NOTES | ARCHITECT    |
|---------|---------|----------|-------------------------|-------------------|----------|-----|--------------------------------------------------------------------------------------------------|-----|--------------|----------------|--------------|
| CHECKED | Checker | 19 01 25 | FLAT 1, 18 PLATT'S LANE | PROPOSED 3D VIEWS | 2. All d |     |                                                                                                  | P01 | 19.01.25     | PLANNING ISSUE | DI           |
| CHECKED |         |          | CLIENT TOBY VANHEGAN    |                   |          |     | All dimensions are to be checked on site.     Any discrepancy between the architectural drawing. | .   | <del> </del> |                | HBI          |
| SCALE   | @ A3    |          |                         |                   | REV      | P01 | and other drawings relevant for construction should be notified before commencement.             |     |              |                | Architecture |