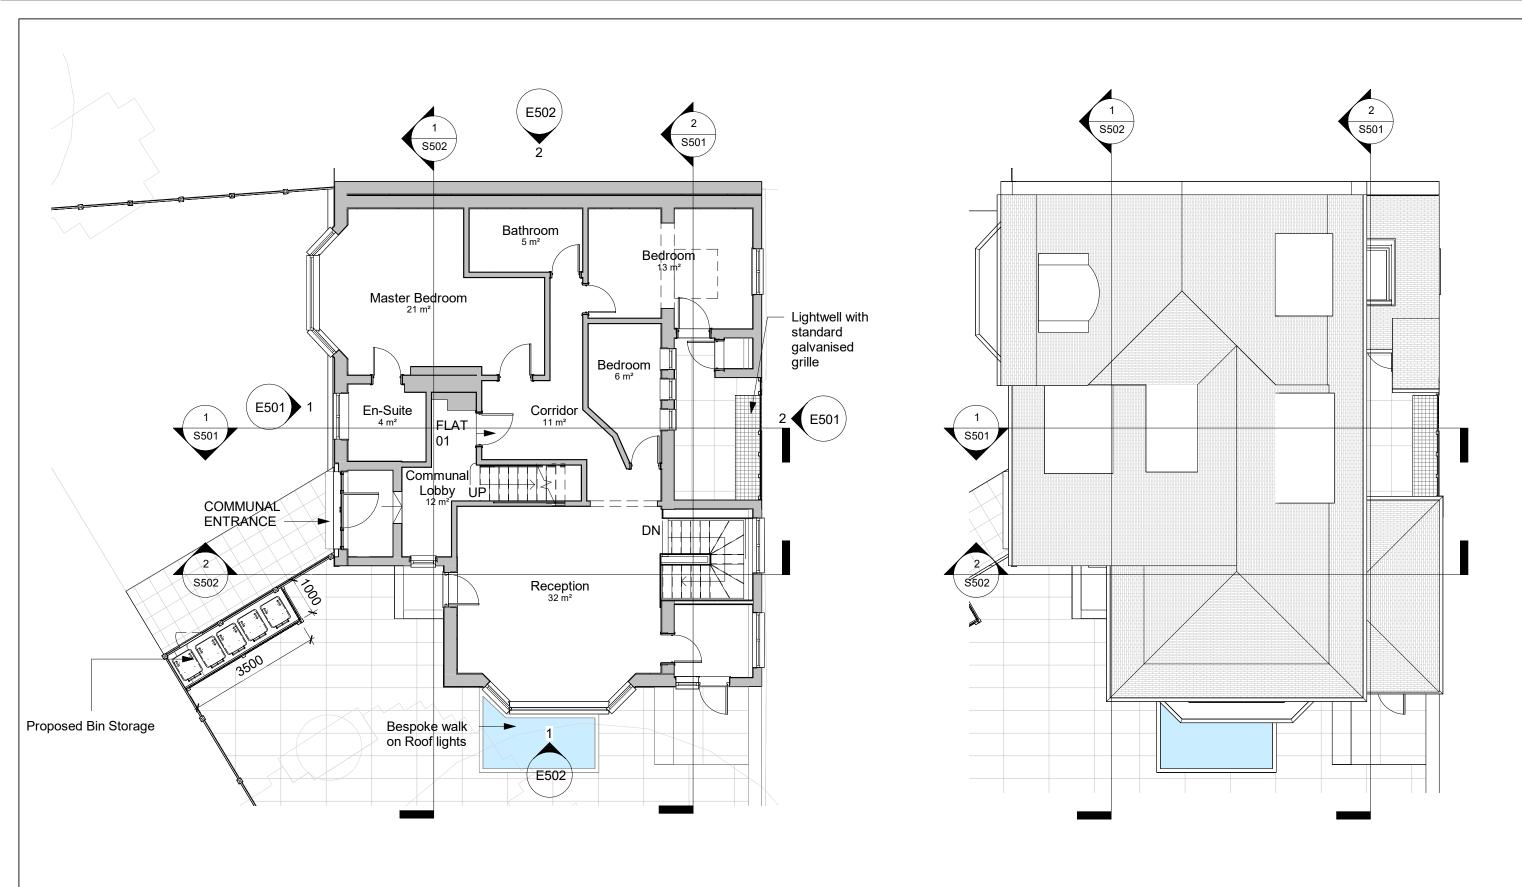

1 GROUND FLOOR PLAN
1: 100

\_\_\_\_\_\_ ROOF PLAN 1:100

|   | DRAWN   | Author     | DATE     | PROJECT              | DRAWING TITLE                        | DWG. No. |     | NOTES                                                                                            | REV | DATE     | REVISION NOTES | ARCHITECT    |
|---|---------|------------|----------|----------------------|--------------------------------------|----------|-----|--------------------------------------------------------------------------------------------------|-----|----------|----------------|--------------|
|   | CHECKED | Checker    | 19 01 25 |                      | PROPOSED GROUND<br>FLOOR & ROOF PLAN | 2.1      |     |                                                                                                  | P01 | 19.01.25 | PLANNING ISSUE |              |
|   | CHECKED |            |          | CLIENT TOBY VANHEGAN |                                      |          |     | All dimensions are to be checked on site.     Any discrepancy between the architectural drawing. | ,   |          |                | HBI          |
| ; | SCALE   | 1:100 @ A3 |          |                      |                                      | REV      | P01 | and other drawings relevant for construction should<br>be notified before commencement.          |     |          |                | Architecture |