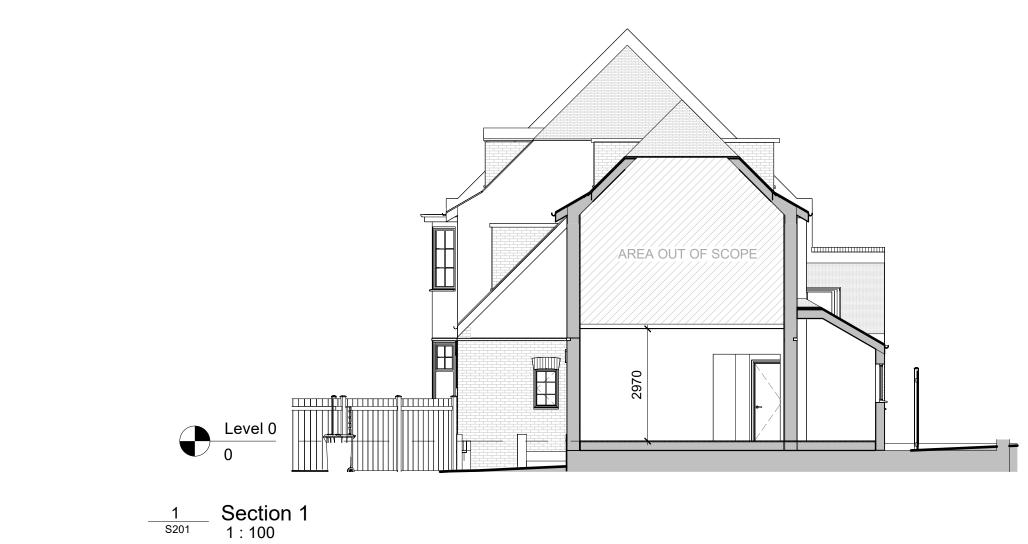

| DRAWN   | BL DATE     | PROJECT                 | DRAWING TITLE      | DWG. No.                                                                                          | NOTES                                                                                   | REV                   | DATE           | REVISION NOTES | ARCHITECT    |
|---------|-------------|-------------------------|--------------------|---------------------------------------------------------------------------------------------------|-----------------------------------------------------------------------------------------|-----------------------|----------------|----------------|--------------|
| CHECKED | BL 24 11 24 | FLAT 1, 18 PLATT'S LANE | EXISTING SECTION 1 | IG SECTION 1 S201                                                                                 | 1. All dimensions are in millimetres.                                                   | P01 24.11.24 PLANNING | PLANNING ISSUE |                |              |
|         |             | CLIENT<br>TOBY VANHEGAN |                    | 2. All dimensions are to be checked on site. 3. Any discrepancy between the architectural drawing |                                                                                         |                       |                | BI             |              |
| SCALE   | 1:100 @ A3  |                         |                    | REV P01                                                                                           | and other drawings relevant for construction should<br>be notified before commencement. |                       |                |                | Architecture |