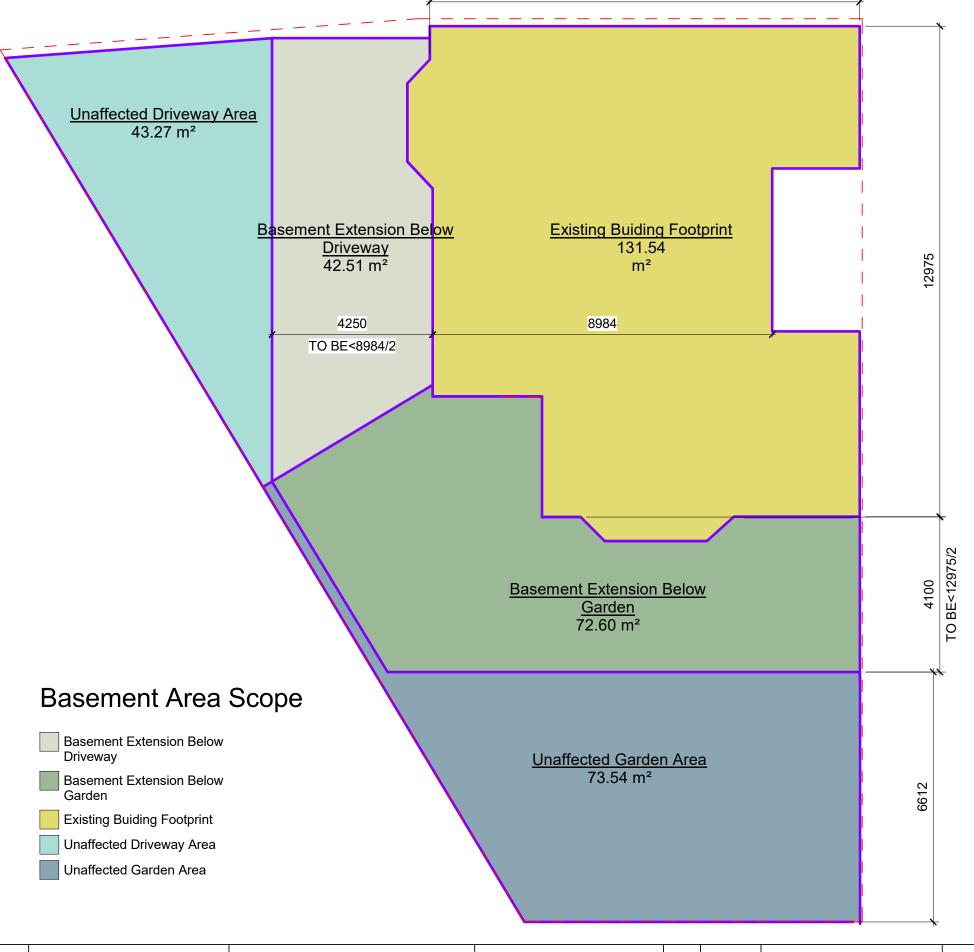

| Area Schedule (GIA)                  |        |            |  |  |  |  |  |  |
|--------------------------------------|--------|------------|--|--|--|--|--|--|
| Name                                 | Area   | Percentage |  |  |  |  |  |  |
|                                      |        |            |  |  |  |  |  |  |
| Basement Extension<br>Below Driveway | 43 m²  | 50%        |  |  |  |  |  |  |
| Unaffected Driveway<br>Area          | 43 m²  | 50%        |  |  |  |  |  |  |
|                                      | 86 m²  |            |  |  |  |  |  |  |
| Basement Extension<br>Below Garden   | 73 m²  | 50%        |  |  |  |  |  |  |
|                                      | 73 m²  | ·          |  |  |  |  |  |  |
| Unaffected Garden<br>Area            | 74 m²  | 50%        |  |  |  |  |  |  |
|                                      | 74 m²  |            |  |  |  |  |  |  |
| Existing Buiding Footprint           | 132 m² |            |  |  |  |  |  |  |
|                                      | 132 m² |            |  |  |  |  |  |  |

11376

BASEMENT AREA PLAN
1:100

1 P503

|   | DRAWN   | Author     | DATE     | PROJECT                 | DRAWING TITLE     | DWG. No. | NOTES                                                                                                                                        | REV | DATE REVISION NOTES     | ARCHITECT    |
|---|---------|------------|----------|-------------------------|-------------------|----------|----------------------------------------------------------------------------------------------------------------------------------------------|-----|-------------------------|--------------|
| ŀ |         |            |          | FLAT 1, 18 PLATT'S LANE | PROPOSED BASEMENT | P503     | 1. All dimensions are in millimetres.                                                                                                        | P01 | 19.01.25 PLANNING ISSUE |              |
|   | CHECKED | Checker    | 19 01 25 | CLIENT                  | AREA PLAN         |          | 2. All dimensions are to be checked on site.                                                                                                 |     |                         | $\mathbf{B}$ |
|   | SCALE   | 1:100 @ A3 |          | TOBY VANHEGAN           |                   | REV P01  | Any discrepancy between the architectural drawing<br>and other drawings relevant for construction should<br>be notified before commencement. |     |                         | Architecture |