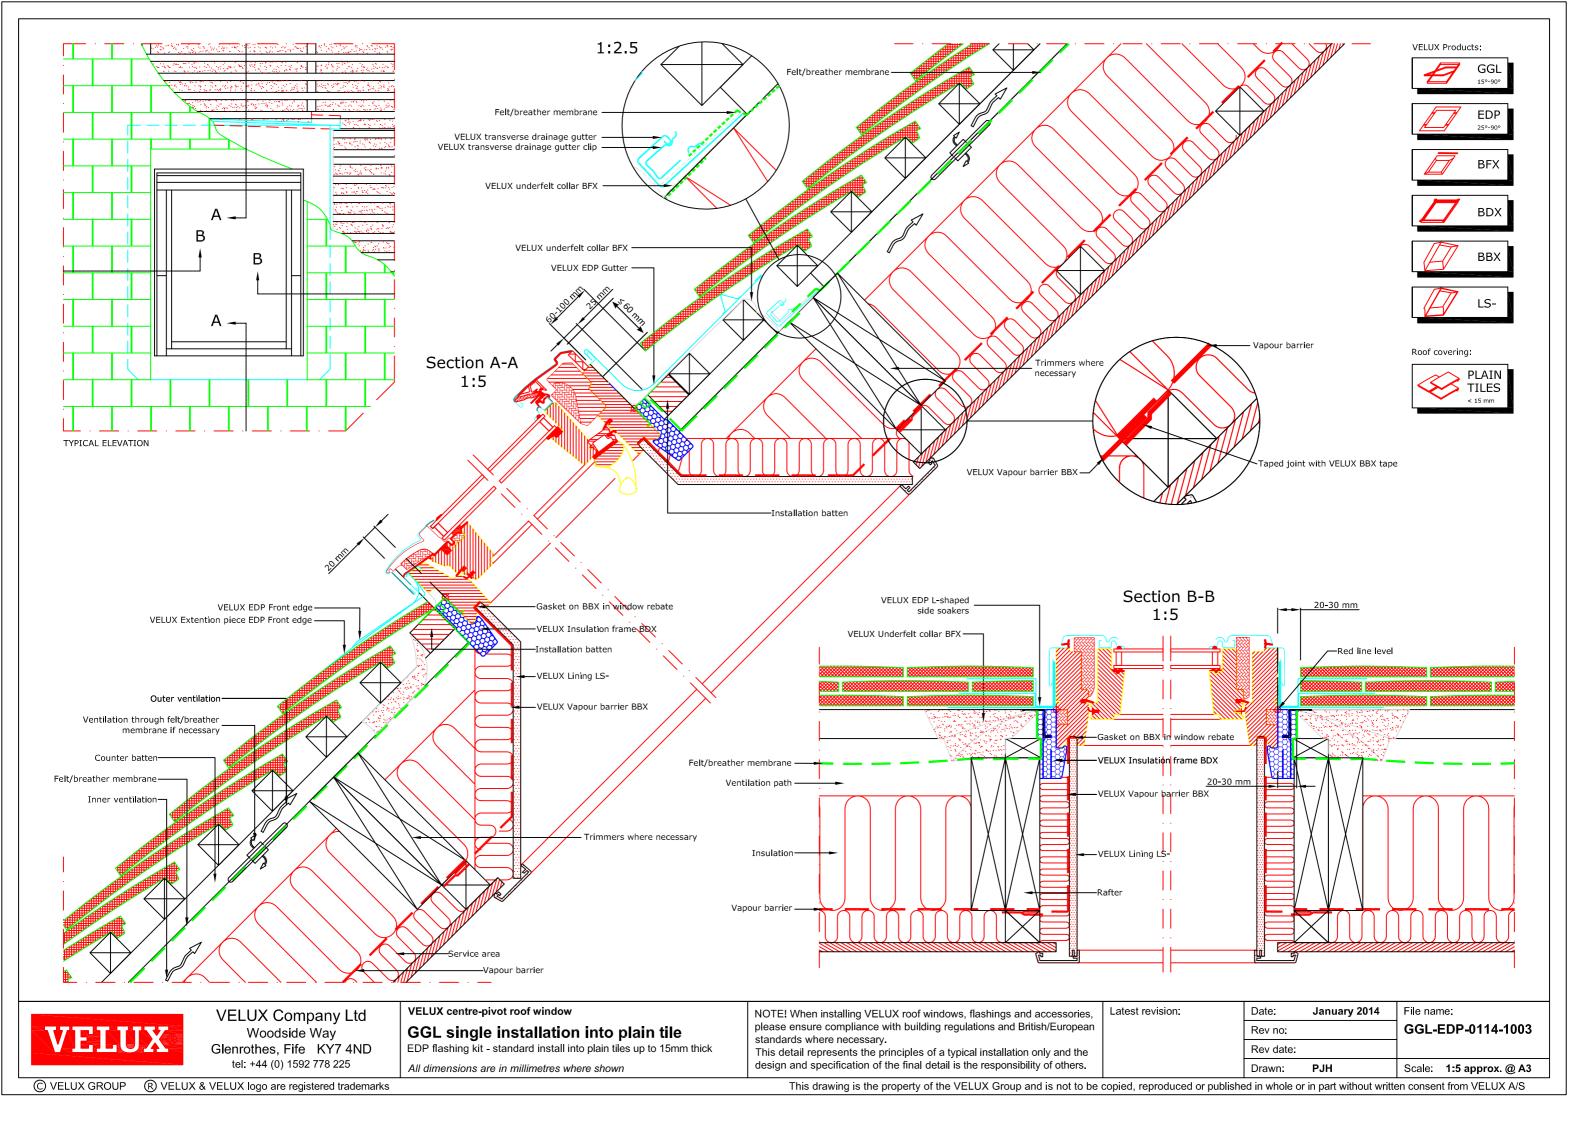

| 17/0 |  |  |
|------|--|--|

© BENEDETTIARCHITECTS

|                                 | PRIOR TO C<br>OF ANY DIS                                   | ED DIMENSIO<br>OR TO CHEO<br>CONSTRUCTI<br>CREPANCY.                                             | ONS AND N                                              | IOTIFY AI      | RCHITECT         |
|---------------------------------|------------------------------------------------------------|--------------------------------------------------------------------------------------------------|--------------------------------------------------------|----------------|------------------|
| 2.                              | ALL OTHER                                                  | ING IS TO BE<br>RELEVANT                                                                         | CONTRACT                                               | DRAWIN         | CTION WIT<br>GS, |
| R                               | EV                                                         | TONS, AND S                                                                                      |                                                        | ».             | DATE             |
|                                 |                                                            |                                                                                                  |                                                        |                |                  |
|                                 |                                                            |                                                                                                  |                                                        |                |                  |
|                                 |                                                            |                                                                                                  |                                                        |                |                  |
|                                 |                                                            |                                                                                                  |                                                        |                |                  |
|                                 |                                                            |                                                                                                  |                                                        |                |                  |
|                                 |                                                            |                                                                                                  |                                                        |                |                  |
|                                 |                                                            |                                                                                                  |                                                        |                |                  |
|                                 |                                                            |                                                                                                  |                                                        |                |                  |
|                                 |                                                            |                                                                                                  |                                                        |                |                  |
|                                 |                                                            |                                                                                                  |                                                        |                |                  |
|                                 |                                                            |                                                                                                  |                                                        |                |                  |
|                                 |                                                            |                                                                                                  |                                                        |                |                  |
|                                 |                                                            |                                                                                                  |                                                        |                |                  |
|                                 | cale Bar                                                   |                                                                                                  |                                                        |                |                  |
| Sc<br>0                         | cale Bar<br>100                                            | 200                                                                                              | 300                                                    | )              | 400(mm)          |
|                                 |                                                            | 200                                                                                              | 300                                                    | )              | 400(mm)          |
| 0<br>DF<br>CL<br>PF             | 100<br>RAWING:<br>JENT:<br>ROJECT:<br>TATUS:               | 5 Alvanley<br>Plan - Exis<br>-<br>5 Alvanley<br>London NV<br>As                                  | Gardens -<br>ting Sectio<br>Gardens<br>W6 1JD          | Second<br>on A | d Floor          |
| 0<br>DF<br>CL<br>PF<br>ST<br>SC | 100<br>RAWING:<br>LIENT:<br>ROJECT:                        | 5 Alvanley<br>Plan - Exis<br>-<br>5 Alvanley<br>London N<br>As<br>: indicate                     | Gardens -<br>ting Sectio<br>Gardens<br>V6 1JD<br>d DRA | Second         | d Floor          |
| 0<br>DF<br>CL<br>ST<br>SC<br>SC | 100<br>RAWING:<br>JENT:<br>ROJECT:<br>rATUS:<br>CALE AT A1 | 5 Alvanley<br>Plan - Exis<br>-<br>5 Alvanley<br>London NV<br>As<br>: indicate<br>: 1 : 10<br>BER | Gardens -<br>ting Sectio<br>Gardens<br>V6 1JD<br>d DRA | Second<br>on A | d Floor          |