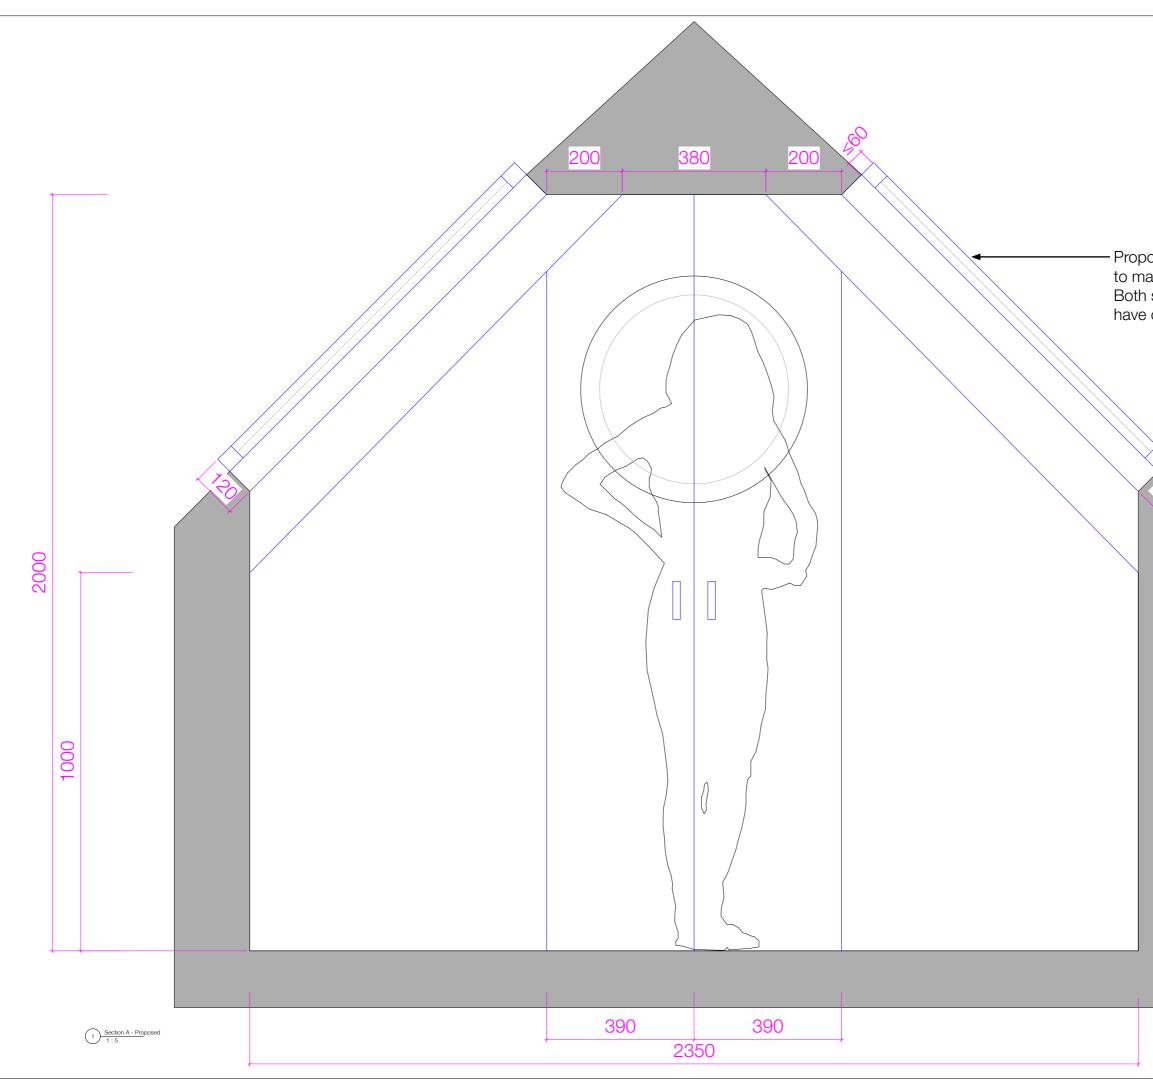

| REV                              | ALL OTHER<br>SPECIFICAT                             | RELEVANT CO<br>ONS, AND SC                                                   | ONTRACT DRA<br>CHEDULES.    |                        |
|----------------------------------|-----------------------------------------------------|------------------------------------------------------------------------------|-----------------------------|------------------------|
|                                  | /                                                   | DESCRIP                                                                      | TION                        | DATE                   |
|                                  |                                                     |                                                                              |                             |                        |
|                                  |                                                     |                                                                              |                             | _                      |
|                                  |                                                     |                                                                              |                             |                        |
|                                  |                                                     |                                                                              |                             |                        |
|                                  |                                                     |                                                                              |                             |                        |
|                                  |                                                     |                                                                              |                             |                        |
|                                  |                                                     |                                                                              |                             |                        |
|                                  |                                                     |                                                                              |                             |                        |
|                                  |                                                     |                                                                              |                             |                        |
|                                  |                                                     |                                                                              |                             |                        |
|                                  |                                                     |                                                                              |                             |                        |
|                                  |                                                     |                                                                              |                             |                        |
| Sca<br>0                         | ale Bar<br>100                                      | 200                                                                          | 300                         | 400(mm)                |
|                                  | AWING:                                              |                                                                              |                             |                        |
|                                  |                                                     |                                                                              | ardens - Se<br>osed Sectior |                        |
| CLI                              | ENT:                                                | Plan - Propo<br>-                                                            | osed Sectior                |                        |
| CLI                              | ENT:                                                |                                                                              | osed Section<br>Gardens     |                        |
| CLI                              | ENT:                                                | Plan - Propo<br>-<br>5 Alvanley G                                            | osed Section<br>Gardens     |                        |
| CLII<br>PRC<br>STA               | ENT:<br>DJECT:<br>ATUS:                             | Plan - Propo<br>-<br>5 Alvanley G<br>London NW<br>As                         | ardens<br>6 1JD             | Α                      |
| CLII<br>PRO<br>STA<br>SCA        | ENT:<br>DJECT:<br>ATUS:<br>ALE AT A1:               | Plan - Propo<br>5 Alvanley G<br>London NW<br>As<br>indicated                 | osed Section<br>Gardens     | A<br>J: RS             |
| CLII<br>PRO<br>STA<br>SCA        | ENT:<br>DJECT:<br>ATUS:<br>ALE AT A1:               | Plan - Propo<br>5 Alvanley G<br>London NW<br>As<br>indicated<br>1 : 10       | ardens<br>6 1JD<br>DRAWN    | A<br>J: RS             |
| CLII<br>PRO<br>STA<br>SCA<br>SCA | ENT:<br>DJECT:<br>ATUS:<br>ALE AT A1:<br>ALE AT A3: | Plan - Propo<br>5 Alvanley G<br>London NW<br>As<br>indicated<br>1 : 10<br>ER | ardens<br>6 1JD<br>DRAWN    | ı A<br>√: RS<br>ED: RB |

 Proposed skylights to match existing.
Both skylights to have obscure glass. 1 [