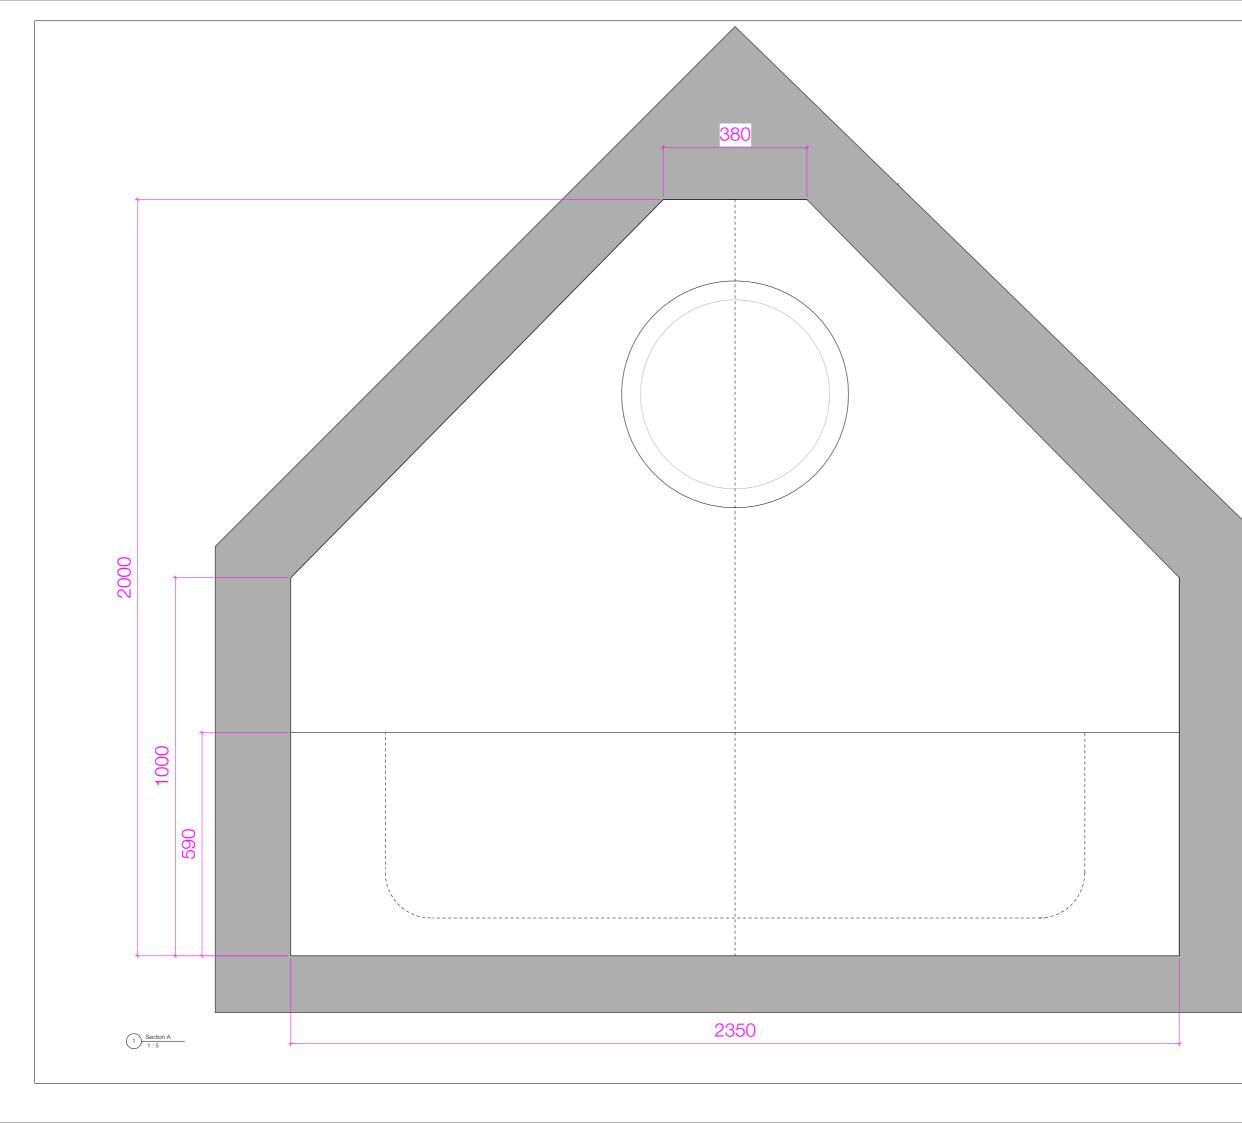

| 17/0 |  |  |
|------|--|--|

© BENEDETTIARCHITECTS

|                                 | PRIOR TO C<br>OF ANY DIS                                   | ED DIMENSIO<br>OR TO CHEO<br>CONSTRUCTI<br>CREPANCY.                                             | ONS AND N                                              | IOTIFY AI      | RCHITECT         |
|---------------------------------|------------------------------------------------------------|--------------------------------------------------------------------------------------------------|--------------------------------------------------------|----------------|------------------|
| 2.                              | ALL OTHER                                                  | ING IS TO BE<br>RELEVANT                                                                         | CONTRACT                                               | DRAWIN         | CTION WIT<br>GS, |
| R                               | EV                                                         | TONS, AND S                                                                                      |                                                        | ».             | DATE             |
|                                 |                                                            |                                                                                                  |                                                        |                |                  |
|                                 |                                                            |                                                                                                  |                                                        |                |                  |
|                                 |                                                            |                                                                                                  |                                                        |                |                  |
|                                 |                                                            |                                                                                                  |                                                        |                |                  |
|                                 |                                                            |                                                                                                  |                                                        |                |                  |
|                                 |                                                            |                                                                                                  |                                                        |                |                  |
|                                 |                                                            |                                                                                                  |                                                        |                |                  |
|                                 |                                                            |                                                                                                  |                                                        |                |                  |
|                                 |                                                            |                                                                                                  |                                                        |                |                  |
|                                 |                                                            |                                                                                                  |                                                        |                |                  |
|                                 |                                                            |                                                                                                  |                                                        |                |                  |
|                                 |                                                            |                                                                                                  |                                                        |                |                  |
|                                 |                                                            |                                                                                                  |                                                        |                |                  |
|                                 | cale Bar                                                   |                                                                                                  |                                                        |                |                  |
| Sc<br>0                         | cale Bar<br>100                                            | 200                                                                                              | 300                                                    | )              | 400(mm)          |
|                                 |                                                            | 200                                                                                              | 300                                                    | )              | 400(mm)          |
| 0<br>DF<br>CL<br>PF             | 100<br>RAWING:<br>JENT:<br>ROJECT:<br>TATUS:               | 5 Alvanley<br>Plan - Exis<br>-<br>5 Alvanley<br>London NV<br>As                                  | Gardens -<br>ting Sectio<br>Gardens<br>W6 1JD          | Second<br>on A | d Floor          |
| 0<br>DF<br>CL<br>PF<br>ST<br>SC | 100<br>RAWING:<br>LIENT:<br>ROJECT:                        | 5 Alvanley<br>Plan - Exis<br>-<br>5 Alvanley<br>London N<br>As<br>: indicate                     | Gardens -<br>ting Sectio<br>Gardens<br>V6 1JD<br>d DRA | Second         | d Floor          |
| 0<br>DF<br>CL<br>ST<br>SC<br>SC | 100<br>RAWING:<br>JENT:<br>ROJECT:<br>rATUS:<br>CALE AT A1 | 5 Alvanley<br>Plan - Exis<br>-<br>5 Alvanley<br>London NV<br>As<br>: indicate<br>: 1 : 10<br>BER | Gardens -<br>ting Sectio<br>Gardens<br>V6 1JD<br>d DRA | Second<br>on A | d Floor          |