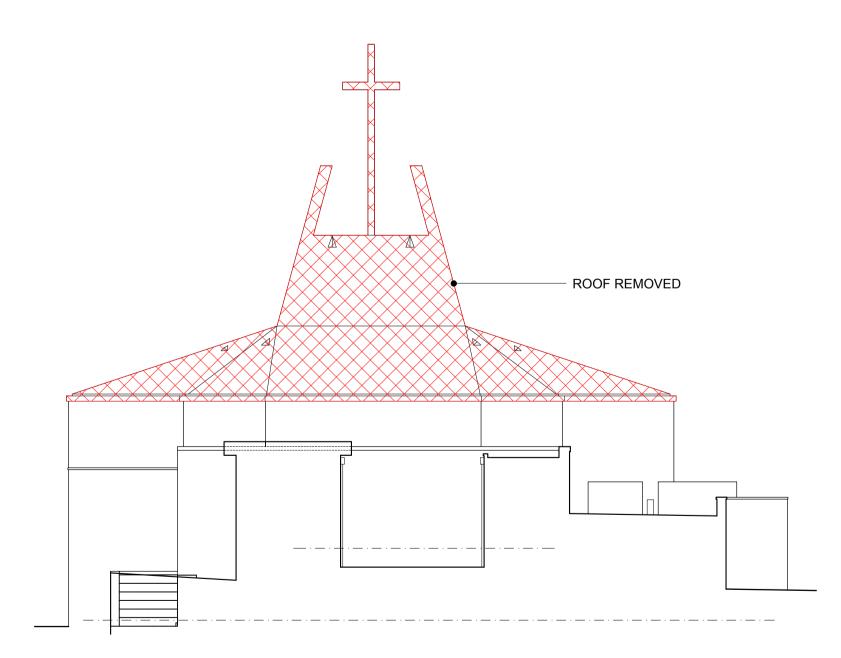

THE DRAWING AND THE WORKS DEPICTED ARE THE COPYRIGHT OF REED WATTS ARCHITECTS AND MAY NOT BE REPRODUCED EXCEPT BY WRITTEN PERMISSION.

KEY:

SCOPE OF DEMOLITION

| 0<br>L                | 1                                      | 2           | 5m<br>l       |
|-----------------------|----------------------------------------|-------------|---------------|
|                       |                                        |             |               |
|                       |                                        |             |               |
|                       |                                        |             |               |
|                       |                                        |             |               |
|                       |                                        |             |               |
|                       |                                        |             |               |
|                       |                                        |             |               |
|                       |                                        |             |               |
|                       |                                        |             |               |
| REV                   | DATE                                   |             | DESCRIPTION   |
|                       | eedwatts<br>o@reedwa<br>ct <b>2401</b> | tts.com     | REED<br>WATTS |
| DRAWIN                |                                        | LEVATIONS 2 | 2             |
| DRAWING NO            |                                        |             | REVISION      |
| 2401(0)031            |                                        |             | /             |
| SCALE                 |                                        |             | DATE          |
| 1:100 @ A1 1:200 @ A3 |                                        |             | 06.06.24      |