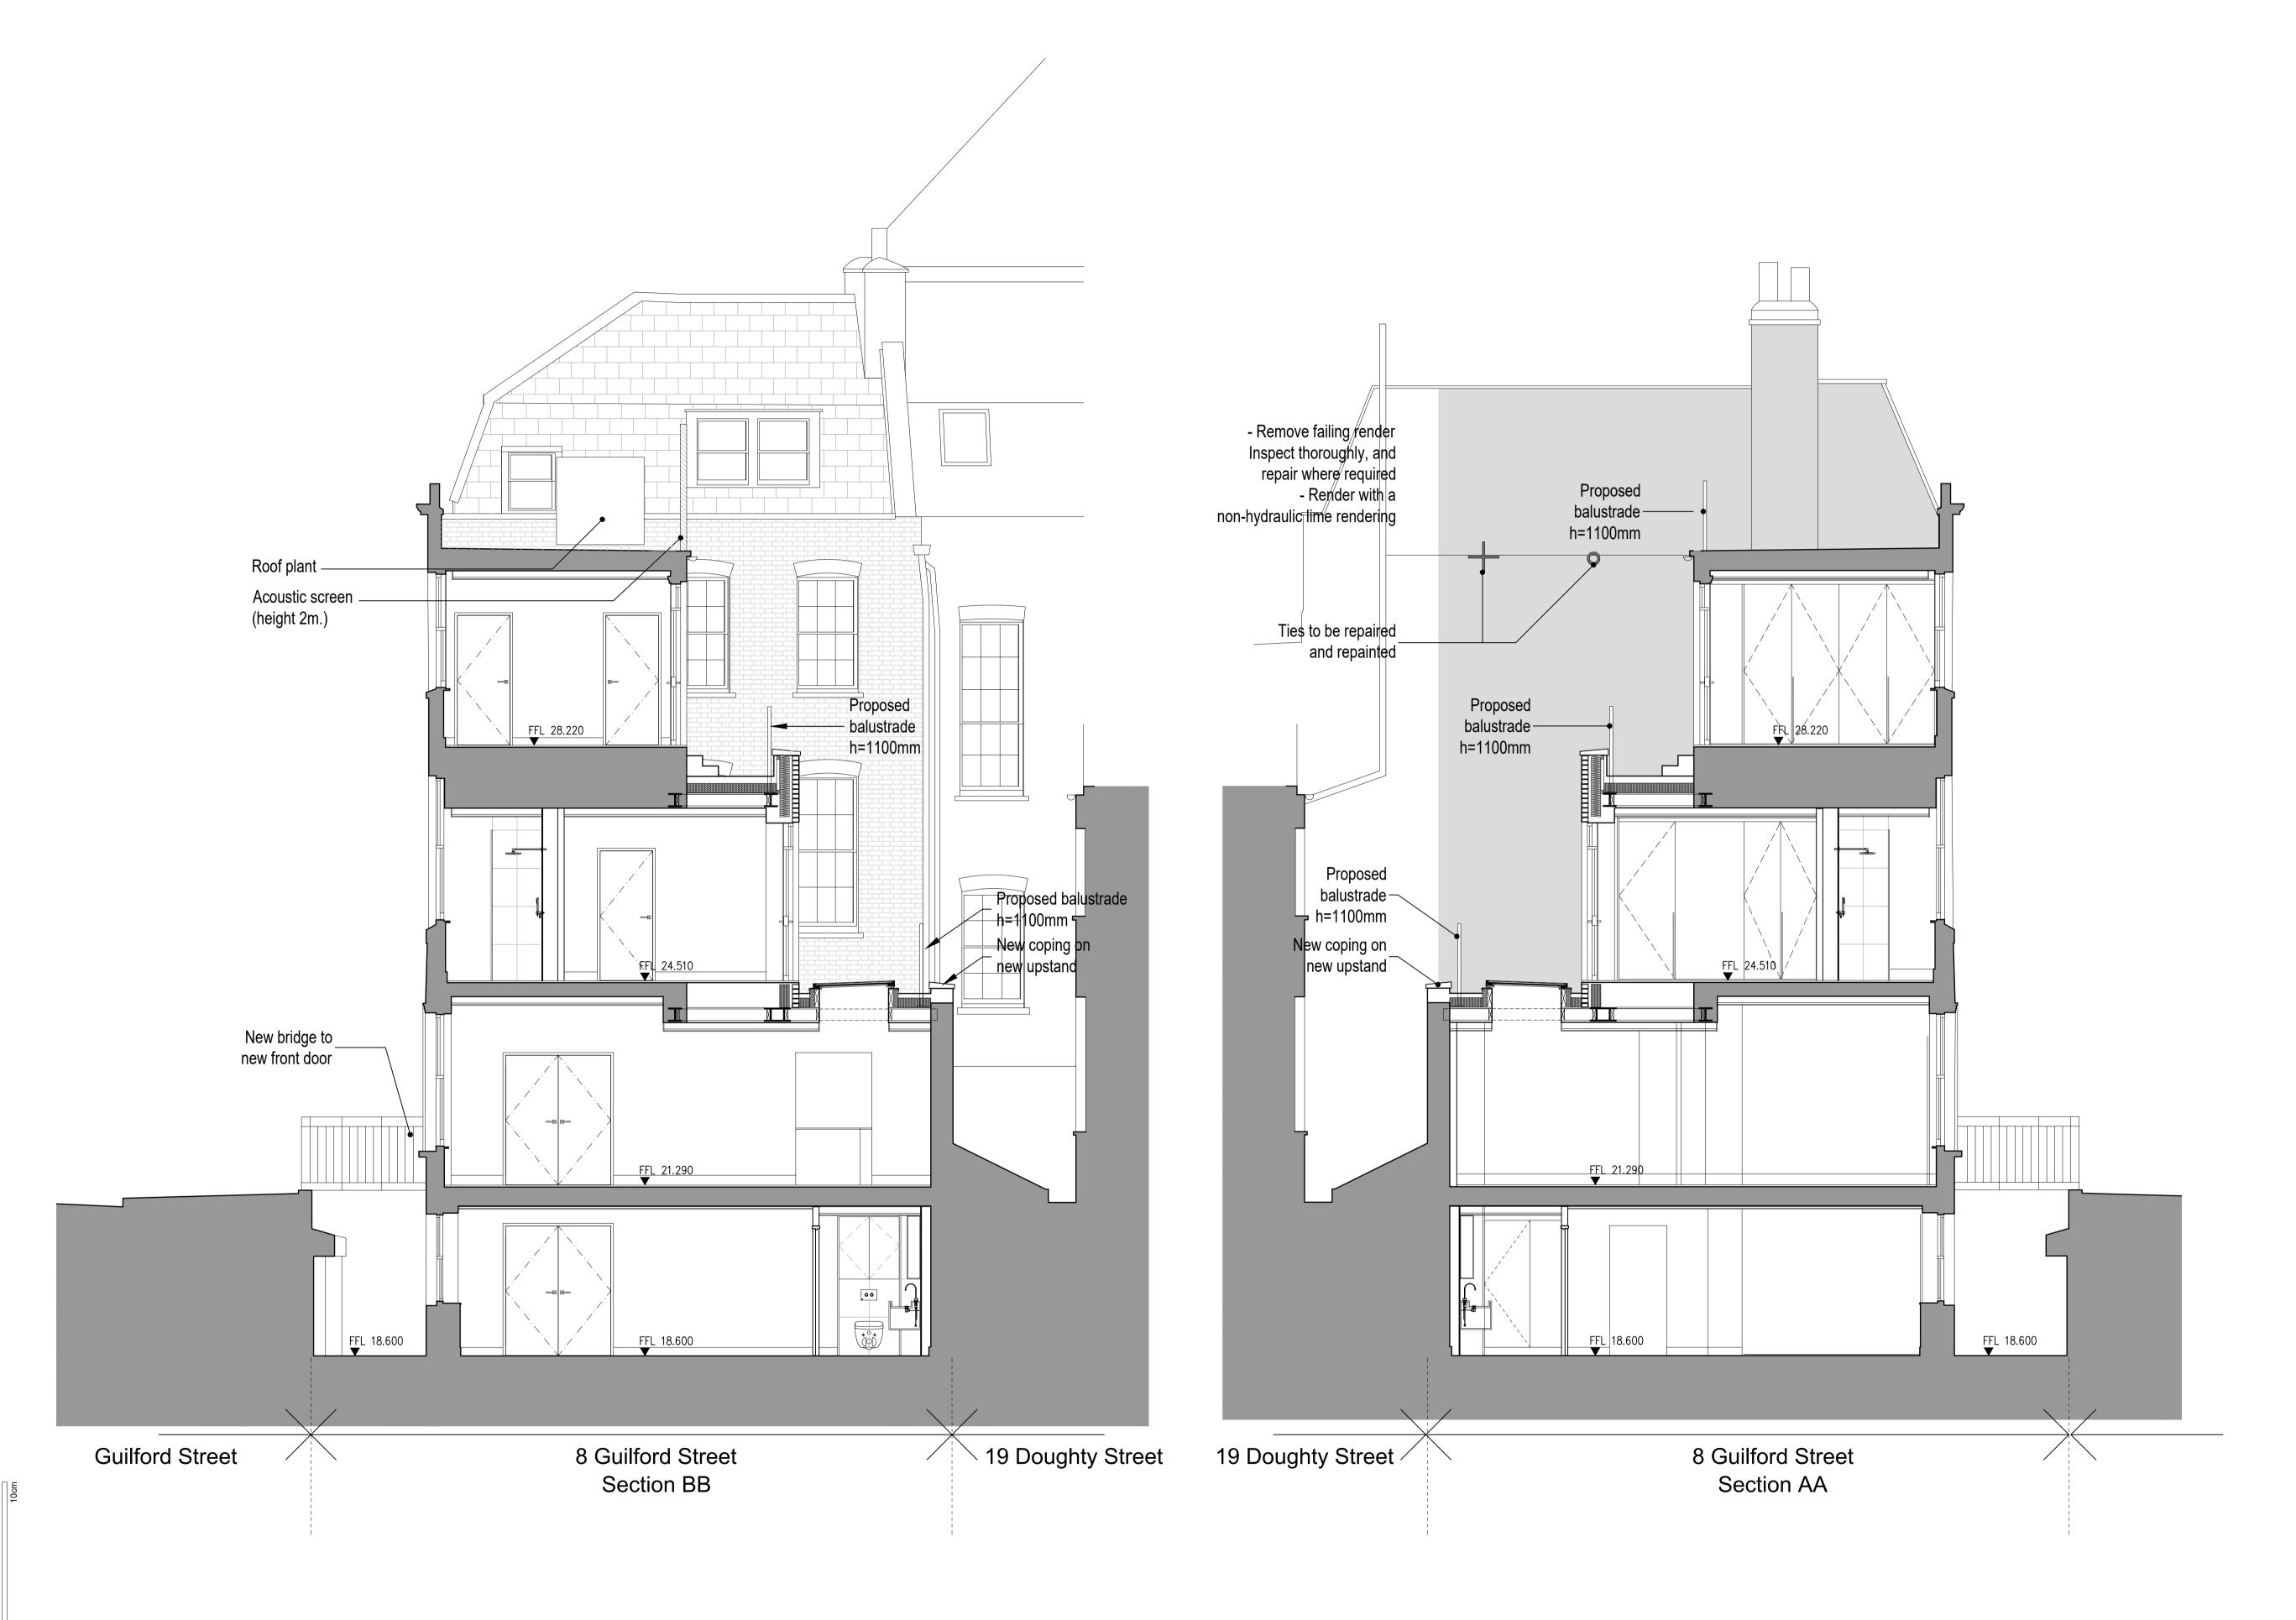

## RJA Exterior and Interior Specification Schedule

1/ Any new thermal elements should not exceed the following U-values: Flat roof - 0.15 W/m2K, Walls - 0.18 w/m2K, Floors - 0.18 W/m2K, Windows - 1.40 W/m2K, Doors - 1.40 W/m2K, Roof Lights - 1.6 W/m2K 2/ Existing pitched roof to be upgraded to 0.15 W/m2K

If there's an opportunity to increase the clear ceiling heights, this should be explored in coordination with services.

P08 Stage 3 Issue
P07 Stage 3 Issue
P06 Stage 3 Issue
P05 WIP Issue to Design Team
P04 WIP Issue to Design Team
P03 WIP Issue to Design Team
P02 WIP Issue to Design Team
P01 WIP Issue to design Team
P01 WIP issue to design team

8 Guilford Street

London W1T 2PA

London WC1N 1DA

Drawing Proposed Sections AA / BB

6569 1:50 (A1) S2

Drawing Number

6569-RJA-ZZ-XX-DR-A-20301

G:\6569\A\_Series\A20\6569-RJA-ZZ-XX-DR-A-20301