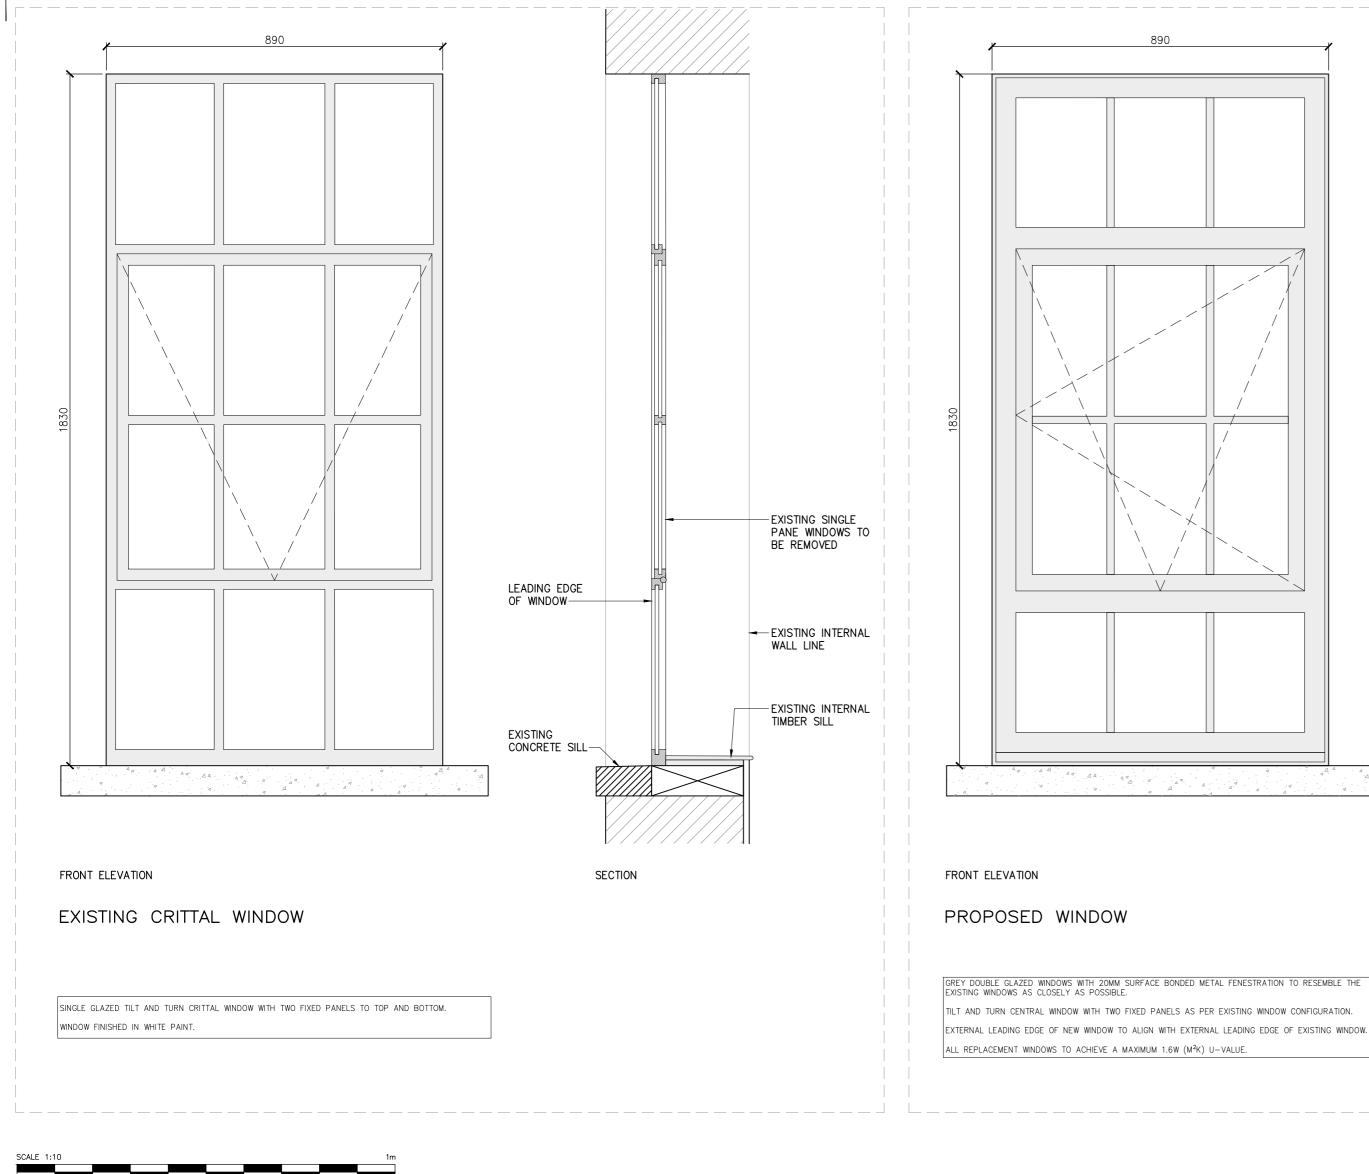

TILT AND TURN CENTRAL WINDOW WITH TWO FIXED PANELS AS PER EXISTING WINDOW CONFIGURATION. EXTERNAL LEADING EDGE OF NEW WINDOW TO ALIGN WITH EXTERNAL LEADING EDGE OF EXISTING WINDOW.

- 11.04.2025 PLANNING ISSUE