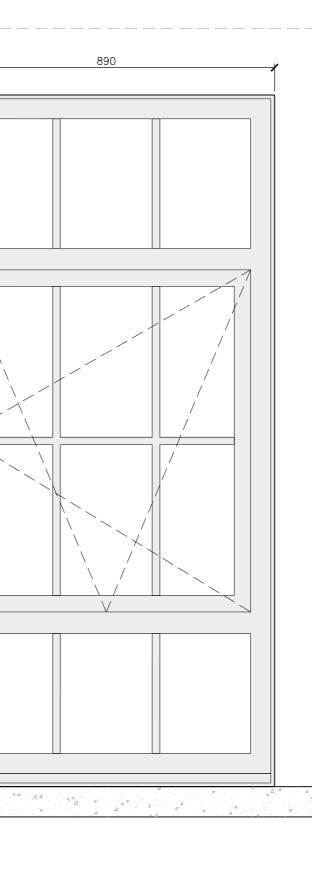

TILT AND TURN CENTRAL WINDOW WITH TWO FIXED PANELS AS PER EXISTING WINDOW CONFIGURATION. EXTERNAL LEADING EDGE OF NEW WINDOW TO ALIGN WITH EXTERNAL LEADING EDGE OF EXISTING WINDOW.

- 11.04.2025 PLANNING ISSUE