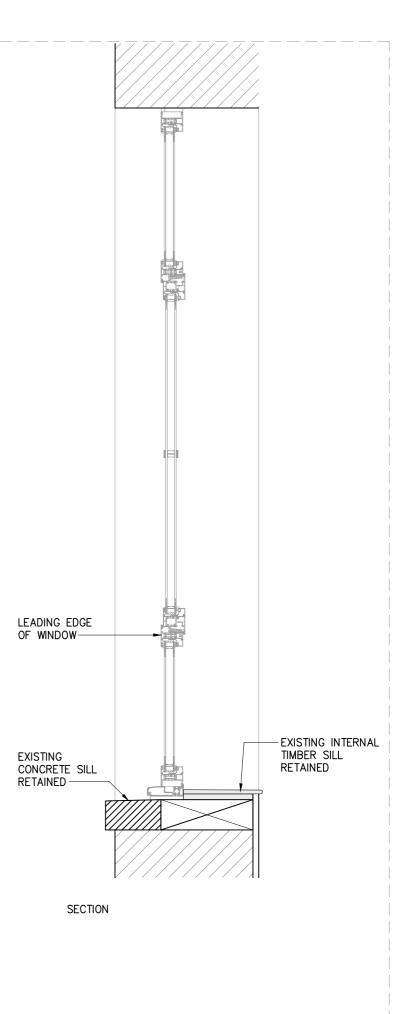

TILT AND TURN CENTRAL WINDOW WITH TWO FIXED PANELS AS PER EXISTING WINDOW CONFIGURATION. EXTERNAL LEADING EDGE OF NEW WINDOW TO ALIGN WITH EXTERNAL LEADING EDGE OF EXISTING WINDOW.

- 11.04.2025 PLANNING ISSUE