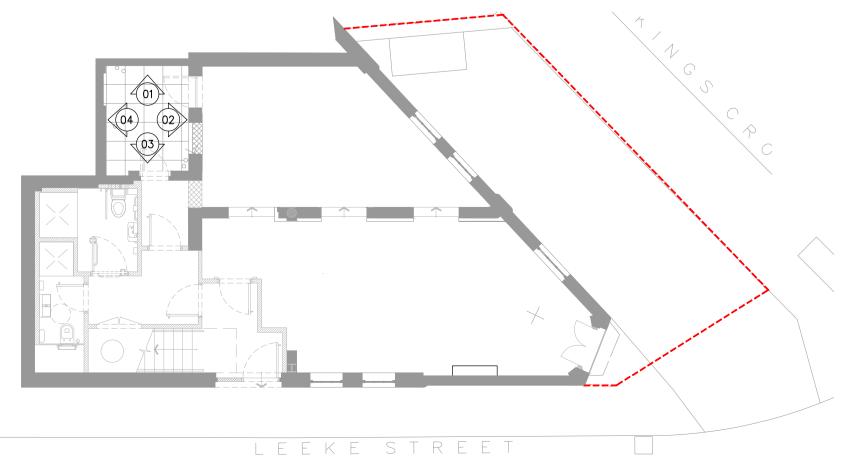

NORTH FACING COURTYARD ELEVATION 01

REAR OF 173 KINGS CROSS ROAD

ADJACENT PROPERTY

173 KINGS CROSS ROAD ELEVATION

EAST FACING COURTYARD ELEVATION 02

SOUTH FACING COURTYARD ELEVATION 03

WEST FACING COURTYARD ELEVATION 04