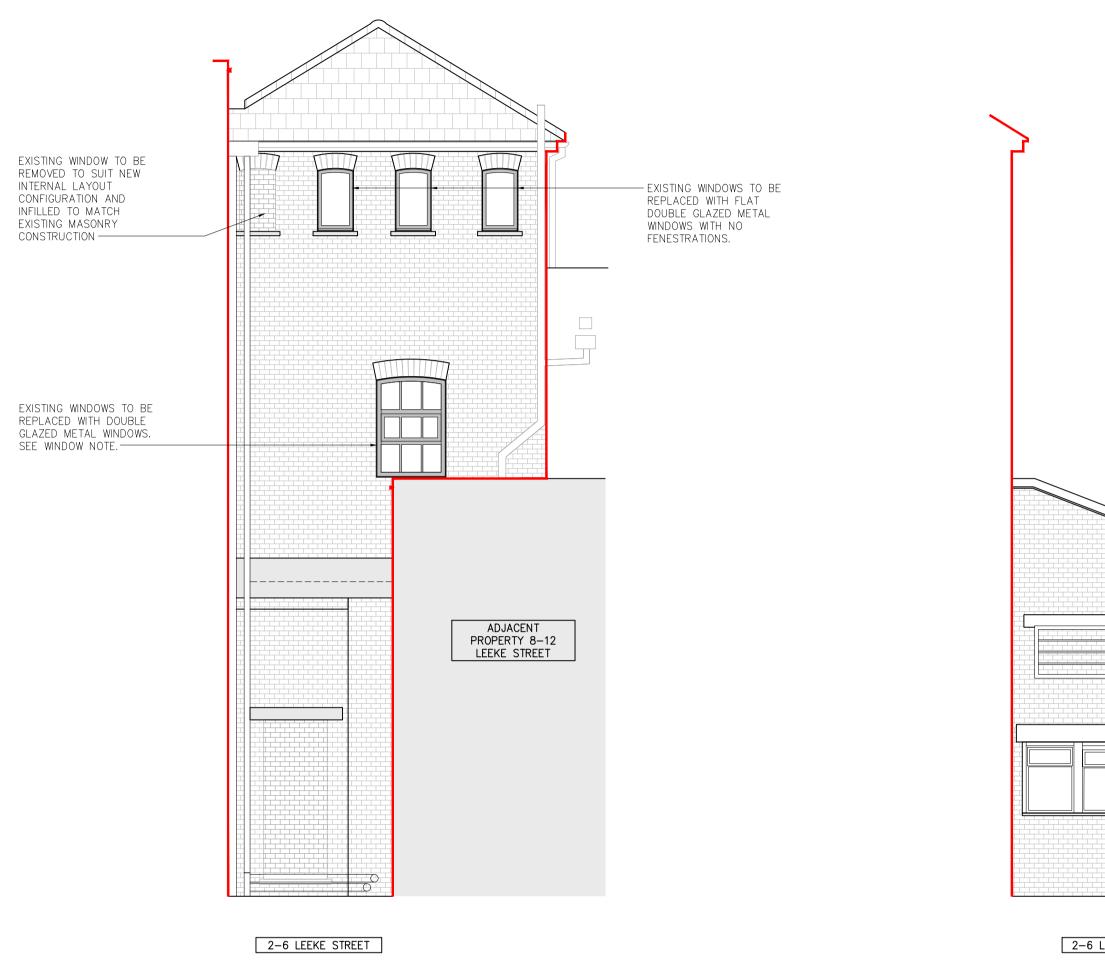

2-6 LEEKE STREET

## <u>windows</u>

WHERE NOTED EXISTING SINGLE PANE CRITTAL WINDOWS TO BE REPLACED WITH DOUBLE GLAZED METAL WINDOWS WITH METAL FENESTRATION TO RESEMBLE THE EXISTING WINDOWS AS CLOSELY AS POSSIBLE. THE EXISTING TILT AND TURN OPENING POSITION TO REPLICATED ON THE NEW WINDOWS. ALL NEW DOUBLE GLAZED WINDOWS TO BE FITTED WITH CLEAR GLASS PANELS AND FRAMES FINISHED IN GREY. EXTERNAL LEADING EDGE OF NEW WINDOW TO ALIGN WITH EXTERNAL LEADING EDGE OF EXISTING WINDOW. ALL REPLACEMENT WINDOWS TO ACHIEVE A MAXIMUM 1.6W (M<sup>2</sup>K) U-VALUE.