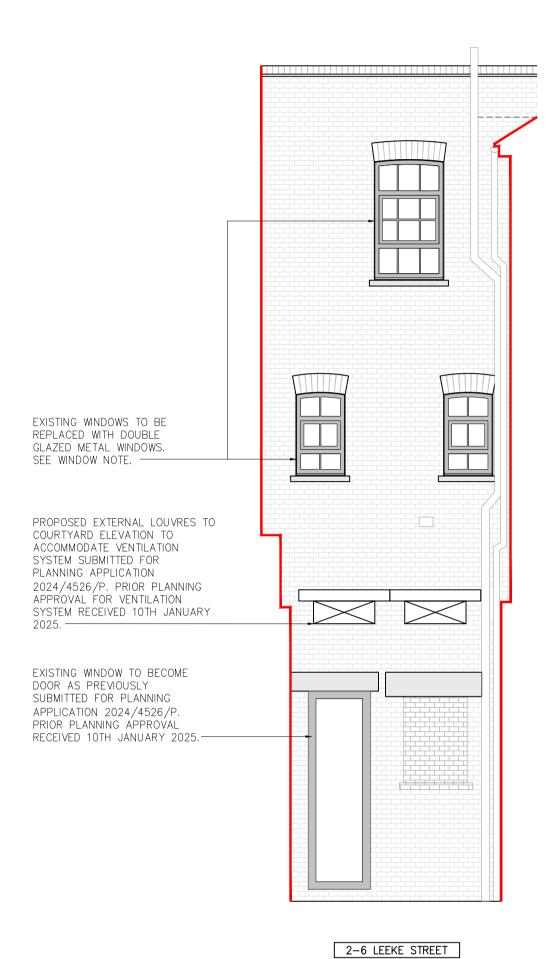

2-6 LEEKE STREET

## <u>windows</u>

WHERE NOTED EXISTING SINGLE PANE CRITTAL WINDOWS TO BE REPLACED WITH DOUBLE GLAZED METAL WINDOWS WITH METAL FENESTRATION TO RESEMBLE THE EXISTING WINDOWS AS CLOSELY AS POSSIBLE. THE EXISTING TILT AND TURN OPENING POSITION TO REPLICATED ON THE NEW WINDOWS. ALL NEW DOUBLE GLAZED WINDOWS TO BE FITTED WITH CLEAR GLASS PANELS AND FRAMES FINISHED IN GREY. EXTERNAL LEADING EDGE OF NEW WINDOW TO ALIGN WITH EXTERNAL LEADING EDGE OF EXISTING WINDOW. ALL REPLACEMENT WINDOWS TO ACHIEVE A MAXIMUM 1.6W (M<sup>2</sup>K) U-VALUE.