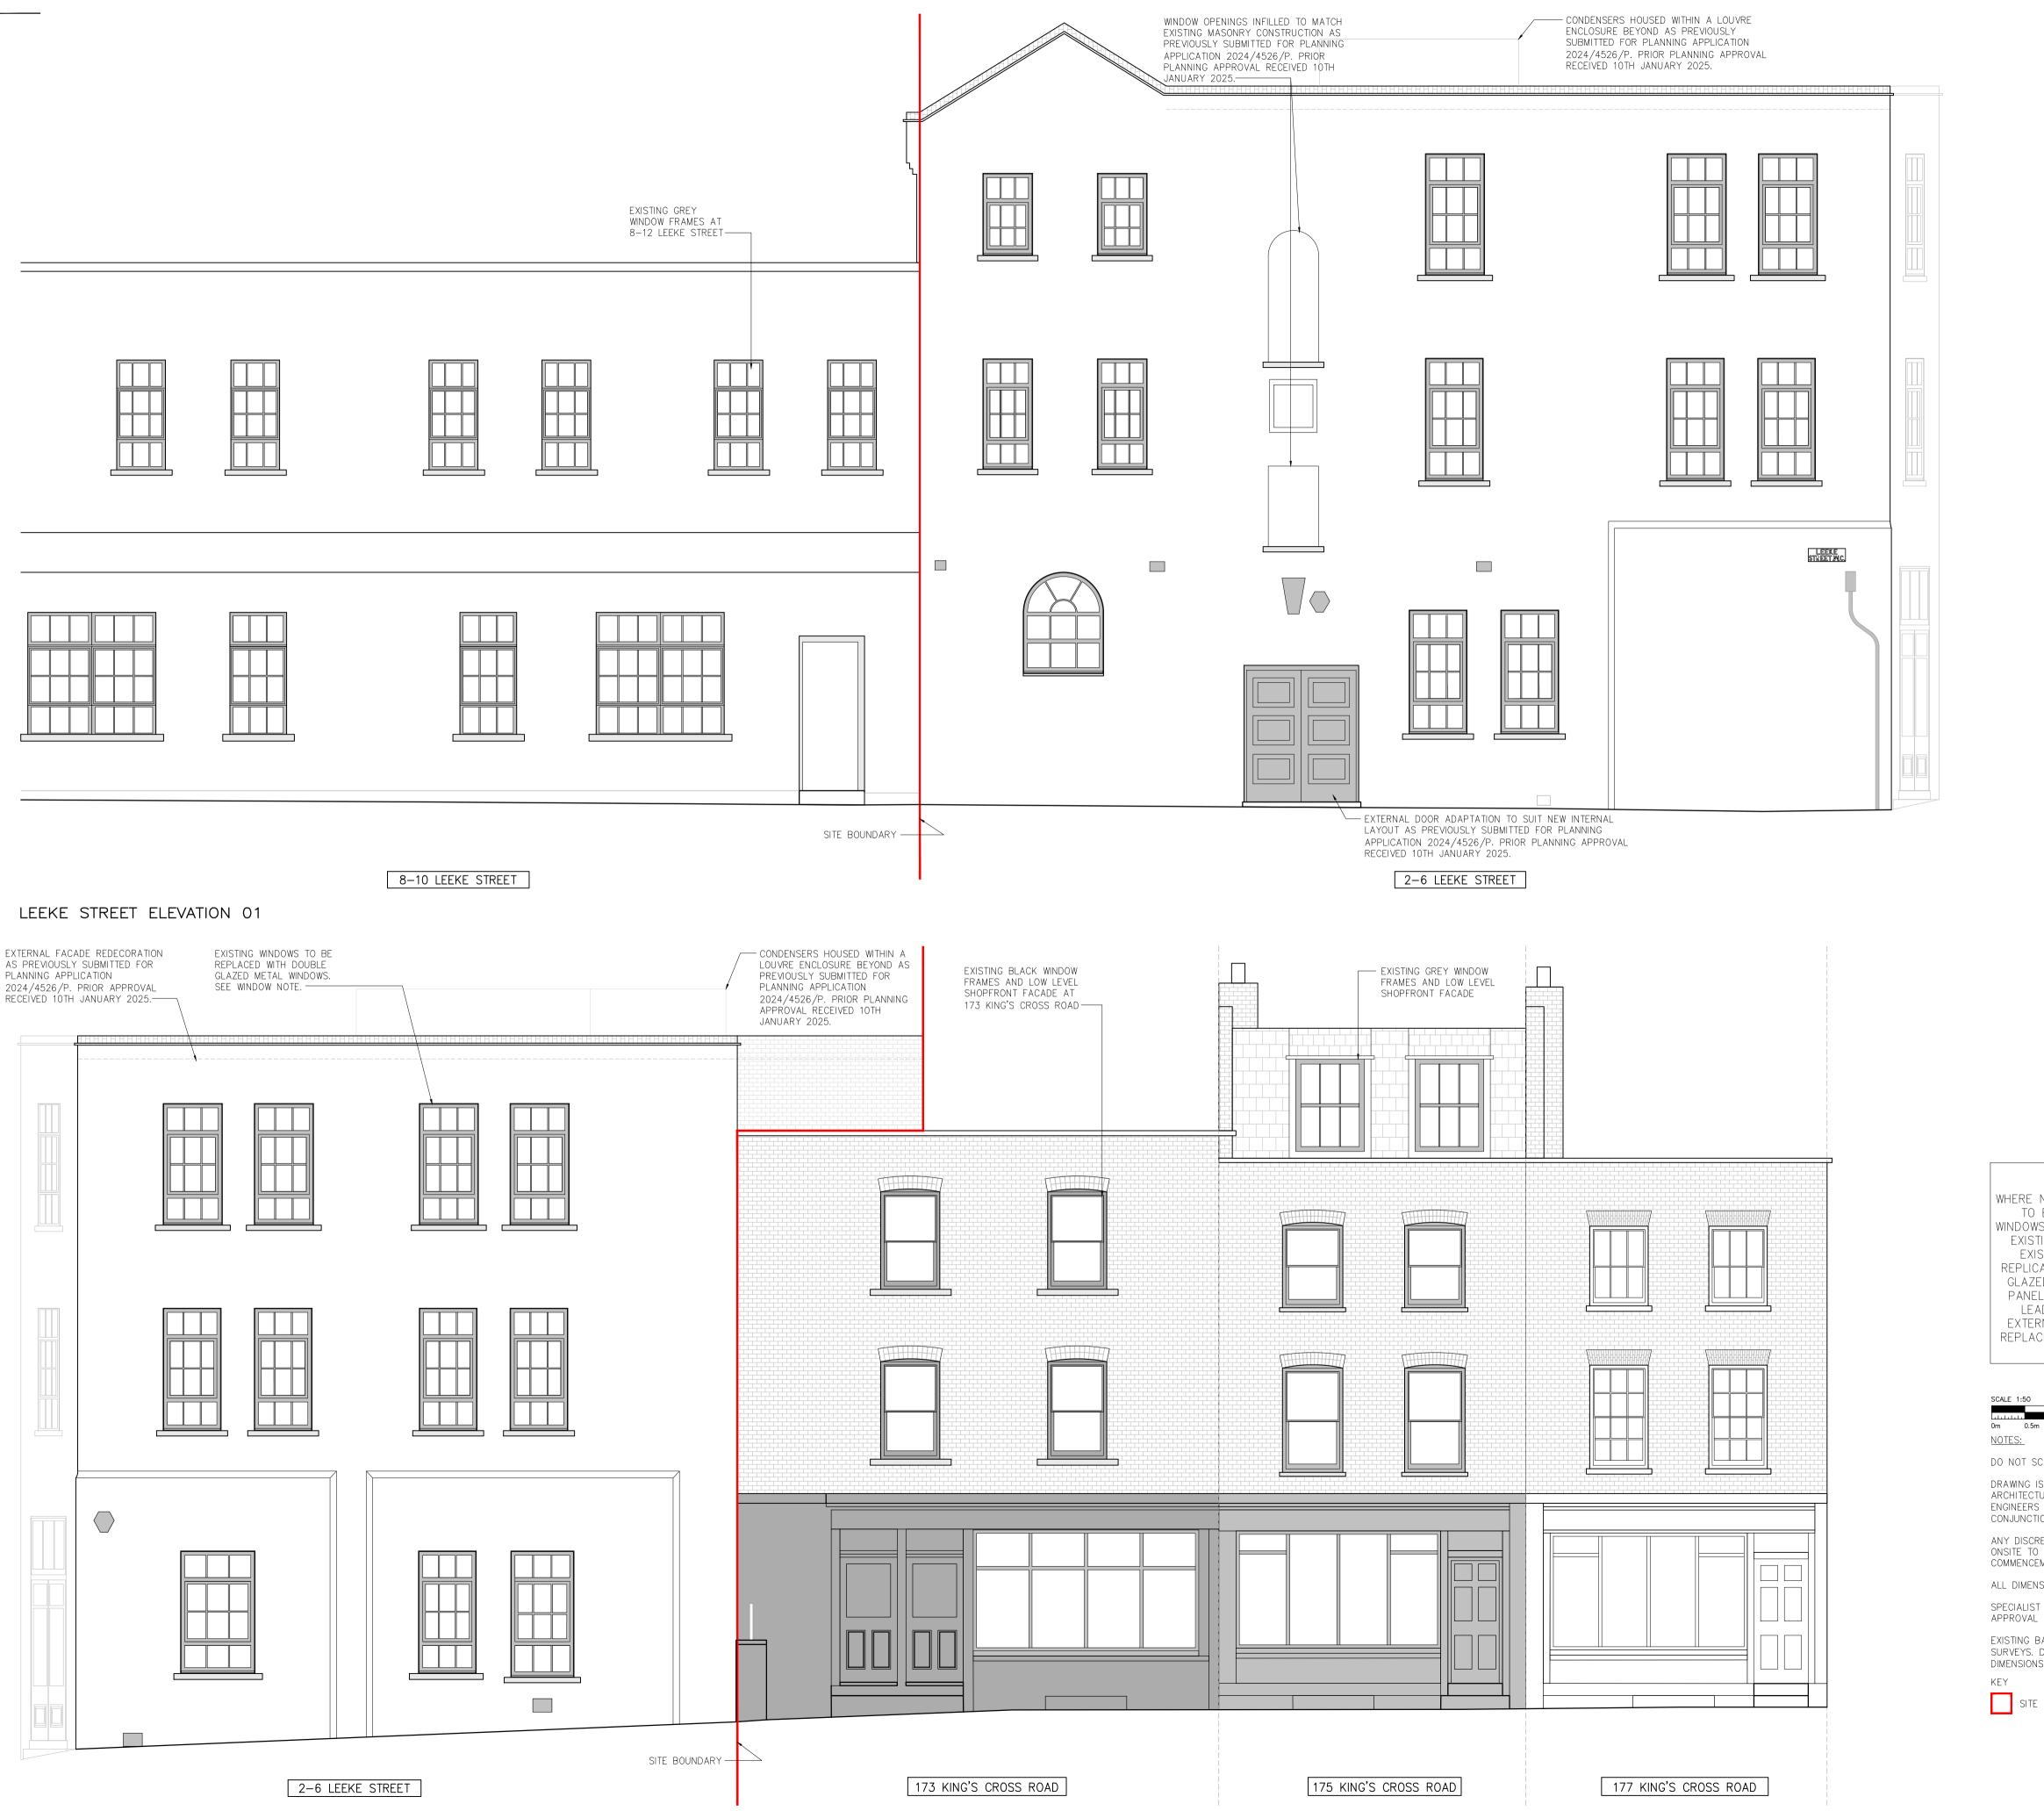

2-6 LEEKE STREET LEEKE STREET ELEVATION 02

<u>windows</u>

WHERE NOTED EXISTING SINGLE PANE CRITTAL WINDOWS TO BE REPLACED WITH DOUBLE GLAZED METAL WINDOWS WITH METAL FENESTRATION TO RESEMBLE THE EXISTING WINDOWS AS CLOSELY AS POSSIBLE. THE EXISTING TILT AND TURN OPENING POSITION TO REPLICATED ON THE NEW WINDOWS. ALL NEW DOUBLE GLAZED WINDOWS TO BE FITTED WITH CLEAR GLASS PANELS AND FRAMES FINISHED IN GREY. EXTERNAL leading edge of new window to align with EXTERNAL LEADING EDGE OF EXISTING WINDOW. ALL REPLACEMENT WINDOWS TO ACHIEVE A MAXIMUM 1.6W (M<sup>2</sup>K) U-VALUE.

DO NOT SCALE FROM THIS DRAWING.

DRAWING IS TO BE READ IN CONJUNCTION WITH ALL OTHER ARCHITECTURAL DRAWINGS, THE ARCHITECTURAL SPECIFICATION, ALL ENGINEERS DRAWINGS, ENGINEERS' SPECIFICATIONS AND IN CONJUNCTION TO SITE CHECK DIMENSIONS.

ANY DISCREPANCIES FOUND ON THE DRAWINGS, SPECIFICATIONS OR ONSITE TO BE COMMUNICATED IMMEDIATELY AND PRIOR TO COMMENCEMENT OR CONTINUATION OF WORKS.

ALL DIMENSIONS SUBJECT TO CONFIRMATION BY SITE DIMENSIONS. SPECIALIST SUB-CONTRACTOR DRAWINGS TO BE PROVIDED FOR APPROVAL PRIOR TO FABRICATION.

EXISTING BASE PLAN DRAWN FROM SURVEY CARRIED OUT BY LASER SURVEYS. DRAWINGS L 12183/ 1 - L12183/ 5 DATED JUNE 2024. ALL DIMENSIONS SUBJECT TO CONFIRMATION BY SITE MEASUREMENTS.

SITE BOUNDARY

 – 11.04.2025 PLANNING ISSUE REV DATE DESCRIPTION

2-6 LEEKE STREET OFFICE REFURBISHMENT

PROPOSED EXTERNAL ELEVATIONS SHEET 01

**mcdonald**architects.co.uk SPACES | 17 City North Place | London | N4 3FU | t +44 (0)20 7281 2200

| CHECKED | DM | DATE   | APR 2025 | SCALE | 1:50   | 0 | A1       |   |
|---------|----|--------|----------|-------|--------|---|----------|---|
| DRAWN   | SA | NUMBER | 158      | 30-   | -26000 |   | REVISION | — |