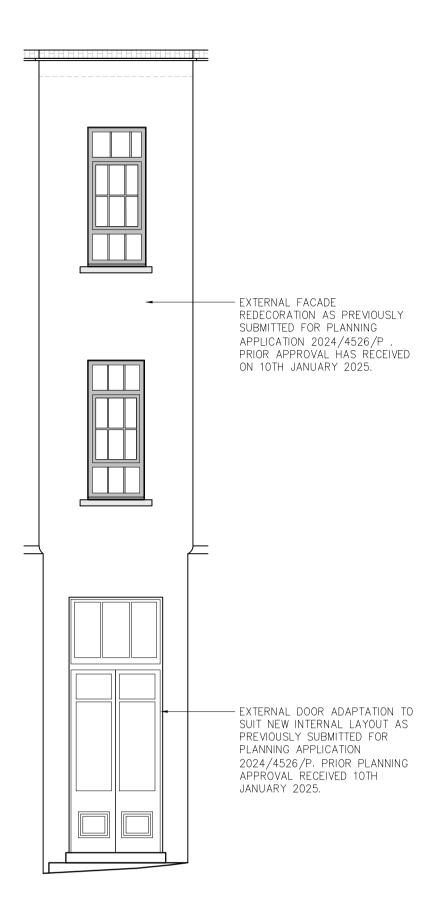

2-6 LEEKE STREET OFFICE REFURBISHMENT

PROPOSED EXTERNAL ELEVATIONS SHEET 01

**mcdonald**architects.co.uk SPACES | 17 City North Place | London | N4 3FU | t +44 (0)20 7281 2200

| CHECKED | DM | DATE   | APR 2025 | SCALE | 1:50   | 0 | A1       |   |
|---------|----|--------|----------|-------|--------|---|----------|---|
| DRAWN   | SA | NUMBER | 158      | 30-   | -26000 |   | REVISION | — |