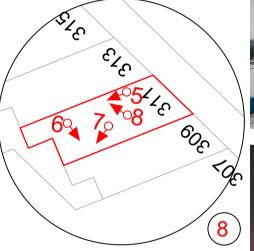

## Site Photographs for Application

| Address   | 313 Finchley Road, London, NW3 6EH | Rev V1                           |                 |            |      |
|-----------|------------------------------------|----------------------------------|-----------------|------------|------|
| Sheet     | 1/2                                | Name                             | Date 26/02/2025 |            | Arch |
| Reference | FR-1303-SP                         | Site Photographs for Application | Drawn By        | Checked By | _    |