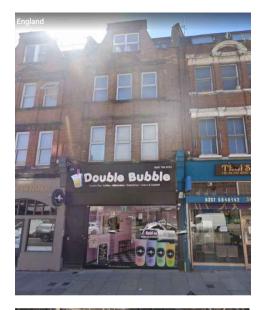

## Site Photographs for Application

| Address   | 313 Finchley Road, London, NW3 6EH | Rev V1                           |                 |            |      |
|-----------|------------------------------------|----------------------------------|-----------------|------------|------|
| Sheet     | 1/2                                | Name                             | Date 26/02/2025 |            | Arch |
| Reference | FR-1303-SP                         | Site Photographs for Application | Drawn By        | Checked By | _    |