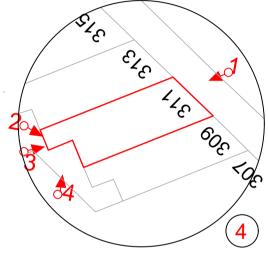

## Site Photographs for Application

| Address 313 Finchley Road, London, NW3 6EH |            |                                  | Rev V1          |            | 1   |  |  |
|--------------------------------------------|------------|----------------------------------|-----------------|------------|-----|--|--|
| Sheet                                      | 2/2        |                                  | Date 26/02/2025 |            | Arc |  |  |
| Reference                                  | FR-1303-SP | Site Photographs for Application | Drawn By        | Checked By | -   |  |  |