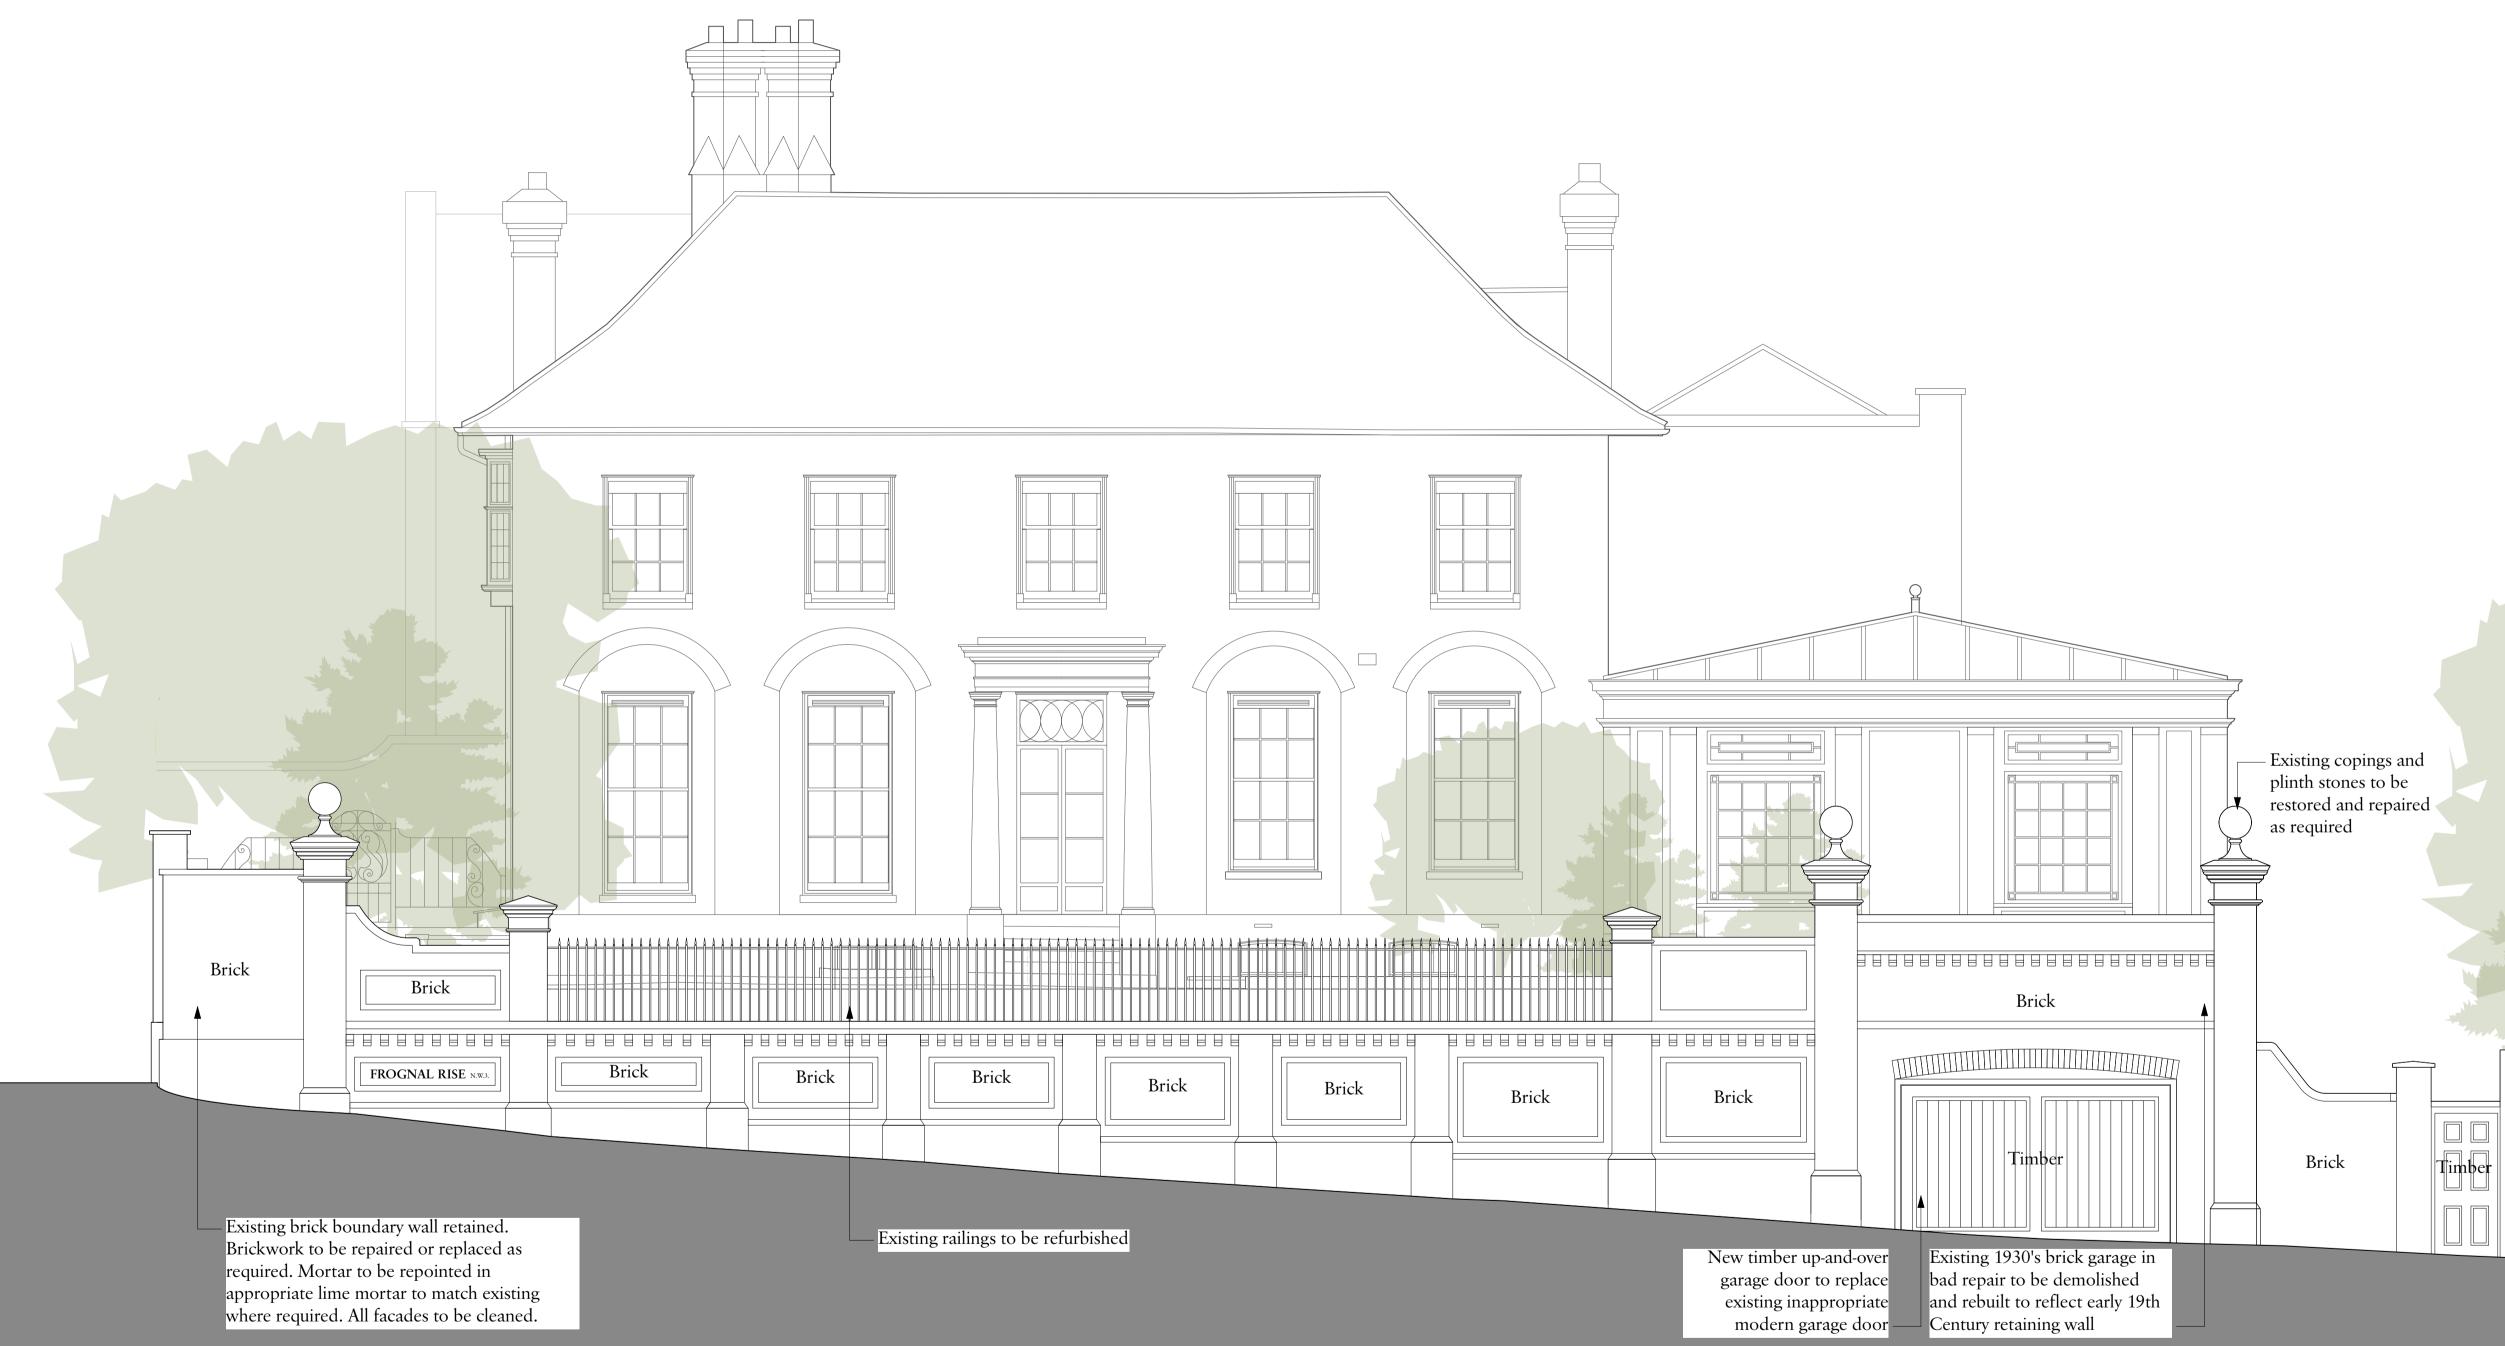

LOWER TERRACE

# FROGNAL RISE HOUSE

### Note:

Existing Brickwork to be carefully assessed prior to undertaking works. To identify;

- Serious decay of mortar joints and bricks

- Spalling of brick faces due to frost action, particularly on parapets or chimney stacks, or the use of a cement mortar rather than a lime-based

- Cracking or bulging of brickwork

Brickwork Repair

- Brickwork replacement to be minimised with loose broken or previously poorly repaired brickwork carefully pieced in with brick to match surrounding in terms of size, texture, colour, inclusions and variety. Bond to be carefully maintained along with pointing guage in terms of bed and perpend dimensions

#### Pointing Repair

- Loose, poor quality or inappropriate pointing to be carefully removed ensuring the integrity of existing brickwork arrises and faces. Once raked out to the extent required, likely c 20mm, to be repointed with a premixed lime mortar to match representative local sample in terms of colour, texture, aggregate, consistency and depth. Once semi cured pointing to be rough brushed and washed to expose aggregate and leaving the pointing semi recessed

Once brickwork and pointing repairs are complete facades to be carefully and gently doff cleaned to ensure that excessive dirt or other buildups are reduced but patination of age is maintained.

Rev Date

#### $1 C \sim 1 W$ **E**1

| Proposed South West Street Elevation |                             |          |
|--------------------------------------|-----------------------------|----------|
| Date                                 | Drawn                       | Checked  |
| 17/04/2025                           | IS                          | KM       |
| Scale                                |                             |          |
| 1:50@A1 / 1:100@                     | A3                          |          |
| Issue Status                         |                             |          |
| Planning                             |                             |          |
| Project Number<br>23029              | Drawing Number<br>PL-00-352 | Revision |