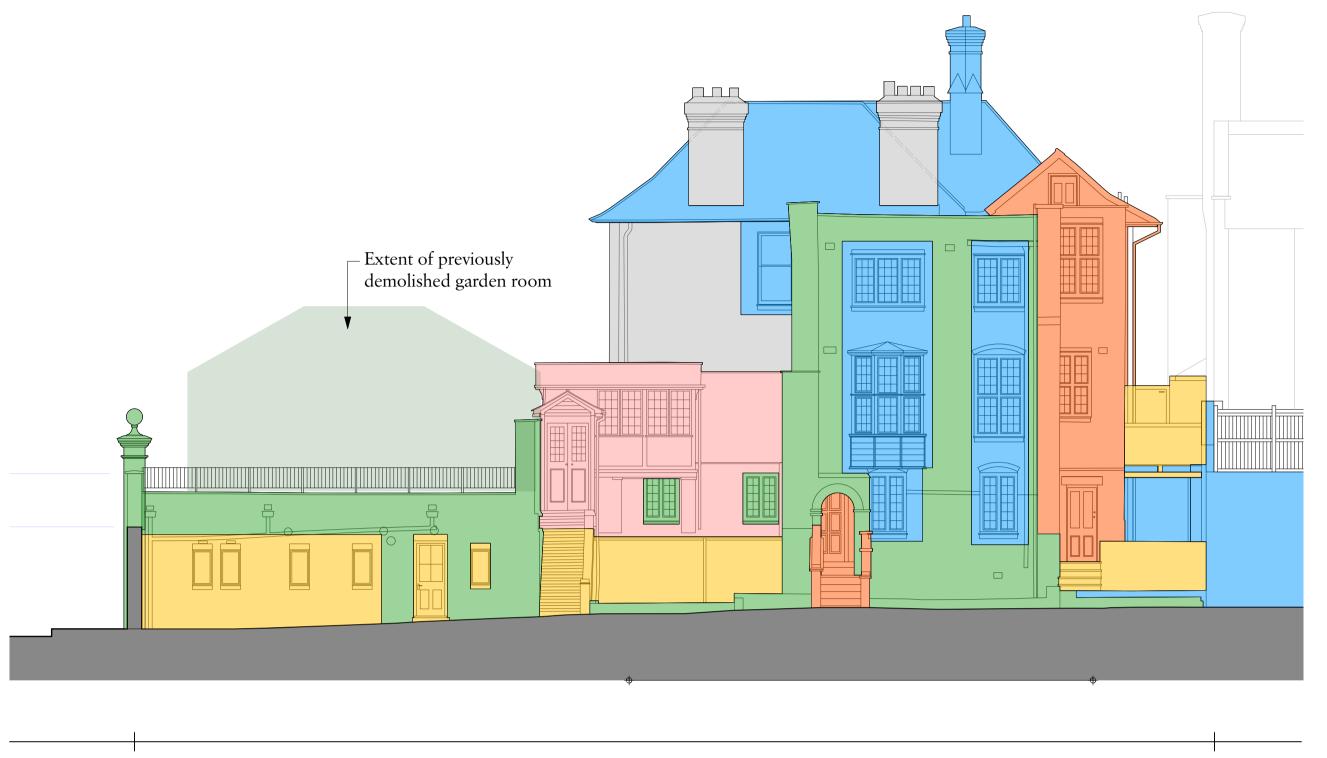

FROGNAL RISE HOUSE

14 LOWER Terrace

Proposed interlinking gallery to provide access to lower garden terrace from Ground Floor via proposed staircase. Footprint to match previously removed - Victorian fernery footprint