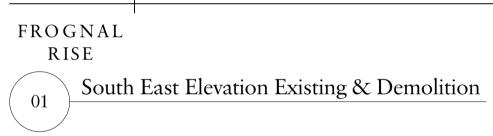

FROGNAL RISE HOUSE

14 LOWER Terrace

Proposed interlinking gallery to provide access to lower garden terrace from Ground Floor via proposed staircase. Footprint to match previously removed - Victorian fernery footprint