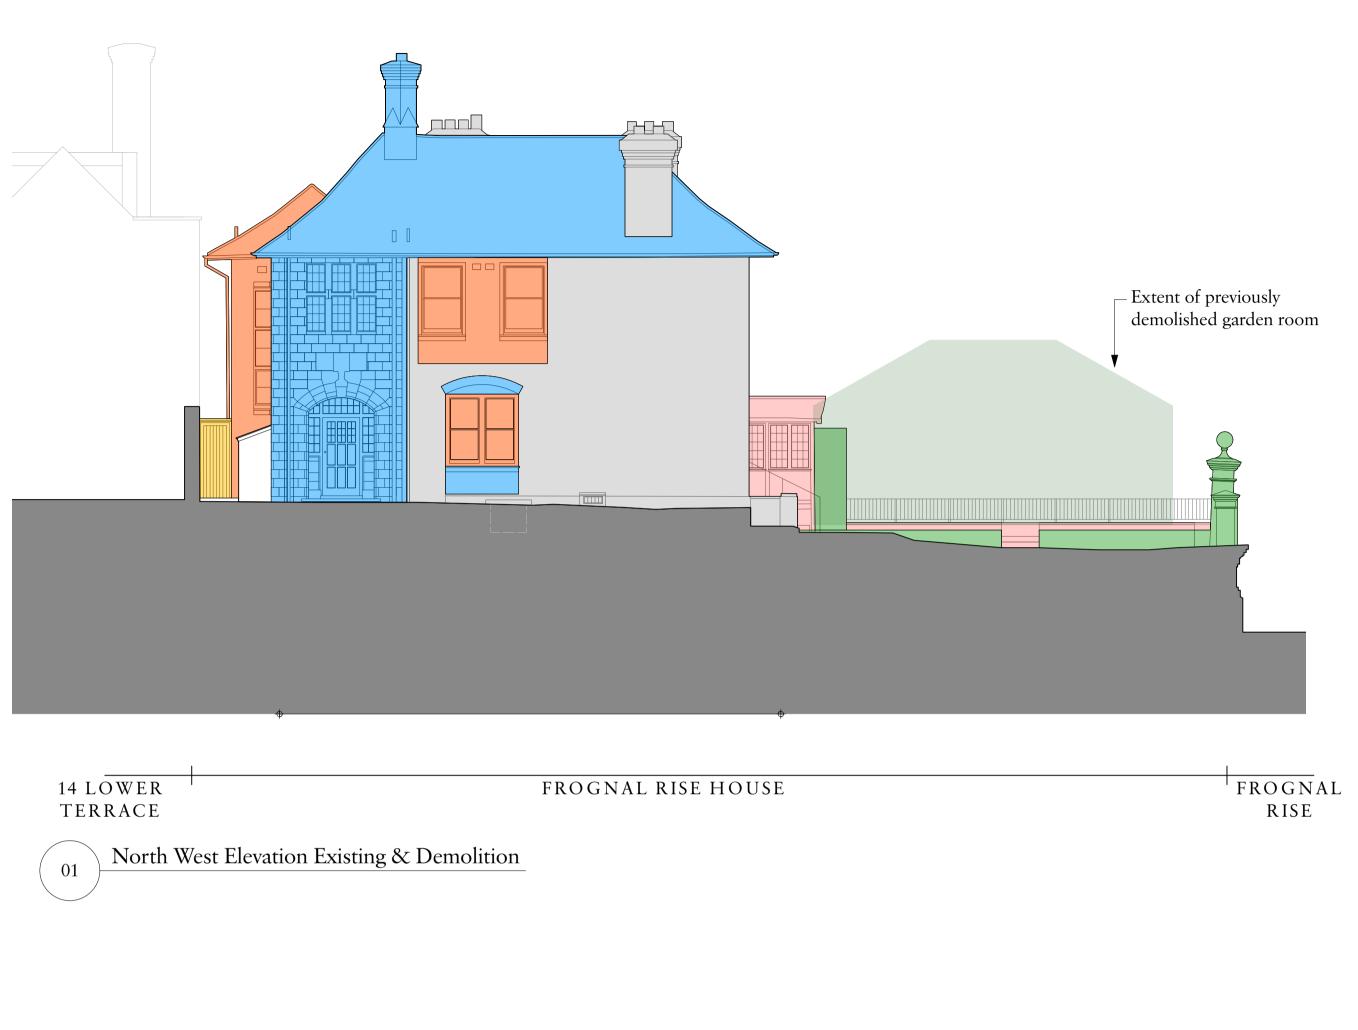

Existing non-descript modern timber gate in poor repair removed and replaced with new timber gate in Arts and Crafts style

Height of existing opening increased to fit new french doors onto proposed private terrace to allow fenestration consistent with 1907 alterations, with existing width retained.