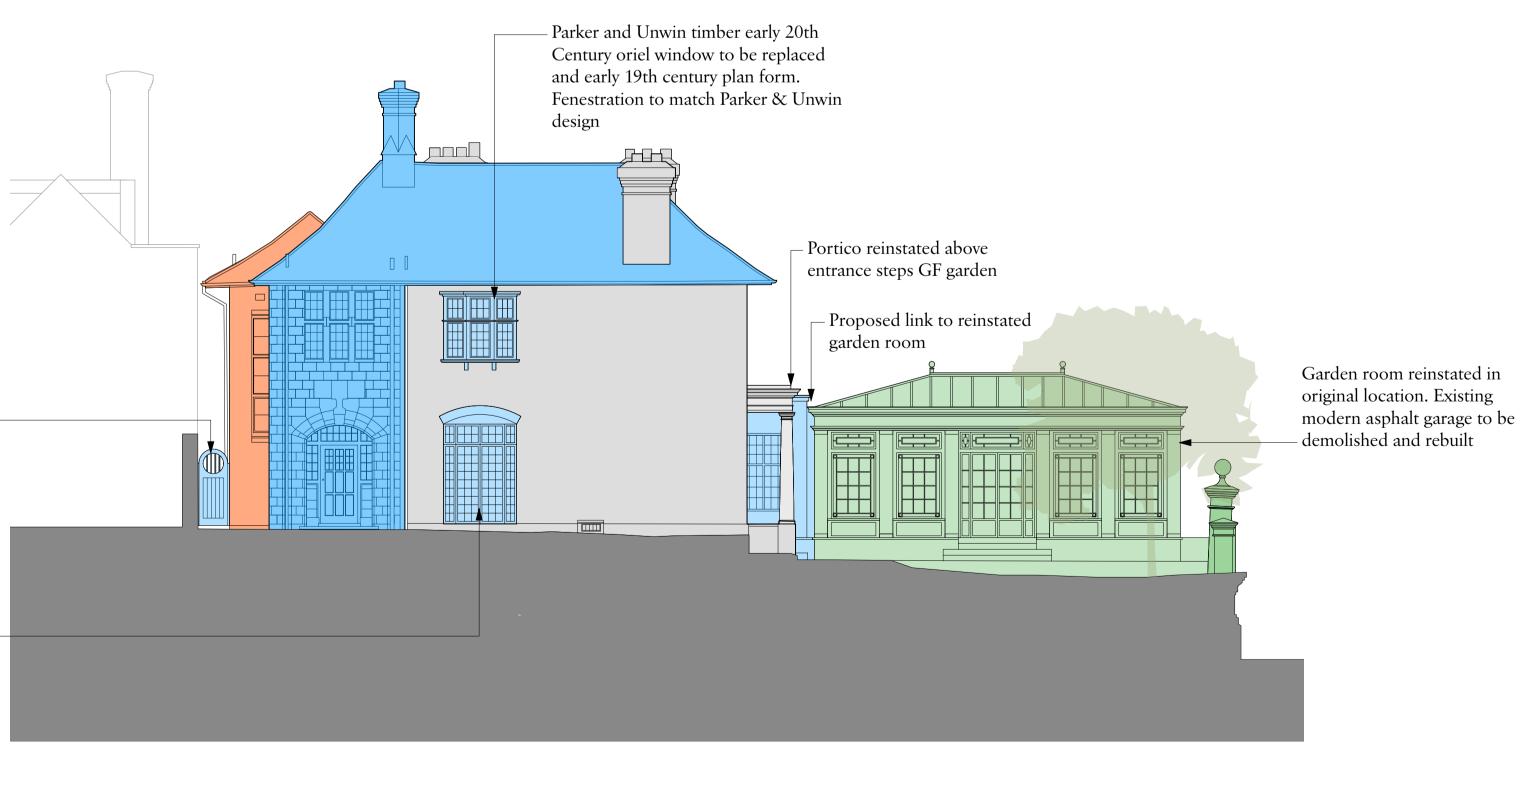

Existing non-descript modern timber gate in poor repair removed and replaced with new timber gate in Arts and Crafts style

Height of existing opening increased to fit new french doors onto proposed private terrace to allow fenestration consistent with 1907 alterations, with existing width retained.