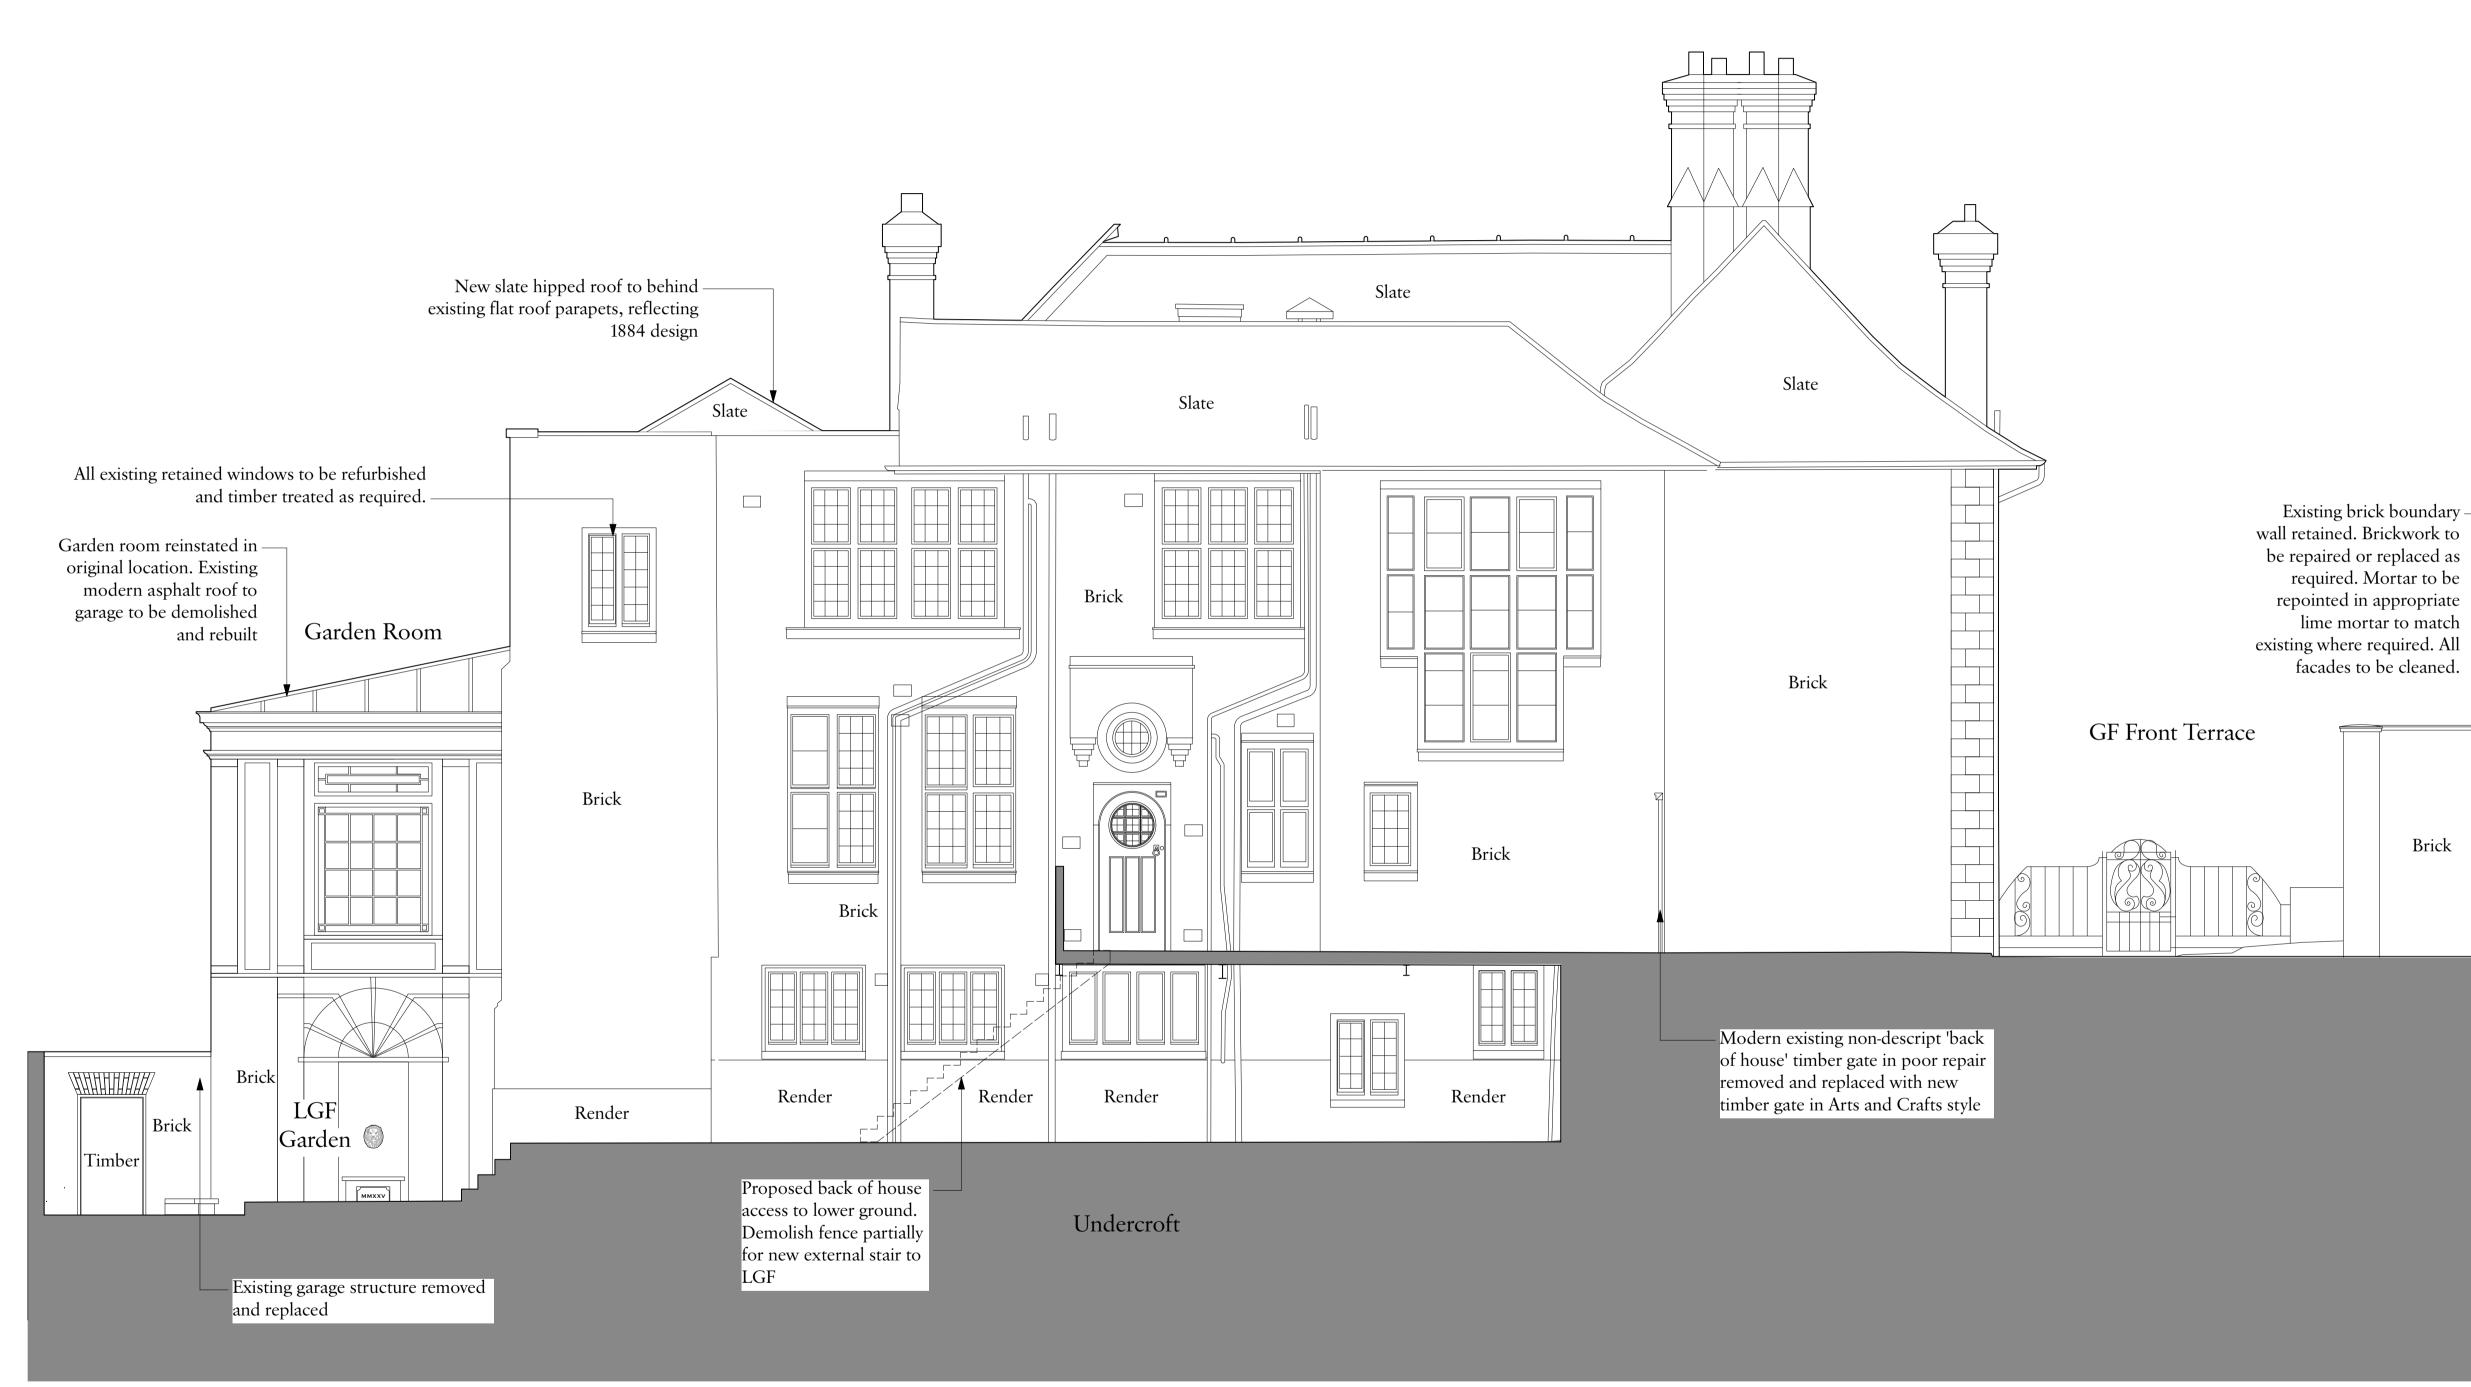

#### Note:

Existing Brickwork to be carefully assessed prior to undertaking works. To identify;

- Serious decay of mortar joints and bricks

- Spalling of brick faces due to frost action, particularly on parapets or chimney stacks, or the use of a cement mortar rather than a lime-based

- Cracking or bulging of brickwork

Brickwork Repair

- Brickwork replacement to be minimised with loose broken or previously poorly repaired brickwork carefully pieced in with brick to match surrounding in terms of size, texture, colour, inclusions and variety. Bond to be carefully maintained along with pointing guage in terms of bed and perpend dimensions

#### Pointing Repair

- Loose, poor quality or inappropriate pointing to be carefully removed ensuring the integrity of existing brickwork arrises and faces. Once raked out to the extent required, likely c 20mm, to be repointed with a premixed lime mortar to match representative local sample in terms of colour, texture, aggregate, consistency and depth. Once semi cured pointing to be rough brushed and washed to expose aggregate and leaving the pointing semi recessed

Once brickwork and pointing repairs are complete facades to be carefully and gently doff cleaned to ensure that excessive dirt or other buildups are reduced but patination of age is maintained.

Details