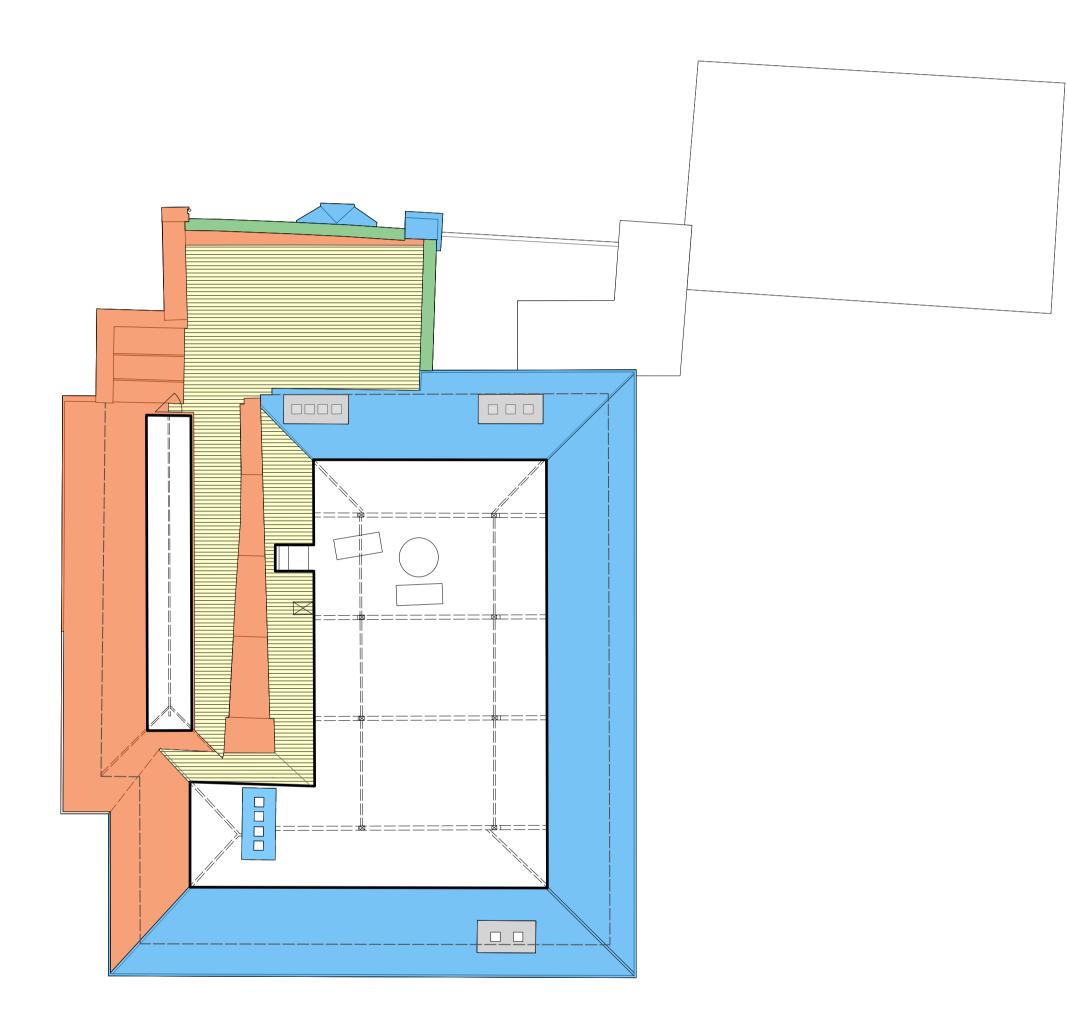

## Early 19th Century Mid-to-Late 19th Century Edwardian 1920s 1930s 1930s or later 21st Century Re-covering

Construction era key

## Proposals key

| T TOPOSals KCy |                                                               |  |
|----------------|---------------------------------------------------------------|--|
|                | Proposal reflecting Early<br>19th Century design intent       |  |
|                | Proposal reflecting Mid-to-Late<br>19th Century design intent |  |
|                | Proposal reflecting<br>Edwardian design intent                |  |
|                | New internal partitions                                       |  |