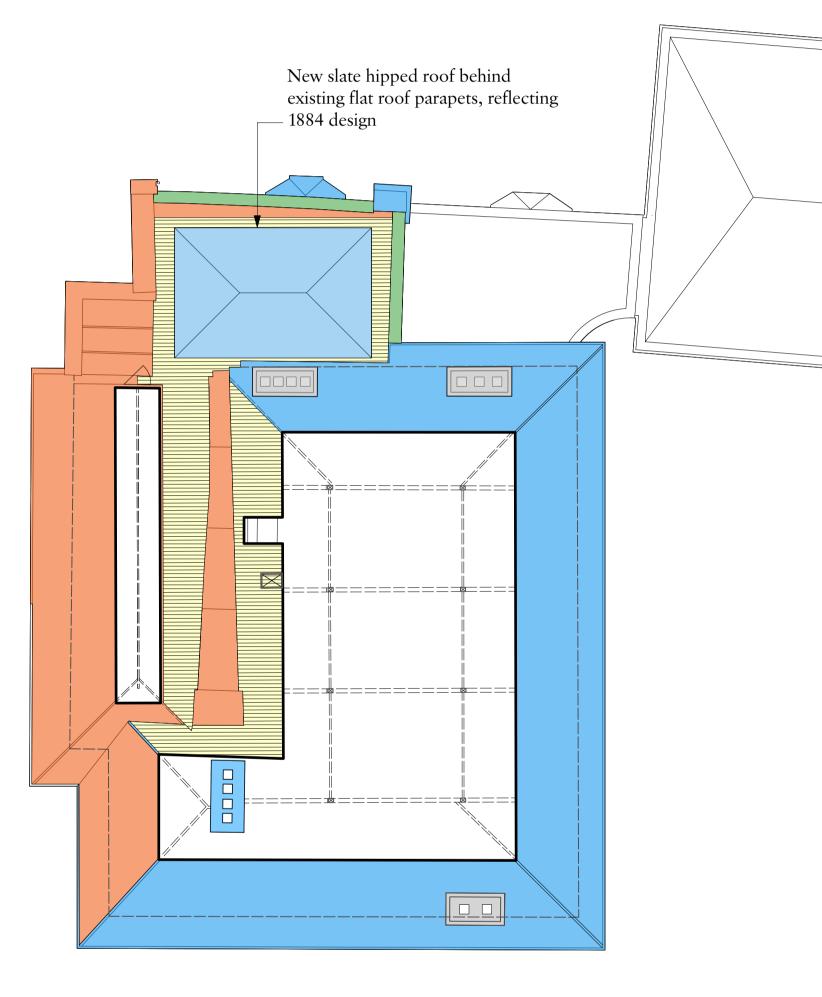

## Early 19th Century Mid-to-Late 19th Century Edwardian 1920s 1930s 1930s or later 21st Century Re-covering

Construction era key

## Proposals key

| T TOPOSals KCy |                                                               |  |
|----------------|---------------------------------------------------------------|--|
|                | Proposal reflecting Early<br>19th Century design intent       |  |
|                | Proposal reflecting Mid-to-Late<br>19th Century design intent |  |
|                | Proposal reflecting<br>Edwardian design intent                |  |
|                | New internal partitions                                       |  |