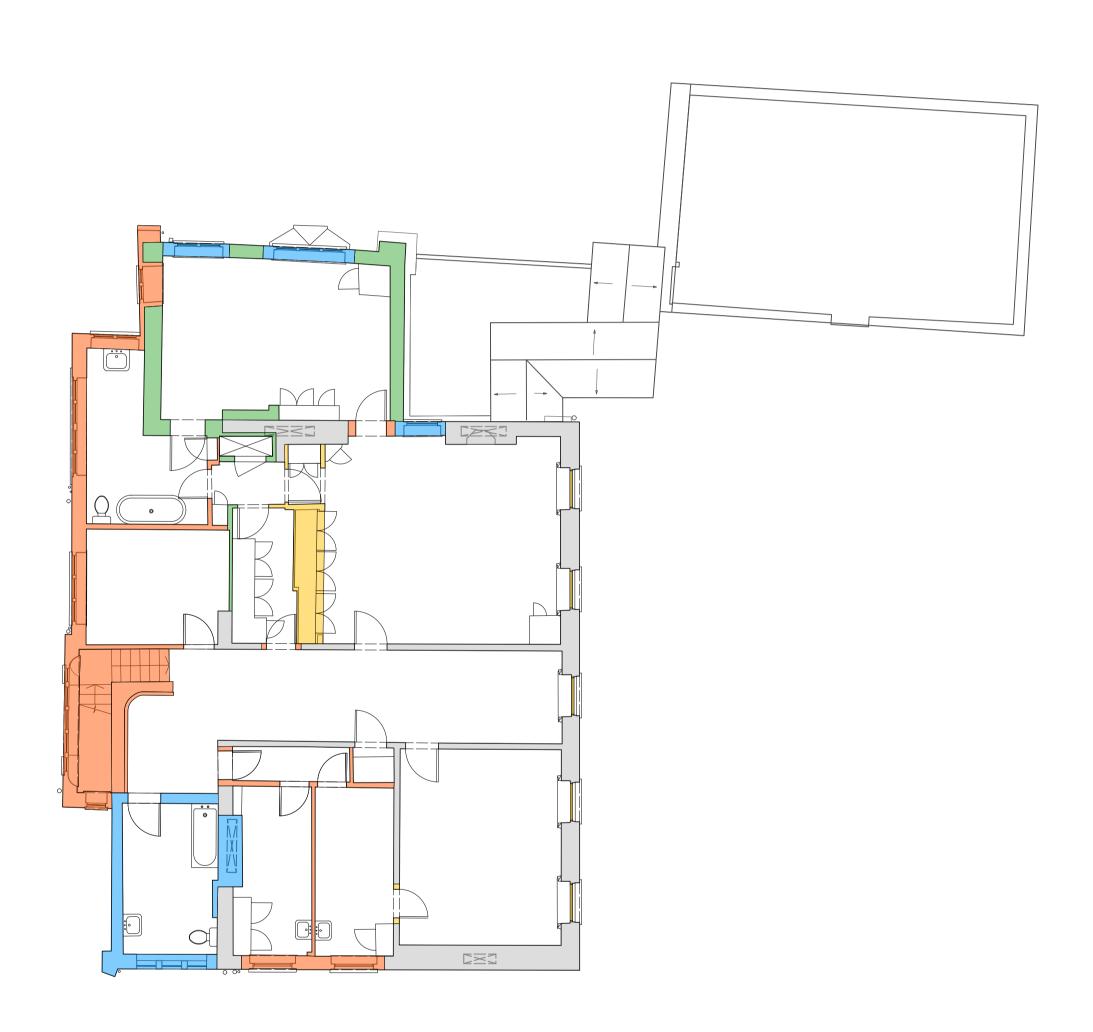

First Floor Plan Existing

First Floor Plan Proposed

| Construc | ction era key                                                 |
|----------|---------------------------------------------------------------|
|          | Early 19th Century                                            |
|          | Mid-to-Late 19th Century                                      |
|          | Edwardian                                                     |
|          | 1920s                                                         |
|          | 1930s                                                         |
|          | 1930s or later                                                |
|          | 21st Century Re-covering                                      |
| Proposal | s key<br>Proposal reflecting Early                            |
|          | 19th Century design intent                                    |
|          | Proposal reflecting Mid-to-Late<br>19th Century design intent |
|          | Proposal reflecting<br>Edwardian design intent                |
|          | New internal partitions                                       |
|          | New basement area at lower level                              |
|          |                                                               |
|          |                                                               |
|          |                                                               |
|          |                                                               |