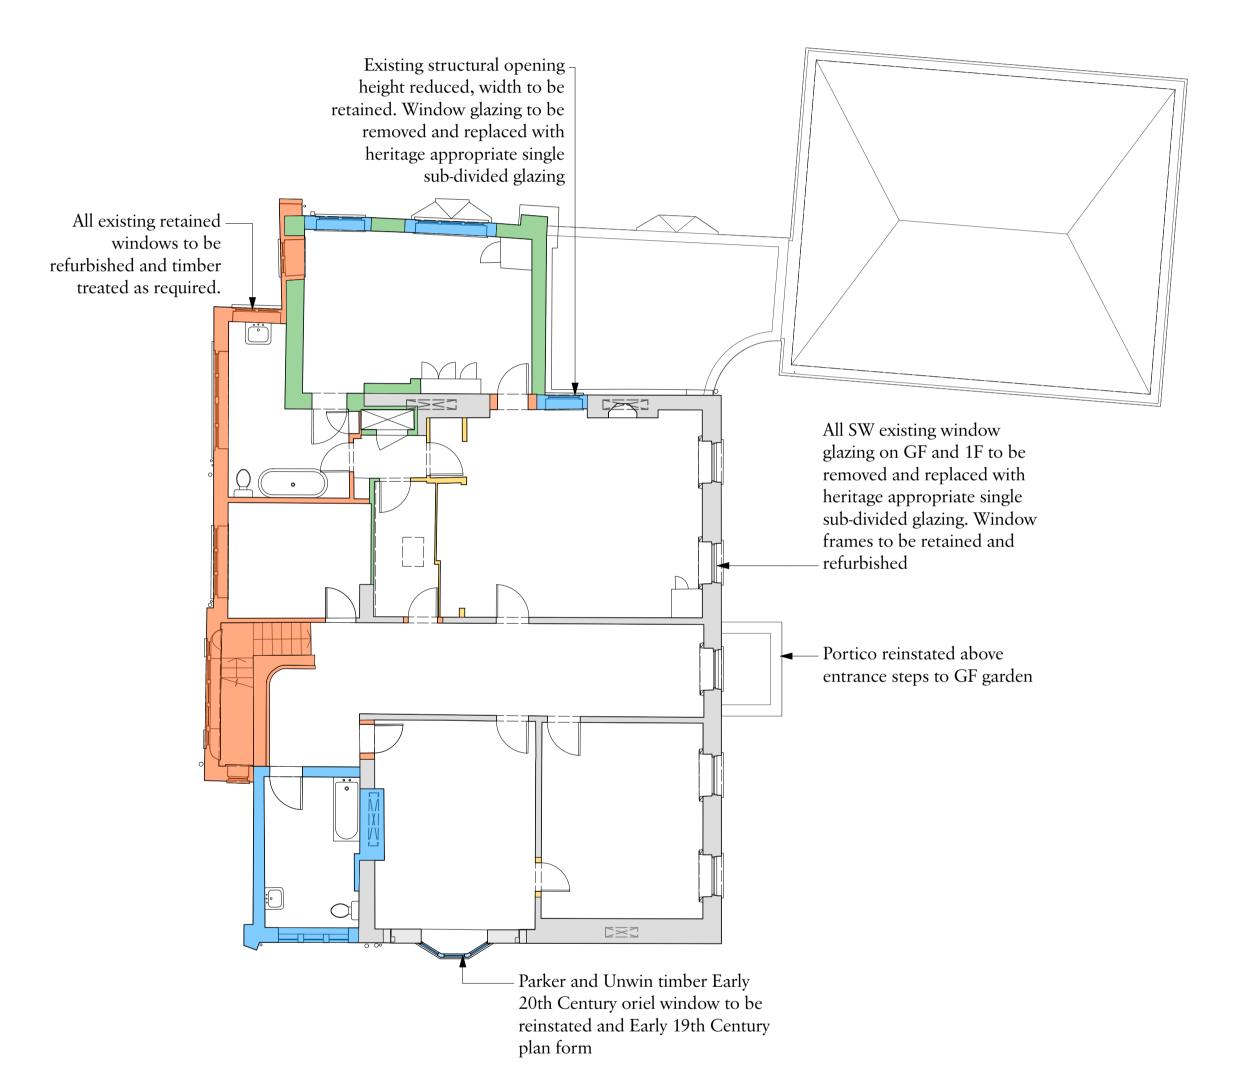

First Floor Plan Existing

First Floor Plan Proposed

| Construc | ction era key                                                 |
|----------|---------------------------------------------------------------|
|          | Early 19th Century                                            |
|          | Mid-to-Late 19th Century                                      |
|          | Edwardian                                                     |
|          | 1920s                                                         |
|          | 1930s                                                         |
|          | 1930s or later                                                |
|          | 21st Century Re-covering                                      |
| Proposal | s key<br>Proposal reflecting Early                            |
|          | 19th Century design intent                                    |
|          | Proposal reflecting Mid-to-Late<br>19th Century design intent |
|          | Proposal reflecting<br>Edwardian design intent                |
|          | New internal partitions                                       |
|          | New basement area at lower level                              |
|          |                                                               |
|          |                                                               |
|          |                                                               |
|          |                                                               |