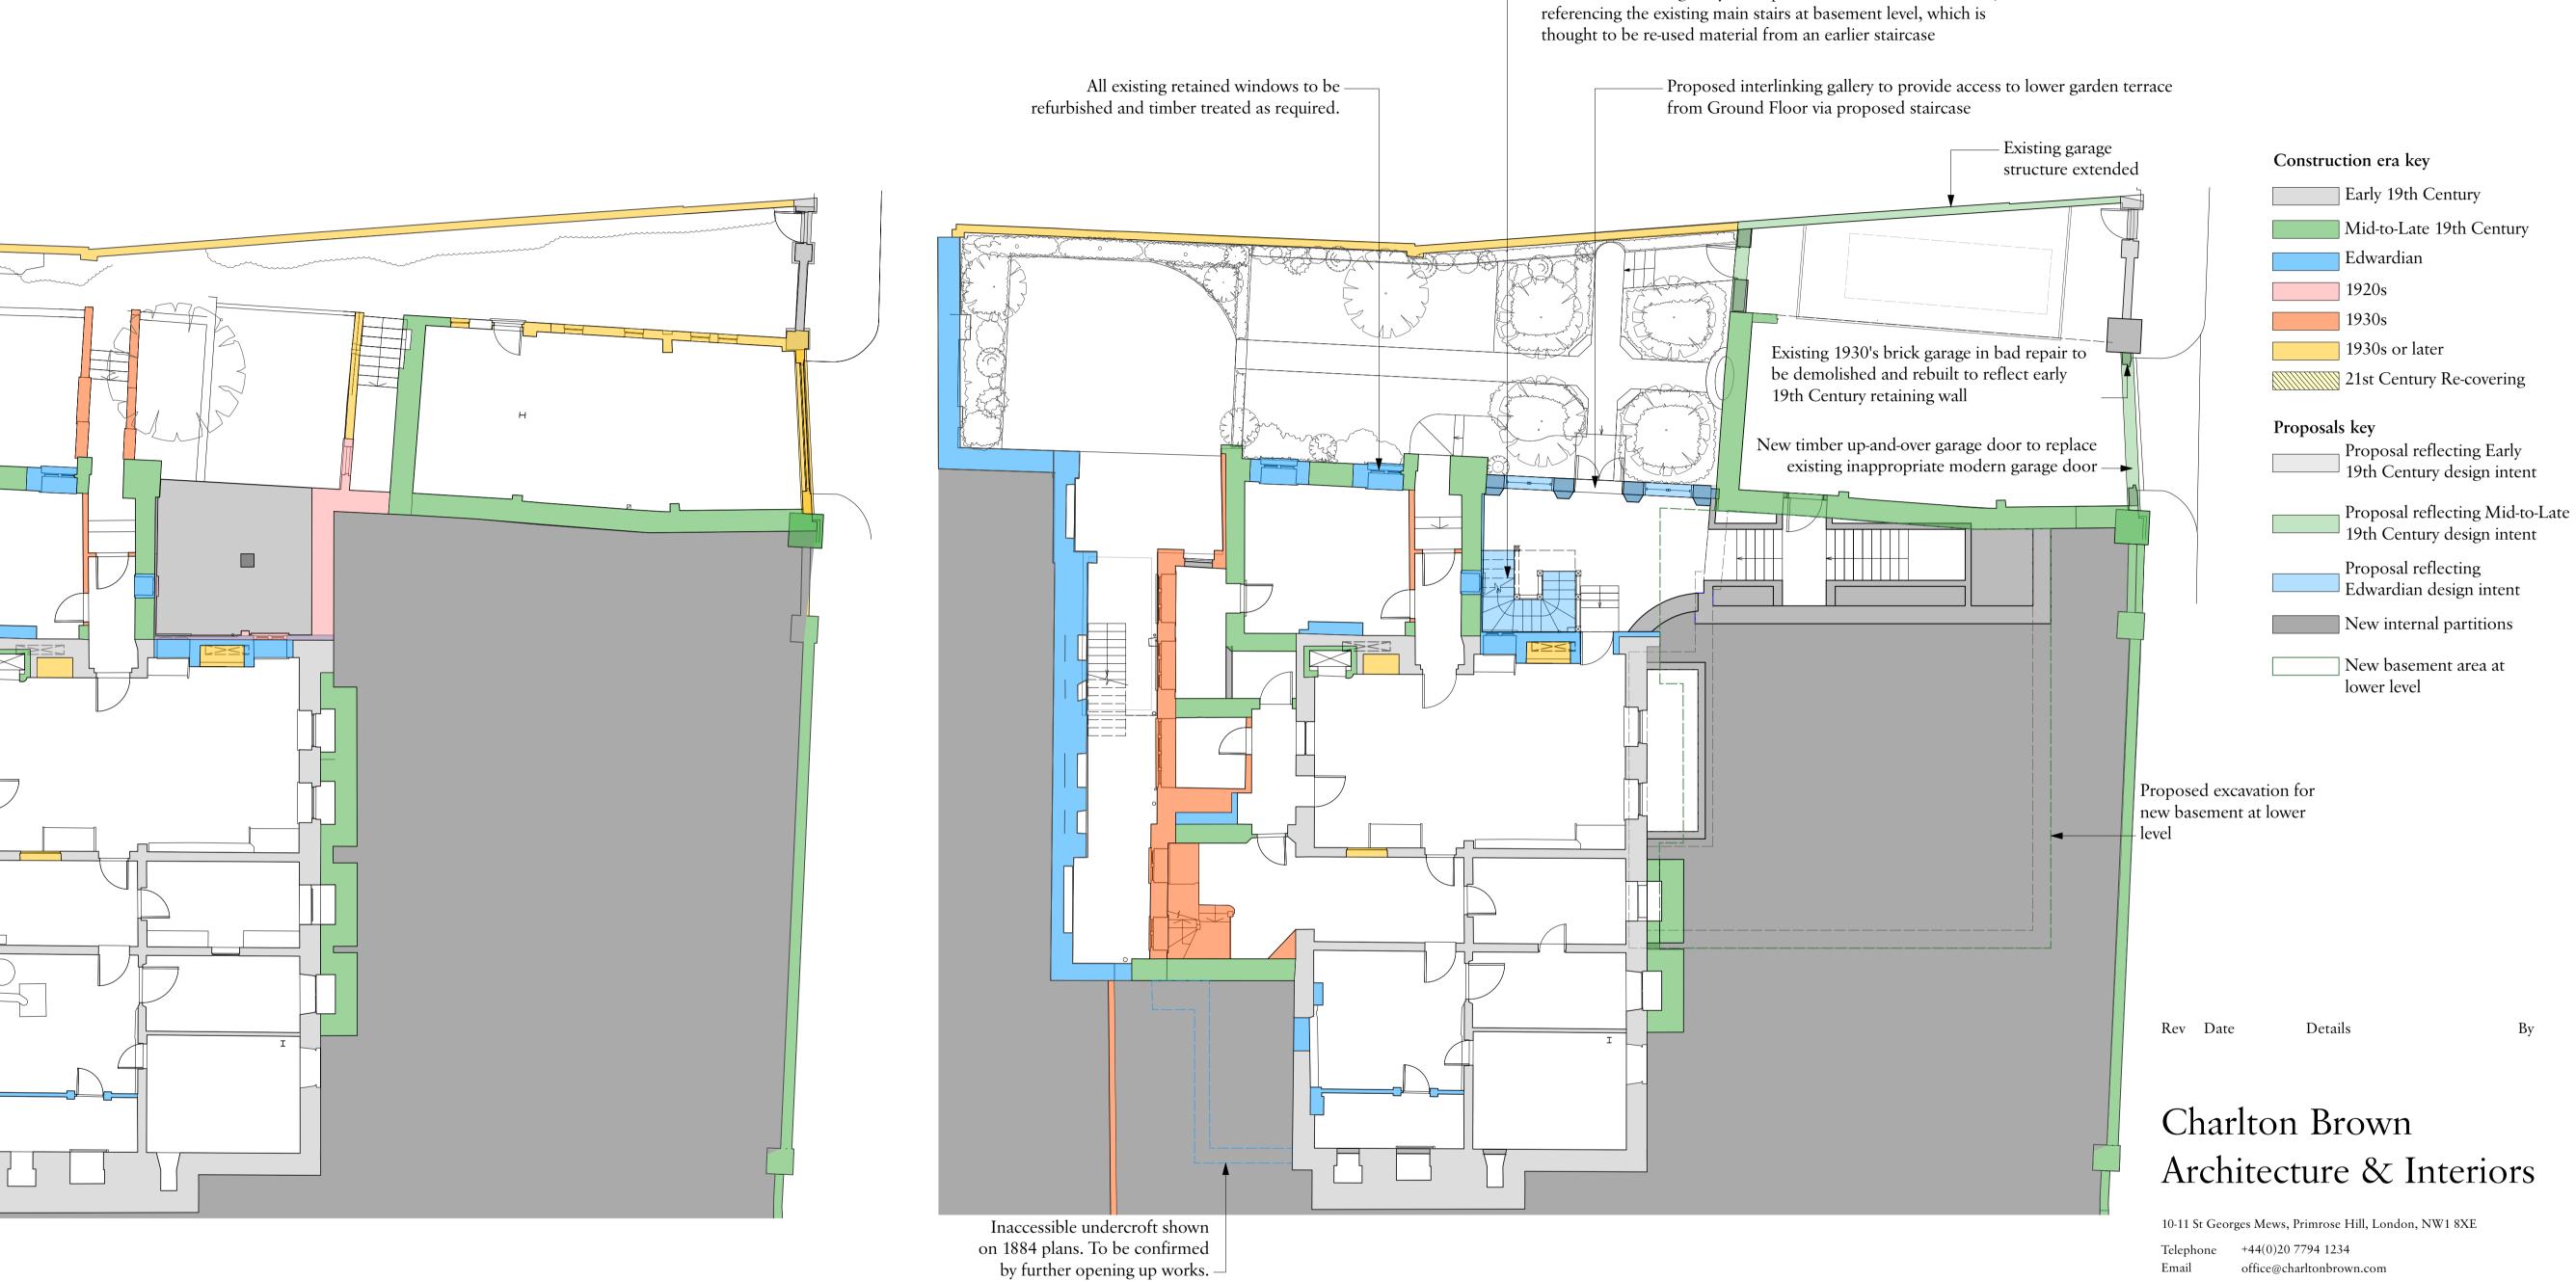

Lower Ground Floor Plan Existing

Inaccessible undercroft shown

by further opening up works. –

on 1884 plans. To be confirmed

Lower Ground Floor Plan Proposed

- New stairs featuring a rhythmic pattern of Edwardian balusters,