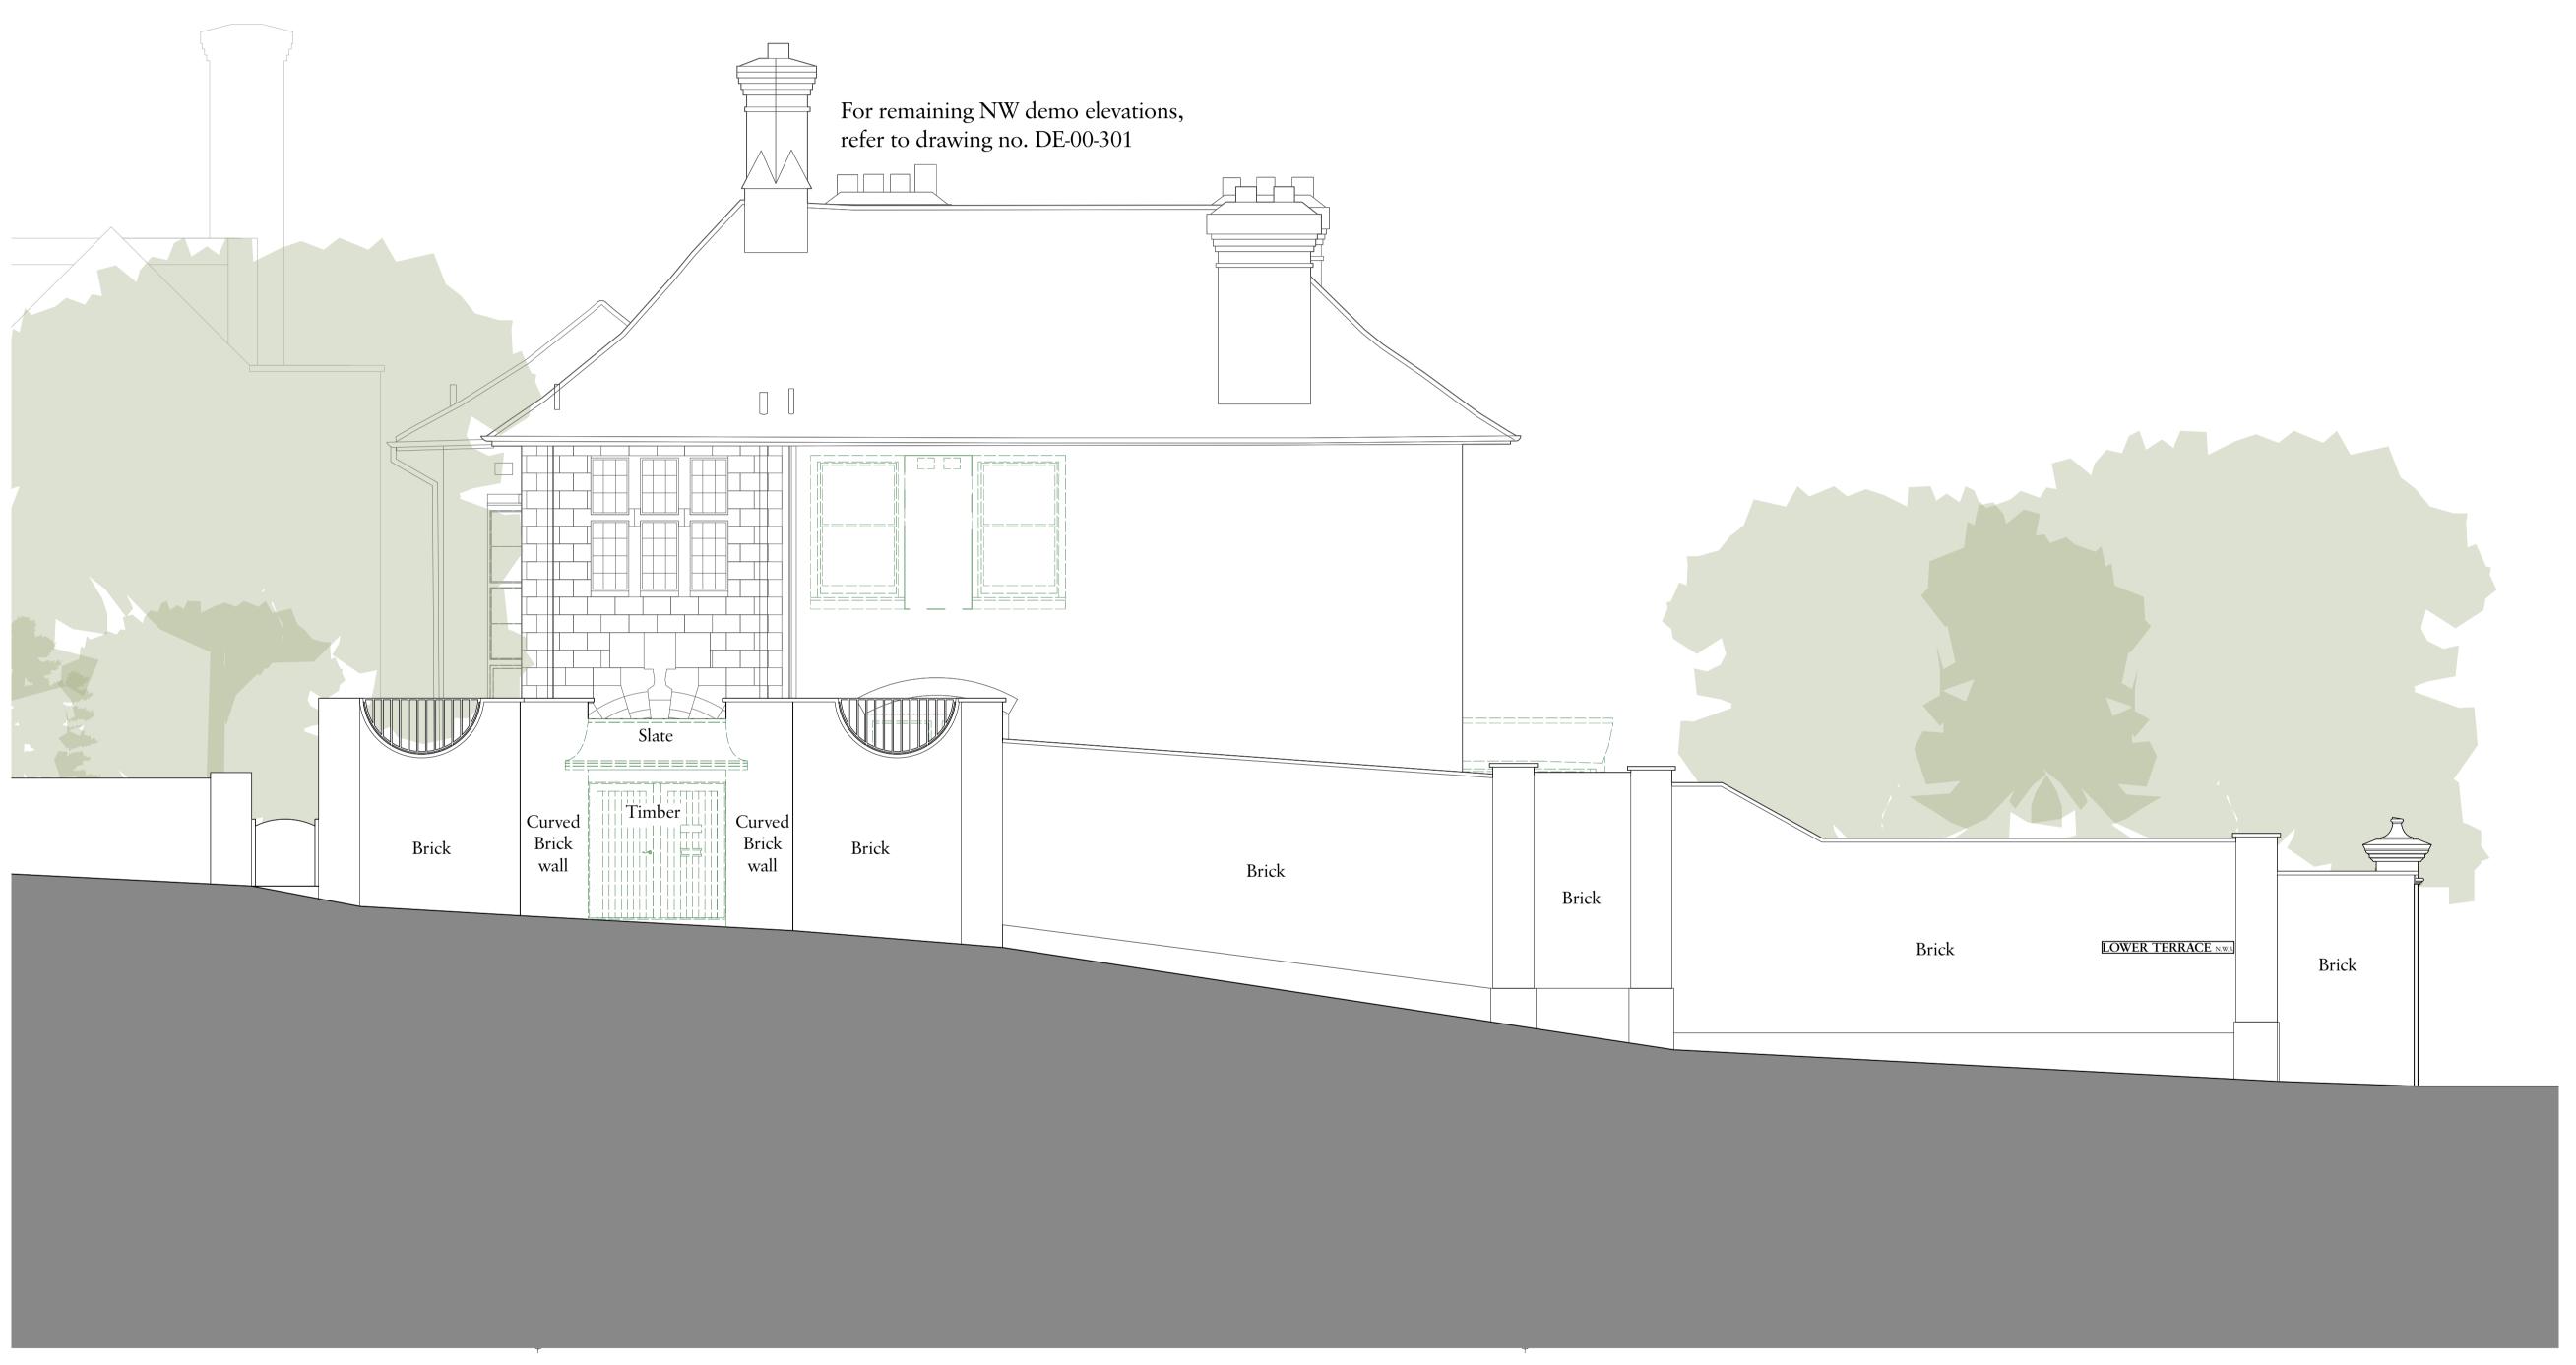

Drawing Title

Demolition North West Street Elevation

Date Drawn Checked AH KM 17/04/2025

Scale

1:50@A1 / 1:100@A3

Issue Status

Planning

Project Number 2 3 0 2 9

Drawing Number Revision DE-00-351