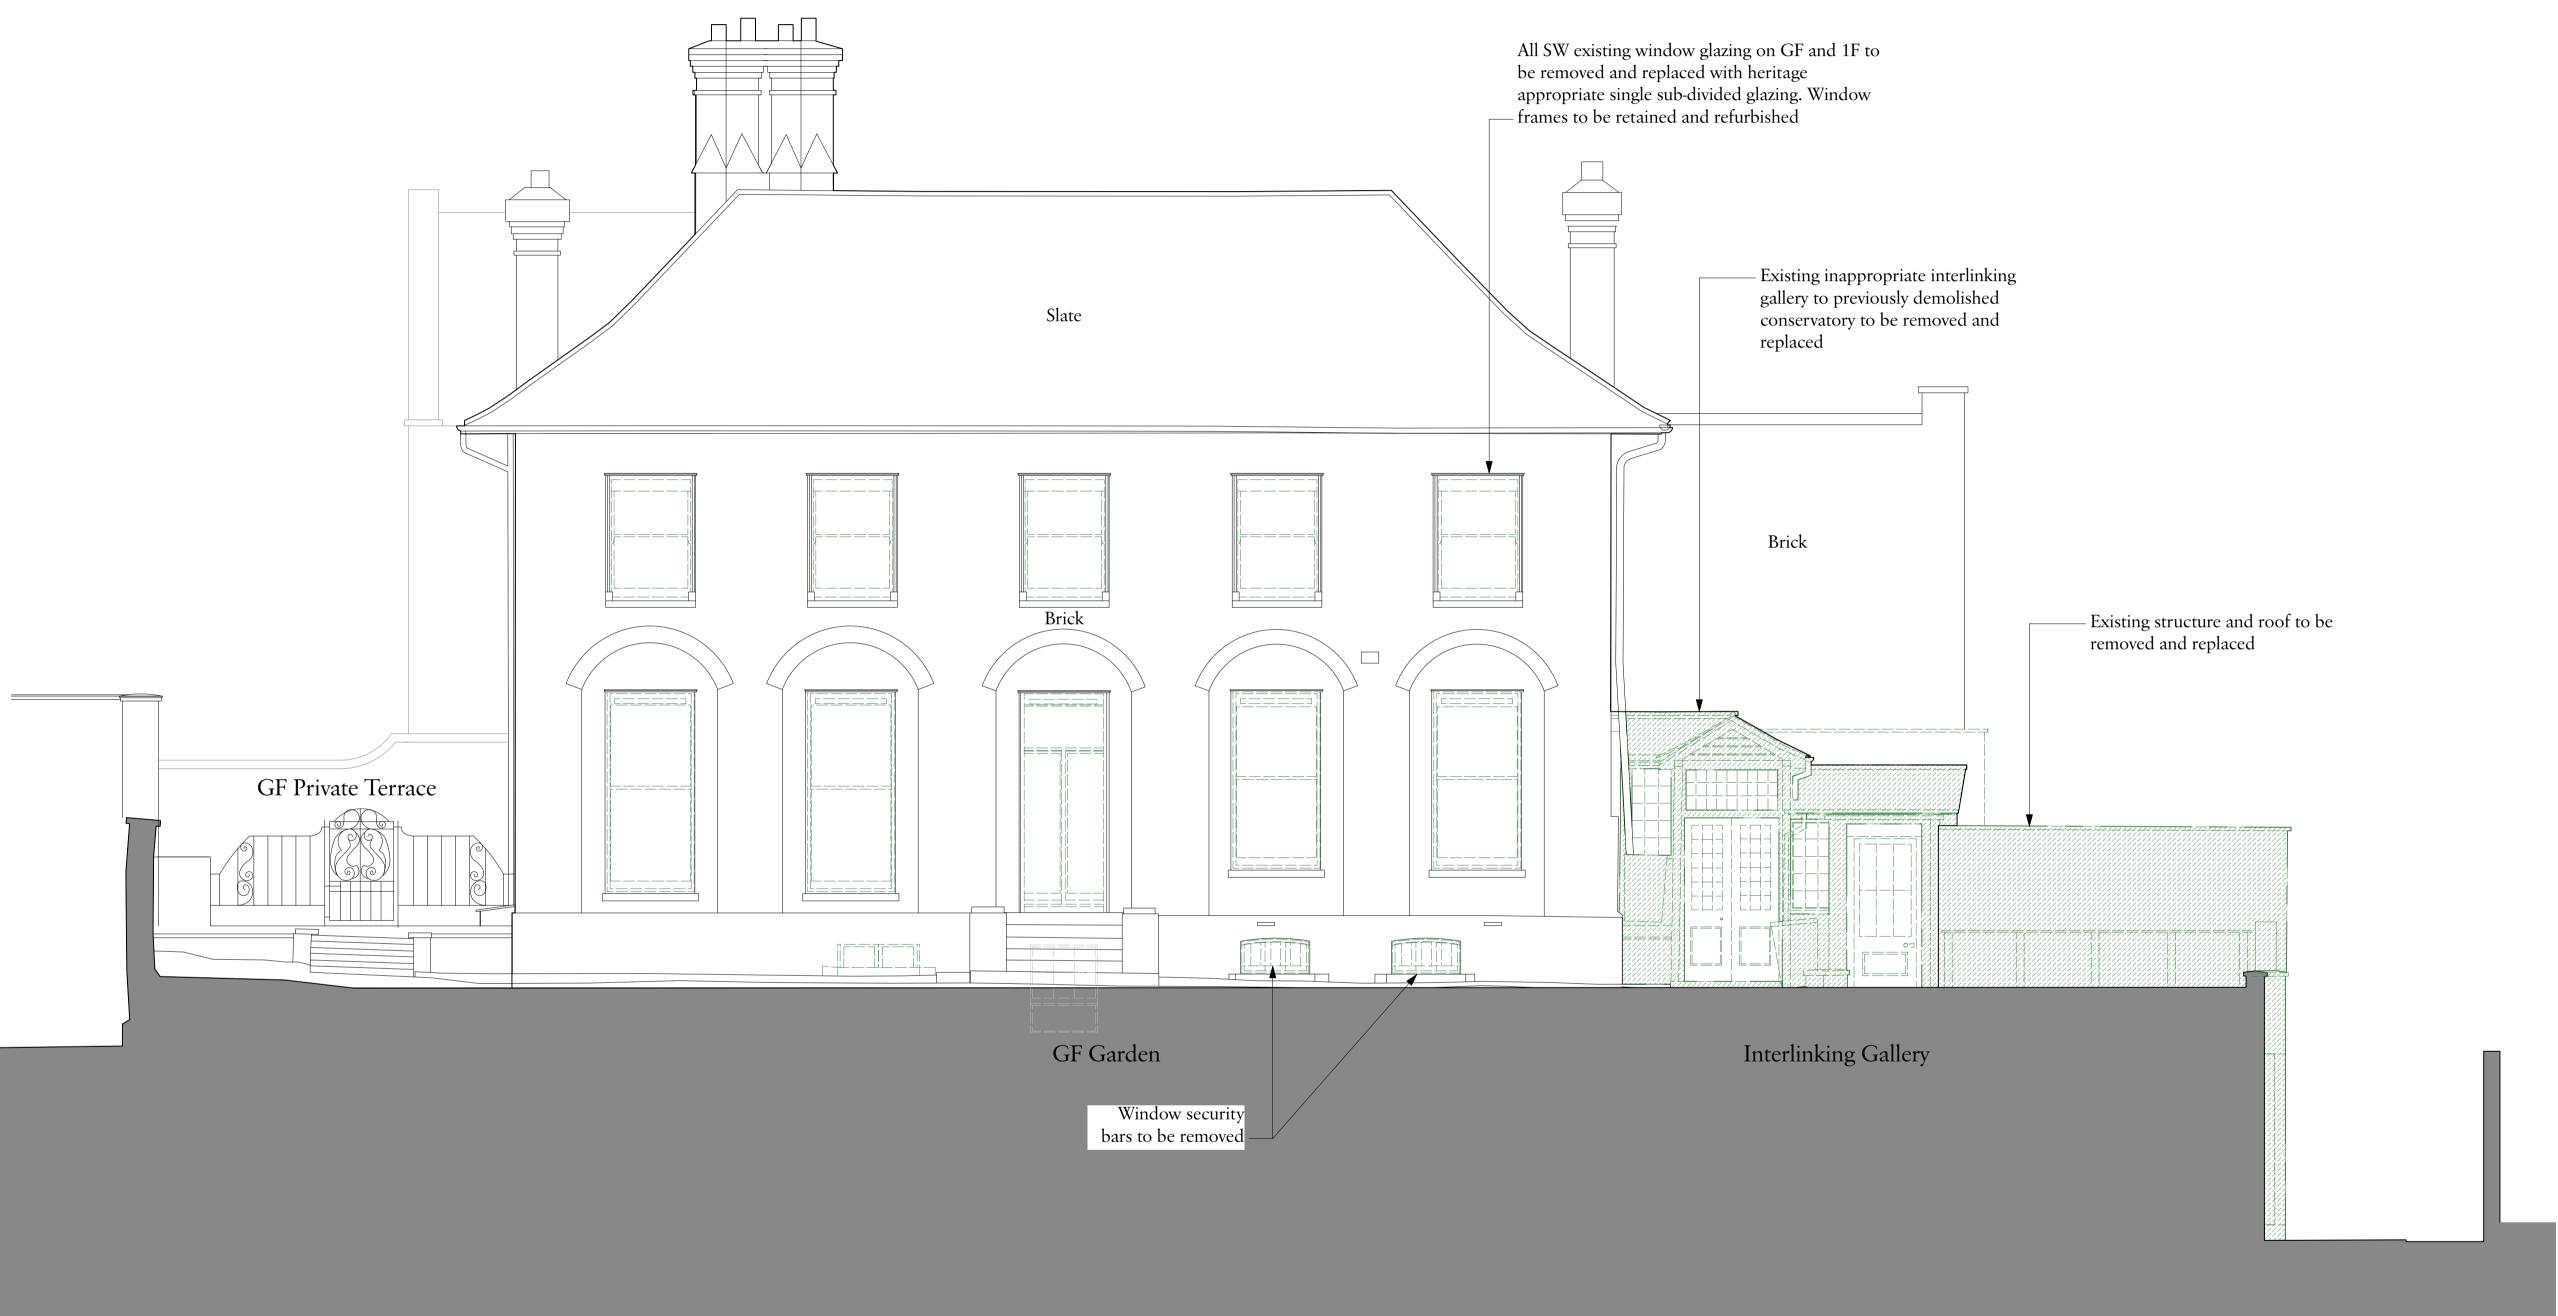

Project Frognal Rise House

Drawing Title

Demolition South West Elevation

Date Drawn Checked 17/04/2025 AH KM

Scale

1:50@A1 / 1:100@A3

Issue Status

Planning
Project Number
23029

Drawing Number Revision DE-00-302