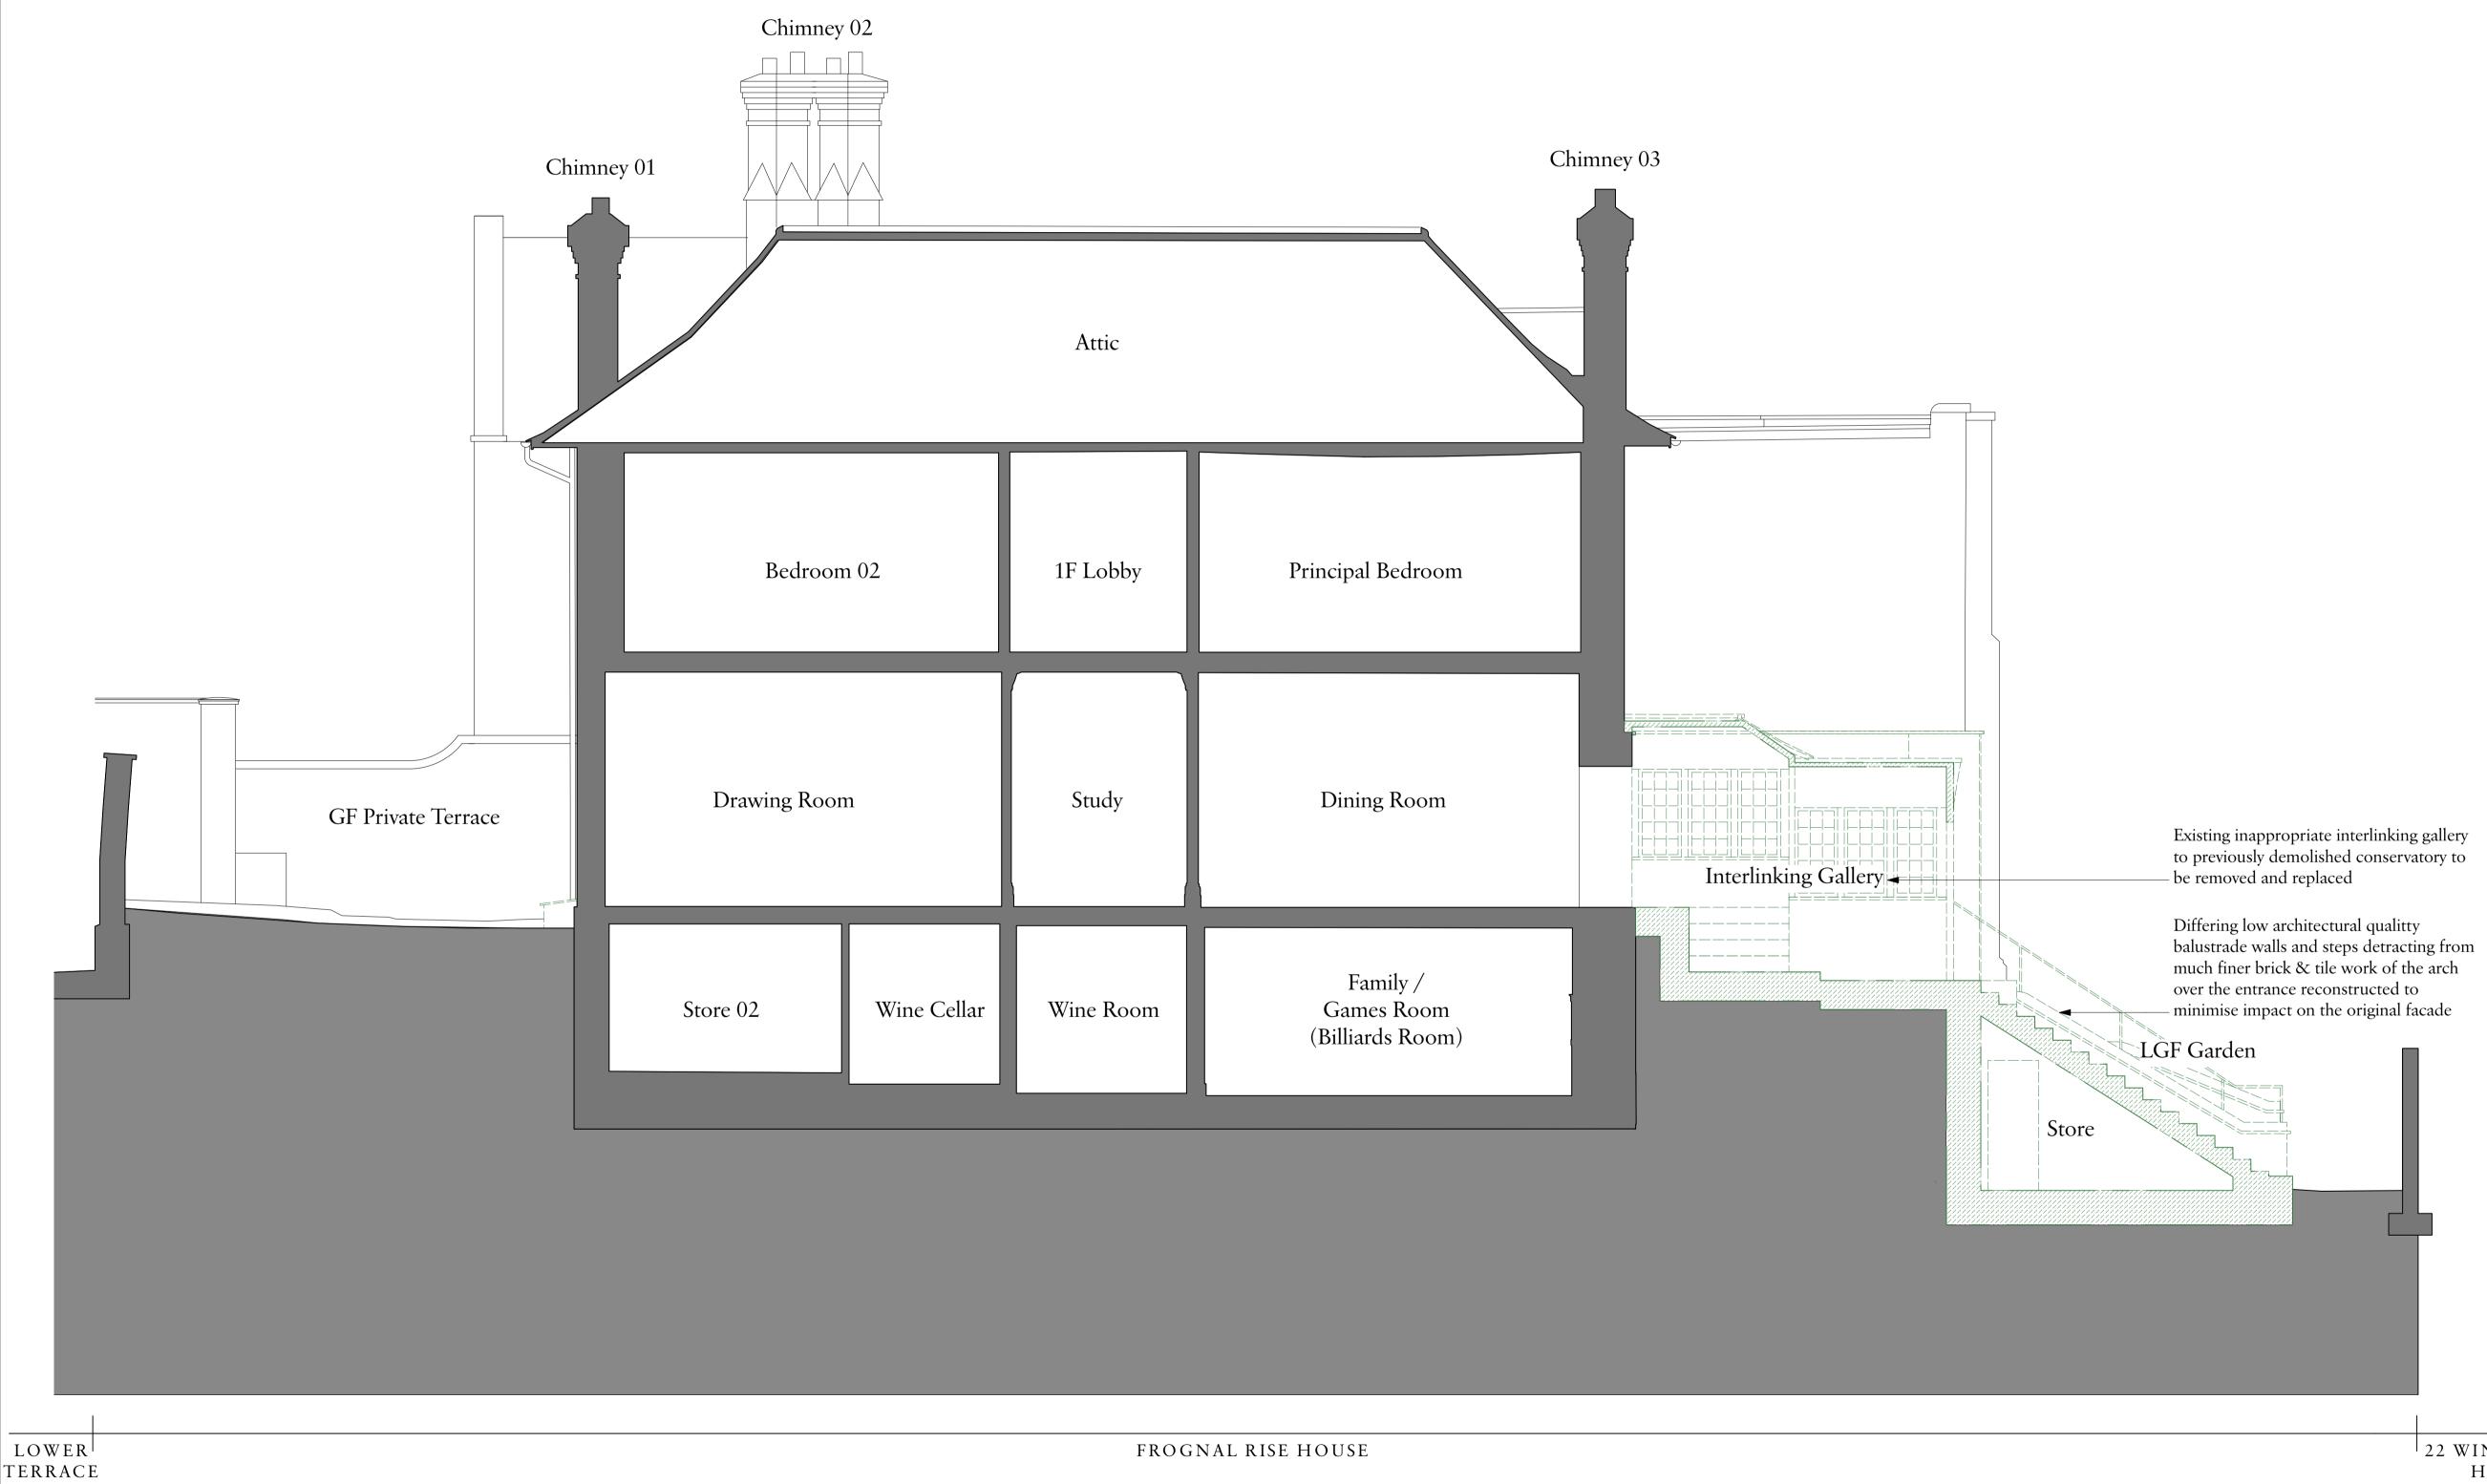

Demolition section key

– Demolition General \_\_\_\_\_ Demolished Wall & Roof, Excavation or New Structural Opening Proposed Basement Extension Excavation

Rev Date

Details

By

## Drawing Title

| Demolition Section C-C    |                          |          |
|---------------------------|--------------------------|----------|
| Date                      | Drawn                    | Checked  |
| 17/04/2025                | LF                       | KM       |
| Scale<br>1:50@A1 / 1:100@ | DA3                      |          |
| Issue Status<br>Planning  |                          |          |
| Project Number<br>23029   | Drawing Number DE-00-203 | Revision |