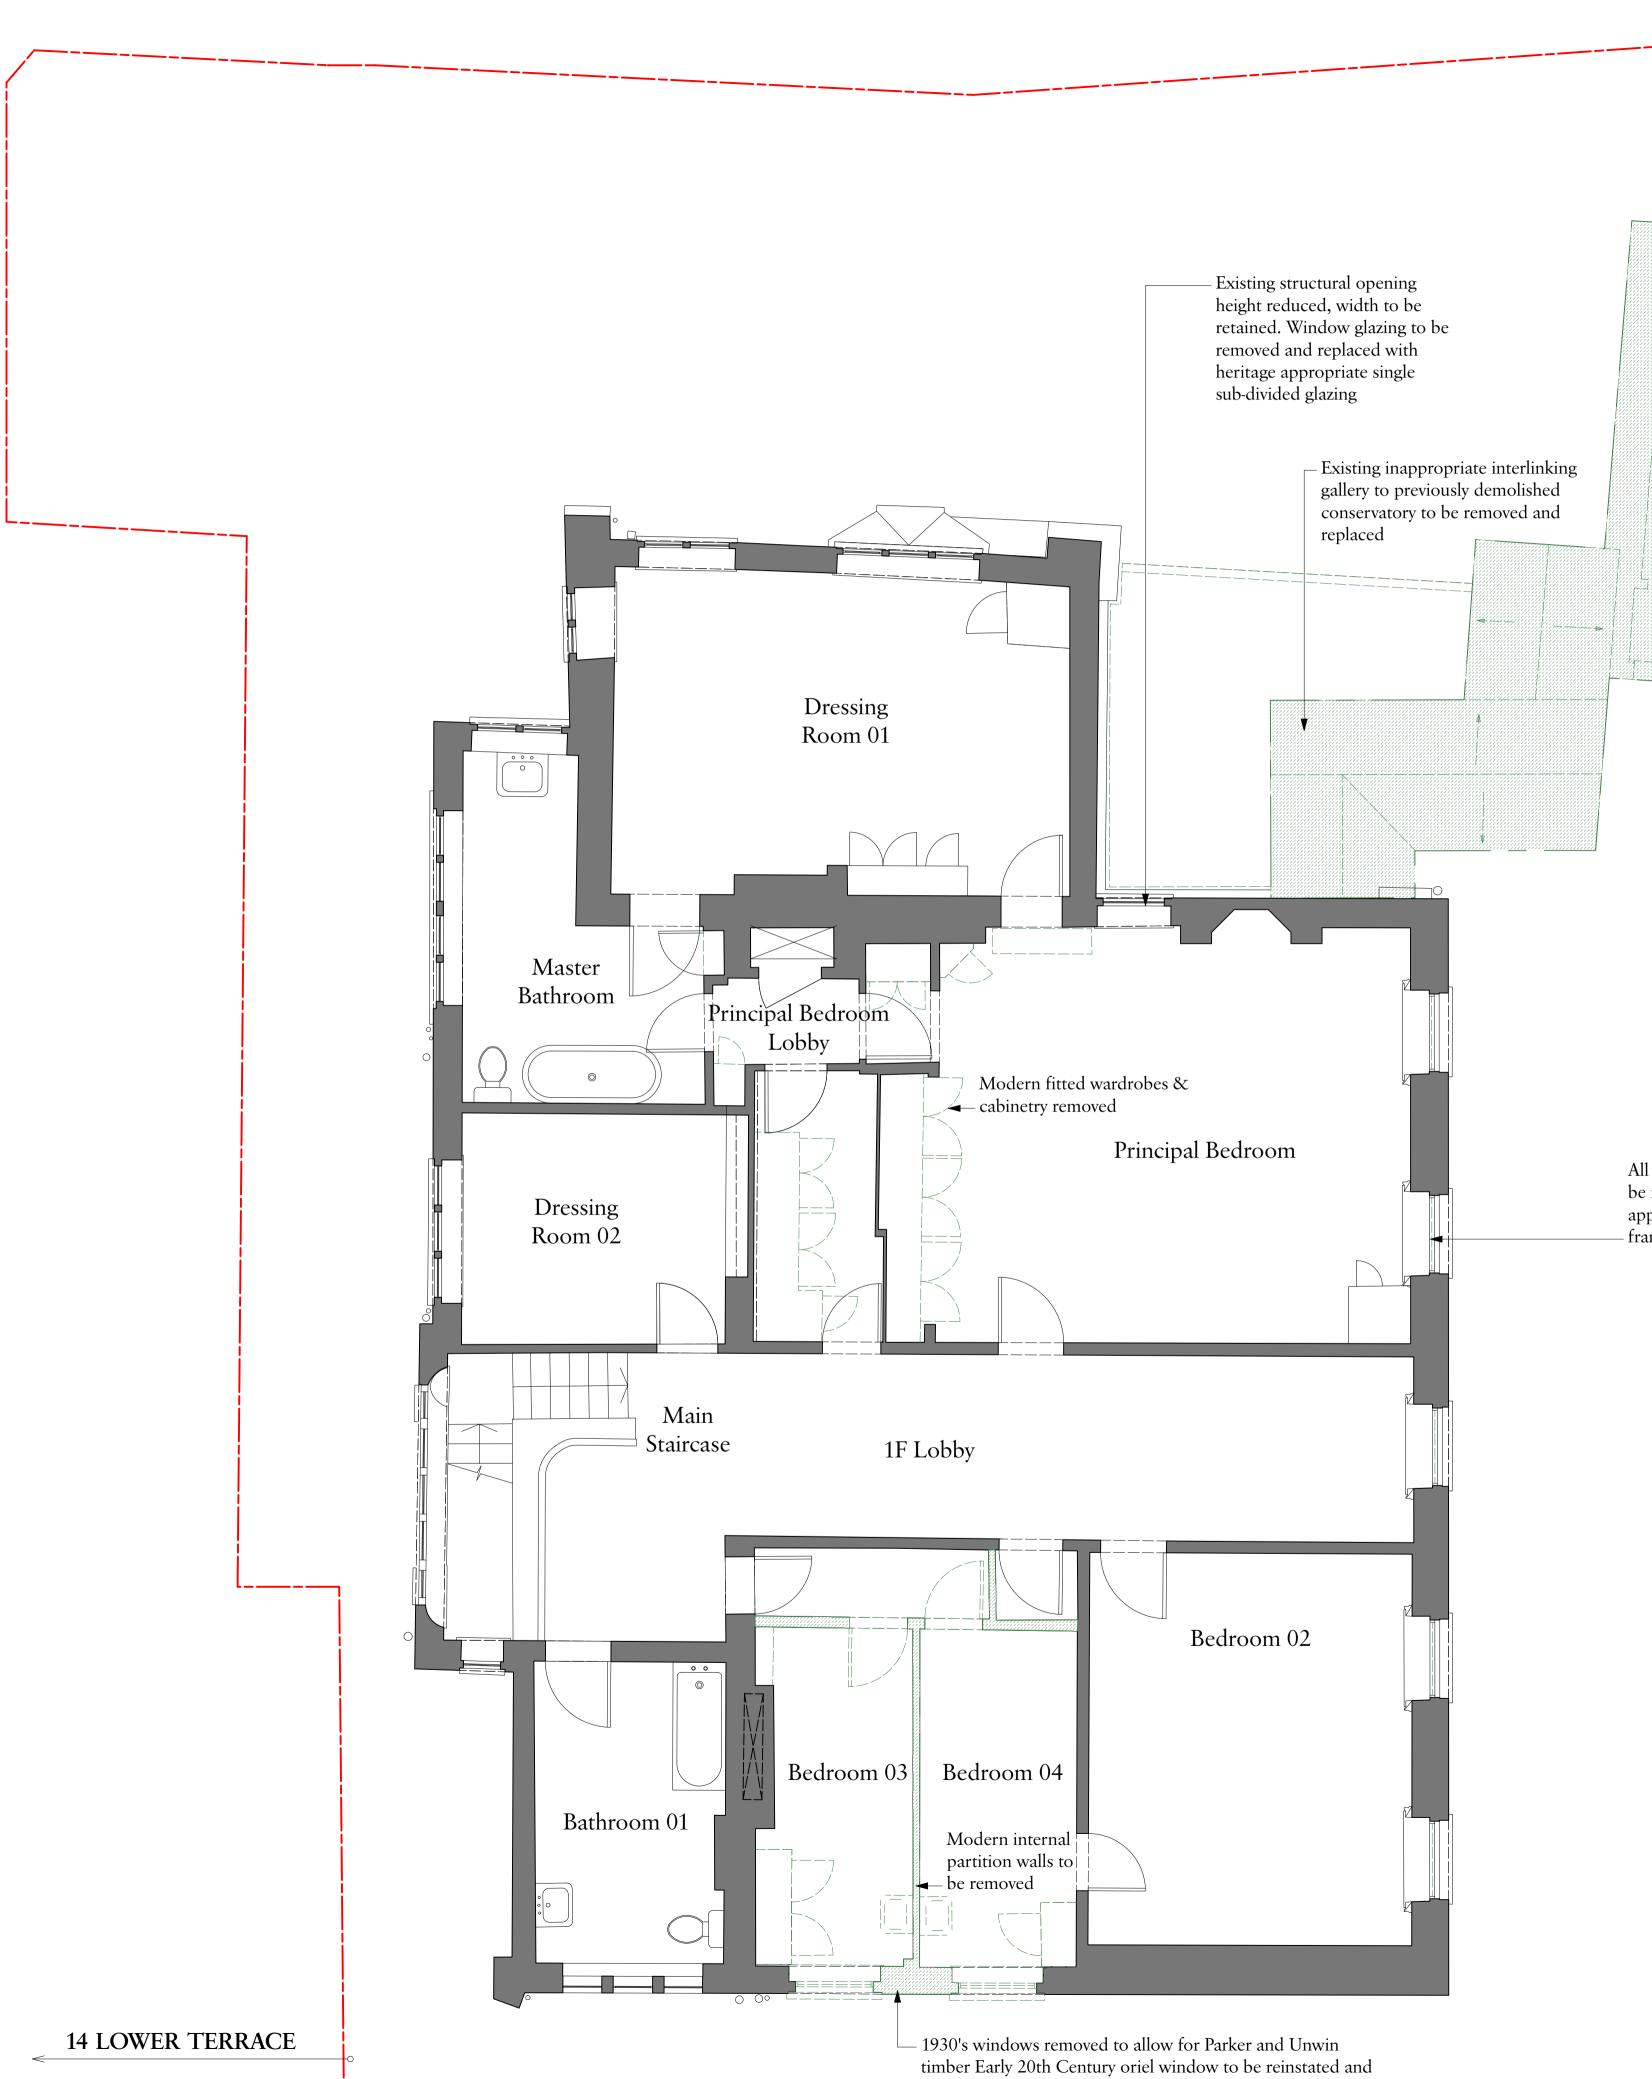

Existing structure and roof to be removed and replaced

All SW existing window glazing on GF and 1F to be removed and replaced with heritage appropriate single sub-divided glazing. Window—frames to be retained and refurbished