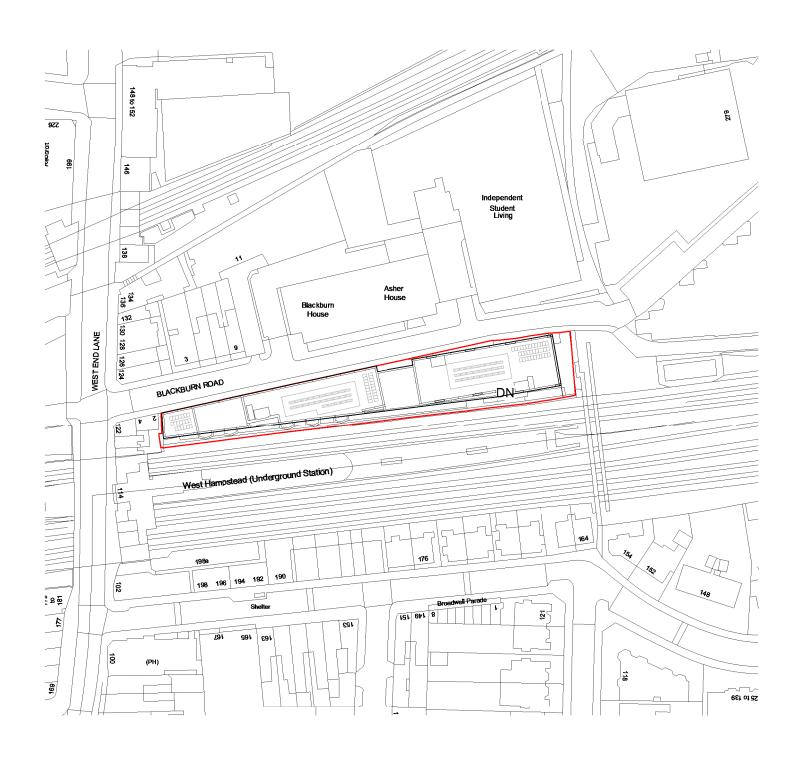

revision date drawn description
PL1 04.04.25 TCO Issued for Planning

LEGEND Red Line Boundary

Notes: Do not scale from drawings unless by agreement with HTA. Use figured dimensions only. Check all dimensions on site prior to commencing the works. Drawing to be read in conjunction with other relevant consultant information.

12.5m 25m 37.5m 50m 62.5m

| Proposed Site Location Plan      | FST-BRC-HTA-DR-A-0100                                 |                          | PL1 revision |
|----------------------------------|-------------------------------------------------------|--------------------------|--------------|
| Fifth State<br>14 Blackburn Road | 1:1250 @ A3<br>scale                                  | FST-BRC<br>job reference | RBN<br>drawn |
| PLANNING                         | HTA Design LLP<br>www.hta.co.uk<br>London   Edinburgh | Manchester   Bristol     | hta          |