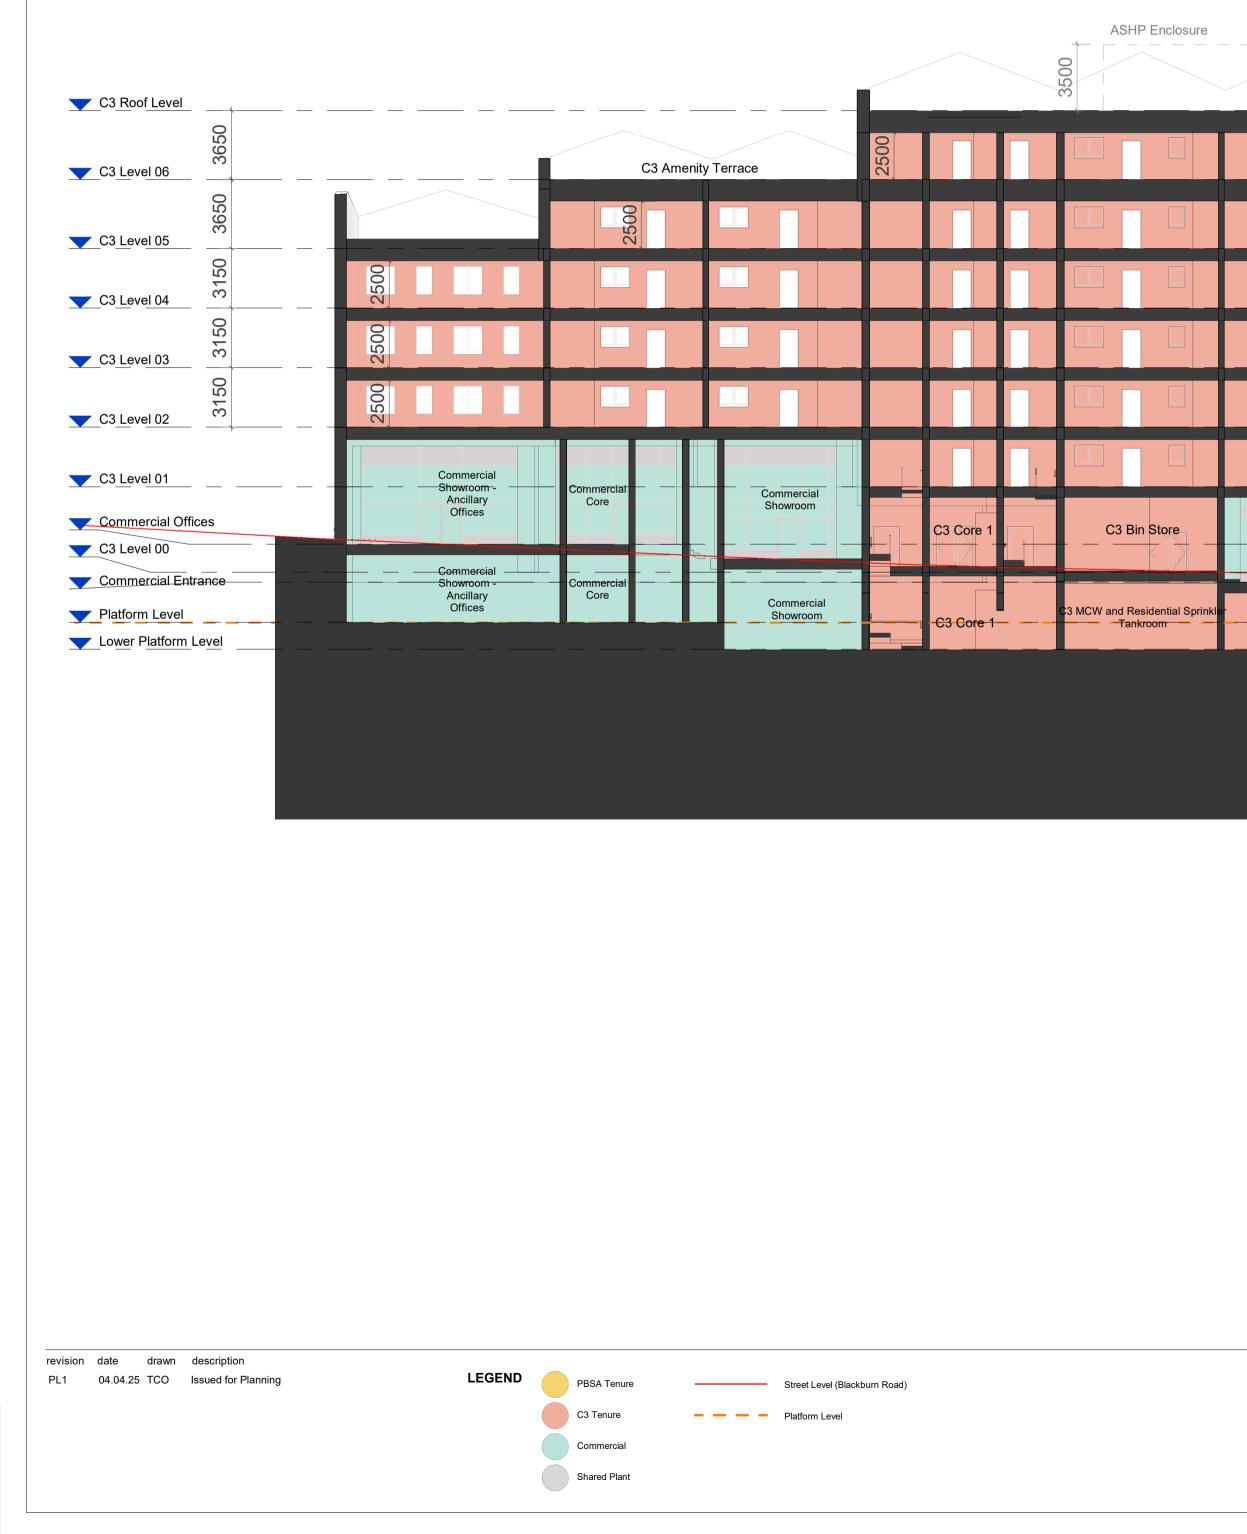

\_\_\_\_\_ \_\_\_\_\_ PBSA Amenity Terrace Commercial Showroom Commercia Core Service Yard Commercial — S<del>howroom—</del> C3 Cycle Store C3 LTHW Plant Commercial Sprinkler Tankroom Commercial Core

Notes: -Do not scale from drawings unless by agreement with HTA. Use figured dimensions only. Check all dimensions on site prior to commencing the works. Drawing to be read in conjunction with other relevant consultant information.

ASHP Enclosure

16m 20m

|                                                   |     |                     |  |  |  |        |   |      | PBSA Roof Level 💙    |
|---------------------------------------------------|-----|---------------------|--|--|--|--------|---|------|----------------------|
|                                                   |     |                     |  |  |  | 2600   |   | 3425 | PBSA Level 08 💙      |
|                                                   |     |                     |  |  |  | 2600   |   | 2925 | PBSA Level 07 🗡      |
|                                                   |     |                     |  |  |  | 2600   |   | 2925 | PBSA Level 06 🔽      |
|                                                   |     |                     |  |  |  | 2600   |   | 2925 | PBSA Level 05 💙      |
|                                                   |     |                     |  |  |  | 2600   |   | 2925 | PBSA Level 04        |
|                                                   |     |                     |  |  |  | 2600   |   | 2925 | PBSA Level 03        |
|                                                   |     |                     |  |  |  | 2600   |   | 2925 | PBSA Level 02 💙      |
|                                                   |     |                     |  |  |  | 2600   |   | 2925 | PBSA Level 01 💙      |
|                                                   | PBS | A Amenity           |  |  |  |        |   | PB   | SA Mezzanine Level 💙 |
|                                                   |     |                     |  |  |  | A Cafe | - |      | PBSA Level 00 🔻      |
| BSA MCW &<br>Residential<br>Sprinkler<br>Tankroom |     | PBSA Cycle<br>Store |  |  |  |        |   |      | Basement Level 🔻     |
|                                                   |     |                     |  |  |  |        |   |      |                      |