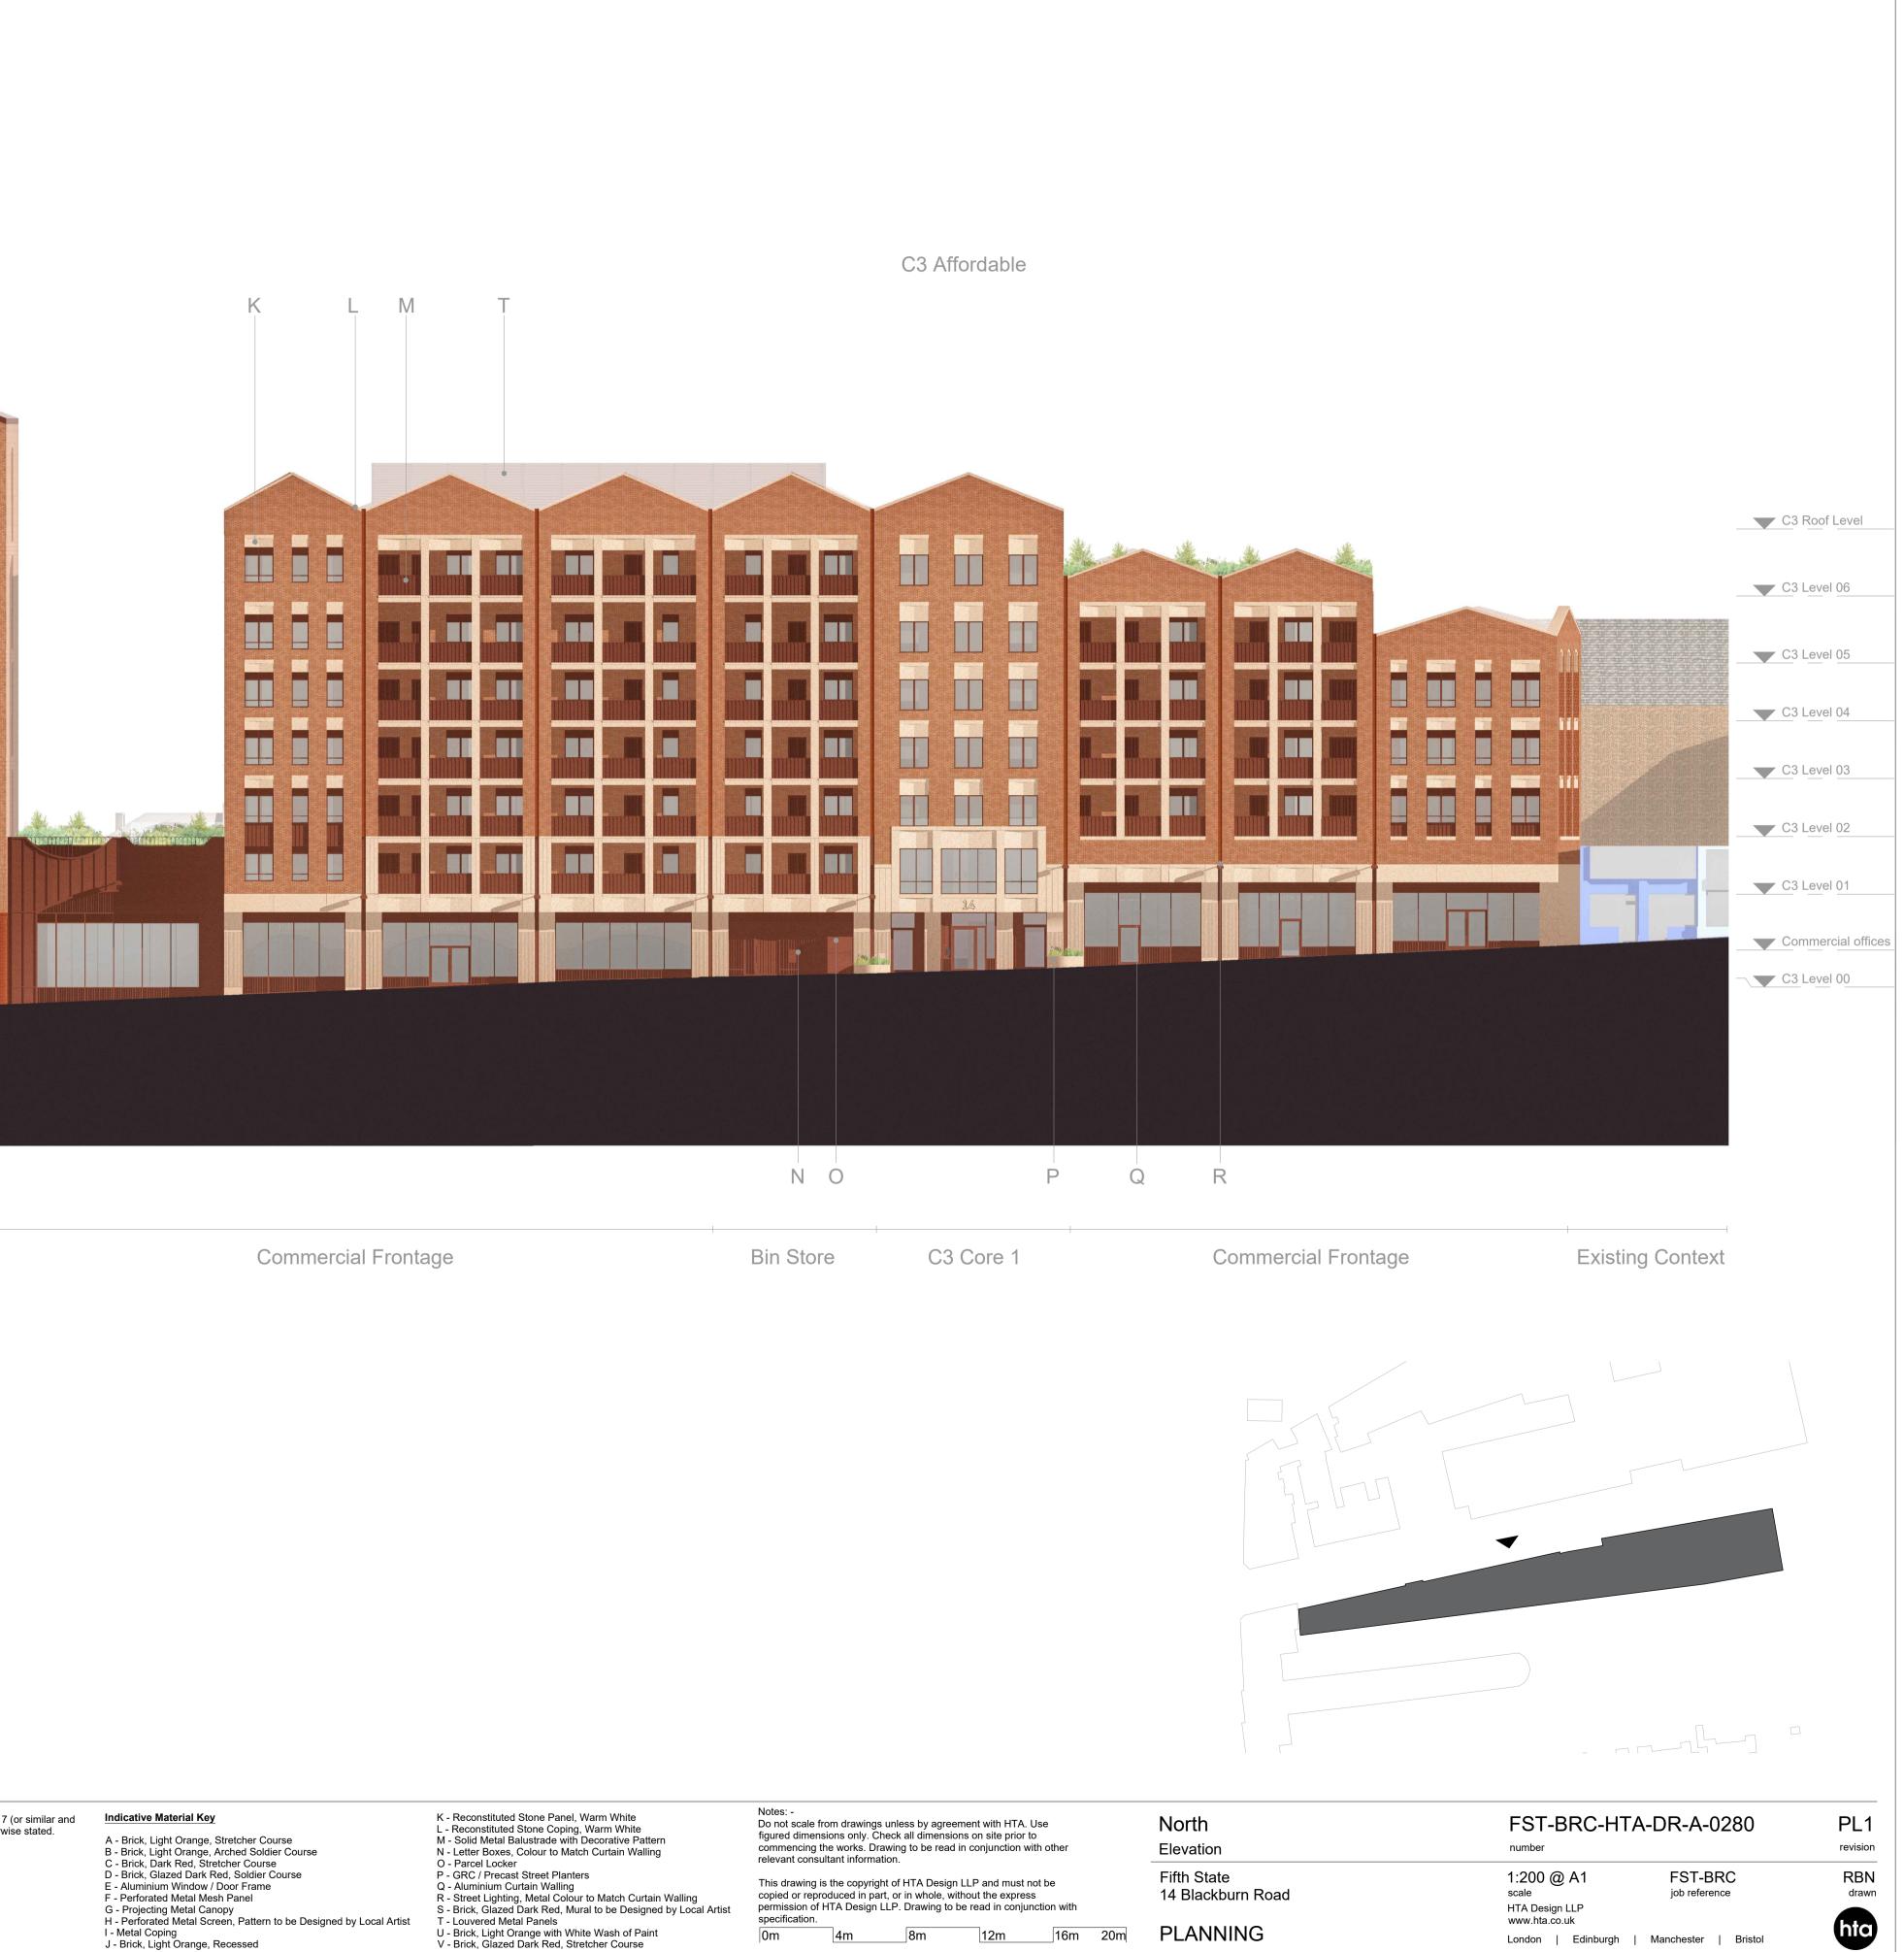

|                      |                 | PBSA Student |                     |                   |               |   |        |      |        |   |
|----------------------|-----------------|--------------|---------------------|-------------------|---------------|---|--------|------|--------|---|
|                      | A               | CD           | E F                 | V                 |               |   |        | J    |        |   |
| PBSA Roof Level      |                 |              |                     |                   |               |   |        |      | 1      |   |
| PBSA Level 08        |                 | •            |                     |                   |               |   |        | 1    |        |   |
| PBSA Level 07        |                 |              |                     |                   |               |   |        |      |        |   |
| PBSA Level 06        |                 |              |                     |                   |               |   |        |      |        |   |
| PBSA Level 05        |                 |              |                     |                   |               |   |        |      |        |   |
| PBSA Level 04        |                 |              |                     |                   |               |   |        |      |        |   |
| PBSA Level 03        |                 |              |                     |                   |               |   |        |      |        |   |
| PBSA Level 02        |                 |              |                     |                   |               |   |        |      |        |   |
| PBSA Level 01        |                 |              |                     |                   |               |   |        |      |        |   |
| PBSA Mezzanine Level |                 |              |                     | 14 BLACKPURN ROAD |               |   |        |      |        |   |
| PBSA Level 00        |                 |              |                     |                   |               |   |        |      |        |   |
| Basement             |                 |              |                     |                   |               |   |        |      |        |   |
|                      |                 | B            | V                   | G                 |               | H |        |      |        |   |
|                      | Public<br>Realm |              | e / PBSA<br>ntrance |                   | Bin<br>Store: |   | e Yard | PBSA | Core 2 | 1 |