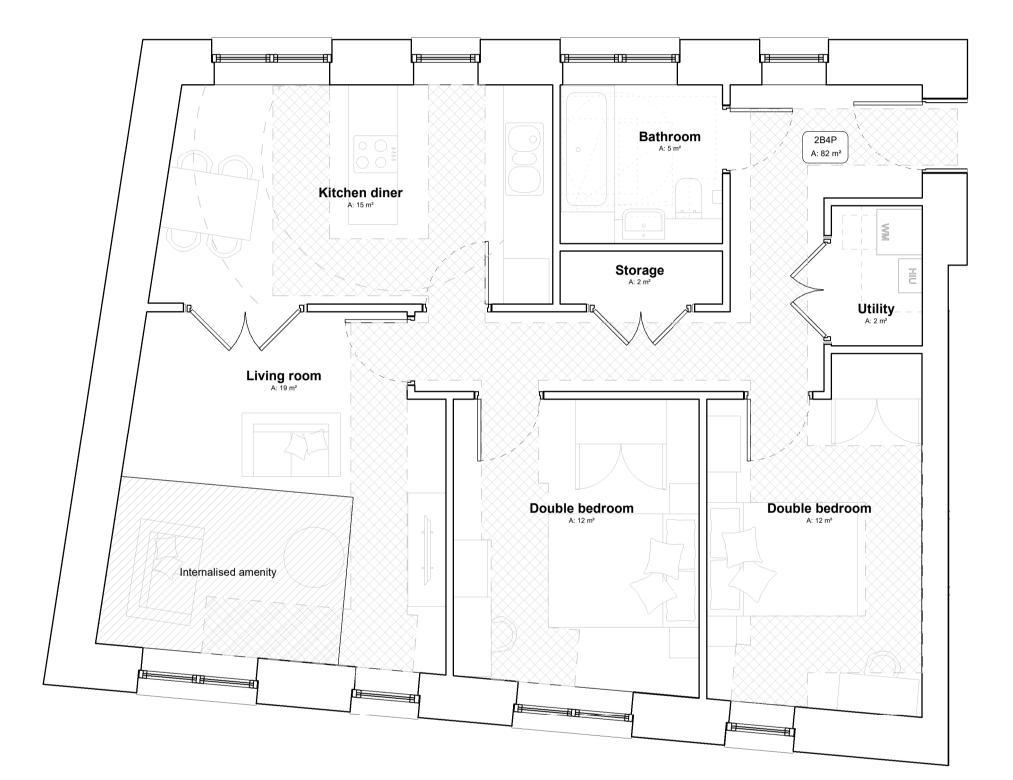

Legend:

1500mm turning zone

750mm clear access zone to window

Min. separation distance Escape route

| √                                                                                                                          |                                                                                                                                                                                                                                                                                                                                                                                                                                                                                                                                                                                                                                                                                                                                                                                                                                                                                                                                                                                                                                                                                                                                                                                                                                               |
|----------------------------------------------------------------------------------------------------------------------------|-----------------------------------------------------------------------------------------------------------------------------------------------------------------------------------------------------------------------------------------------------------------------------------------------------------------------------------------------------------------------------------------------------------------------------------------------------------------------------------------------------------------------------------------------------------------------------------------------------------------------------------------------------------------------------------------------------------------------------------------------------------------------------------------------------------------------------------------------------------------------------------------------------------------------------------------------------------------------------------------------------------------------------------------------------------------------------------------------------------------------------------------------------------------------------------------------------------------------------------------------|
|                                                                                                                            | 2.20d. Min. clear opening width 850mm with 300mm nib on leading <b>Circulation</b>                                                                                                                                                                                                                                                                                                                                                                                                                                                                                                                                                                                                                                                                                                                                                                                                                                                                                                                                                                                                                                                                                                                                                            |
| $\checkmark$                                                                                                               | 2.22a Min. clear width of hall - 900mm                                                                                                                                                                                                                                                                                                                                                                                                                                                                                                                                                                                                                                                                                                                                                                                                                                                                                                                                                                                                                                                                                                                                                                                                        |
| $\checkmark$                                                                                                               | 2.22d Min. 300mm nib on all doors at the entrance storey                                                                                                                                                                                                                                                                                                                                                                                                                                                                                                                                                                                                                                                                                                                                                                                                                                                                                                                                                                                                                                                                                                                                                                                      |
| $\checkmark$                                                                                                               | 2.22 Min. 750mm clear opening doors Living, Kitchen, eating areas                                                                                                                                                                                                                                                                                                                                                                                                                                                                                                                                                                                                                                                                                                                                                                                                                                                                                                                                                                                                                                                                                                                                                                             |
| $\checkmark$                                                                                                               | 2.24a Entrance storey has a living area                                                                                                                                                                                                                                                                                                                                                                                                                                                                                                                                                                                                                                                                                                                                                                                                                                                                                                                                                                                                                                                                                                                                                                                                       |
| $\checkmark$                                                                                                               | 2.24b 1200mm clear space in front of kitchen                                                                                                                                                                                                                                                                                                                                                                                                                                                                                                                                                                                                                                                                                                                                                                                                                                                                                                                                                                                                                                                                                                                                                                                                  |
|                                                                                                                            | <ul> <li>2.2x Min. length Kitchen worktop (M4 (3) adaptable target</li> <li>4330mm</li> <li>4730mm</li> <li>4730mm</li> <li>5830mm</li> <li>6730mm</li> </ul>                                                                                                                                                                                                                                                                                                                                                                                                                                                                                                                                                                                                                                                                                                                                                                                                                                                                                                                                                                                                                                                                                 |
|                                                                                                                            | 8P 6730mm<br>Bedrooms                                                                                                                                                                                                                                                                                                                                                                                                                                                                                                                                                                                                                                                                                                                                                                                                                                                                                                                                                                                                                                                                                                                                                                                                                         |
| $\checkmark$                                                                                                               | 2.25a Clear access route from doorway to window                                                                                                                                                                                                                                                                                                                                                                                                                                                                                                                                                                                                                                                                                                                                                                                                                                                                                                                                                                                                                                                                                                                                                                                               |
| $\checkmark$                                                                                                               | $2.25b\ \mbox{Principle}$ bedroom clear access zone 750mmm to both sides bed and foot of bed.                                                                                                                                                                                                                                                                                                                                                                                                                                                                                                                                                                                                                                                                                                                                                                                                                                                                                                                                                                                                                                                                                                                                                 |
| $\checkmark$                                                                                                               | 2.25c Other double bedrooms- clear access zone to one side of bed foot of bed.                                                                                                                                                                                                                                                                                                                                                                                                                                                                                                                                                                                                                                                                                                                                                                                                                                                                                                                                                                                                                                                                                                                                                                |
| $\checkmark$                                                                                                               | 2.25d Single/ twin - 750mm clear access zone to one side of bed.                                                                                                                                                                                                                                                                                                                                                                                                                                                                                                                                                                                                                                                                                                                                                                                                                                                                                                                                                                                                                                                                                                                                                                              |
|                                                                                                                            | WC<br>2.27a WC on entrance storey                                                                                                                                                                                                                                                                                                                                                                                                                                                                                                                                                                                                                                                                                                                                                                                                                                                                                                                                                                                                                                                                                                                                                                                                             |
| [√]                                                                                                                        | Bath                                                                                                                                                                                                                                                                                                                                                                                                                                                                                                                                                                                                                                                                                                                                                                                                                                                                                                                                                                                                                                                                                                                                                                                                                                          |
| ✓                                                                                                                          | 2.29a Bathroom at the same level as the principle bedroom                                                                                                                                                                                                                                                                                                                                                                                                                                                                                                                                                                                                                                                                                                                                                                                                                                                                                                                                                                                                                                                                                                                                                                                     |
|                                                                                                                            | using SPG Compliance:                                                                                                                                                                                                                                                                                                                                                                                                                                                                                                                                                                                                                                                                                                                                                                                                                                                                                                                                                                                                                                                                                                                                                                                                                         |
|                                                                                                                            | Meet NDSS (S.24)<br>Demonstrate dwelling accommodates furniture, access and activity                                                                                                                                                                                                                                                                                                                                                                                                                                                                                                                                                                                                                                                                                                                                                                                                                                                                                                                                                                                                                                                                                                                                                          |
|                                                                                                                            | space requirements relating to the declared level of occupancy and furniture schedule set out in Approved Document Part M (S.25)                                                                                                                                                                                                                                                                                                                                                                                                                                                                                                                                                                                                                                                                                                                                                                                                                                                                                                                                                                                                                                                                                                              |
| √                                                                                                                          | Minimum 5m2 outdoor space should be provided for 1-2 person dw<br>and an extra 1 m2 should be provided for each additional occupant<br>(\$ 26) Note this is being provided as internalised amonity space                                                                                                                                                                                                                                                                                                                                                                                                                                                                                                                                                                                                                                                                                                                                                                                                                                                                                                                                                                                                                                      |
|                                                                                                                            | <ul><li>(S.26) Note this is being provided as internalised amenity space.</li><li>Minimum ceiling height of 2.5m for at least 75% of the gross internal</li></ul>                                                                                                                                                                                                                                                                                                                                                                                                                                                                                                                                                                                                                                                                                                                                                                                                                                                                                                                                                                                                                                                                             |
|                                                                                                                            | areas is strongly advise (S.31) SS Compliance:                                                                                                                                                                                                                                                                                                                                                                                                                                                                                                                                                                                                                                                                                                                                                                                                                                                                                                                                                                                                                                                                                                                                                                                                |
|                                                                                                                            | 1.0 Areas (GIA)                                                                                                                                                                                                                                                                                                                                                                                                                                                                                                                                                                                                                                                                                                                                                                                                                                                                                                                                                                                                                                                                                                                                                                                                                               |
| -                                                                                                                          | 1B 1P     37m2 (with shower)       1B 1P     39m2 (with bath)       1B 2P     50m2                                                                                                                                                                                                                                                                                                                                                                                                                                                                                                                                                                                                                                                                                                                                                                                                                                                                                                                                                                                                                                                                                                                                                            |
|                                                                                                                            | 2B 3P 61m2<br>2B 4P 70m2<br>2B 4P (D) 79m2                                                                                                                                                                                                                                                                                                                                                                                                                                                                                                                                                                                                                                                                                                                                                                                                                                                                                                                                                                                                                                                                                                                                                                                                    |
|                                                                                                                            | 3B 4P (D)         84m2           3B 5P (D)         93m2                                                                                                                                                                                                                                                                                                                                                                                                                                                                                                                                                                                                                                                                                                                                                                                                                                                                                                                                                                                                                                                                                                                                                                                       |
|                                                                                                                            | 3B 6P (D)       102m2         3B 5P       86m2         4B 7P       121m2 (3 storeys)                                                                                                                                                                                                                                                                                                                                                                                                                                                                                                                                                                                                                                                                                                                                                                                                                                                                                                                                                                                                                                                                                                                                                          |
| √                                                                                                                          | <b>1.1 Storage (NDSS)</b><br>1B 1P 1m2                                                                                                                                                                                                                                                                                                                                                                                                                                                                                                                                                                                                                                                                                                                                                                                                                                                                                                                                                                                                                                                                                                                                                                                                        |
|                                                                                                                            | 1B 2P 1.5m2<br>2B 3P 2.0m2                                                                                                                                                                                                                                                                                                                                                                                                                                                                                                                                                                                                                                                                                                                                                                                                                                                                                                                                                                                                                                                                                                                                                                                                                    |
|                                                                                                                            | 2B 4P     2.0m2       3B 5P     2.5m2       4B 7P     3.0m2                                                                                                                                                                                                                                                                                                                                                                                                                                                                                                                                                                                                                                                                                                                                                                                                                                                                                                                                                                                                                                                                                                                                                                                   |
| <b>√</b>                                                                                                                   | 1.2 Single room 7.5m2                                                                                                                                                                                                                                                                                                                                                                                                                                                                                                                                                                                                                                                                                                                                                                                                                                                                                                                                                                                                                                                                                                                                                                                                                         |
| $\checkmark$                                                                                                               | 1.3 Double/twin area 11.5m2                                                                                                                                                                                                                                                                                                                                                                                                                                                                                                                                                                                                                                                                                                                                                                                                                                                                                                                                                                                                                                                                                                                                                                                                                   |
|                                                                                                                            | 1.4 Main double room 2.75m wide other room 2.55m wide                                                                                                                                                                                                                                                                                                                                                                                                                                                                                                                                                                                                                                                                                                                                                                                                                                                                                                                                                                                                                                                                                                                                                                                         |
| No<br>Do<br>din<br>Dra<br>Th<br>rep<br>LL                                                                                  |                                                                                                                                                                                                                                                                                                                                                                                                                                                                                                                                                                                                                                                                                                                                                                                                                                                                                                                                                                                                                                                                                                                                                                                                                                               |
| No Doin<br>Doin<br>Dra<br>Threpull<br>PL<br>PL<br>PL<br>I<br>I<br>I<br>I<br>I<br>I<br>I<br>I<br>I<br>I<br>I<br>I<br>I<br>I | 1.4 Main double room 2.75m wide other room 2.55m wide         tes: -         not scale from drawings unless by agreement with HTA. Use figuree         not scale from drawings unless by agreement with HTA. Use figuree         rensions only. Check all dimensions on site prior to commencing the         wing to be read in conjunction with other relevant consultant information         is drawing is the copyright of HTA Design LLP and must not be copie         roduced in part, or in whole, without the express permission of HTA         P. Drawing to be read in conjunction with specification.         LANNING         in 04.04.25 TCO       Issued for Planning         sion date       drawn         description         nit Plan - 2B4P T1         ST-BRC-HTA-DR-A-0310       In         the State         Blackburn Road                                                                                                                                                                                                                                                                                                                                                                                                 |
| No Doin<br>Doin<br>Dra Threp<br>LL<br>PL<br>Finn<br>Fif<br>14<br>FS                                                        | 1.4 Main double room 2.75m wide other room 2.55m wide         tes: -         not scale from drawings unless by agreement with HTA. Use figures         test scale from drawings unless by agreement with HTA. Use figures         test scale from drawings unless by agreement with HTA. Use figures         test scale from drawings unless by agreement with HTA. Use figures         test scale from drawings unless by agreement with HTA. Use figures         test scale from drawings unless by agreement with HTA. Use figures         to scale from drawings unless by agreement with HTA. Use figures         to scale from drawings unless by agreement with HTA. Use figures         to scale from drawings unless by agreement with HTA. Use figures         to scale from drawings unless by agreement with HTA. Use figures         to scale from drawings unless by agreement with specification.         Lanning         to dudy to be read in conjunction with specification.         LANNING         1       04.04.25 TCO       Issued for Planning         sion date       drawn       description         nit Plan - 2B4P T1       ST-BRC-HTA-DR-A-0310       Inter         nber       r       r         th State       r |