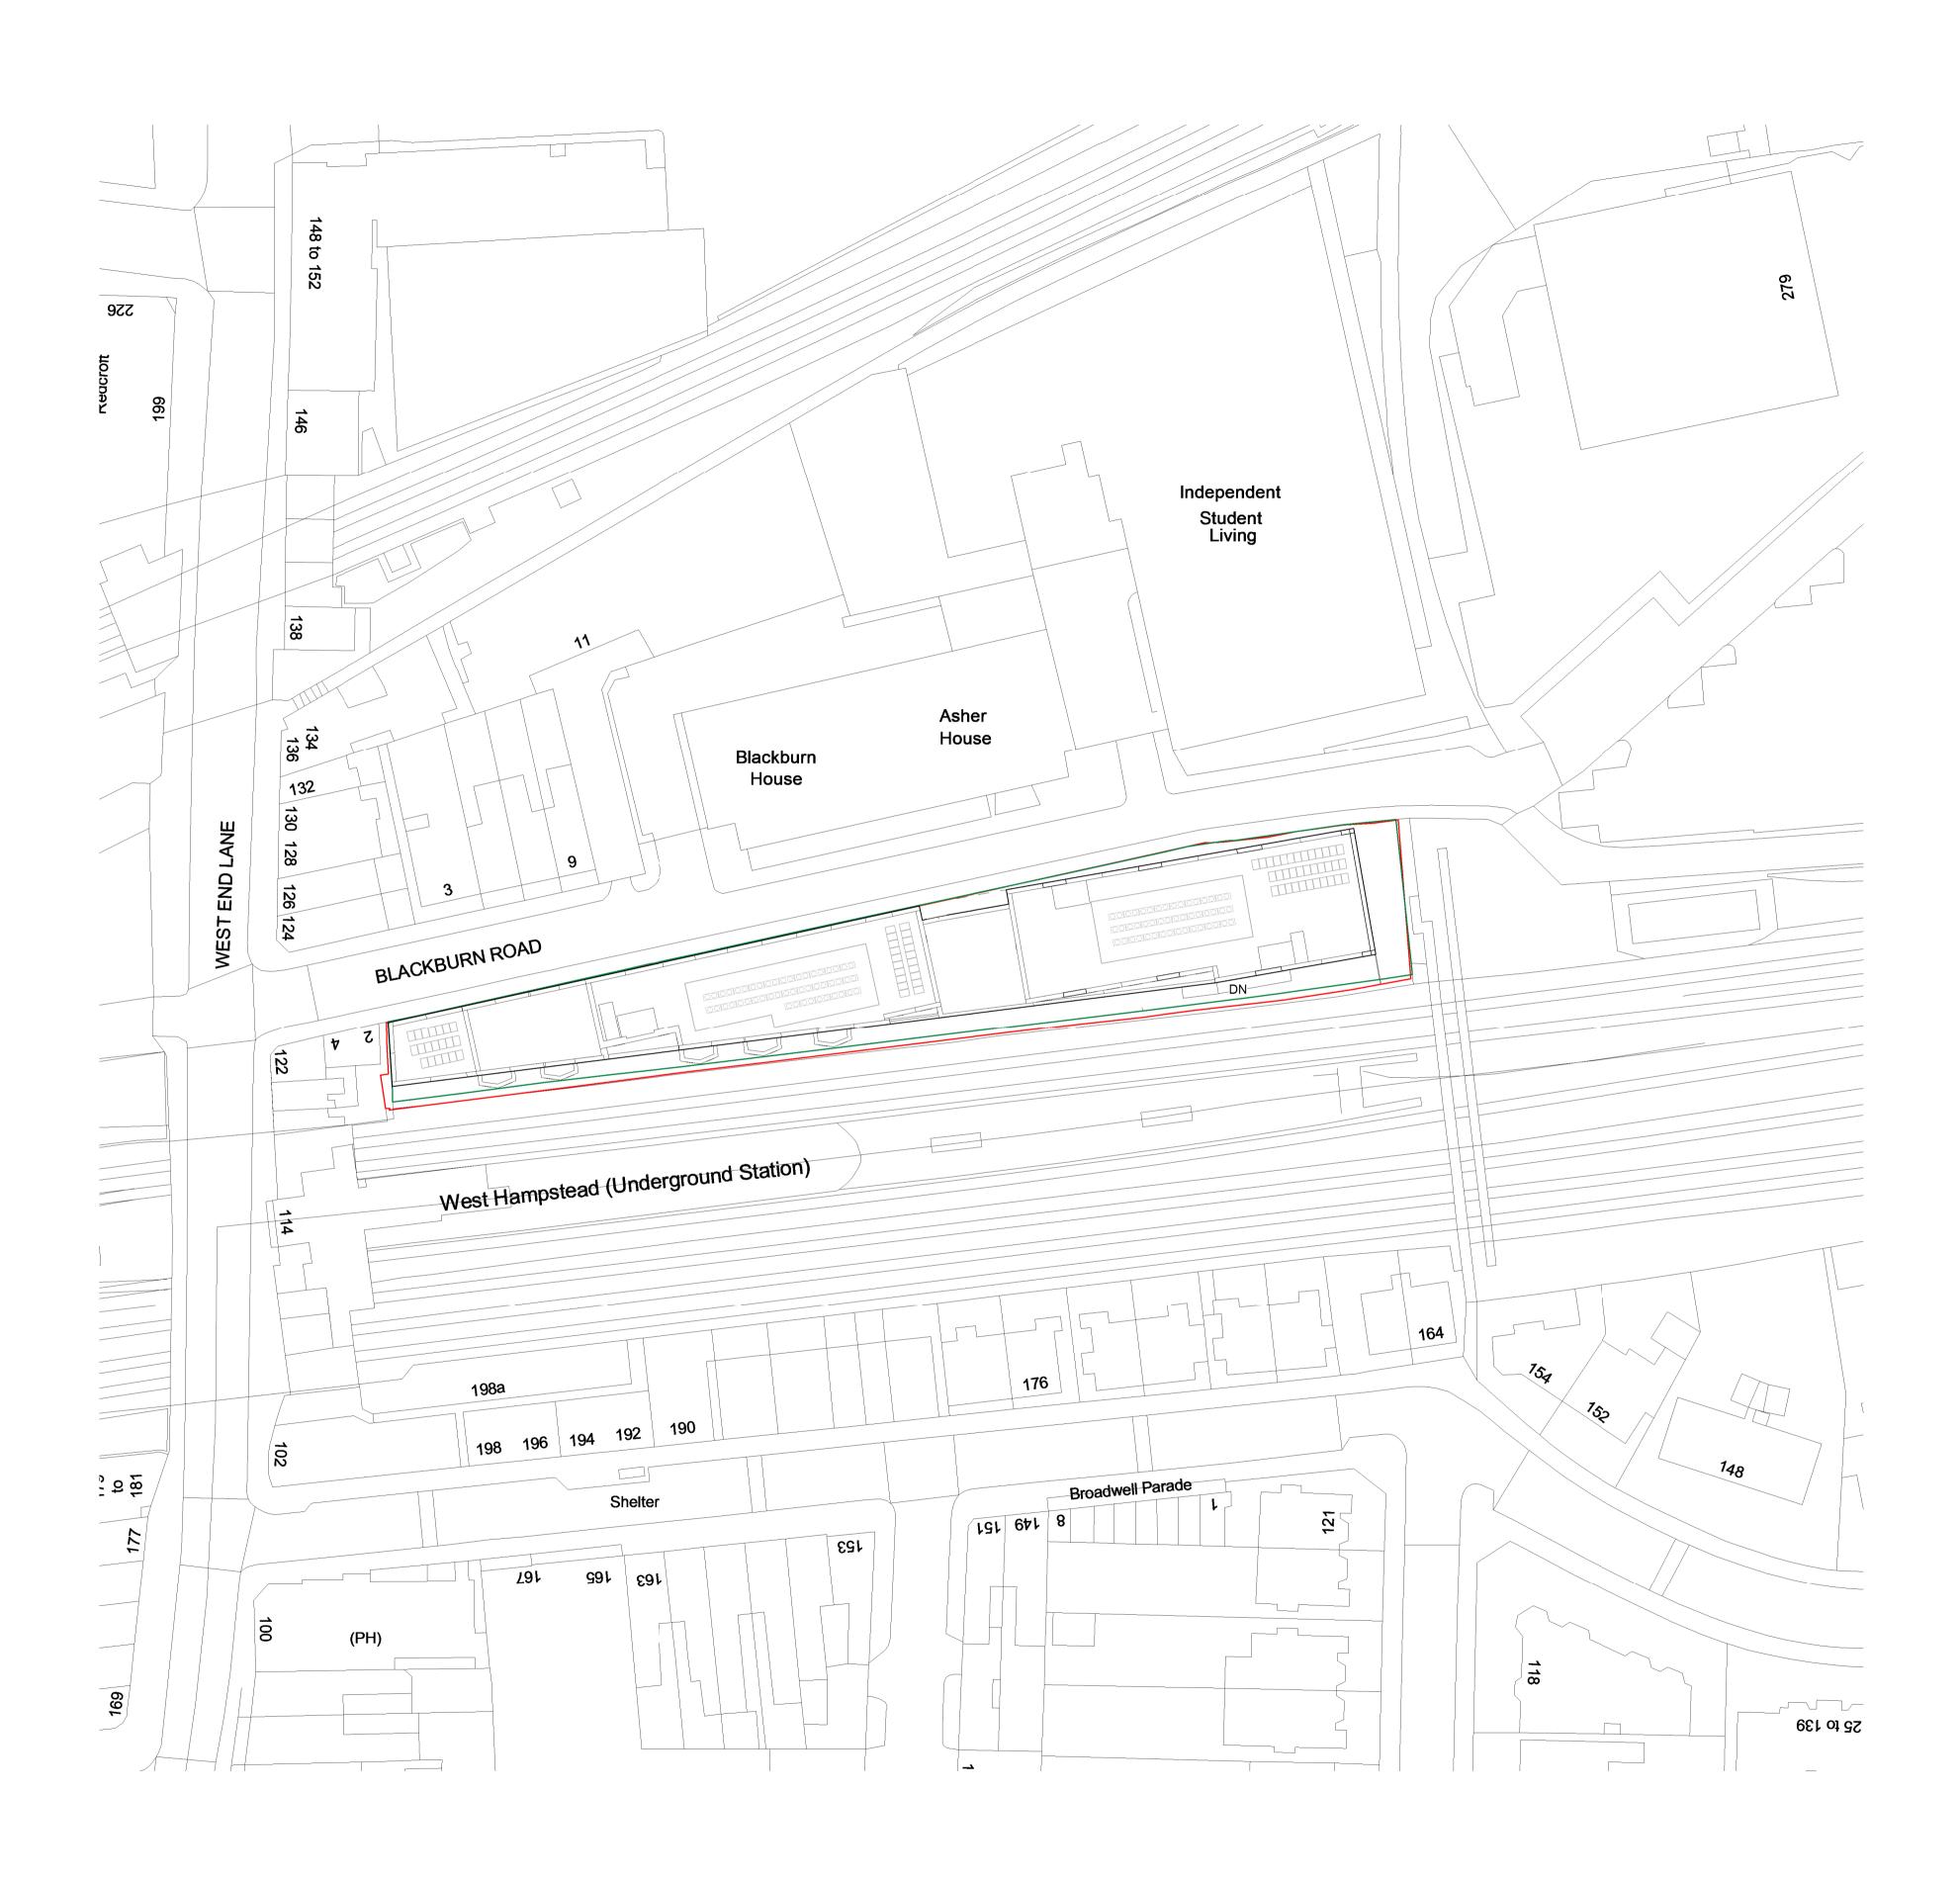

Site Boundary (Site Title)

Notes: -Do not scale from drawings unless by agreement with HTA. Use figured dimensions only. Check all dimensions on site prior to commencing the works. Drawing to be read in conjunction with other relevant consultant information. This drawing is the copyright of HTA Design LLP and must not be copied or reproduced in part, or in whole, without the express permission of HTA Design LLP. Drawing to be read in conjunction with specification. 40m 50m 0m 20m 30m 10m

## FST-BRC-HTA-DR-A-0110

number

FST-BRC

PL1 revision TCO drawn

1:500 @ A1 <sub>scale</sub> job reference HTA Design LLP www.hta.co.uk London | Edinburgh | Manchester | Bristol