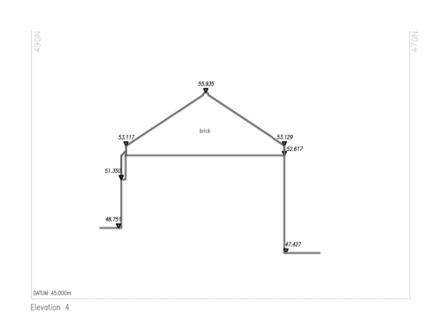

| Notes: - Do not scale from drawings unless by agreement with HTA. Use figured dimensions only. Check all dimensions on site prior to commencing the works. Drawing to be read in conjunction with other relevant consultant information.   | Existing Site Elevations         | FST-BRC-HTA-DR-A-0020 number                               | PL1 revision |
|--------------------------------------------------------------------------------------------------------------------------------------------------------------------------------------------------------------------------------------------|----------------------------------|------------------------------------------------------------|--------------|
| This drawing is the copyright of HTA Design LLP and must not be copied or reproduced in part, or in whole, without the express permission of HTA Design LLP. Drawing to be read in conjunction with specification.  Om 10m 20m 30m 40m 50m | Fifth State<br>14 Blackburn Road | 1:500 @ A1 FST-BRC job reference HTA Design LLP            | RBN<br>drawn |
|                                                                                                                                                                                                                                            | PLANNING                         | www.hta.co.uk<br>London   Edinburgh   Manchester   Bristol | hta          |