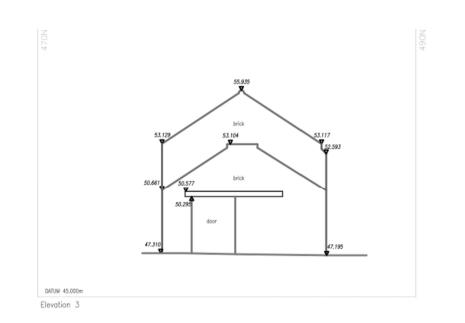

PL1 04.04.25 TCO Issued for Planning

| Notes: -                                                                                                                                                                                                           |
|--------------------------------------------------------------------------------------------------------------------------------------------------------------------------------------------------------------------|
| Do not scale from drawings unless by agreement with HTA. Use figured dimensions only. Check all dimensions on site prior to commencing the works. Drawing to be read in conjunction with other                     |
| relevant consultant information.                                                                                                                                                                                   |
| This drawing is the copyright of HTA Design LLP and must not be copied or reproduced in part, or in whole, without the express permission of HTA Design LLP. Drawing to be read in conjunction with specification. |

| Notes: - Do not scale from drawings unless by agreement with HTA. Use figured dimensions only. Check all dimensions on site prior to commencing the works. Drawing to be read in conjunction with other relevant consultant information.   | Existing Site Elevations         | FST-BRC-HTA-DR-A-0020 number                               | PL1 revision |
|--------------------------------------------------------------------------------------------------------------------------------------------------------------------------------------------------------------------------------------------|----------------------------------|------------------------------------------------------------|--------------|
| This drawing is the copyright of HTA Design LLP and must not be copied or reproduced in part, or in whole, without the express permission of HTA Design LLP. Drawing to be read in conjunction with specification.  Om 10m 20m 30m 40m 50m | Fifth State<br>14 Blackburn Road | 1:500 @ A1 FST-BRC job reference HTA Design LLP            | RBN<br>drawn |
|                                                                                                                                                                                                                                            | PLANNING                         | www.hta.co.uk<br>London   Edinburgh   Manchester   Bristol | hta          |