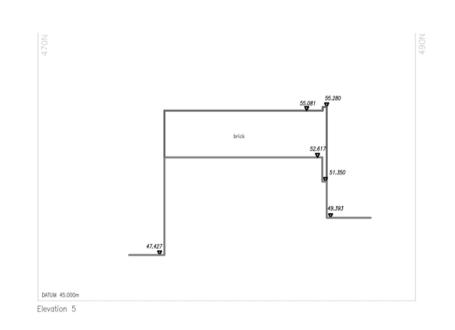

| Notes: - Do not scale from drawings unless by agreement with HTA. Use figured dimensions only. Check all dimensions on site prior to commencing the works. Drawing to be read in conjunction with other relevant consultant information.   | Existing Site Elevations         | FST-BRC-HTA-DR-A-0020 number                               | PL1 revision |
|--------------------------------------------------------------------------------------------------------------------------------------------------------------------------------------------------------------------------------------------|----------------------------------|------------------------------------------------------------|--------------|
| This drawing is the copyright of HTA Design LLP and must not be copied or reproduced in part, or in whole, without the express permission of HTA Design LLP. Drawing to be read in conjunction with specification.  Om 10m 20m 30m 40m 50m | Fifth State<br>14 Blackburn Road | 1:500 @ A1 FST-BRC job reference HTA Design LLP            | RBN<br>drawn |
|                                                                                                                                                                                                                                            | PLANNING                         | www.hta.co.uk<br>London   Edinburgh   Manchester   Bristol | hta          |