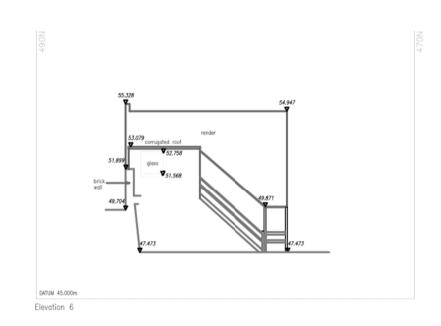

| Notes: - Do not scale from drawings unless by agreement with HTA. Use figured dimensions only. Check all dimensions on site prior to commencing the works. Drawing to be read in conjunction with other relevant consultant information.   | Existing Site Elevations         | FST-BRC-HTA-DR-A-0020 number                               | PL1 revision |
|--------------------------------------------------------------------------------------------------------------------------------------------------------------------------------------------------------------------------------------------|----------------------------------|------------------------------------------------------------|--------------|
| This drawing is the copyright of HTA Design LLP and must not be copied or reproduced in part, or in whole, without the express permission of HTA Design LLP. Drawing to be read in conjunction with specification.  Om 10m 20m 30m 40m 50m | Fifth State<br>14 Blackburn Road | 1:500 @ A1 FST-BRC job reference HTA Design LLP            | RBN<br>drawn |
|                                                                                                                                                                                                                                            | PLANNING                         | www.hta.co.uk<br>London   Edinburgh   Manchester   Bristol | hta          |