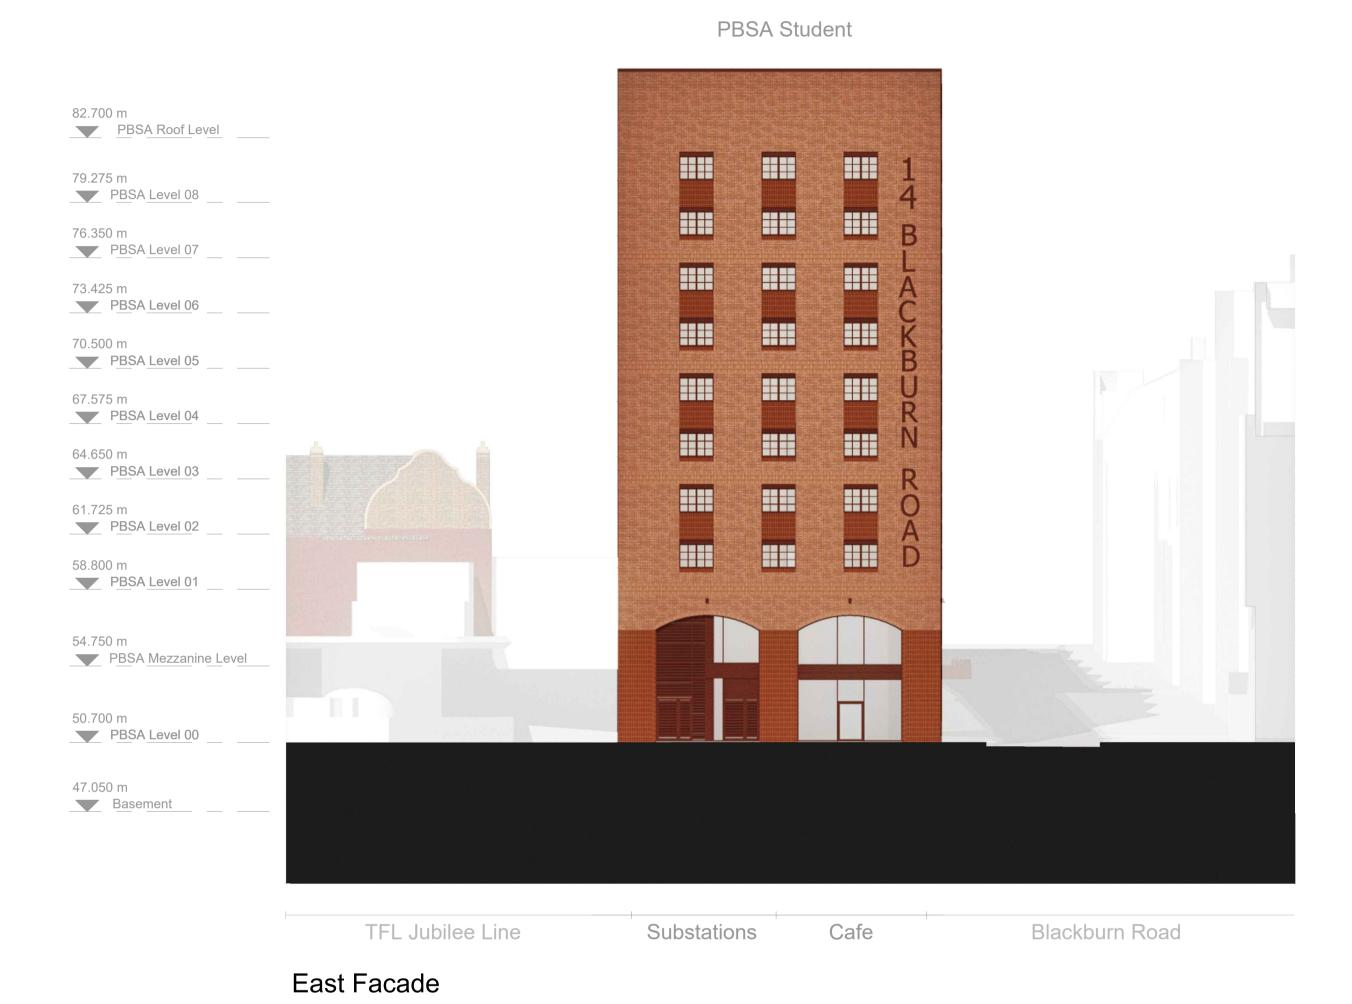

East and West

FST-BRC-HTA-XX-ZZ-SK-A-0282

P03

Relevation

revision

Fifth State
1:200 @ A1
14 Blackburn Road

FST-BRC
job reference

drawn

FOR INFORMATION

HTA Design LLP

www.hta.co.uk

London | Edinburgh | Manchester | Bristol