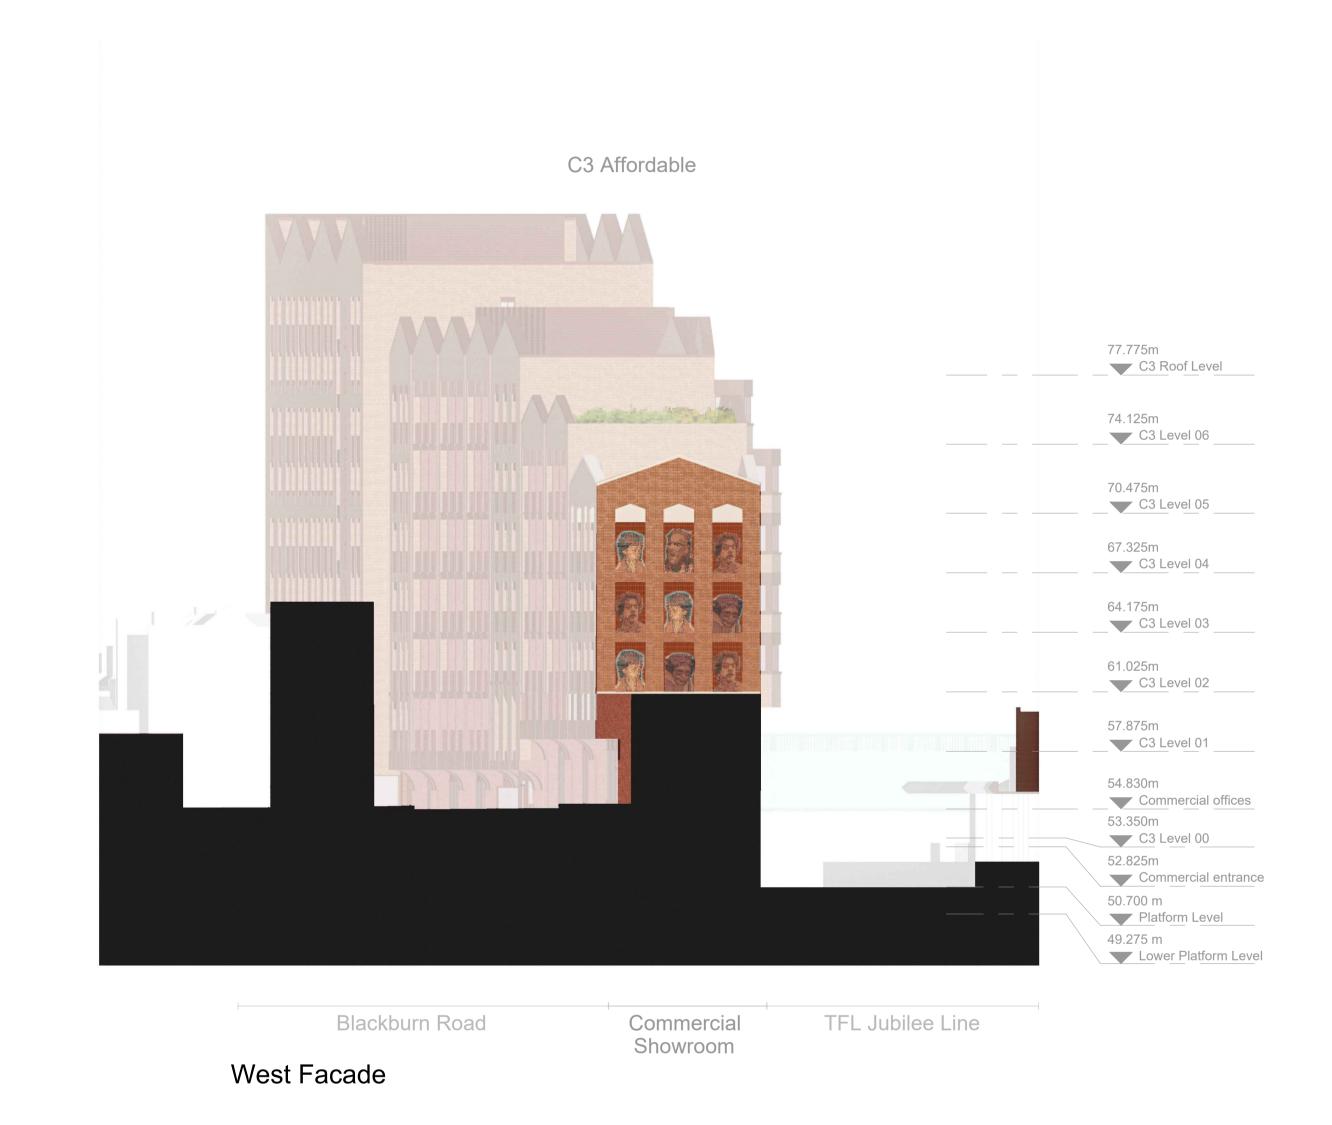

East and West

FST-BRC-HTA-XX-ZZ-SK-A-0282

P03

Relevation

revision

Fifth State
1:200 @ A1
14 Blackburn Road

FST-BRC
job reference

drawn

North Elevation Fifth State 14 Blackburn Road

FST-BRC-HTA-XX-ZZ-SK-A-0280 P03 number 1:200 @ A1 scale FST-BRC job reference HTA Design LLP www.hta.co.uk FOR INFORMATION

London | Edinburgh | Manchester | Bristol

Service Yard

South
Elevation

FST-BRC-HTA-XX-ZZ-SK-A-0281
P03
number
revision

Fifth State
14 Blackburn Road

1:200 @ A1
Scale
HTA Design LLP
www.hta.co.uk

London | Edinburgh | Manchester | Bristol

FOR INFORMATION