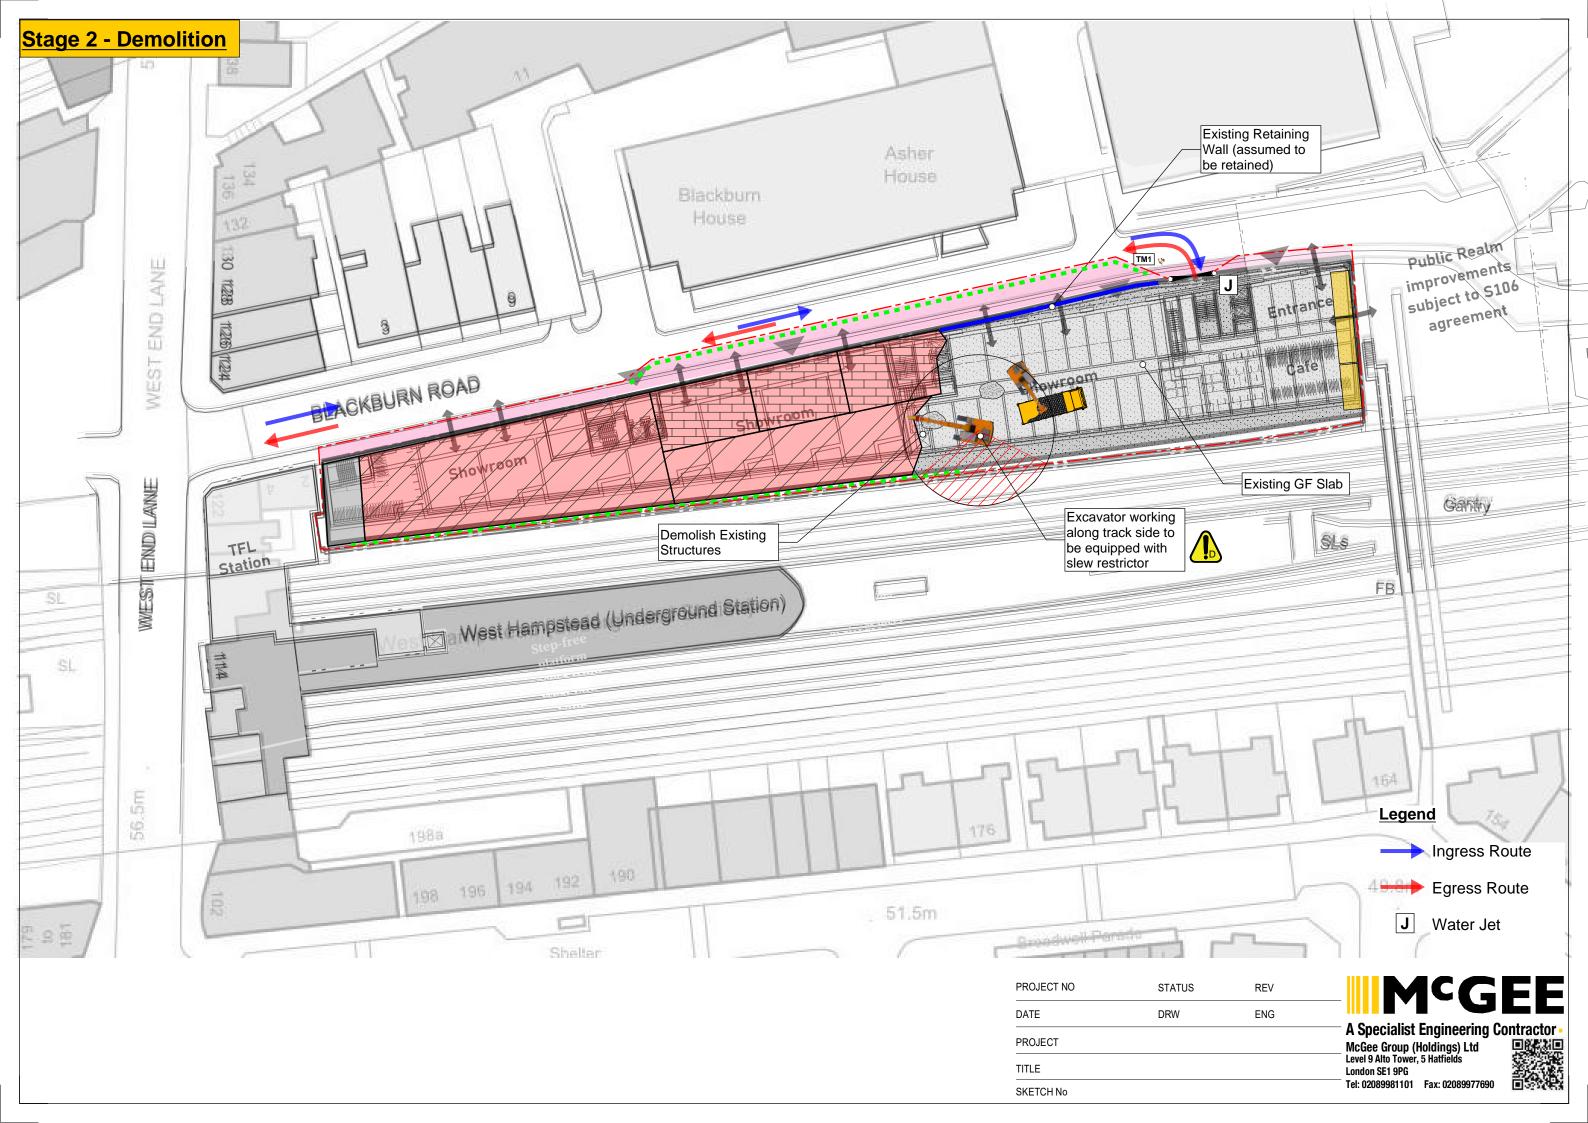

Commercial Showroom

Existing

Context

12.11.24

28.11.24

P03 27.02.25

Initial Issue

Issue For Coordination

Design Freeze Issue

NORTH CONTRACTOR OF THE CONTRA

PBSA Core 1 Substations Public Realm

Notes: Do not scale from drawings unless by agreement with HTA. Use figured dimensions only. Check all dimensions on site prior to commencing the works. Drawing to be read in conjunction with other relevant consultant information.

NORTH

revision date drawn description

P01 12.11.24 Initial Issue

P02 28.11.24 Issue For Coordination

P03 27.02.25 Design Freeze Issue

Notes: Do not scale from drawings unless by agreement with HTA. Use figured dimensions only. Check all dimensions on site prior to commencing the works. Drawing to be read in conjunction with other relevant consultant information.