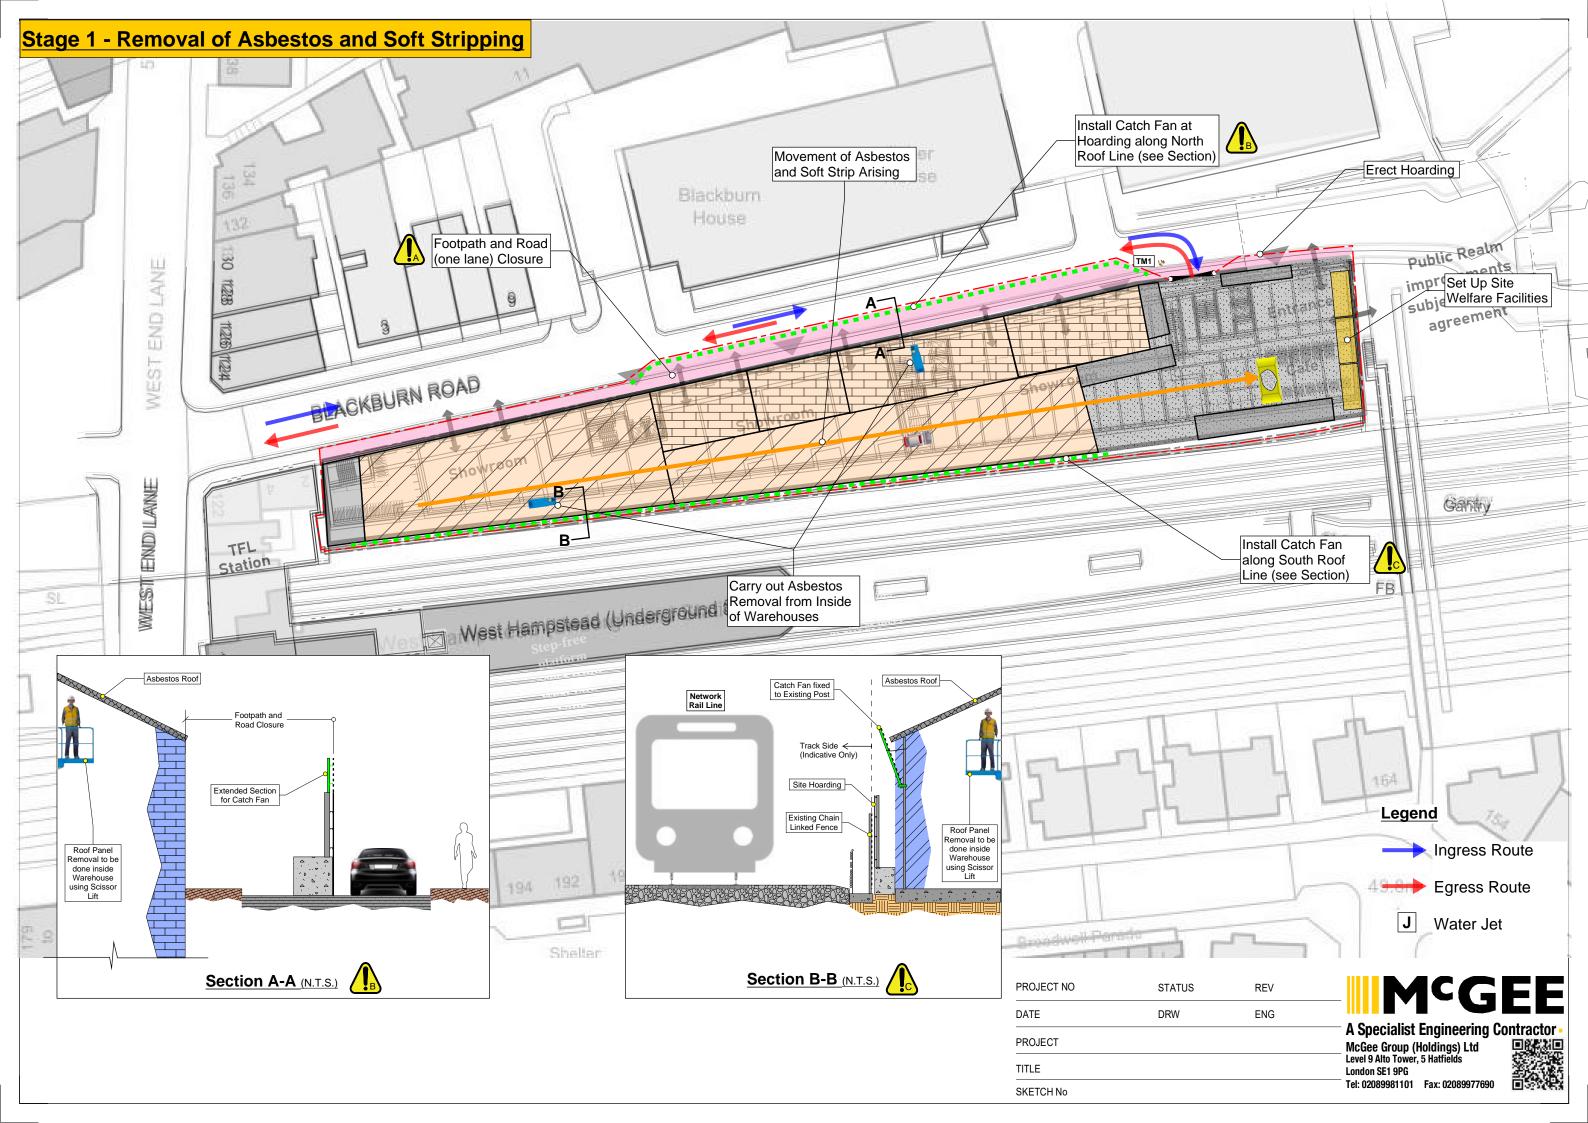

Commercial Showroom

Existing

Context

12.11.24

28.11.24

P03 27.02.25

Initial Issue

Issue For Coordination

Design Freeze Issue

NORTH CONTRACTOR OF THE CONTRA

PBSA Core 1 Substations Public Realm

Notes: Do not scale from drawings unless by agreement with HTA. Use figured dimensions only. Check all dimensions on site prior to commencing the works. Drawing to be read in conjunction with other relevant consultant information.

NORTH

revision date drawn description

P01 12.11.24 Initial Issue

P02 28.11.24 Issue For Coordination

P03 27.02.25 Design Freeze Issue

Notes: Do not scale from drawings unless by agreement with HTA. Use figured dimensions only. Check all dimensions on site prior to commencing the works. Drawing to be read in conjunction with other relevant consultant information.