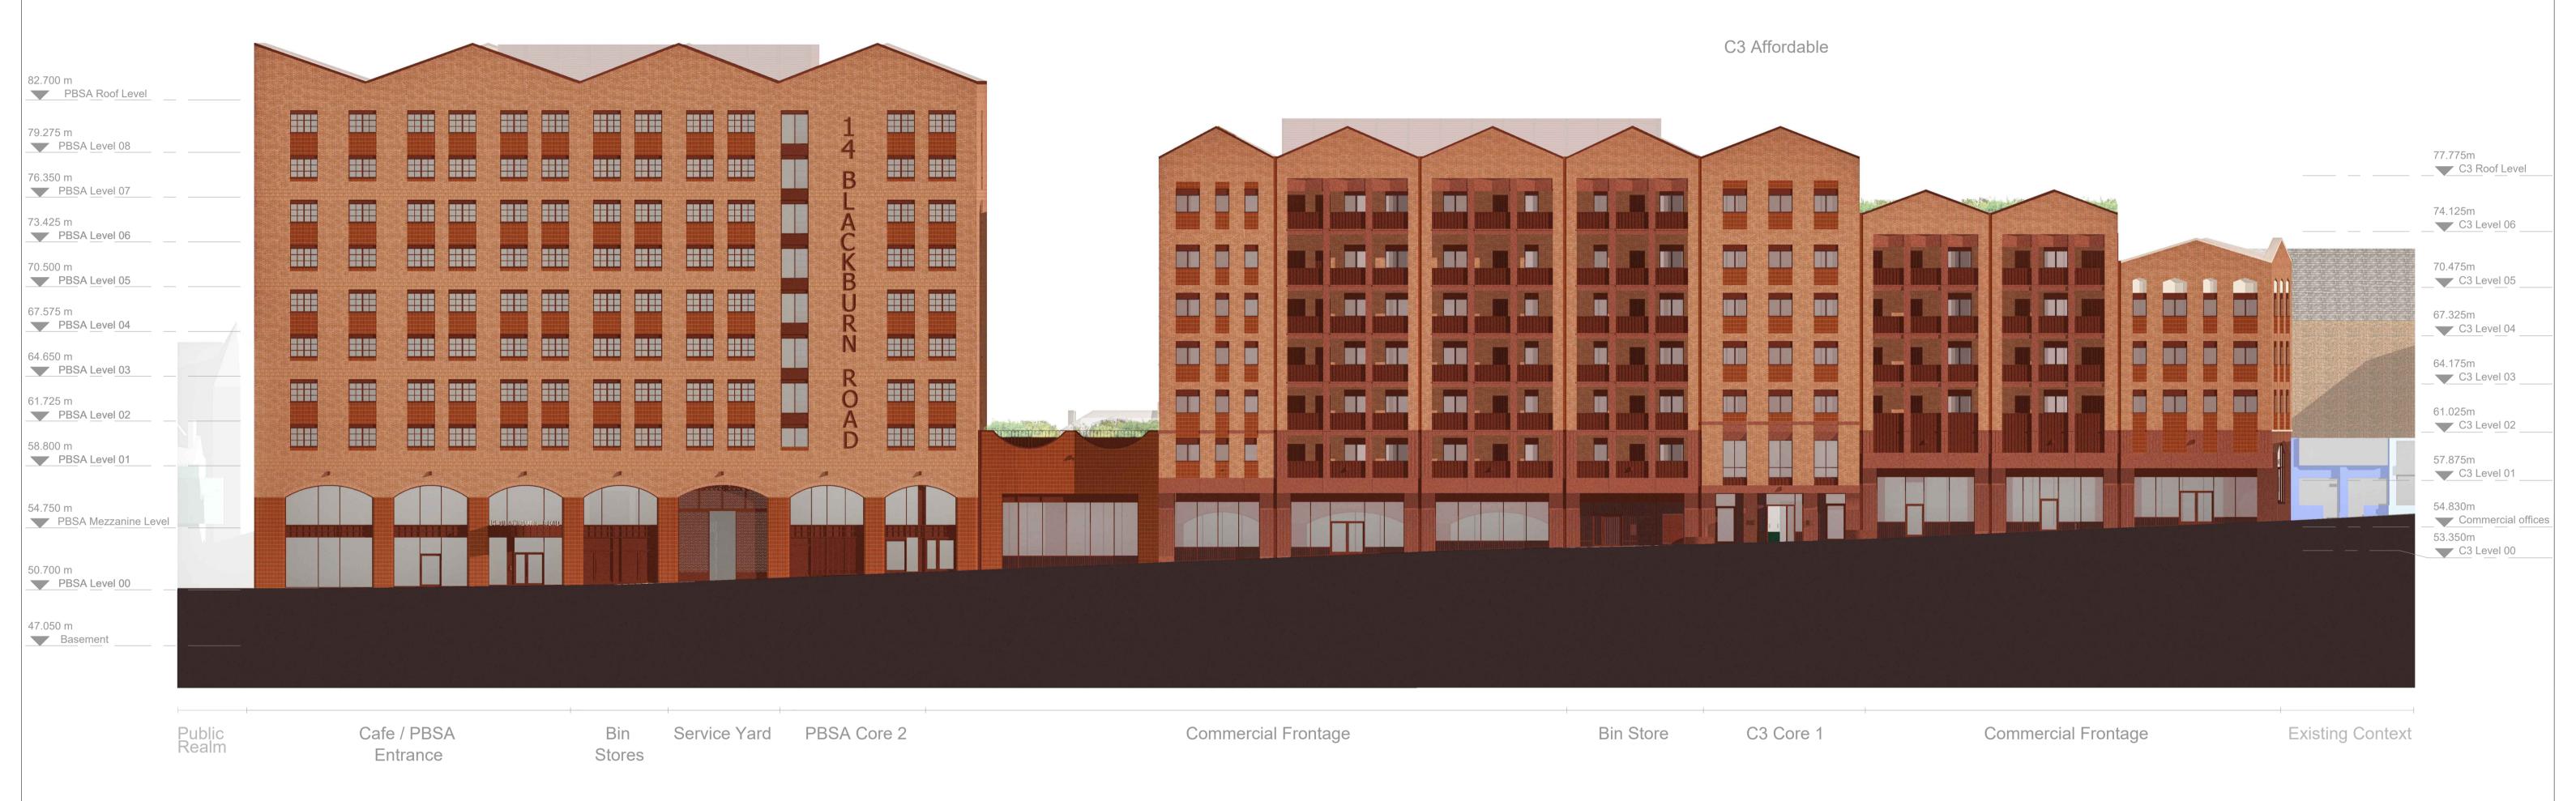

Commercial Showroom

Existing

Context

12.11.24

28.11.24

P03 27.02.25

Initial Issue

Issue For Coordination

Design Freeze Issue

NORTH CONTRACTOR OF THE CONTRA

PBSA Core 1 Substations Public Realm

Notes: Do not scale from drawings unless by agreement with HTA. Use figured dimensions only. Check all dimensions on site prior to commencing the works. Drawing to be read in conjunction with other relevant consultant information.

Service Yard

South
Elevation

FST-BRC-HTA-XX-ZZ-SK-A-0281
P03
number
revision

Fifth State
14 Blackburn Road

1:200 @ A1
Scale
HTA Design LLP
www.hta.co.uk

London | Edinburgh | Manchester | Bristol

FOR INFORMATION