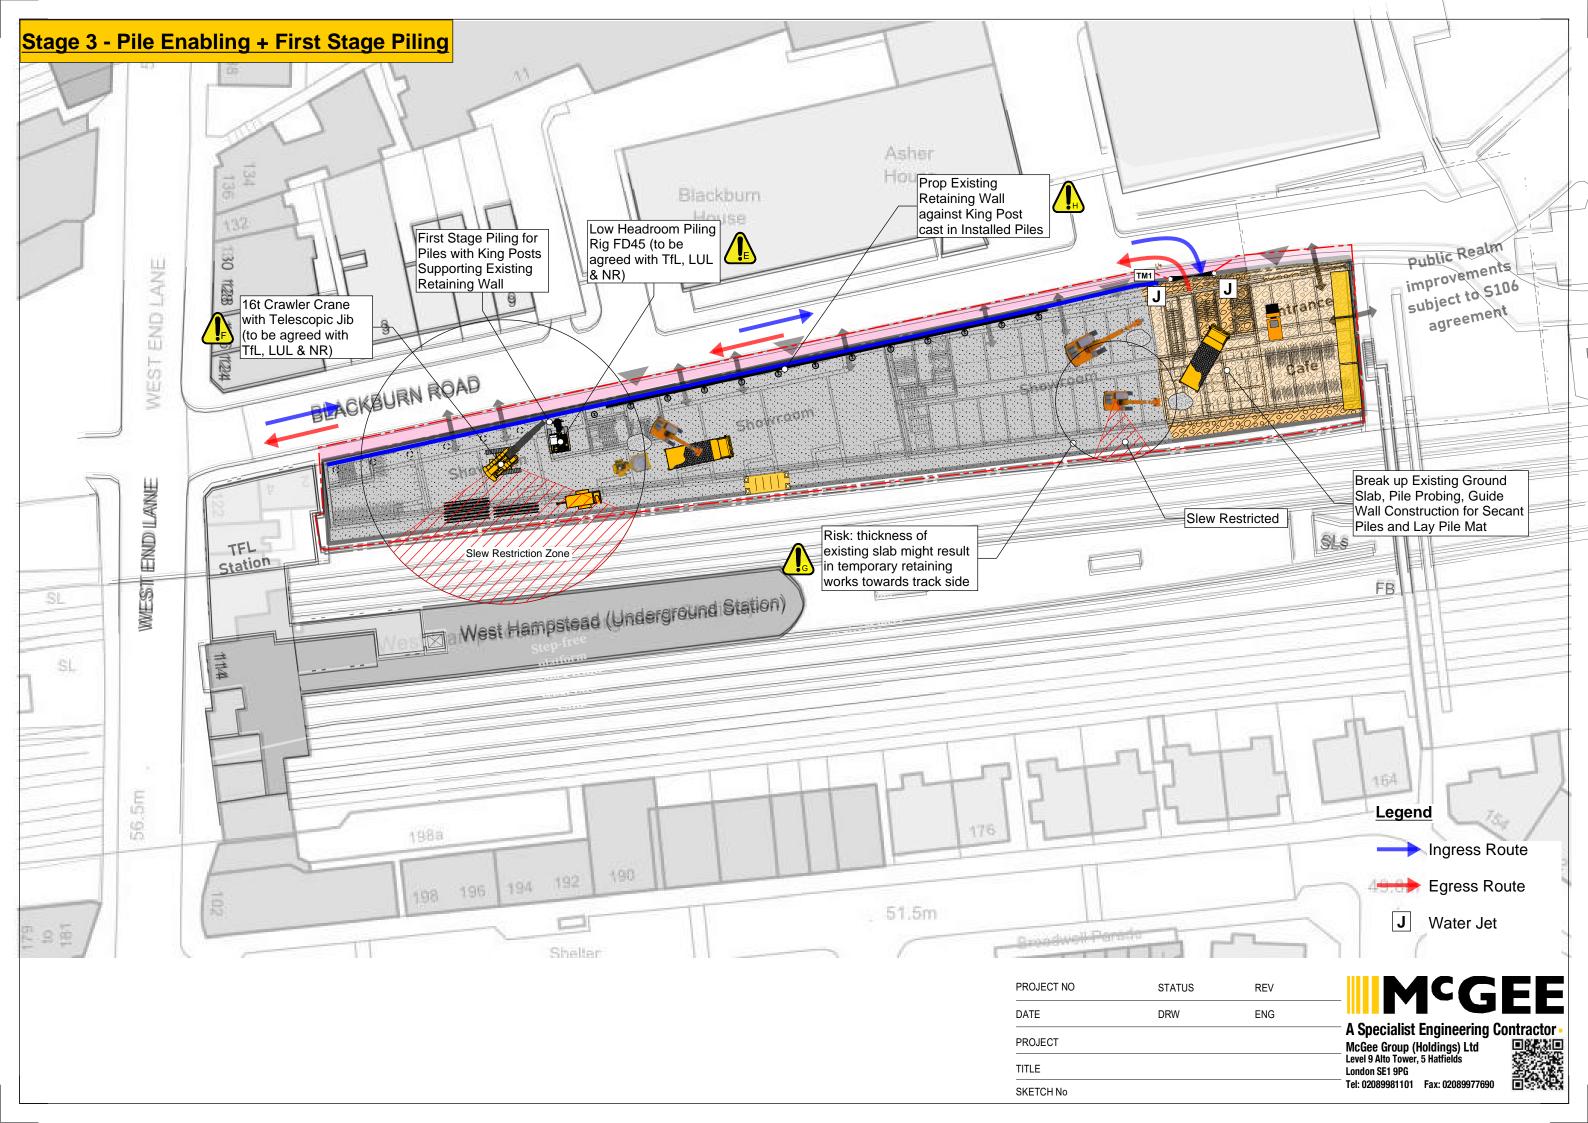

Commercial Showroom

Existing

Context

12.11.24

28.11.24

P03 27.02.25

Initial Issue

Issue For Coordination

Design Freeze Issue

NORTH CONTRACTOR OF THE CONTRA

PBSA Core 1 Substations Public Realm

Notes: Do not scale from drawings unless by agreement with HTA. Use figured dimensions only. Check all dimensions on site prior to commencing the works. Drawing to be read in conjunction with other relevant consultant information.

NORTH

revision date drawn description

P01 12.11.24 Initial Issue

P02 28.11.24 Issue For Coordination

P03 27.02.25 Design Freeze Issue

Notes: Do not scale from drawings unless by agreement with HTA. Use figured dimensions only. Check all dimensions on site prior to commencing the works. Drawing to be read in conjunction with other relevant consultant information.