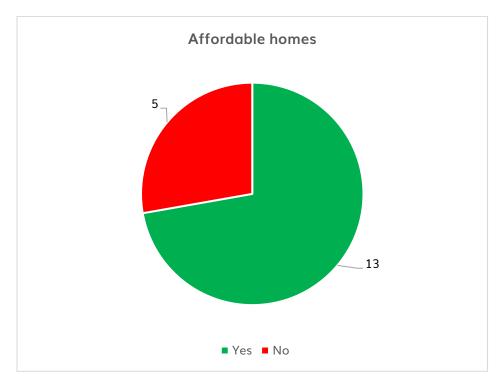

# 4.6 Do you support our proposal to provide 39 new affordable homes, including 3-bedroom family homes?

4.7 Do you think providing purpose built-student homes on brownfield sites like this will help to free up traditional homes for local residents and families that otherwise would be occupied by students?