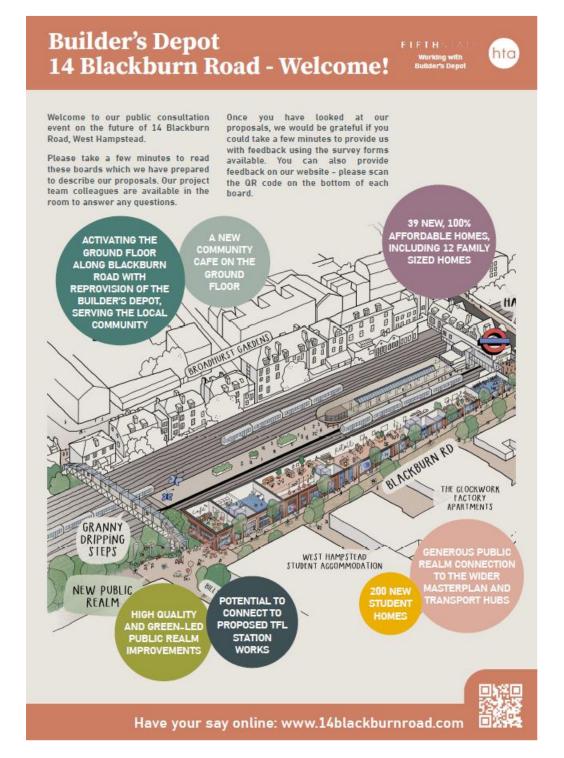

### **Our Proposals**

We want to transform this brownfield site and create an exciting gateway into the 02 Masterplan. We want to deliver a mixed-use development, that will provide:

- 39 new and 100% affordable homes, including 12 family-sized homes
- 200 new student homes to address local demand
- An active ground floor along Blackburn Road by reproviding the Builder's Depot currently serving the local community
- · A new community cafe on the ground floor
- High-quality and green-led public realm improvements

### **A New Destination**

FIFIH

Working with
Builder's Depot

INCREASED PAVEMENT WIDTHS STREET TREES ON BLACKBURN ROAD A NEW CAFE NEXT TO GRANNY DRIPPING STEPS

## **Summary and Next Steps**

FIFIHS IAI

Working with
Builder's Depot

ACTIVATING THE
GROUND FLOOR
ALONG BLACKBURN
ROAD WITH
REPROVISION OF THE
BUILDER'S DEPOT,
SERVING THE LOCAL
COMMUNITY

A NEW
COMMUNITY
CAFE ON THE
GROUND
FLOOR

SUPPORTING LOCAL
CONSTRUCTION
JOBS, GENERATING
LOCAL LABOUR,
TRAINING AND SKILL
OPPORTUNITIES

GENEROUS PUBLIC REALM CONNECTION TO THE WIDER MASTERPLAN AND TRANSPORT HUBS

HIGH QUALITY AND GREEN-LED PUBLIC REALM IMPROVEMENTS 39 NEW AND 100% AFFORDABLE HOMES, INCLUDING 12 FAMILY SIZED HOMES

200 NEW STUDENT CONTRIBUTING 11% TO CAMDEN'S
LONDON PLAN
ANNUAL HOUSING
DELIVERY TARGET

Thank you for attending our consultation event. Your feedback will help to shape our plans for the Builders' Depot at 14 Blackburn Road.