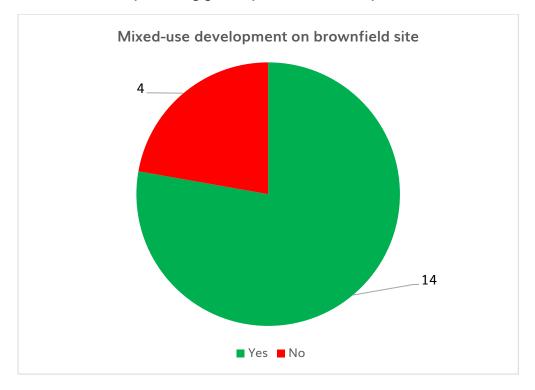

4.2 What do you think of the existing public realm and street environment around the site?

4.3 Is it important to design out crime and anti-social behaviour so people feel safe?

4.4 Do you support bringing vacant brownfield sites like this back into use to deliver mixed-use developments, and as a result, protecting green spaces from development?