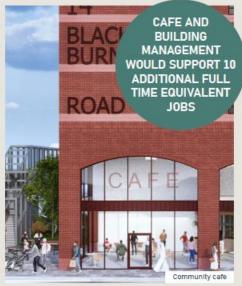

4.8 Do you support our thinking to reprovide a new showroom space in the same location for Builder Depot, preserving existing jobs and ensuring the local business can thrive?

4.9 Do you support the delivery of a publicly accessible community café, which will be available for use by charities, providing a much-needed welcoming, safe and accessible environment to host group events?

### **Our Proposals**

We want to transform this brownfield site and create an exciting gateway into the 02 Masterplan. We want to deliver a mixed-use development, that will provide:

- 39 new and 100% affordable homes, including 12 family-sized homes
- 200 new student homes to address local demand
- An active ground floor along Blackburn Road by reproviding the Builder's Depot currently serving the local community
- · A new community cafe on the ground floor
- High-quality and green-led public realm improvements

## **Summary and Next Steps**

FIFIHS IAI

Working with
Builder's Depot

ACTIVATING THE
GROUND FLOOR
ALONG BLACKBURN
ROAD WITH
REPROVISION OF THE
BUILDER'S DEPOT,
SERVING THE LOCAL
COMMUNITY

A NEW
COMMUNITY
CAFE ON THE
GROUND
FLOOR