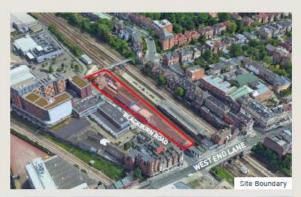

#### THE SITE & BACKGROUND

14 Blackburn Road is currently occupied by a builder's merchant and sits within a wider regeneration masterplan - the o2 Masterplan - that extends to Finchley Road Station to the east.

This o2 Masterplan was given permission in 2023 and will transform 14 acres of unremarkable car park and other underutilised space in between West End Lane and Finchley Road into a place full of nature and life, while delivering 1,800 much-needed new homes and a £1 billion investment into the local economy.

Within this larger planning application there were designated 'detailed' plots and 'outline' plots, with respective detailed and outline planning approvals.

This site at 14 Blackburn Road is known as Plot S8 and holds outline planning permission for a 6-7 storey mixed-use development with commercial floorspace on the ground floor. Whilst separate from the wider

masterplan, the Applicant is seeking to develop this site in line with the masterplan's principles and parameters so 14 Blackburn Road becomes an excellent gateway.