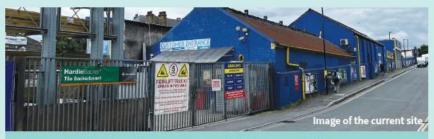

#### THE SITE & BACKGROUND

14 Blackburn Road is currently occupied by a builder's merchant and sits within a wider regeneration masterplan - the o2 Masterplan - that extends to Finchley Road Station to the east.