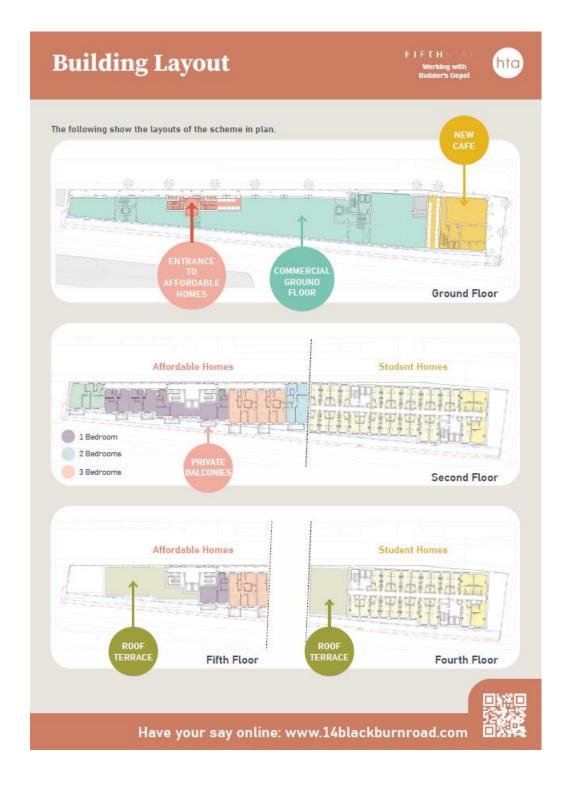

The proposed development comprises of two distinct buildings that are linked at ground level. The C3 building will be 4-7 storeys including a taller ground floor and the PBSA building will be 10 storeys including a ground floor and amenity mezzanine level. There is a double height space spanning these lower two floors in the café at the base of the PBSA.

The proposed development would deliver:

- 192 purpose-built student accommodation rooms (Sui Generis)
- 35 affordable homes (C3) and,
- 1,619sqm of lower ground and ground floor commercial floorspace to include:
  - a new and enhanced flexible commercial/business space (Use Class E/Sui Generis) for the Builders Depot, comprising of show rooms, retail space and ancillary offices and an internal service yard accessed from Blackburn Road. This space is capable of being subdivided to allow for future flexibility.
  - o a publicly accessible ground floor café at the base of the PBSA (Use Class E/Sui Generis).

18 ONE-BED AFFORDABLE HOMES

9 TWO-BED AFFORDABLE HOMES

12 THREE-BED AFFORDABLE HOMES

200 ONE-BED STUDENT HOMES

ALL AFFORDABLE
HOMES ARE DUAL
ASPECT MEANING
HOMES HAVE ACCESS
TO SUNLIGHT AND
VENTILATION FROM
TWO OR MORE SIDES

Elevation of the Affordable Homes

TILE SHOP

ENTRANCE

RO

ALL

AFFORDABLE

AFFORDABLE HOMES HAVE PRIVATE BALCONIES

THE NEW HOMES IN
THIS SCHEME
CONTRIBUTE 11% TO
CAMDEN'S LONDON
PLAN ANNUAL
HOUSING DELIVERY
TARGET

ALL HOMES HAVE ACCESS TO ROOF TERRACES