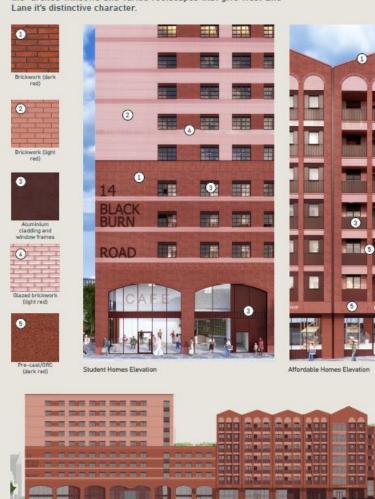

### Exemplary Design for an Exemplary Neighbourhood

FIFTH
Working with
Builder's Depoi

3

4

Northern Elevation - Blackburn Road

The scheme takes inspiration from local architecture and character, including a palette of red brick and tile, as well as the arched windows and varied roofscapes that give West End Lane it's distinctive character.