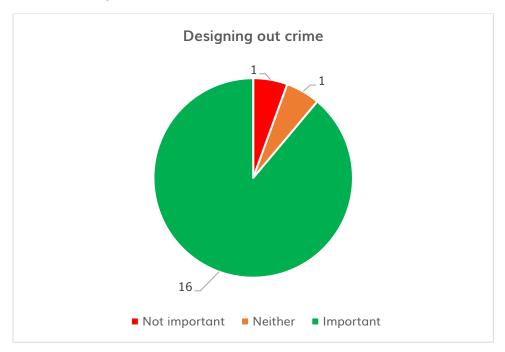

4.2 What do you think of the existing public realm and street environment around the site?

4.3 Is it important to design out crime and anti-social behaviour so people feel safe?

4.4 Do you support bringing vacant brownfield sites like this back into use to deliver mixed-use developments, and as a result, protecting green spaces from development?