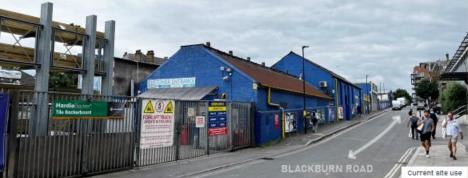

#### THE SITE & BACKGROUND

14 Blackburn Road is currently occupied by a builder's merchant and sits within a wider regeneration masterplan - the o2 Masterplan - that extends to Finchley Road Station to the east.