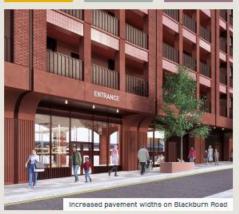

### **A New Destination**

FIFIH

Working with
Builder's Depot

INCREASED PAVEMENT WIDTHS STREET TREES ON BLACKBURN ROAD A NEW CAFE NEXT TO GRANNY DRIPPING STEPS