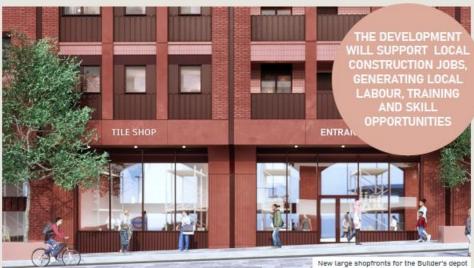

The proposed development would deliver:

- 192 purpose-built student accommodation rooms (Sui Generis)
- 35 affordable homes (C3) and,
- 1,619sqm of lower ground and ground floor commercial floorspace to include:
  - a new and enhanced flexible commercial/business space (Use Class E/Sui Generis) for the Builders Depot, comprising of show rooms, retail space and ancillary offices and an internal service yard accessed from Blackburn Road. This space is capable of being subdivided to allow for future flexibility.
  - o a publicly accessible ground floor café at the base of the PBSA (Use Class E/Sui Generis).

SUPPORTING LOCAL
CONSTRUCTION
JOBS, GENERATING
LOCAL LABOUR,
TRAINING AND SKILL
OPPORTUNITIES

GENEROUS PUBLIC REALM CONNECTION TO THE WIDER MASTERPLAN AND TRANSPORT HUBS

HIGH QUALITY AND GREEN-LED PUBLIC REALM IMPROVEMENTS 39 NEW AND 100% AFFORDABLE HOMES, INCLUDING 12 FAMILY SIZED HOMES