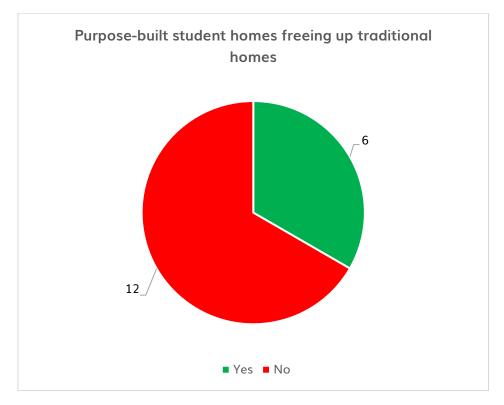

# 4.6 Do you support our proposal to provide 39 new affordable homes, including 3-bedroom family homes?

4.7 Do you think providing purpose built-student homes on brownfield sites like this will help to free up traditional homes for local residents and families that otherwise would be occupied by students?