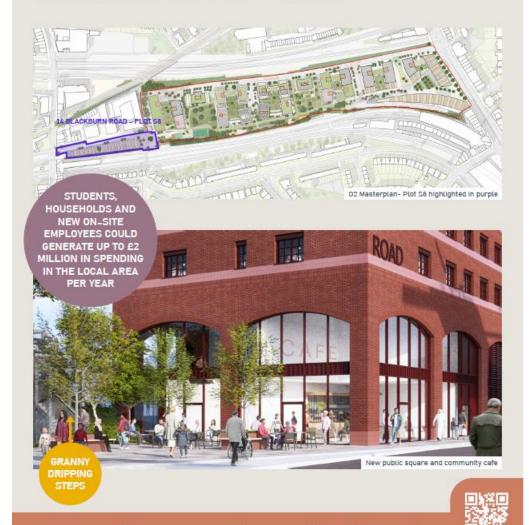

Within this larger planning application there were designated 'detailed' plots and 'outline' plots, with respective detailed and outline planning approvals.

This site at 14 Blackburn Road is known as Plot S8 and holds outline planning permission for a 6-7 storey mixed-use development with commercial floorspace on the ground floor. Whilst separate from the wider

This site at 14 Blackburn Road is known as Plot S8 and holds outline planning permission for a 6-7 storey mixed-use development with commercial floorspace on the ground floor. We want to deliver a high-quality development of exemplary design at 14 Blackburn Road to create a brilliant gateway into the wider masterplan.

A new community café adjacent to the Granny Dripping Steps.

Attend our consultation event or visit our website for more information.
Details are overleaf.

### **A New Destination**

FIFIH

Working with
Builder's Depot

INCREASED PAVEMENT WIDTHS STREET TREES ON BLACKBURN ROAD A NEW CAFE NEXT TO GRANNY DRIPPING STEPS