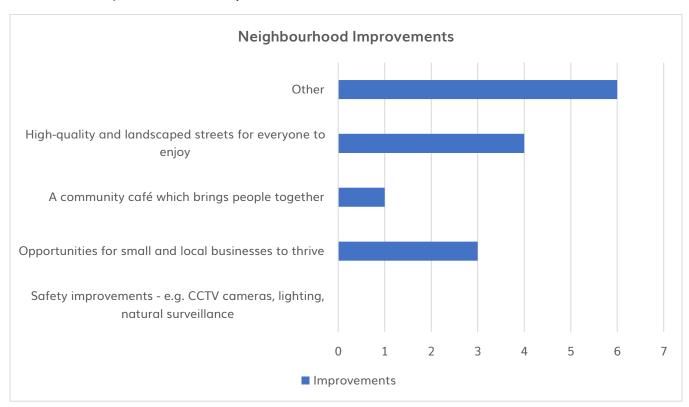

### 4.5 What improvements would you like to see in this area?

'Other' responses mentioned the following aspects:

- More affordable housing,
- Planting of a wild flower garden,
- Children's playground,
- Promotion of local arts programmes and integration with their events,
- More green space,
- Quality design,
- Encouraging pedestrian use,
- GP surgery and post office,
- Cycle lanes.