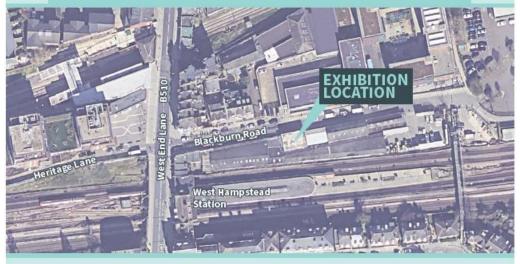

#### THE SITE & BACKGROUND

14 Blackburn Road is currently occupied by a builder's merchant and sits within a wider regeneration masterplan - the o2 Masterplan - that extends to Finchley Road Station to the east.

### Location:

14 Blackburn Road, London, NW6 1RZ

The plans will also be available on our website for you to view and comment on – please register your details online and we will email you as soon as the information is uploaded: