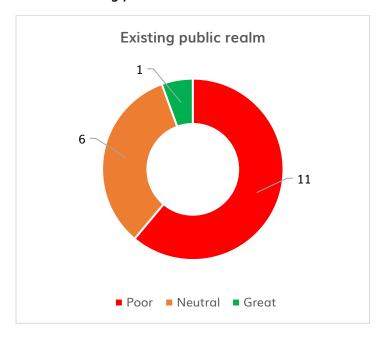

4.2 What do you think of the existing public realm and street environment around the site?

4.3 Is it important to design out crime and anti-social behaviour so people feel safe?

4.4 Do you support bringing vacant brownfield sites like this back into use to deliver mixed-use developments, and as a result, protecting green spaces from development?