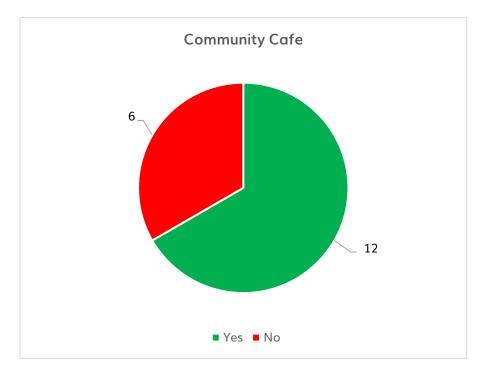

4.8 Do you support our thinking to reprovide a new showroom space in the same location for Builder Depot, preserving existing jobs and ensuring the local business can thrive?

4.9 Do you support the delivery of a publicly accessible community café, which will be available for use by charities, providing a much-needed welcoming, safe and accessible environment to host group events?

4.10 Do you have any ideas or suggestion on how the development can be improved to provide more benefits for the community? Do you have any final comments?

(15 respondents provided answers to this question. Their responses have been categorised below.)

### Café:

• Should be fully public.