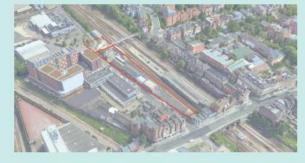

#### THE SITE & BACKGROUND

14 Blackburn Road is currently occupied by a builder's merchant and sits within a wider regeneration masterplan - the o2 Masterplan - that extends to Finchley Road Station to the east.

This o2 Masterplan was given permission in 2023 and will transform 14 acres of unremarkable car park and other underutilised space in between West End Lane and Finchley Road into a place full of nature and life, while delivering 1,800 much-needed new homes and a £1 billion investment into the local economy.