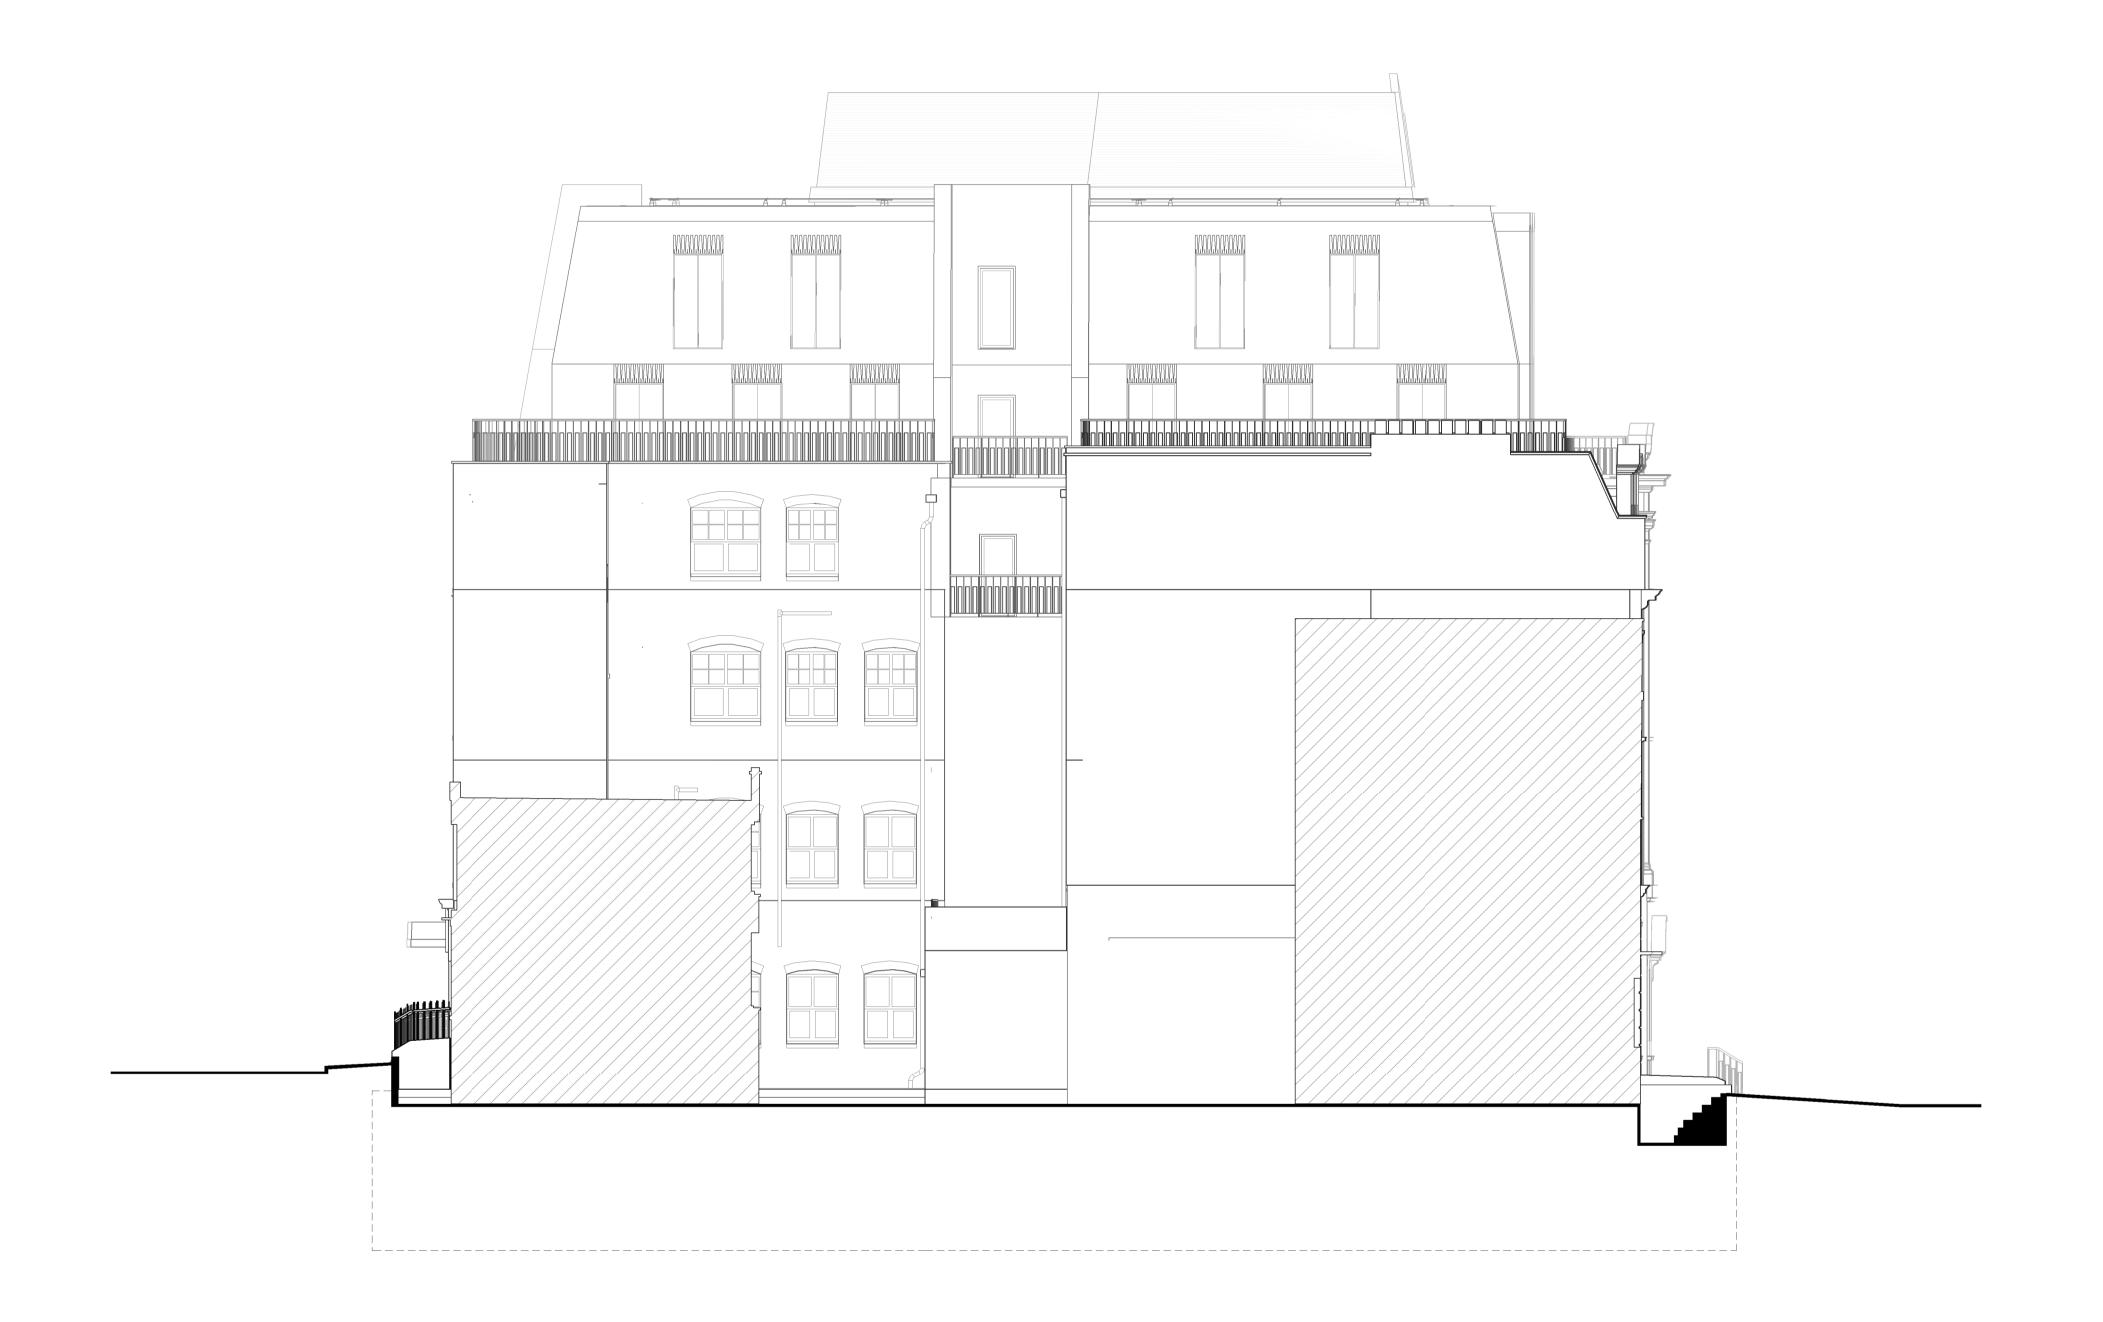

South Elevation
PR202 1: 100

1m 5m 10m

Do not scale from this drawing.

Check drawing on receipt and immediately report any discrepancies to the Architect.

Verify all dimensions and levels on site prior to construction.

Proposed South Elevation

| Drawing Status     |       |        |        |      |           |   |  |  |  |
|--------------------|-------|--------|--------|------|-----------|---|--|--|--|
| FOR PLANNING       |       |        |        |      |           |   |  |  |  |
| Suitability Code   | Drawn | С      | hecked |      | Revision  |   |  |  |  |
| S2                 | CF    | A      | AΒ     |      | С         |   |  |  |  |
| ST Project No.     | Date  |        |        |      | Scale @ A | 1 |  |  |  |
| 4608               | 01/   | /03/22 |        |      | 1:100     | ) |  |  |  |
| Project Code Orig. | Zone  | Level  | Туре   | Role | Number    |   |  |  |  |
| 4608-07-PR-202     |       |        |        |      |           |   |  |  |  |
|                    |       |        |        |      |           |   |  |  |  |