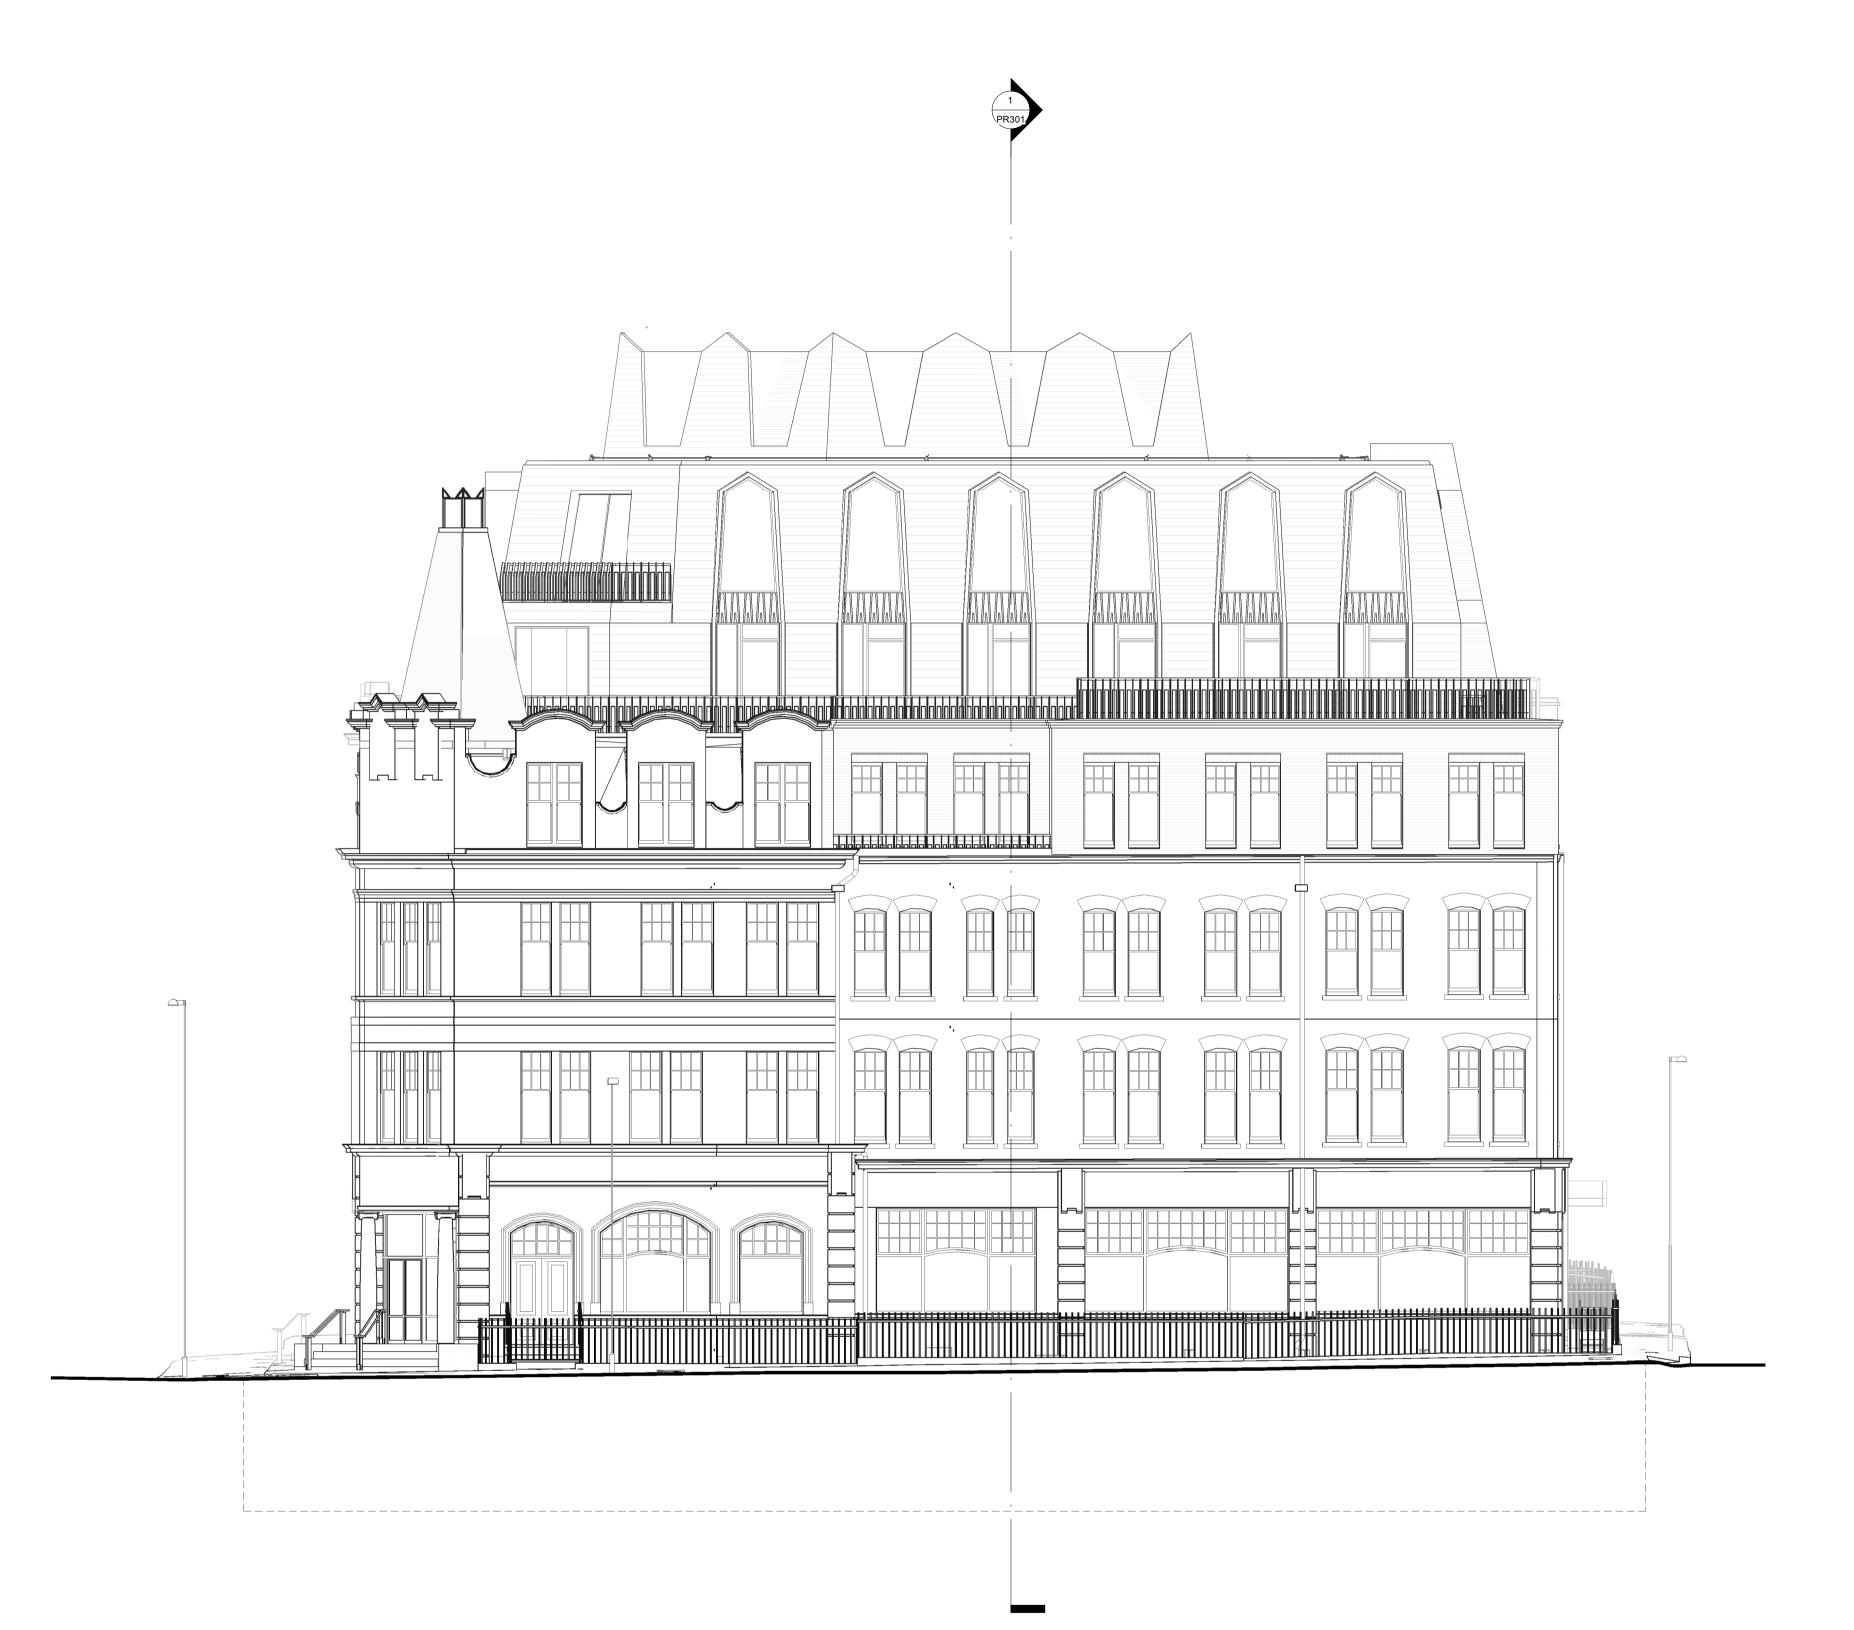

North Elevation
PR201 1 · 100

1m 5m 10m

Do not scale from this drawing.

Check drawing on receipt and immediately report any discrepancies to the Architect.

Verify all dimensions and levels on site prior to construction.

Proposed North Elevation

4608-07-PR-201

| Drawing Status     |          |       |        |      |            |  |  |  |  |
|--------------------|----------|-------|--------|------|------------|--|--|--|--|
| FOR PLANNING       |          |       |        |      |            |  |  |  |  |
| Suitability Code   | Drawn    | ı C   | hecked |      | Revision   |  |  |  |  |
| S2                 | CF       | A     | AΒ     |      | D          |  |  |  |  |
| ST Project No.     | Date     |       |        |      | Scale @ A1 |  |  |  |  |
| 4608               | 01/03/22 |       |        |      | 1:100      |  |  |  |  |
| Project Code Orig. | Zone     | Level | Туре   | Role | Number     |  |  |  |  |