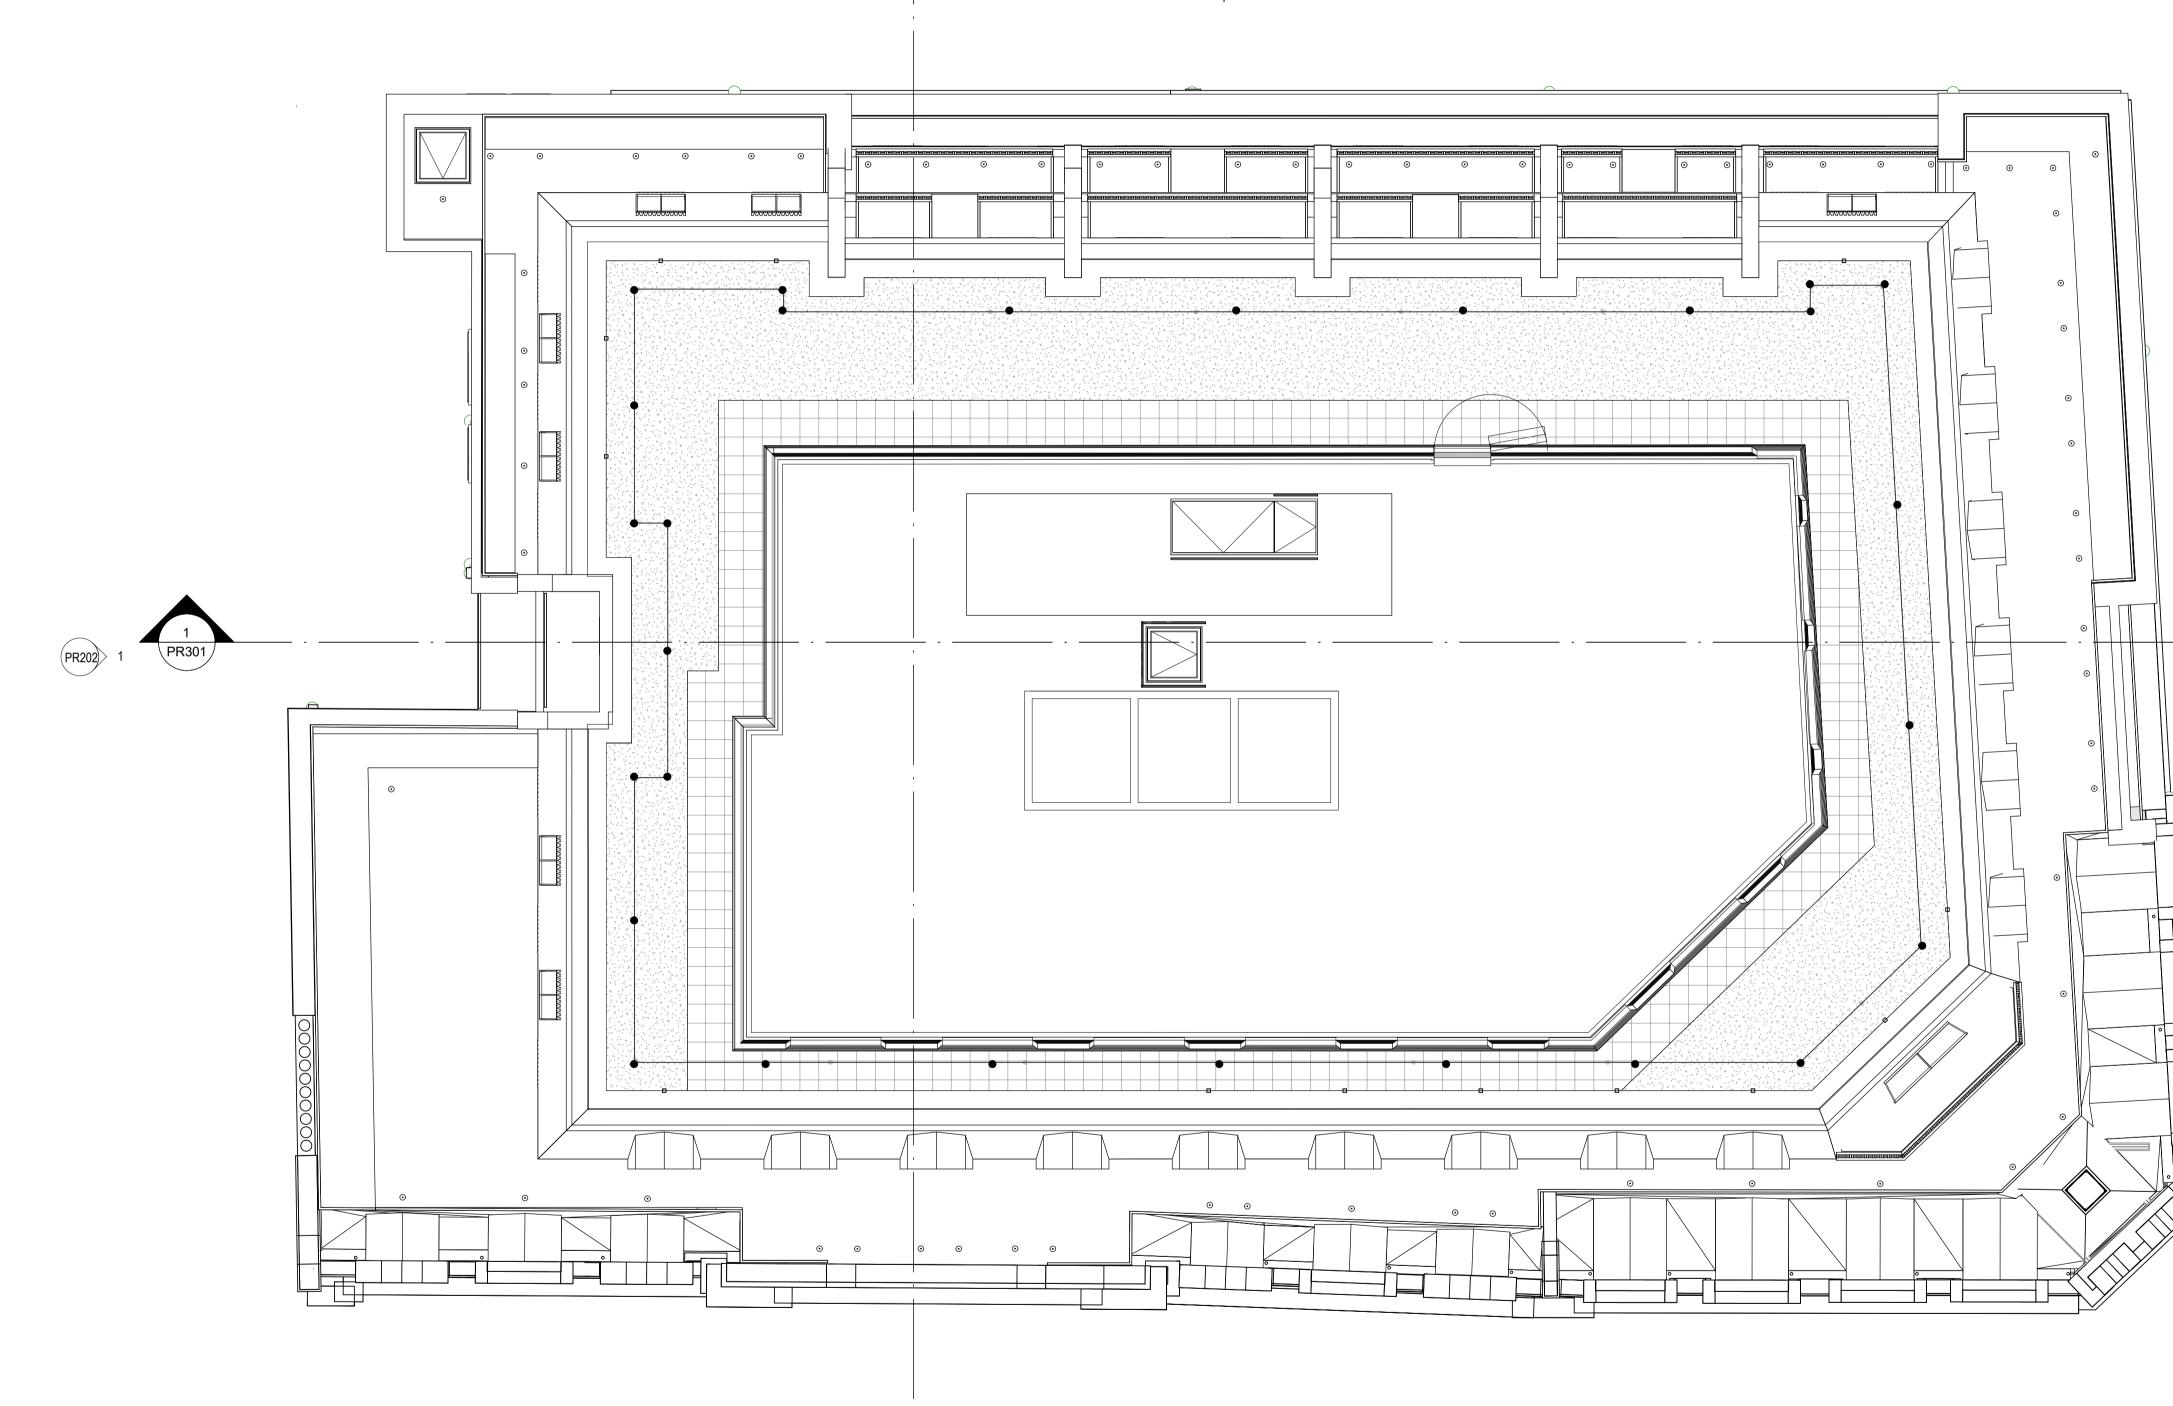

Project Judd Street

Drawing Title

Proposed Roof Plan

| Drawing Status     |          |       |        |      |            |
|--------------------|----------|-------|--------|------|------------|
| FOR PLANNING       |          |       |        |      |            |
| Suitability Code   | Drawn    | C     | hecked |      | Revision   |
| S2                 | CF       | ŀ     | AB     |      | В          |
| ST Project No.     | Date     |       |        |      | Scale @ A1 |
| 4608               | 13/04/22 |       |        |      | 1 : 100    |
| Project Code Orig. | Zone     | Level | Туре   | Role | Number     |
| 4608-07-GA-106     |          |       |        |      |            |