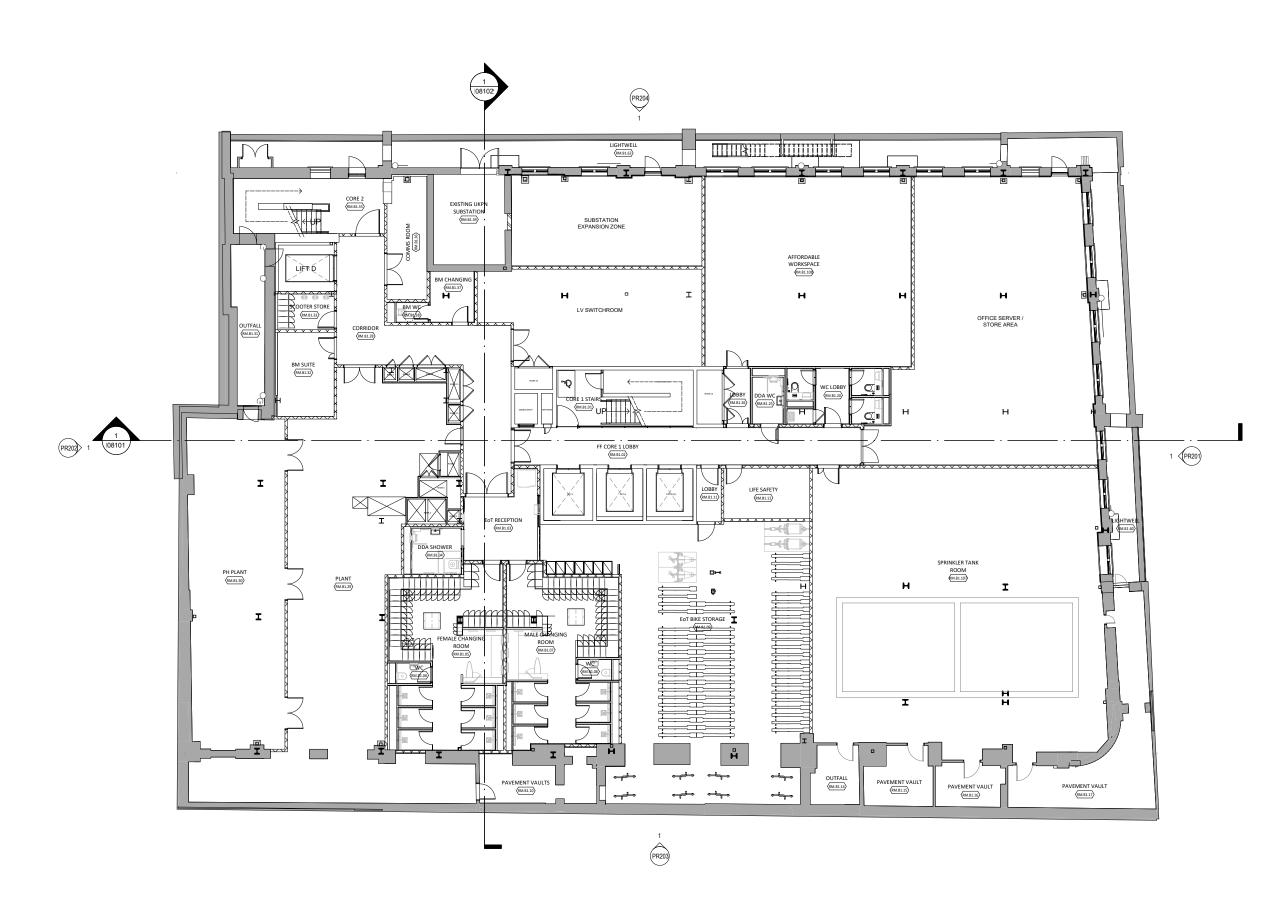

Basement Floor Plan
GA120 1:100

Verify all dimensions and levels on site prior to construction. The contents of this drawing are Stiff + Trevillion Architects Ltd. Copyright and shall not be re-used without their written permission