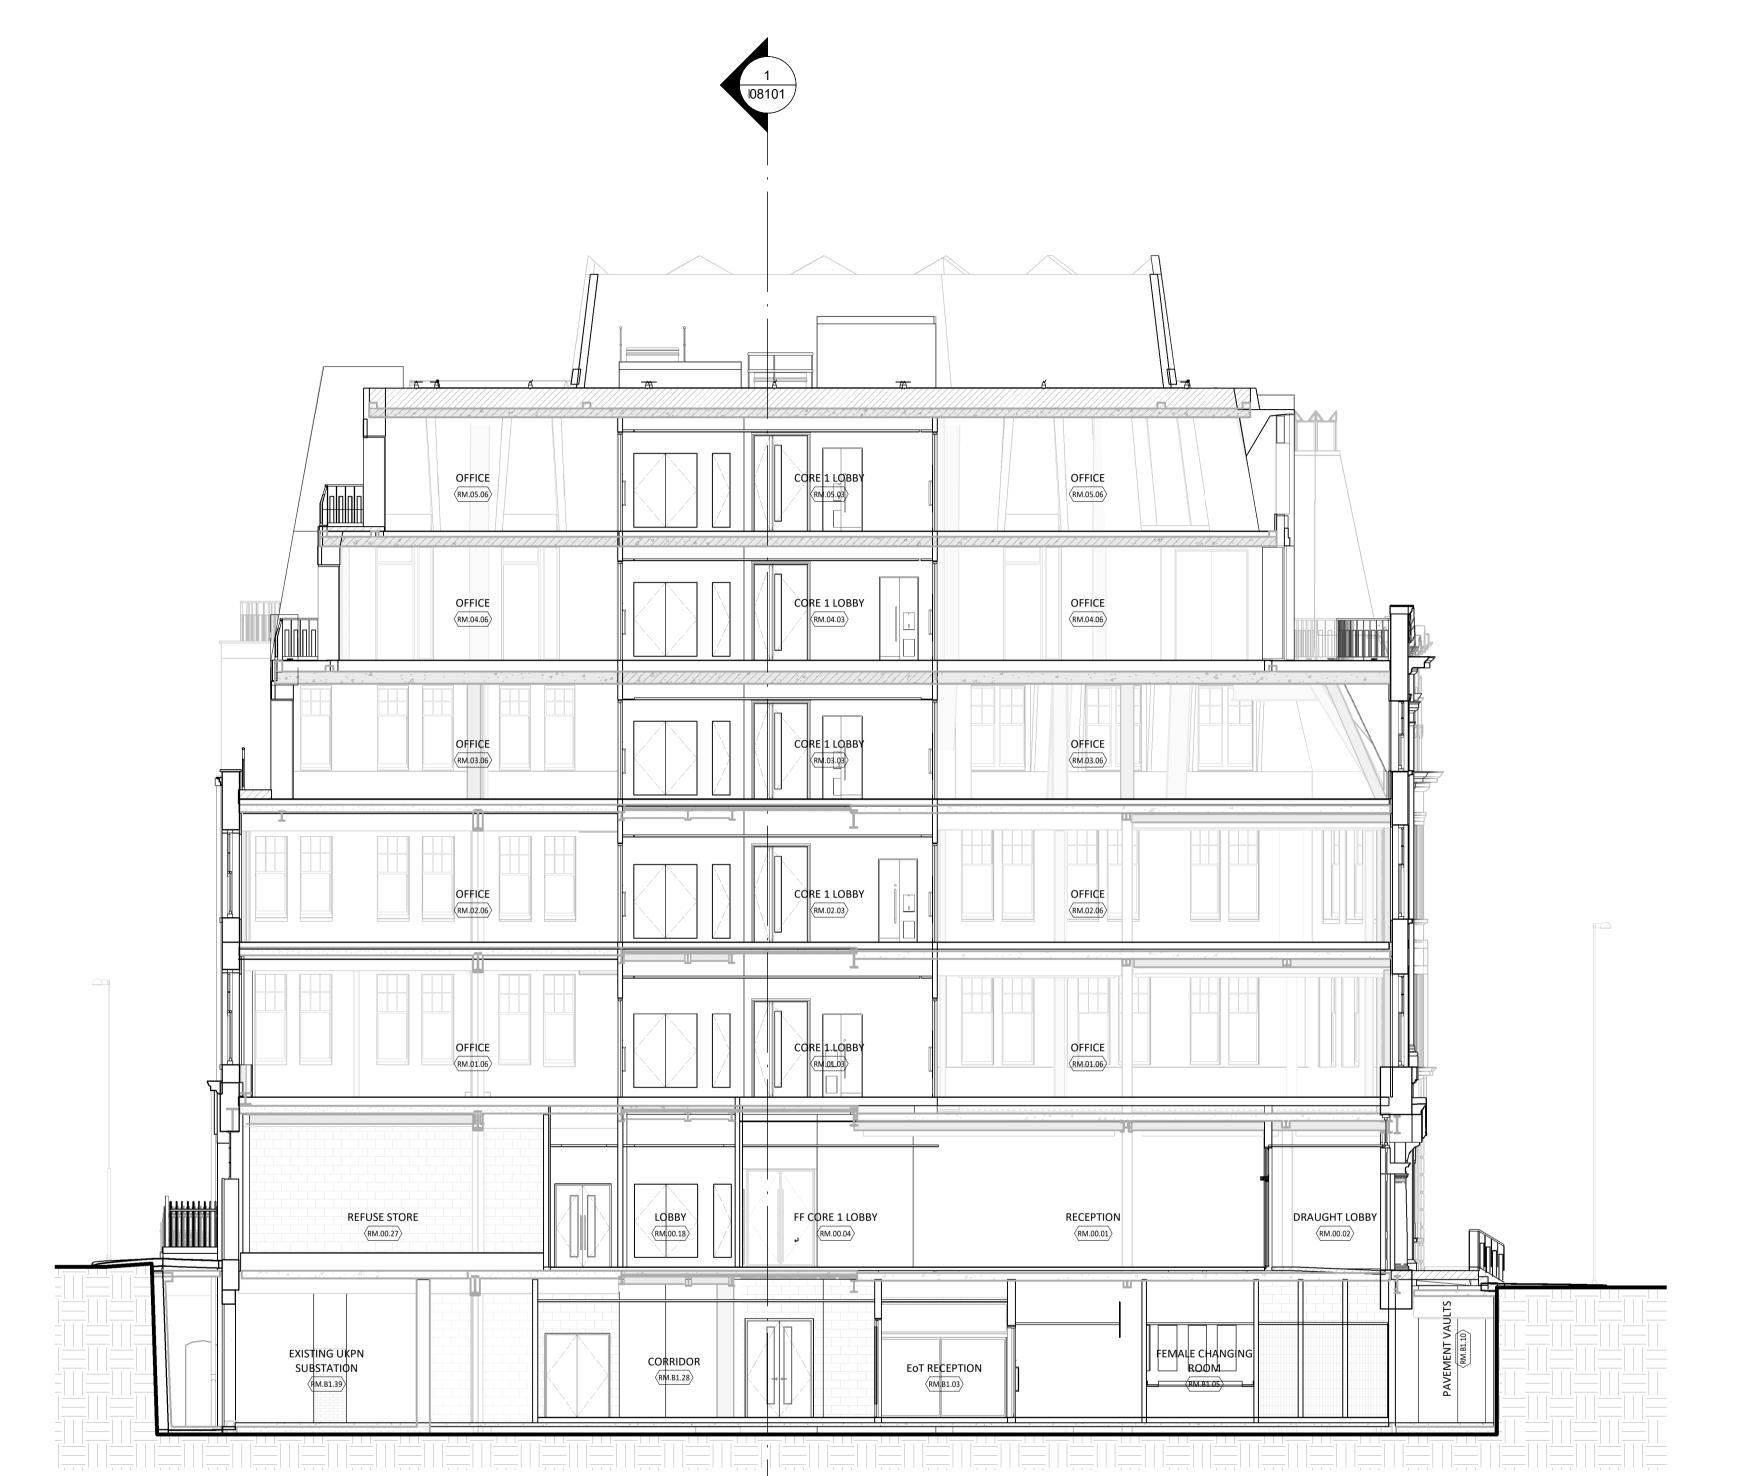

1 Section B-B 1: 100

1m 5m 10m

Do not scale from this drawing.

Check drawing on receipt and immediately report any discrepancies to the Architect.

Verify all dimensions and levels on site prior to construction.

Proposed Section B-B

4608-07-PR-302

| Drawing Status     |          |       |        |      |            |   |
|--------------------|----------|-------|--------|------|------------|---|
| FOR PLANNING       |          |       |        |      |            |   |
| Suitability Code   | Drawn    | С     | hecked |      | Revision   |   |
| S2                 | CF       | P     | AΒ     |      | В          |   |
| ST Project No.     | Date     |       |        |      | Scale @ A1 | 1 |
| 4608               | 13/04/22 |       |        |      | 1:100      | ) |
| Project Code Orig. | Zone     | Level | Туре   | Role | Number     |   |