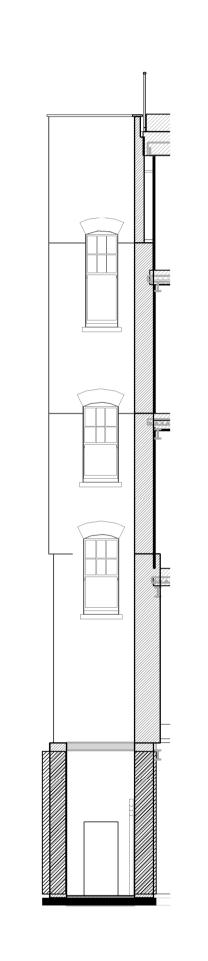

Southern Lightwell West Facade
PR211 1: 100

Check drawing on receipt and immediately report any discrepancies to the Architect.

Verify all dimensions and levels on site prior to construction. The contents of this drawing are Stiff + Trevillion Architects Ltd. Copyright and shall not be re-used without their written permission.

Southern Lightwell West Facade
PR211 1: 100

Rev Date Description