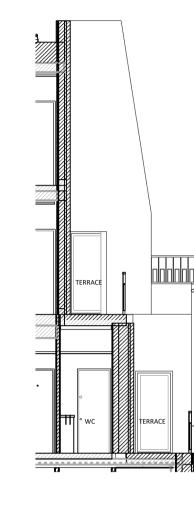

Southern Lightwell West Facade
PR211 1: 100

Check drawing on receipt and immediately report any discrepancies to the Architect.

Verify all dimensions and levels on site prior to construction. The contents of this drawing are Stiff + Trevillion Architects Ltd. Copyright and shall not be re-used without their written permission.

Southern Lightwell West Facade
PR211 1: 100

Rev Date Description