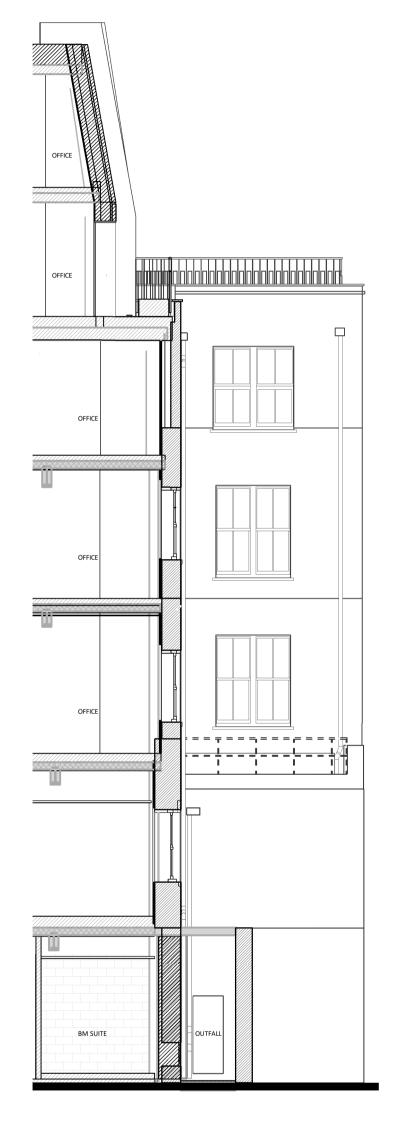

Southern Lightwell West Facade
PR211 1: 100

Check drawing on receipt and immediately report any discrepancies to the Architect.

Verify all dimensions and levels on site prior to construction. The contents of this drawing are Stiff + Trevillion Architects Ltd. Copyright and shall not be re-used without their written permission.

Southern Lightwell West Facade
PR211 1: 100

Rev Date Description