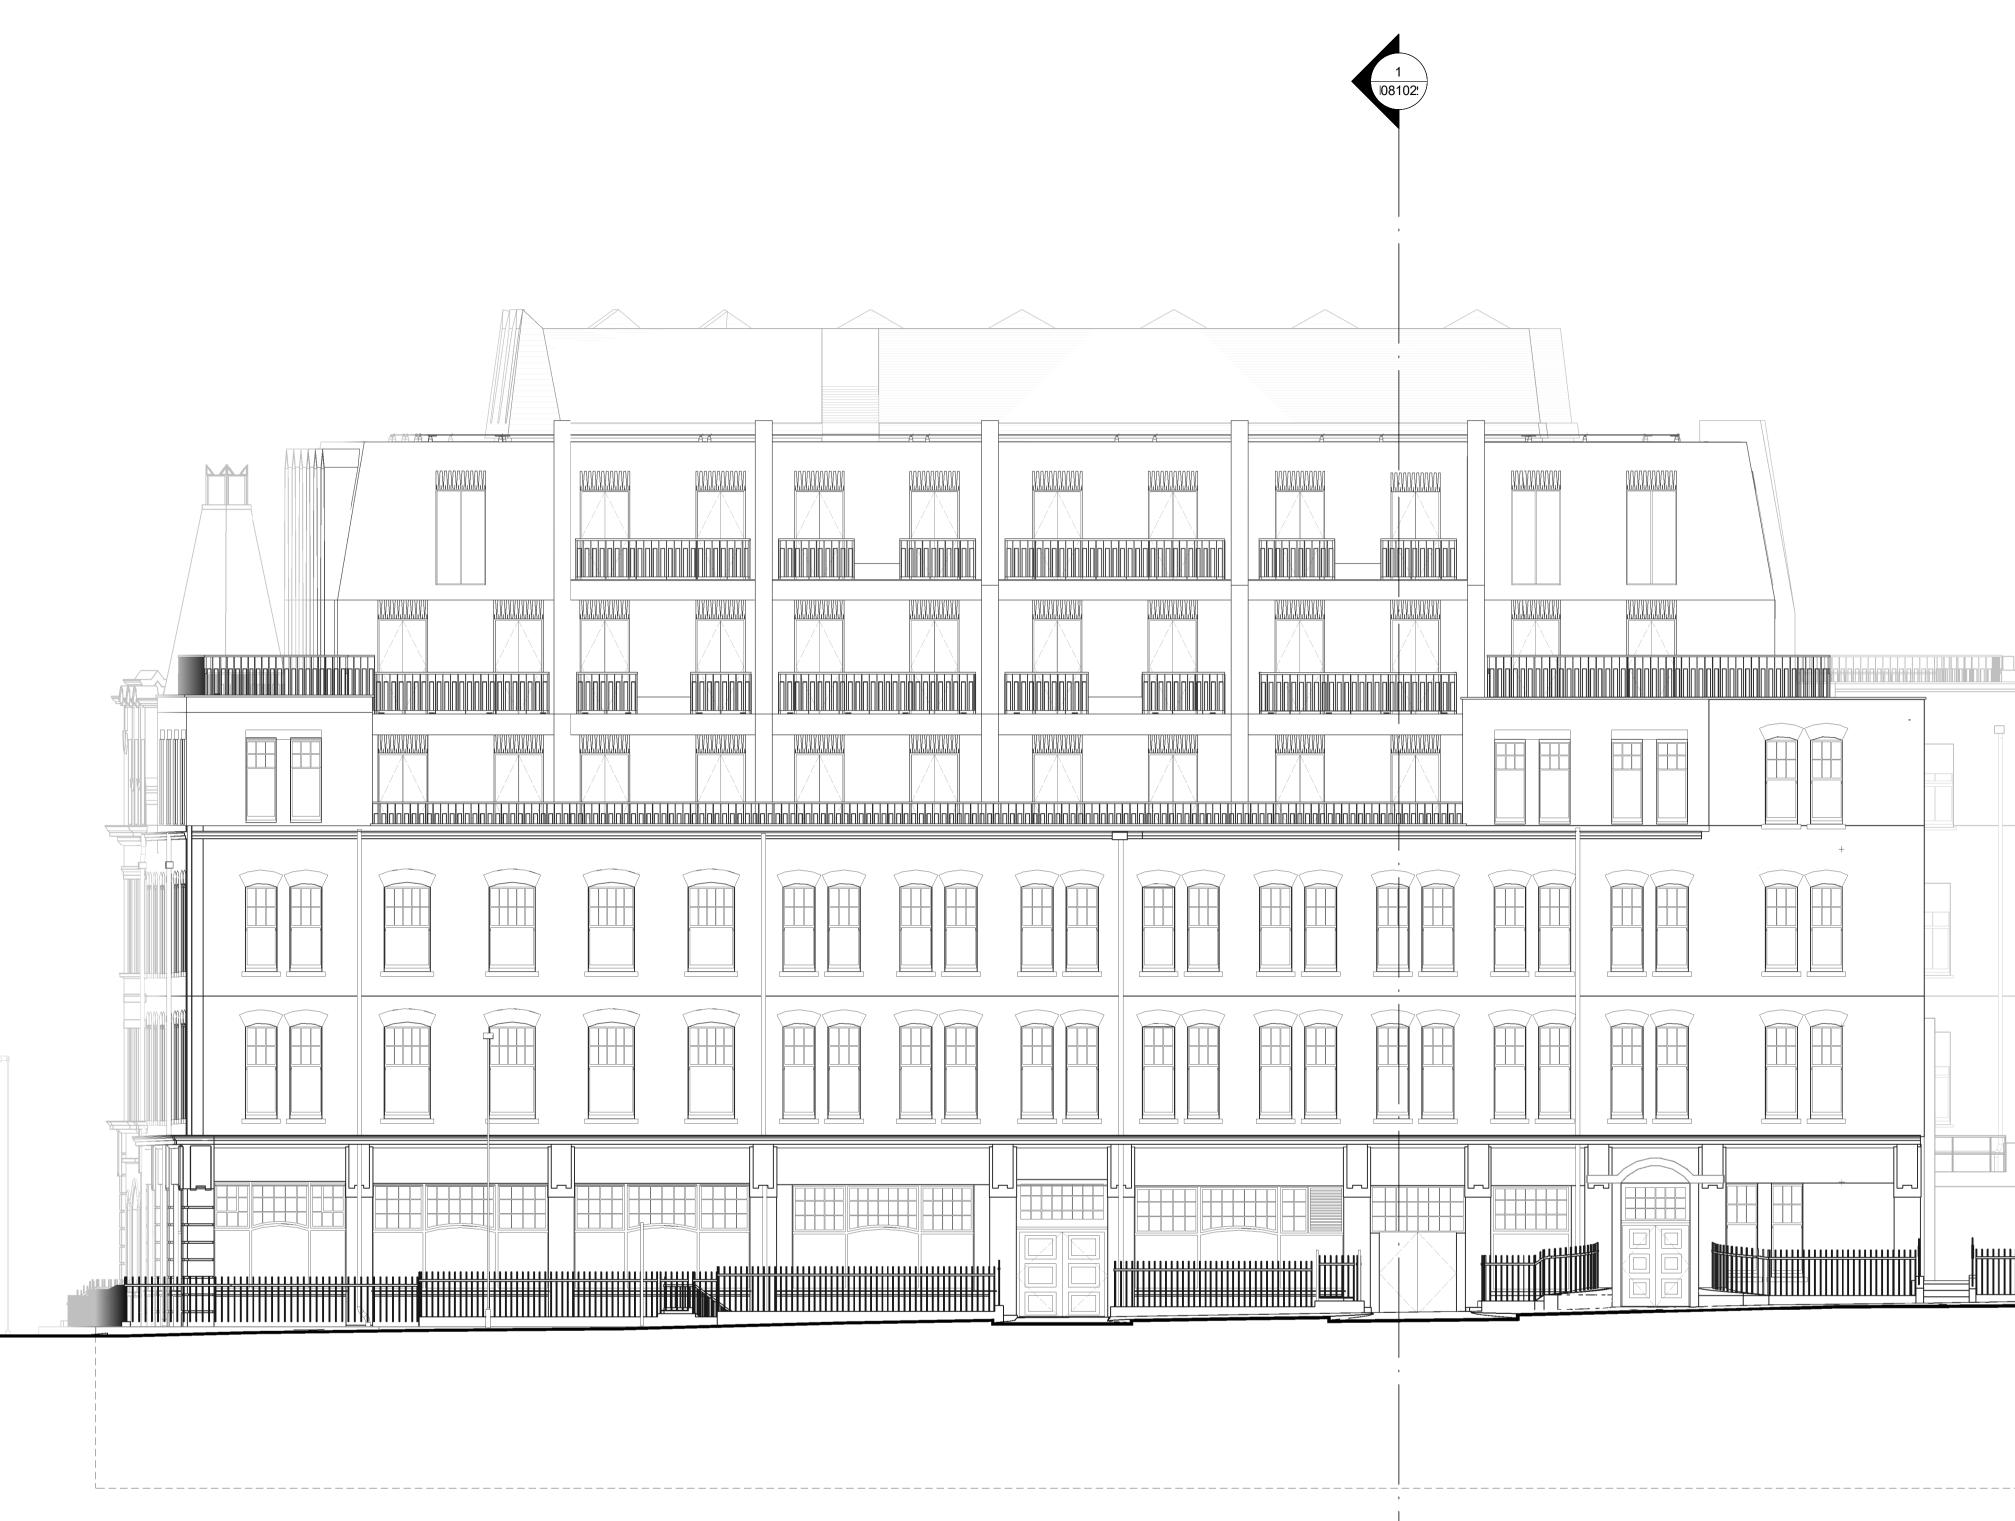

Drawing Title

Proposed West Elevation

| Drawing Status<br>FOR PLANNING |          |       |        |      |            |  |  |  |
|--------------------------------|----------|-------|--------|------|------------|--|--|--|
| Suitability Code               | Drawn C  |       | hecked |      | Revision   |  |  |  |
| S2                             | CF       | ŀ     | AB     |      | С          |  |  |  |
| ST Project No.                 | Date     |       |        |      | Scale @ A1 |  |  |  |
| 4608                           | 13/04/22 |       |        |      | 1 : 100    |  |  |  |
| Project Code Orig.             | Zone     | Level | Туре   | Role | Number     |  |  |  |
| 4608-07-PR-204                 |          |       |        |      |            |  |  |  |