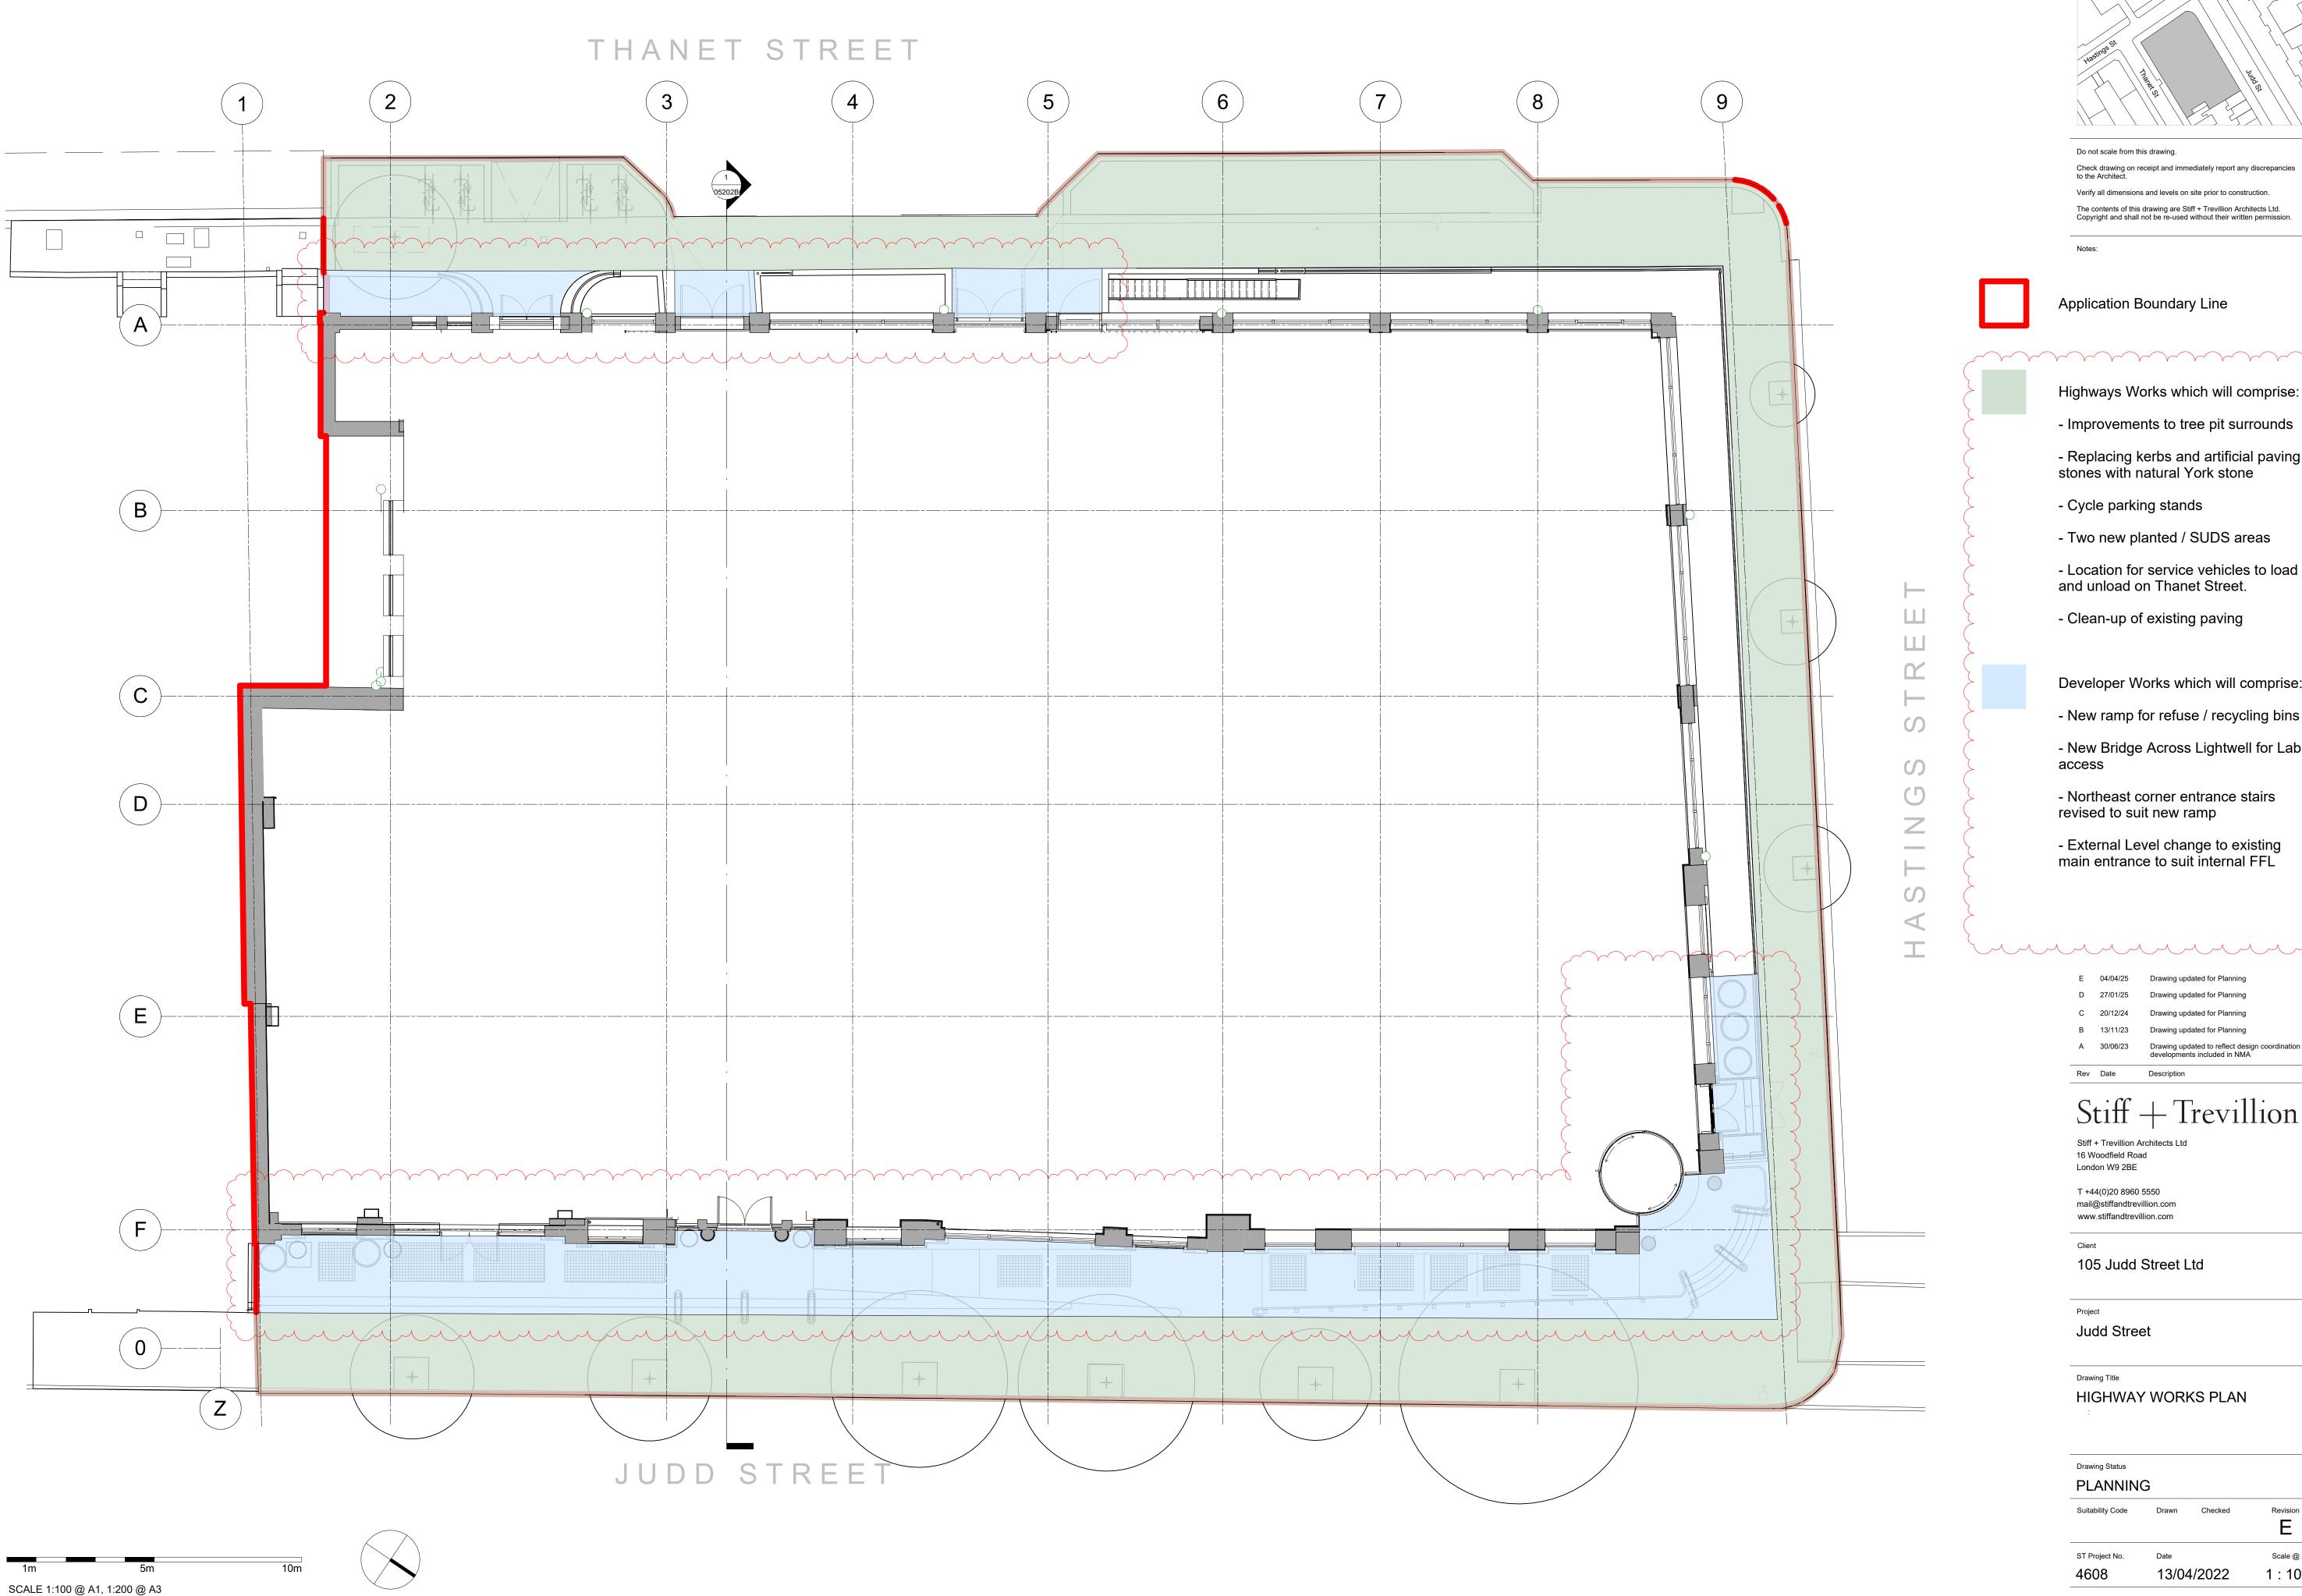

Application Boundary Line

Highways Works which will comprise:

- Improvements to tree pit surrounds

- Replacing kerbs and artificial paving stones with natural York stone

- Location for service vehicles to load and unload on Thanet Street.

- Clean-up of existing paving

Developer Works which will comprise:

- New ramp for refuse / recycling bins

- New Bridge Across Lightwell for Lab

- Northeast corner entrance stairs revised to suit new ramp

- External Level change to existing main entrance to suit internal FFL

HIGHWAY WORKS PLAN

| PLANNING         | G     |         |
|------------------|-------|---------|
| Suitability Code | Drawn | Checked |

4608-07-GA-110