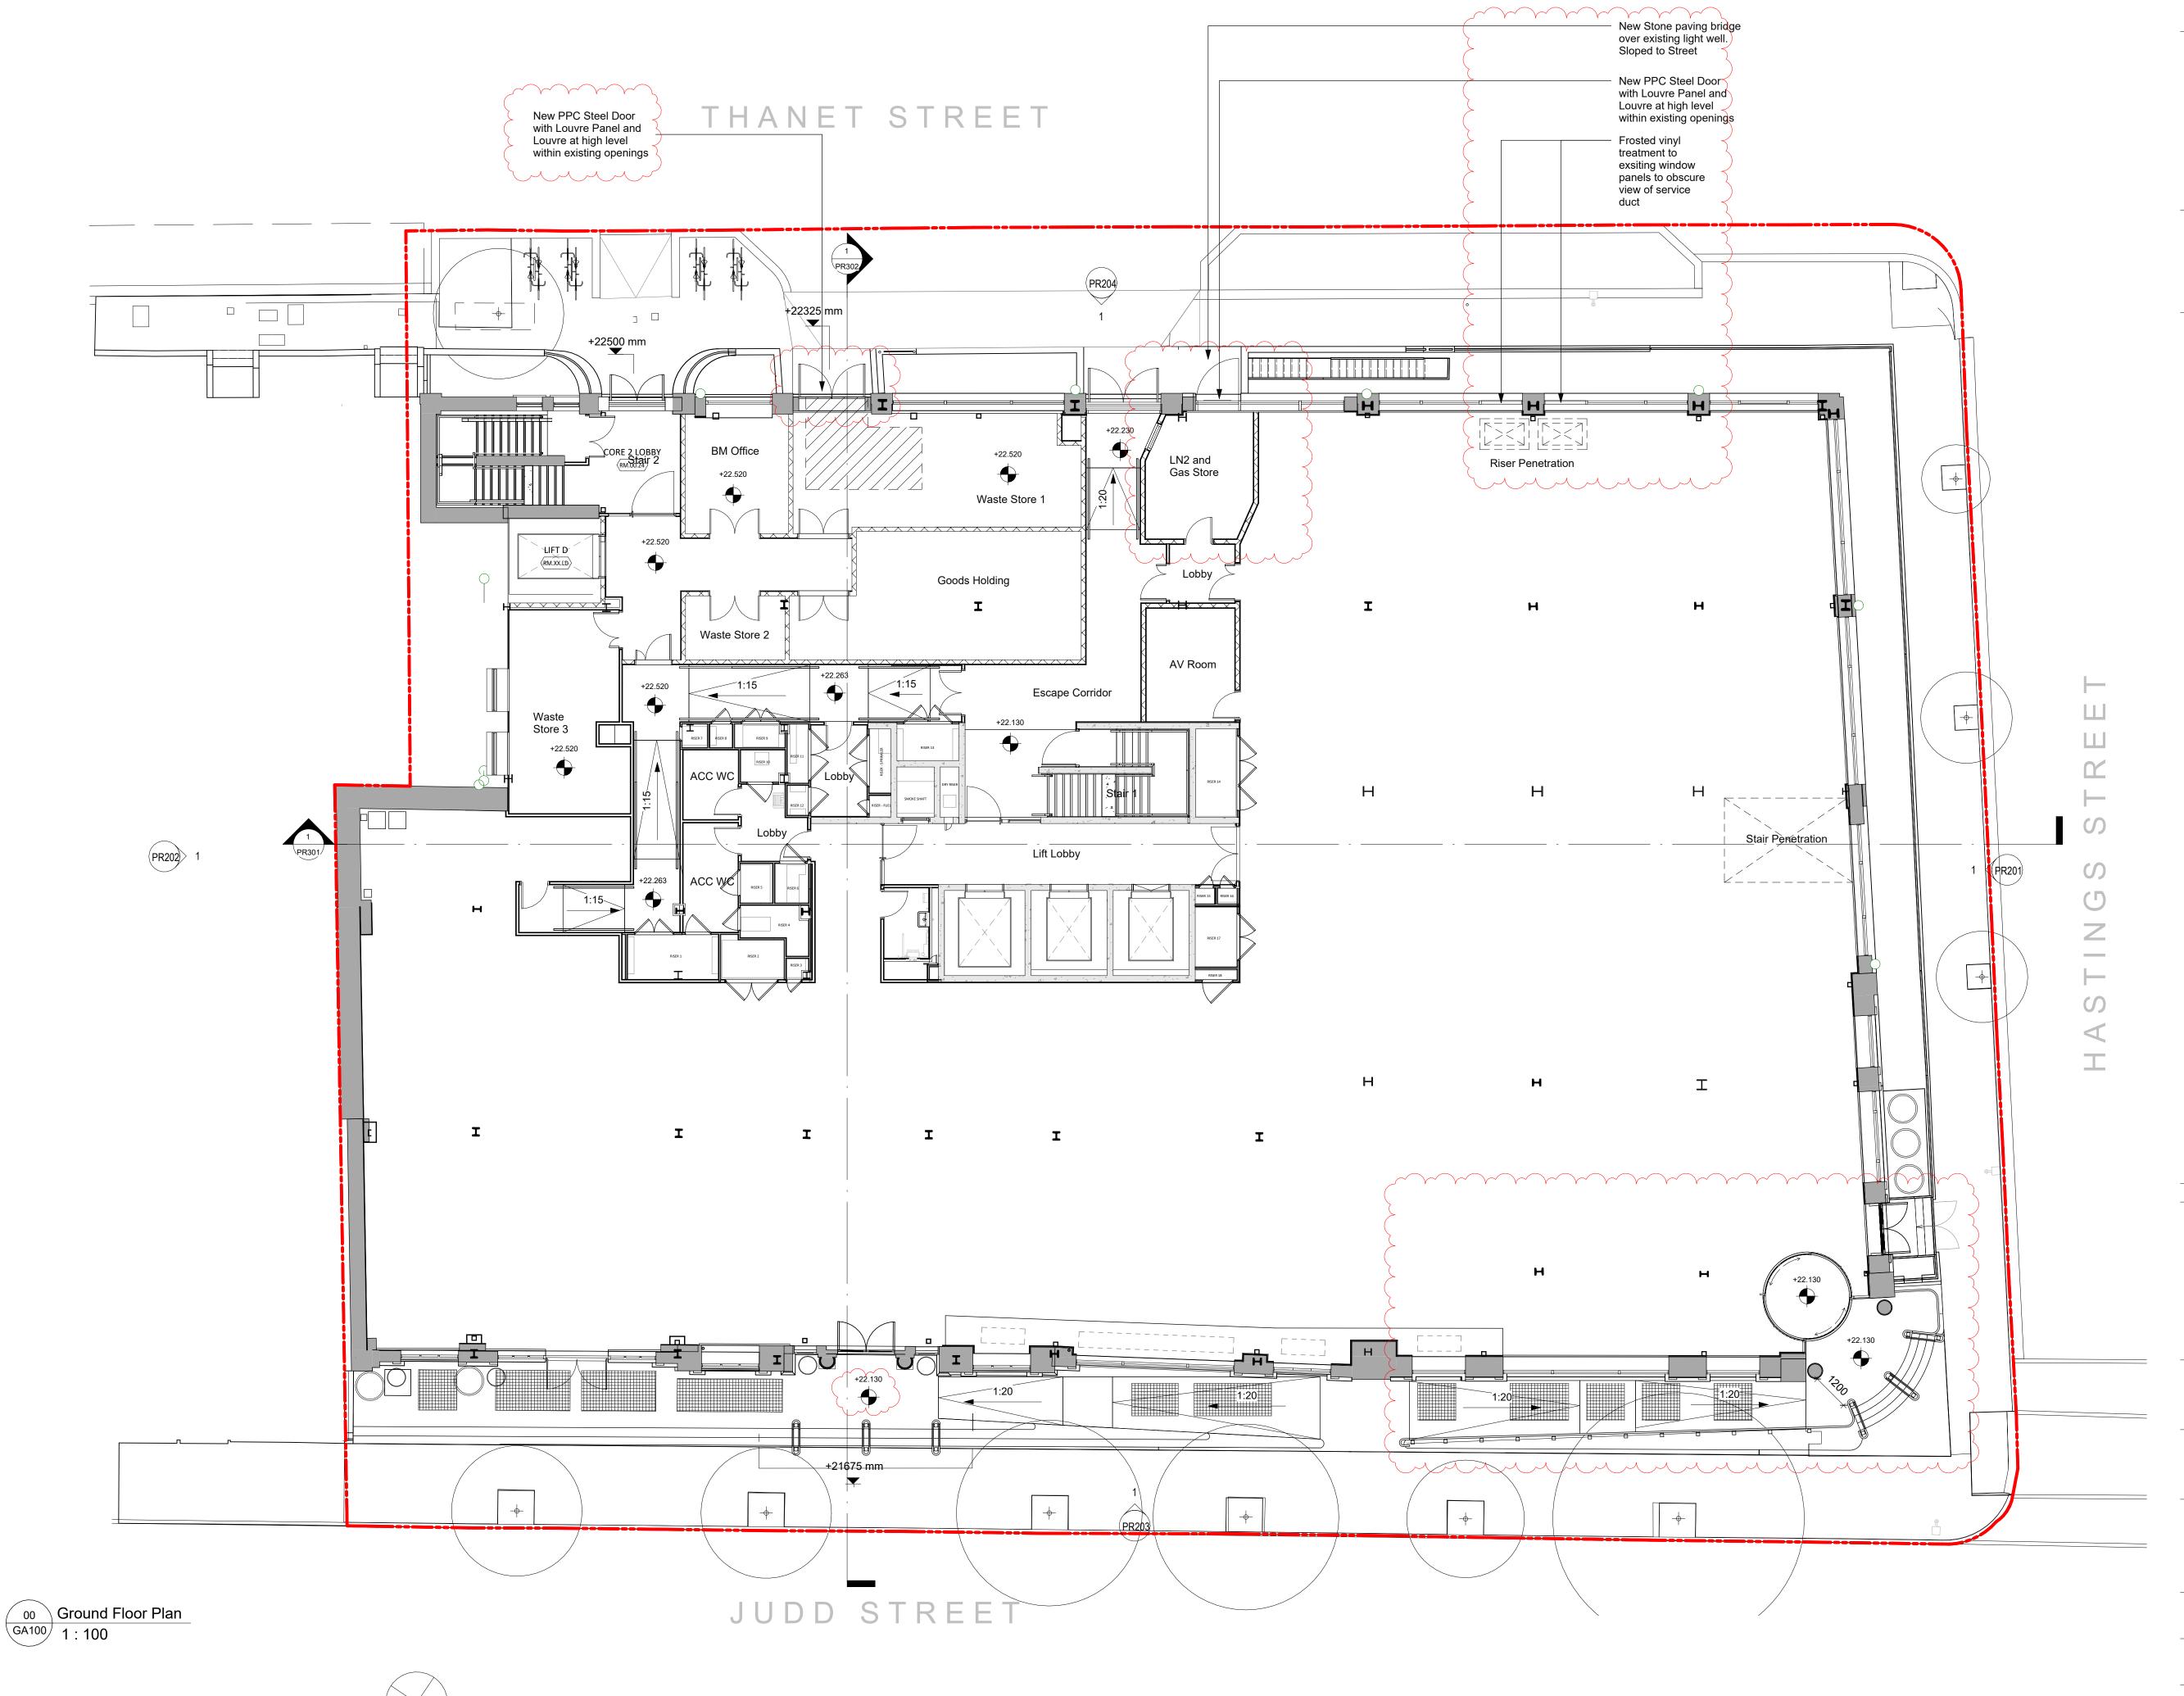

Key Plan

Hastings St. Lada g.

Do not scale from this drawing.

Check drawing on receipt and immediately report any discrepancies to the Architect.

Verify all dimensions and levels on site prior to construction.

Proposed Ground Floor Plan

| Drawing Status   |          |         |         |  |
|------------------|----------|---------|---------|--|
| FOR PLANNING     |          |         |         |  |
| Suitability Code | Drawn    | Checked | Revisio |  |
| S2               | CF       | AB      | F       |  |
| ST Project No.   | Date     |         | Scale ( |  |
| 4608             | 13/04/22 |         | 1:1     |  |
|                  |          |         |         |  |

Project Code Orig. Zone Level Type Role Number 4608-07-GA-100