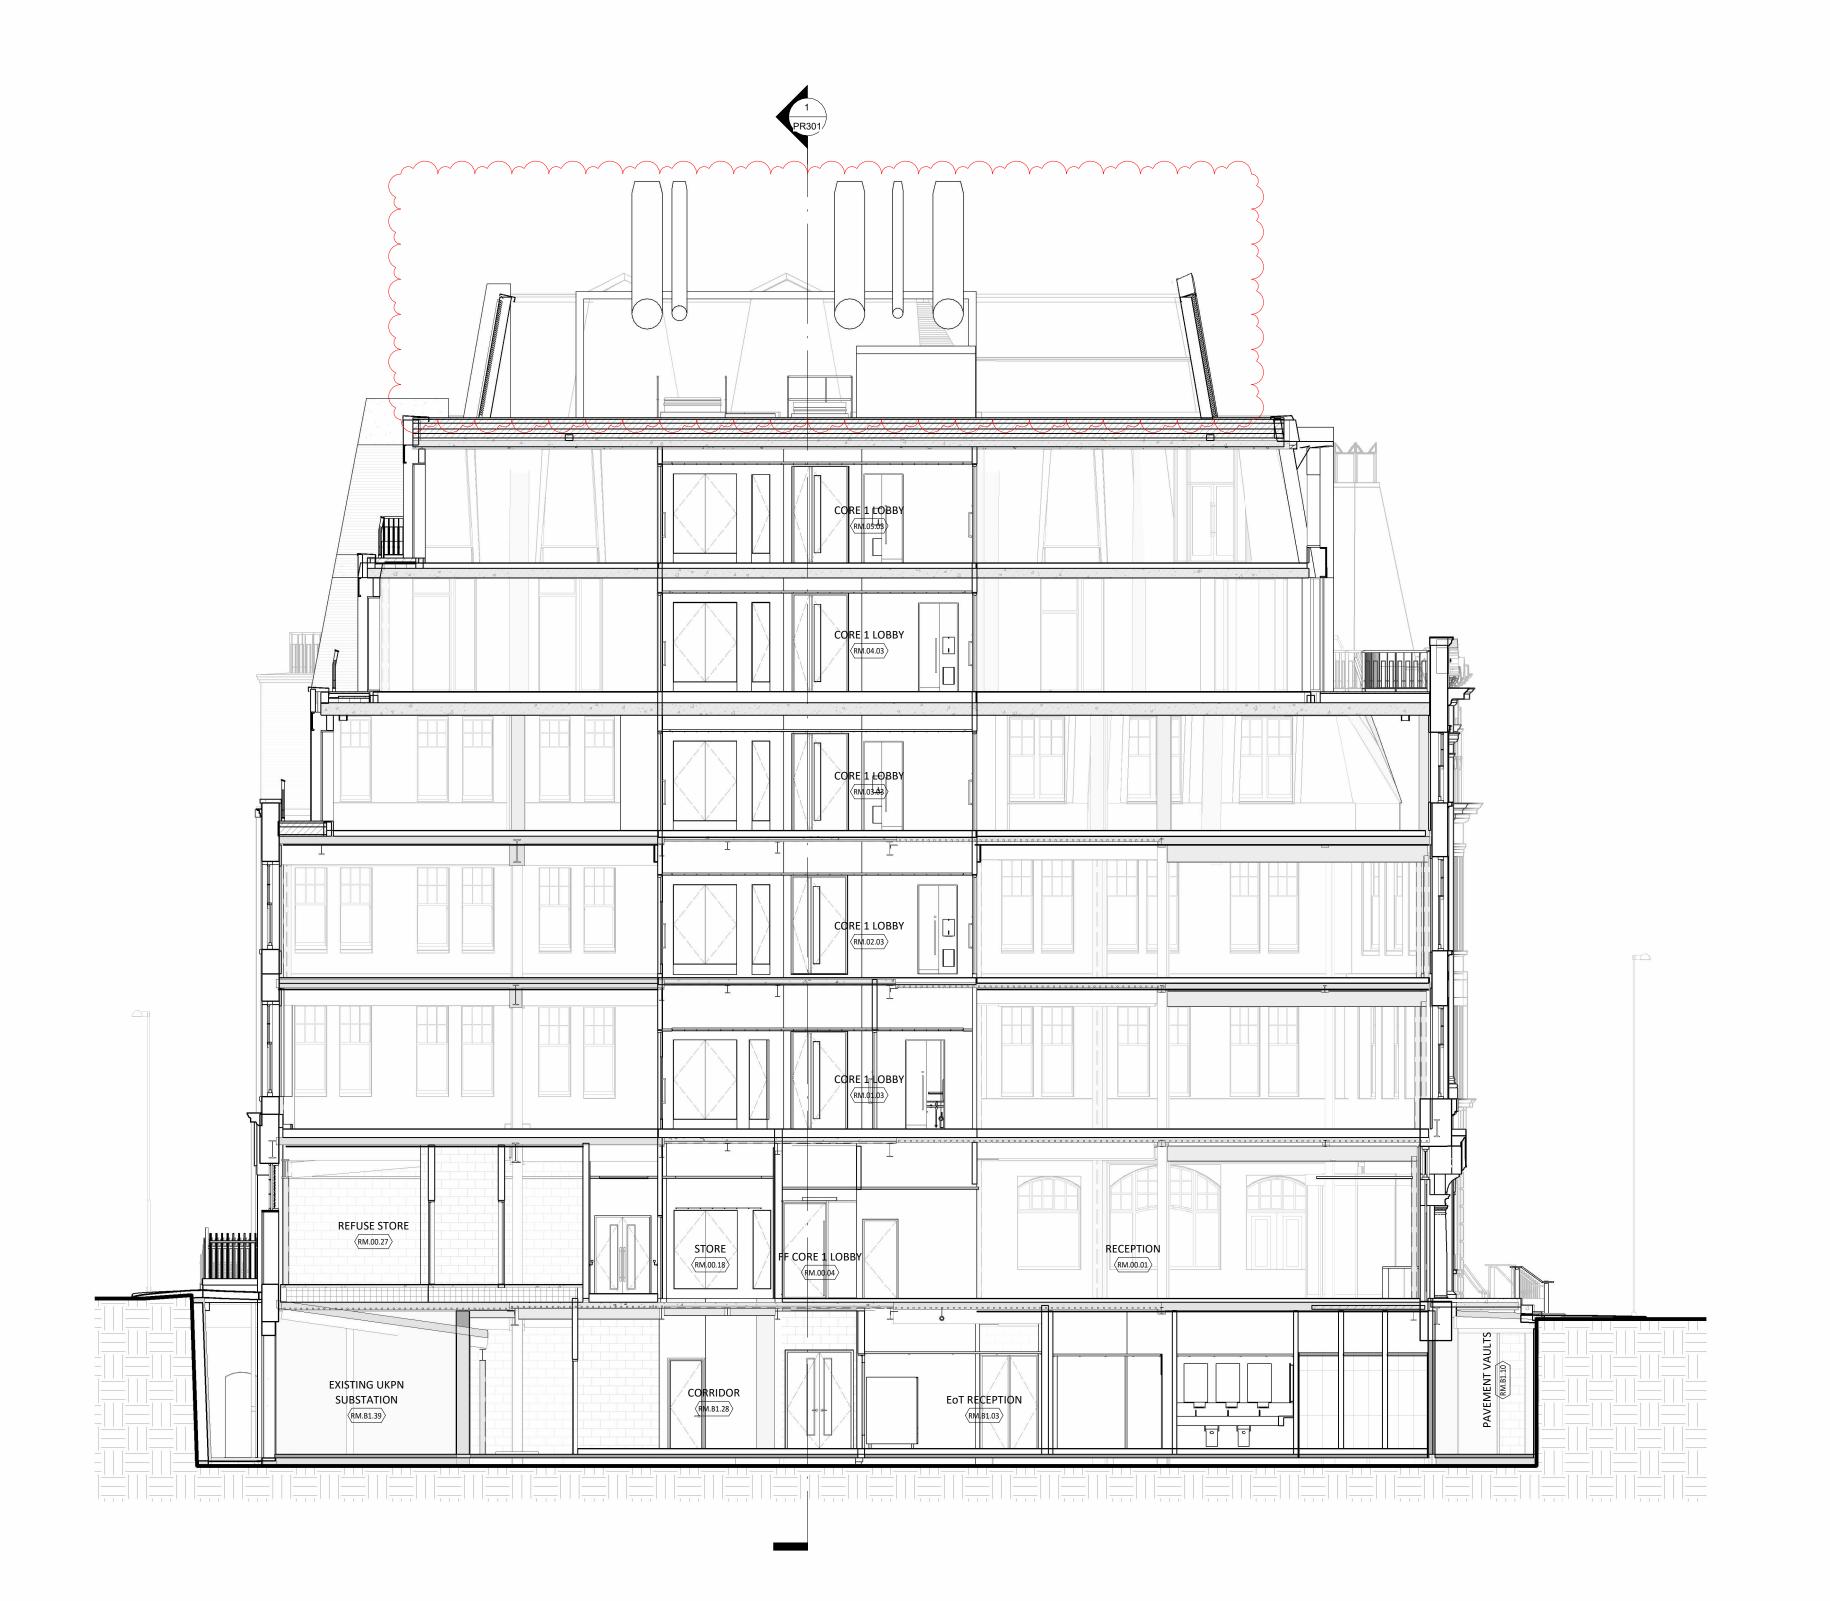

Proposed Section B-B

4608-07-PR-302

| Drawing Status     |       |          |        |      |           |   |  |  |
|--------------------|-------|----------|--------|------|-----------|---|--|--|
| FOR PLANNING       |       |          |        |      |           |   |  |  |
| Suitability Code   | Drawr | n C      | hecked |      | Revision  |   |  |  |
| S2                 | CF    | P        | AΒ     |      | E         |   |  |  |
| ST Project No.     | Date  |          |        |      | Scale @ A | 1 |  |  |
| 4608               | 13/   | 13/04/22 |        |      | 1:100     | ) |  |  |
| Project Code Orig. | Zone  | Level    | Туре   | Role | Number    |   |  |  |