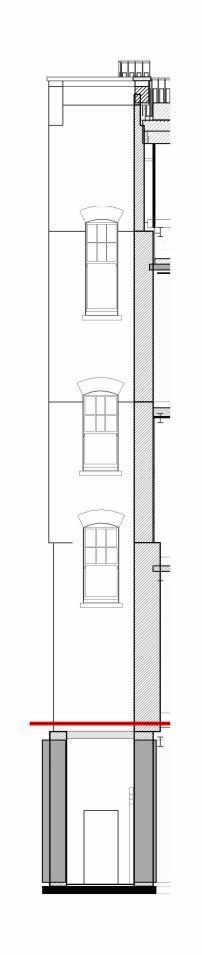

Southern Lightwell West Facade
PR211 1:100

Southern Lightwell East Facade

1: 100

South lightwell SouthElevation 1:100

3 Southern Lightwell West Facade PR211 1:100

| 0 | 04/04/25 | Drawing undated for Blanning |
|---|----------|------------------------------|
| C | 04/04/25 | Drawing updated for Planning |
| В | 27/01/25 | Drawing updated for Planning |
| А | 13/12/24 | Drawing updated for Planning |