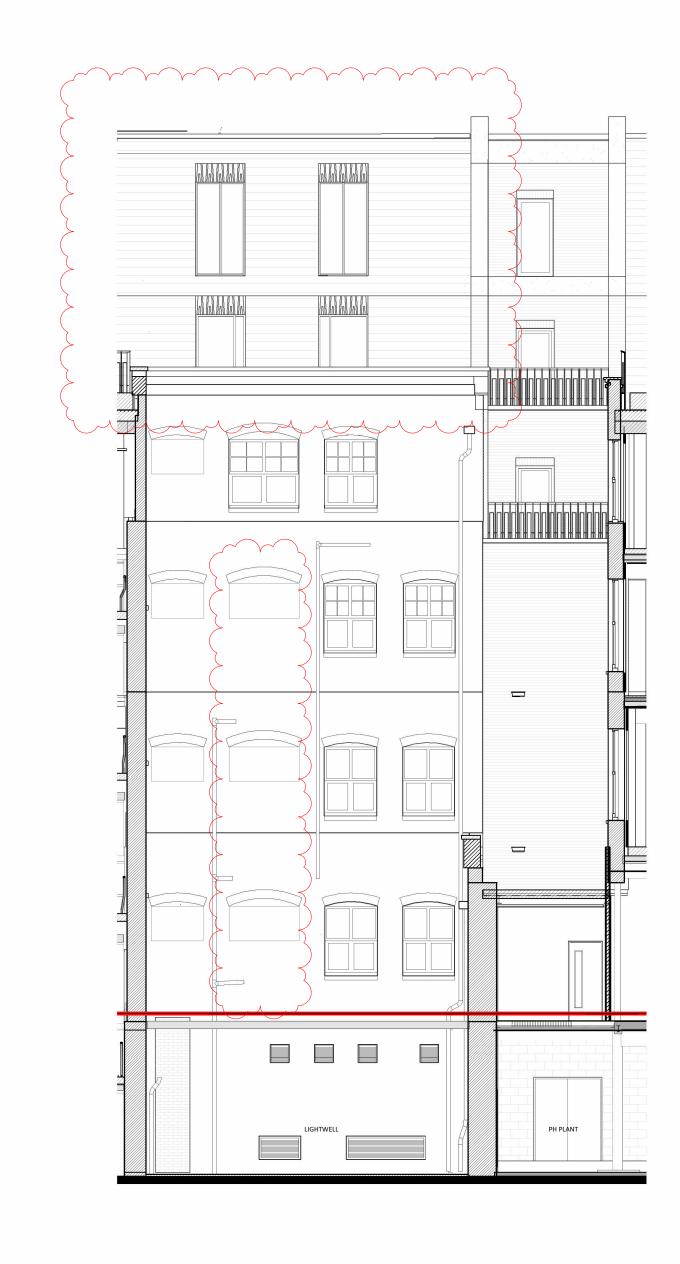

Southern Lightwell West Facade
PR211 1:100

Southern Lightwell East Facade

1: 100

South lightwell SouthElevation 1:100

3 Southern Lightwell West Facade PR211 1:100

| 0 | 04/04/25 | Drawing undated for Blanning |
|---|----------|------------------------------|
| C | 04/04/25 | Drawing updated for Planning |
| В | 27/01/25 | Drawing updated for Planning |
| А | 13/12/24 | Drawing updated for Planning |