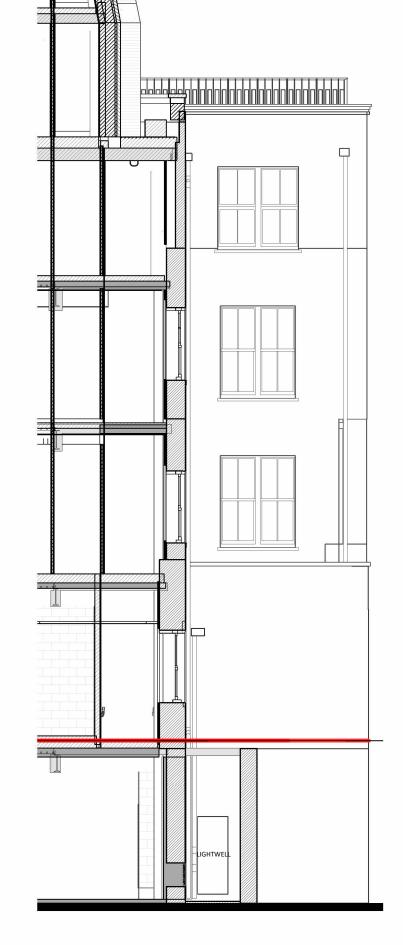

Southern Lightwell West Facade
PR211 1:100

Southern Lightwell East Facade

1: 100

South lightwell SouthElevation 1:100

3 Southern Lightwell West Facade PR211 1:100

| 0 | 04/04/25 | Drawing undated for Blanning |
|---|----------|------------------------------|
| C | 04/04/25 | Drawing updated for Planning |
| В | 27/01/25 | Drawing updated for Planning |
| А | 13/12/24 | Drawing updated for Planning |