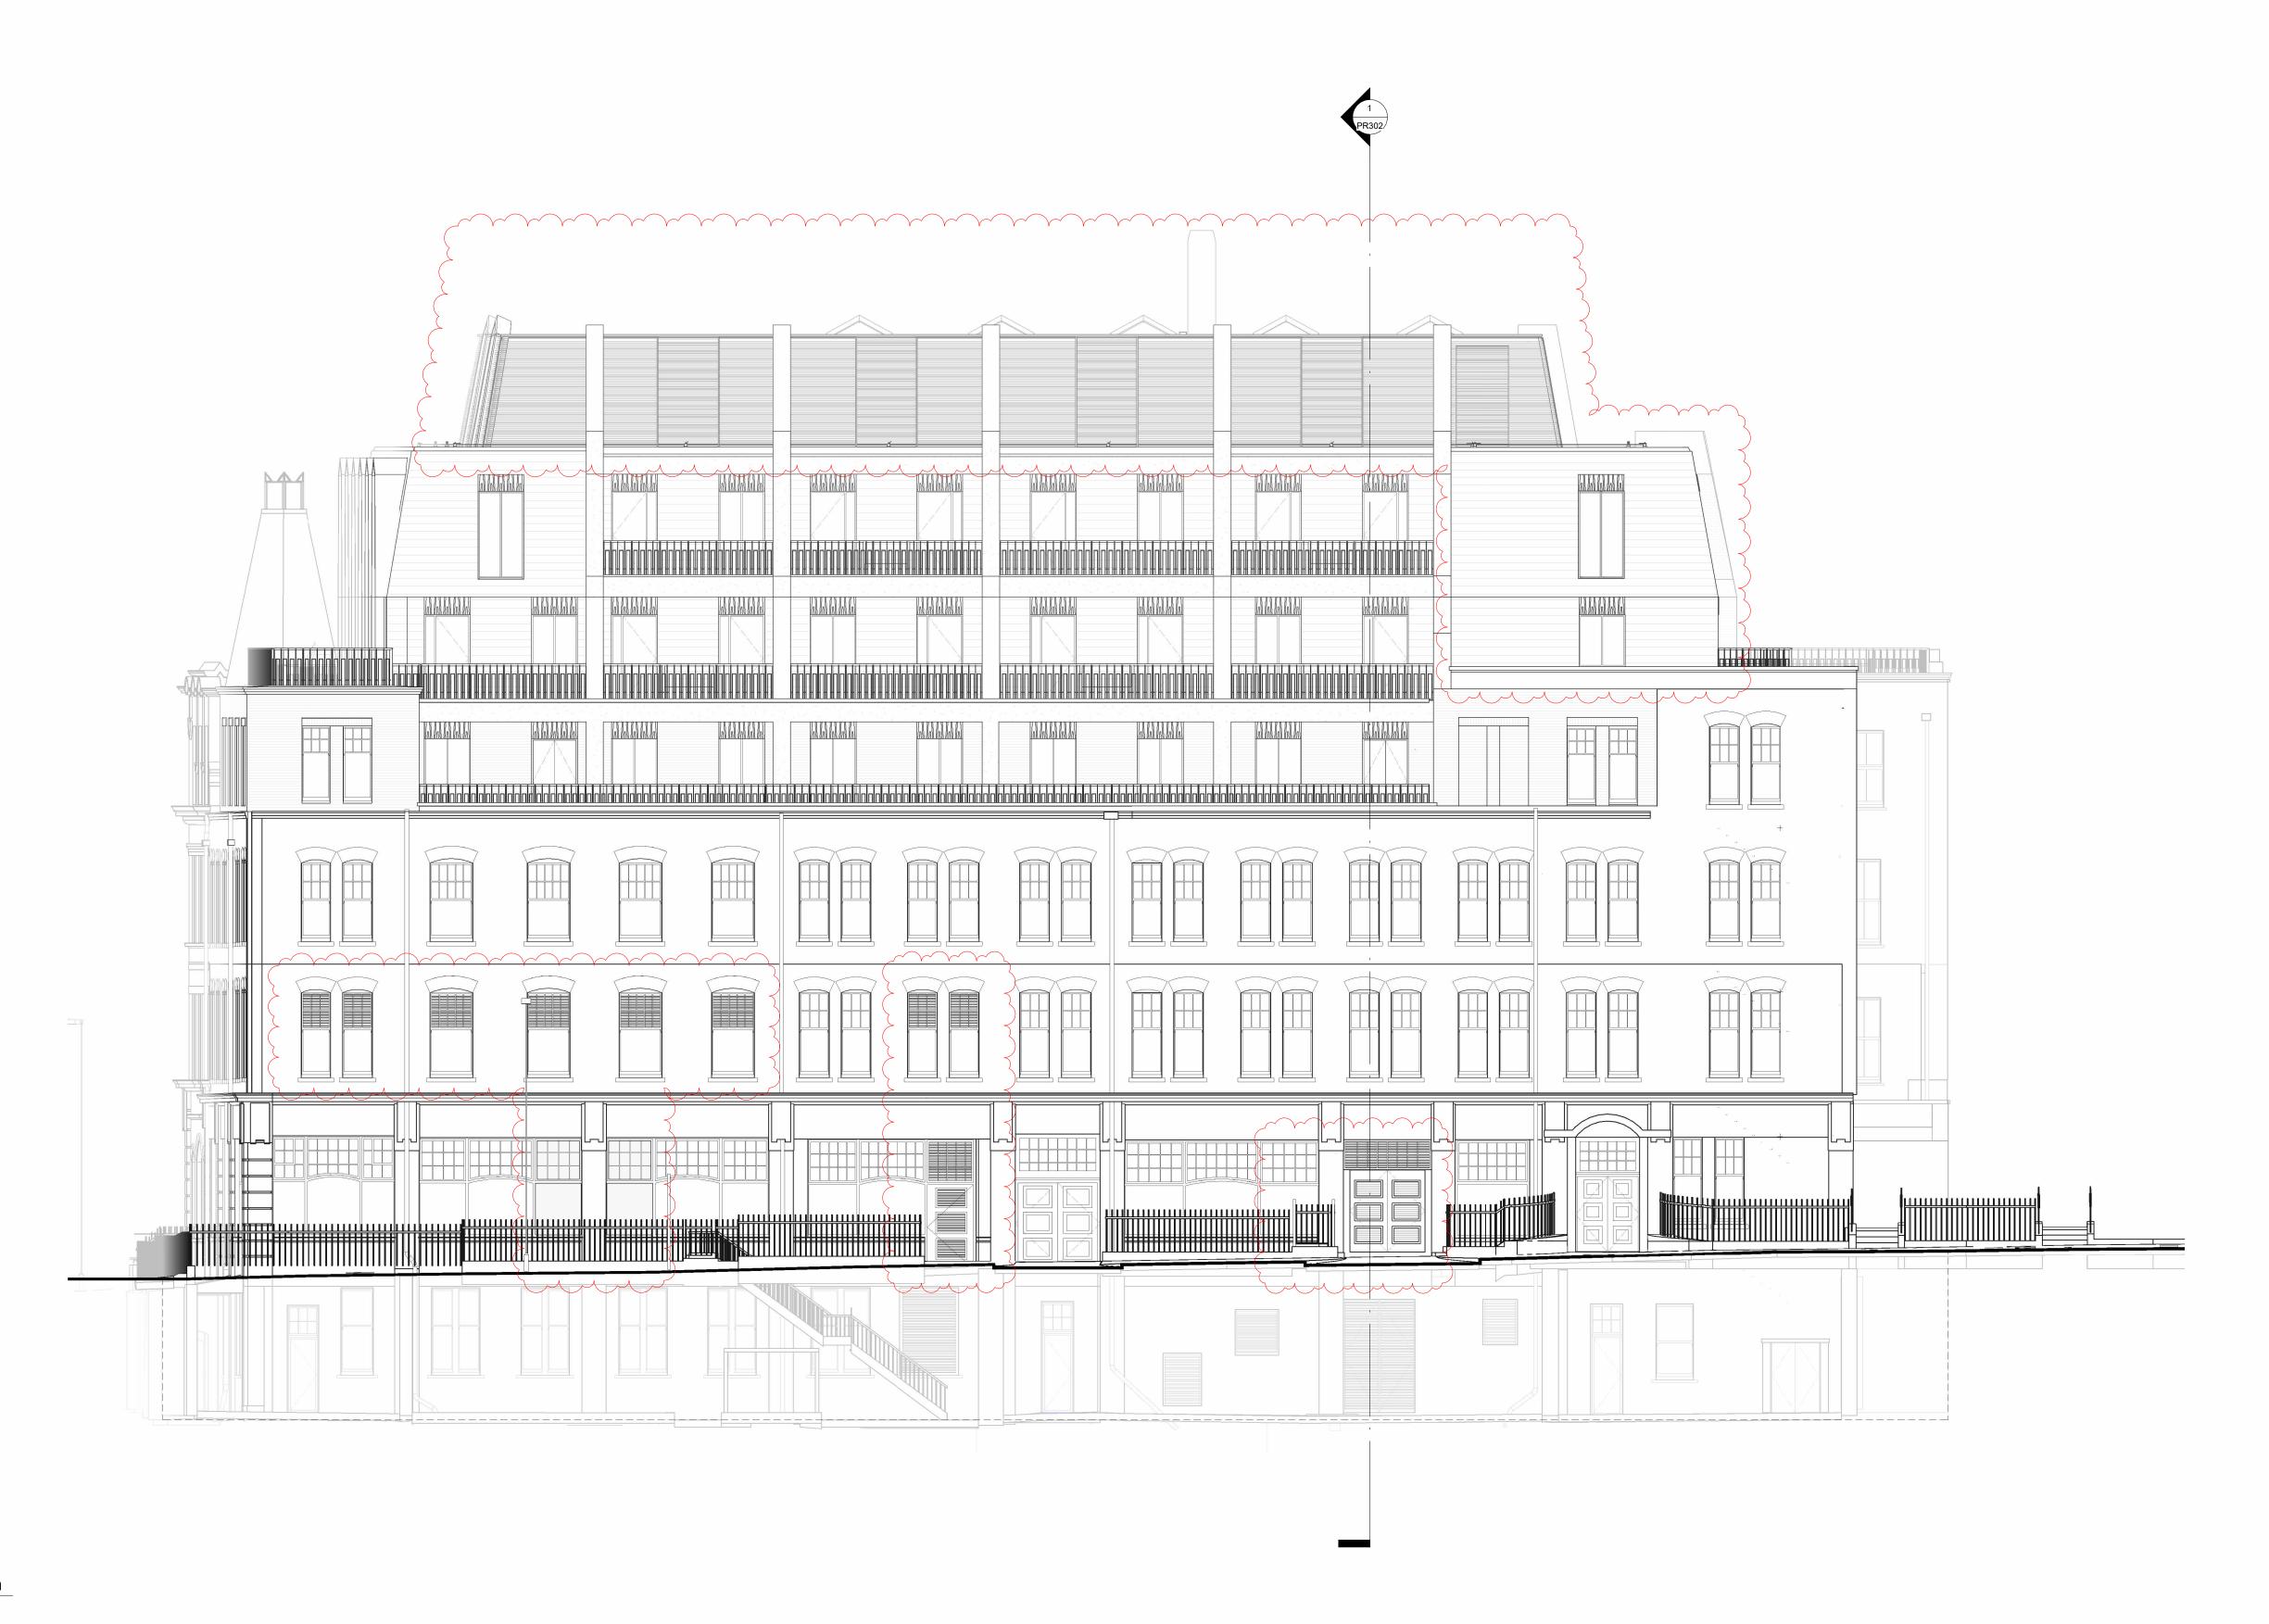

Proposed West Elevation

| Drawing Status     |         |             |             |  |
|--------------------|---------|-------------|-------------|--|
| FOR PLANNING       |         |             |             |  |
| Suitability Code   | Drawn   | Checked     | Revision    |  |
| S2                 | CF      | AB          | F           |  |
| ST Project No.     | Date    |             | Scale @ A1  |  |
| 4608               | 13/04   | 1/22        | 1 : 100     |  |
| Project Code, Orig | Zono Lo | avol Type F | Polo Numbor |  |