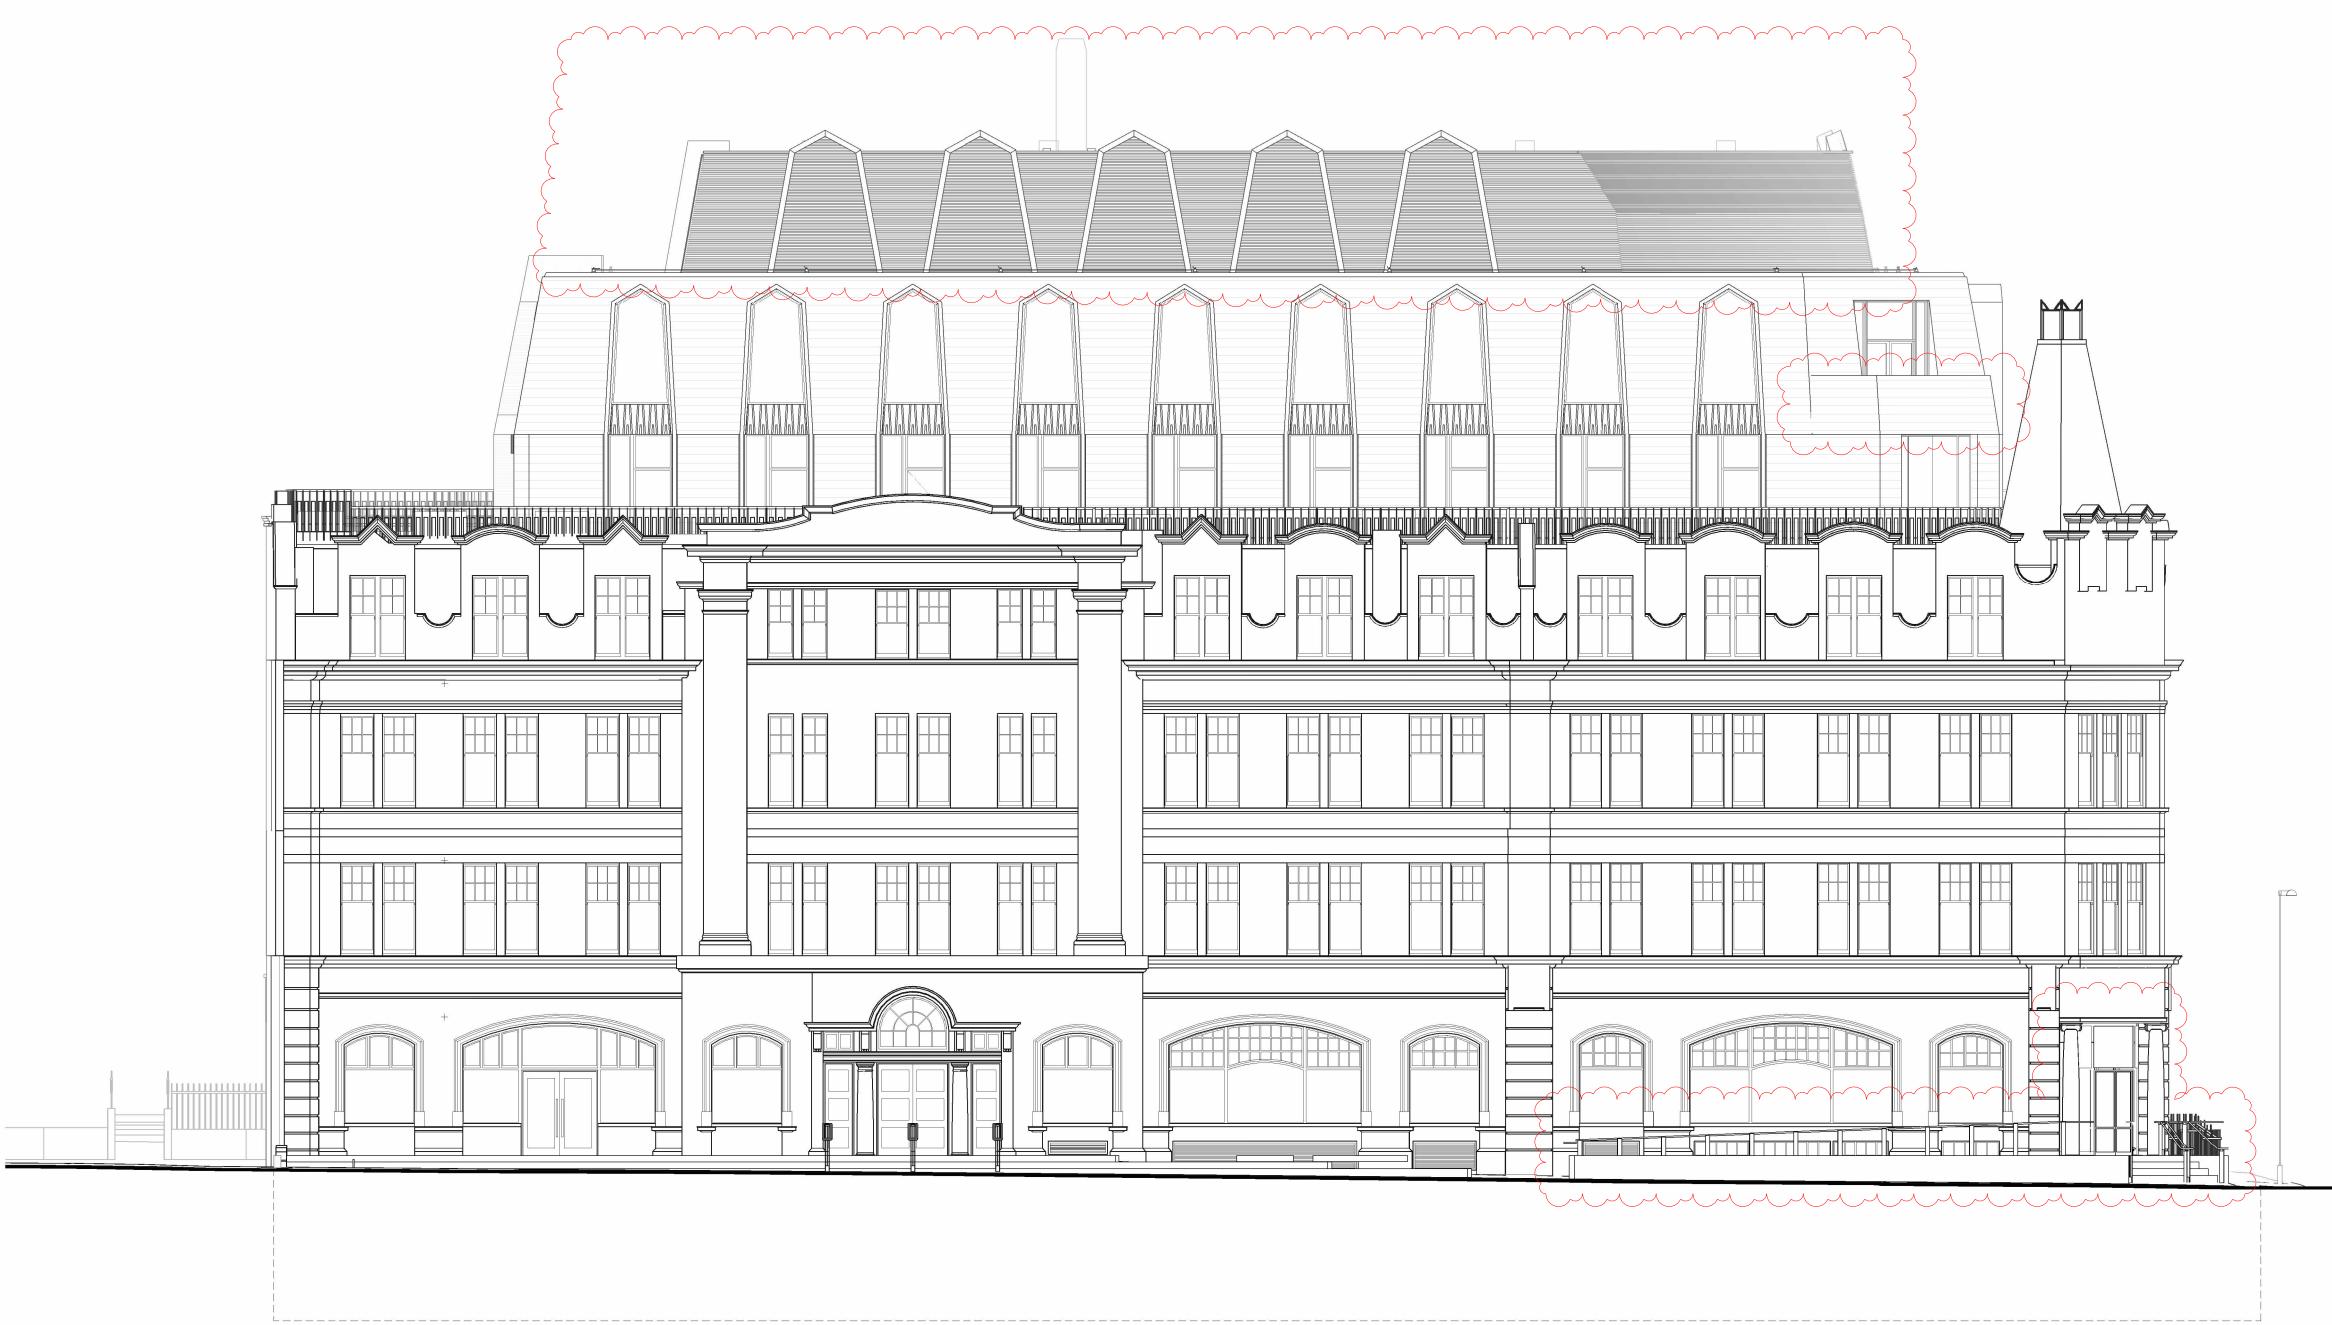

Drawing Title

Proposed East Elevation

| Drawing Status<br>FOR PLANNING |          |       |        |         |            |
|--------------------------------|----------|-------|--------|---------|------------|
| Suitability Code               | Drawn    | С     | hecked |         | Revision   |
| S2                             | CF       | A     | ۱B     |         | G          |
| ST Project No.                 | Date     |       |        |         | Scale @ A1 |
| 4608                           | 01/03/22 |       |        | 1 : 100 |            |
| Project Code Orig.             | Zone     | Level | Туре   | Role    | Number     |
| 4608-07-PR-203                 |          |       |        |         |            |