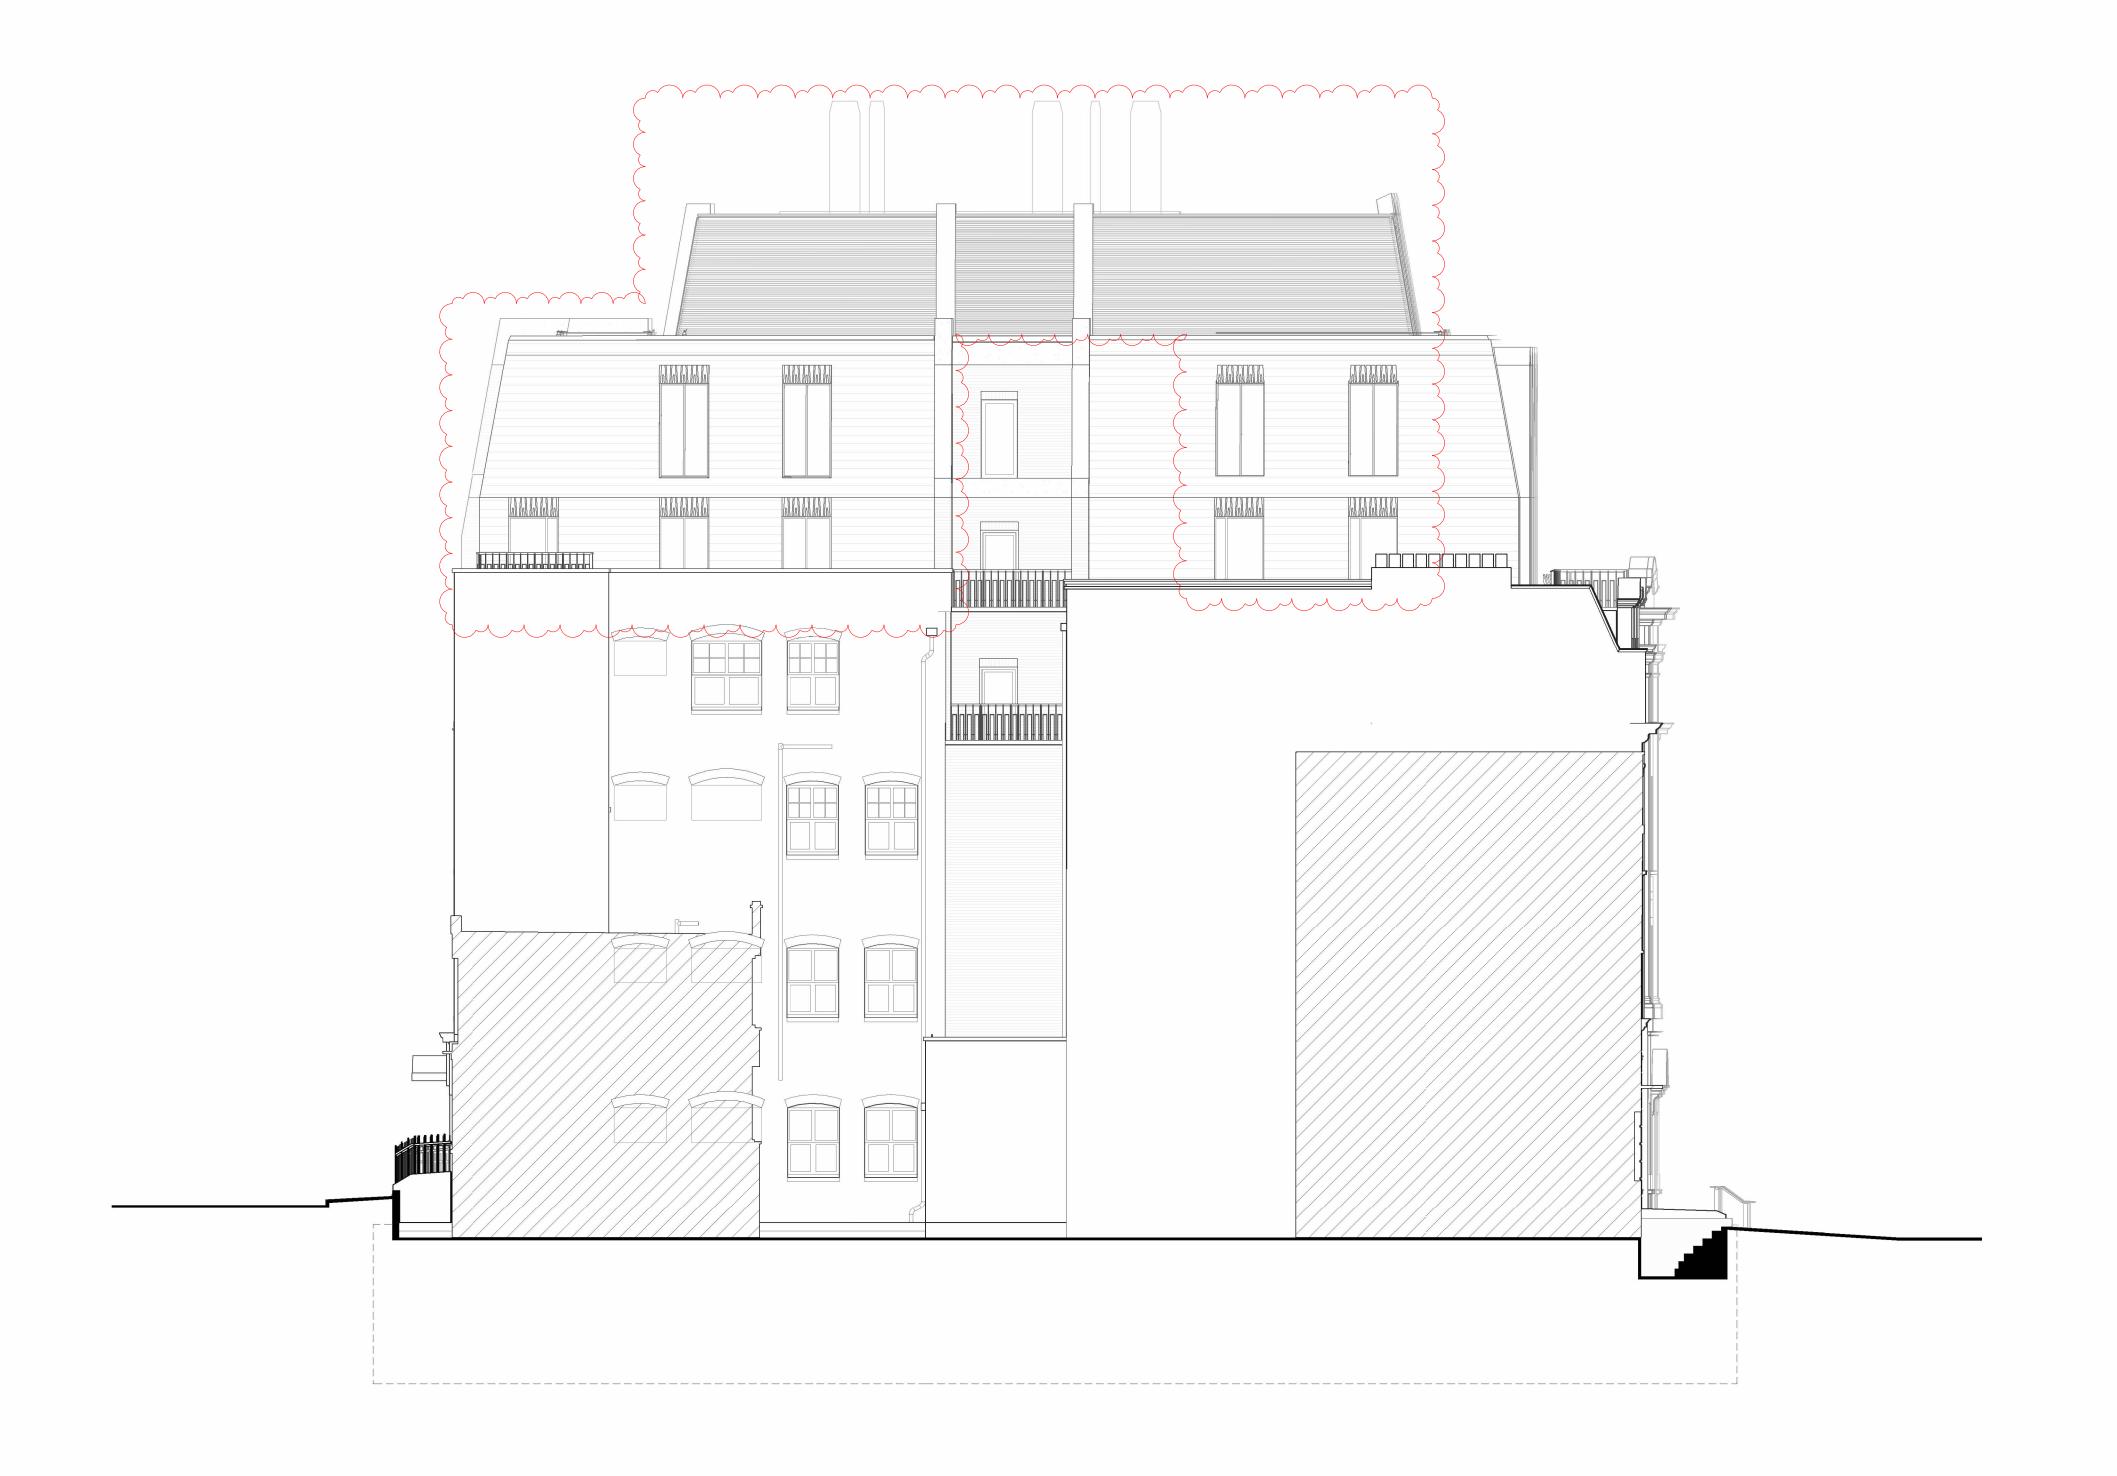

Proposed South Elevation

| Drawing Status     |          |           |             |  |  |  |
|--------------------|----------|-----------|-------------|--|--|--|
| FOR PLANNING       |          |           |             |  |  |  |
| Suitability Code   | Drawn    | Checked   | Revision    |  |  |  |
| S2                 | CF       | AB        | F           |  |  |  |
| ST Project No.     | Date     |           | Scale @     |  |  |  |
| 4608               | 01/03/22 |           | 1:10        |  |  |  |
| Project Code, Orig | Zone Le  | avel Type | Role Number |  |  |  |