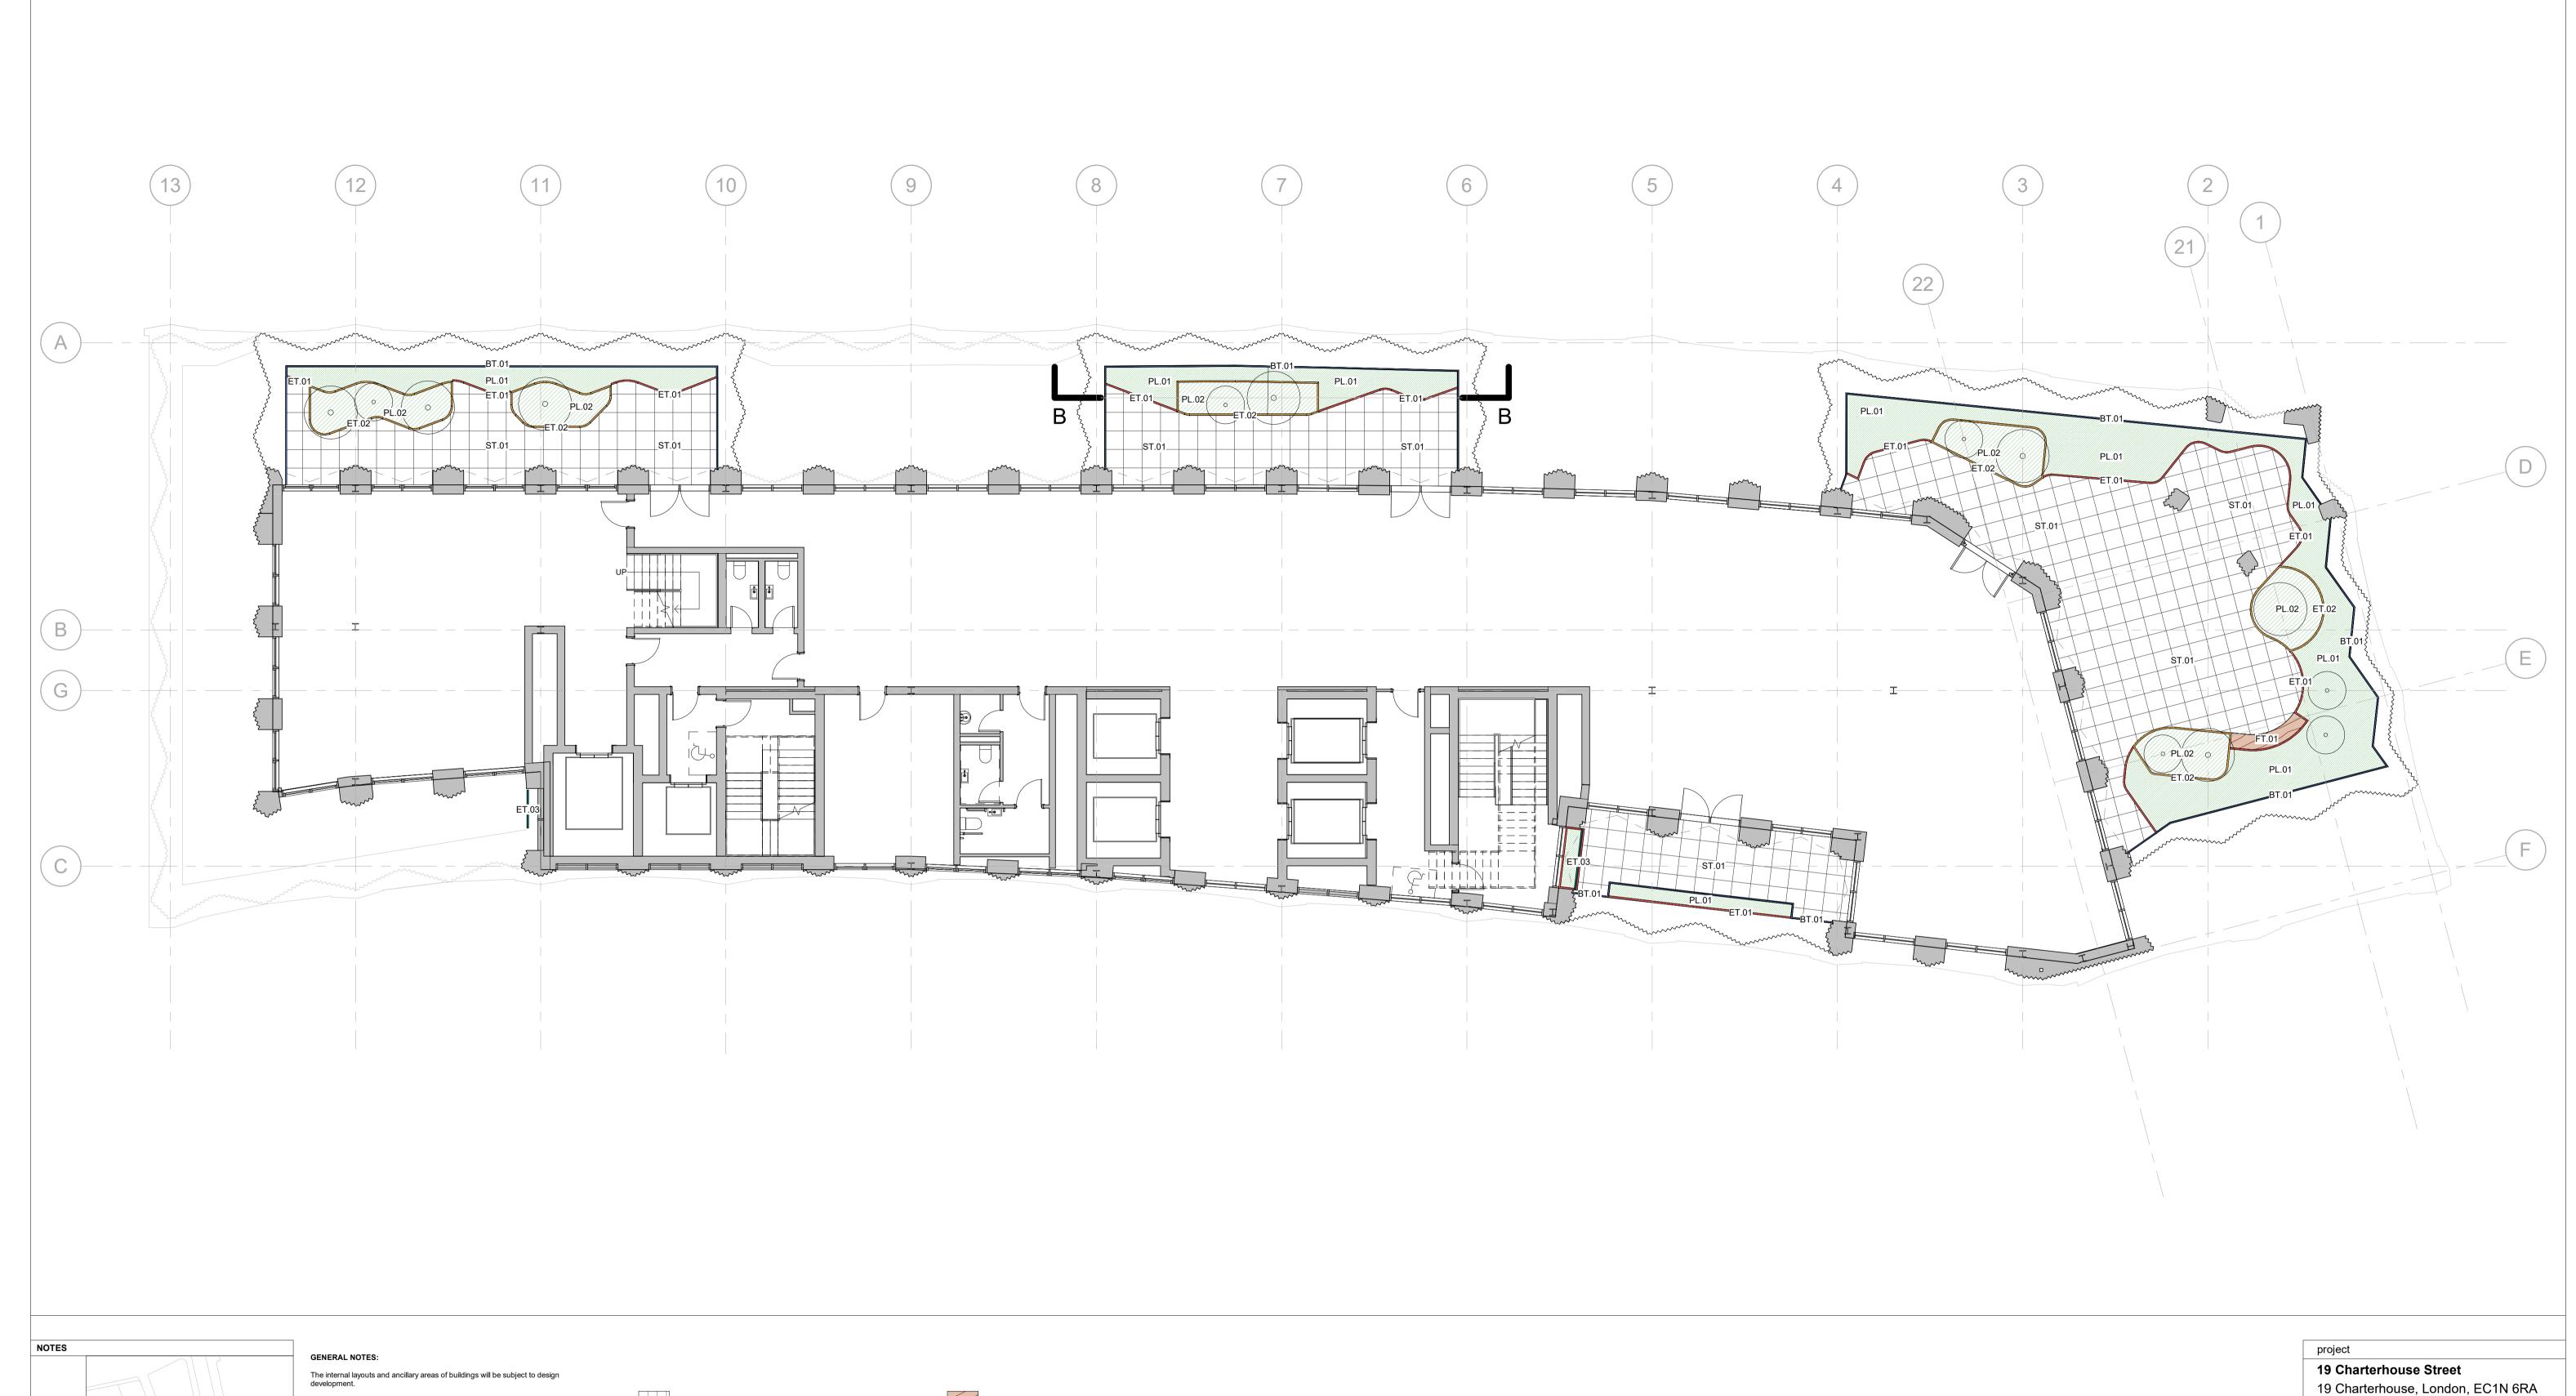

ST.01 - Terrazzo Pavers

ST.02 - Gravel Aggregate

PL.01 - Intensive Planting in 400mm Height Planter

PL.02 - Intensive Planting in 1000mm Height Planter

FT.01 - Integrated Timber Benches

FT.02 - Water Feature

-BT.01 BT.01 - Balustrade

ET.02 - 1000mm Height Metal Planter

ET.01 - 400mm Height Metal Planter

ET.03 - Tension Wire Trellis Systems for Climbing Plant for Climbing Plant

-WT.01 - Living Wall System

P01 09/04/25 MMP/MN Planning Submiss 31/03/25 MMP/MN Planning Issue

## **PLANNING**

rev date author / check comments **DSDHA** 

357 Kennington Lane London SE11 5QY T 020 7703 3555 W www.dsdha.co.uk

|           | H |
|-----------|---|
| ubmission |   |

Arrangement Plan - 9th Floor

Proposed Landscape General

Farrview Limited

drawing title

| WF                | 31/03/25 | A1               | 1 : 100  |
|-------------------|----------|------------------|----------|
| DSDHA Project Ref |          | revision         |          |
|                   |          | Suitability Code | Revision |
| 369               |          |                  | P01      |
| drawing           | number   |                  |          |